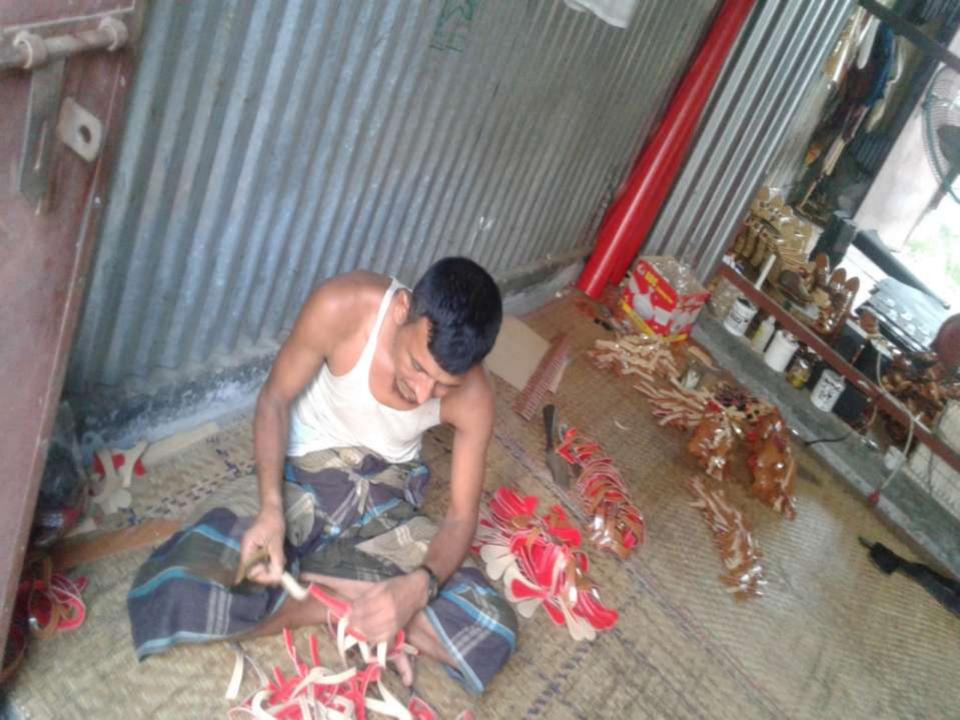

BRIEF BIO OF THE PROPOSED NOBIN UDYOKTA (CONT...)

| Present Occupation                       | : | Shoe making business<br>Employment Creation- 4 |
|------------------------------------------|---|------------------------------------------------|
| Initial Investment                       | : | 100000                                         |
| Trade License                            |   | 177/16-17                                      |
| Business Experience<br>And Training Info | : | 12 Years                                       |
| Other Own/Family Sources<br>of Income    | : | Brothers Are Businessman                       |
| Other Own/Family Sources of Liabilities  | : | N/A                                            |
| NU Contact Info                          |   | 01772191824                                    |
| NU Project<br>Source/Reference           | : | GT- Bhairab Unit, Kishoregonj.                 |

## **PROPOSED NOBIN UDYOKTA BUSINESS INFO**

| Business Name                                                                                                                                  | : | Jinia Shoes                                                                                         |
|------------------------------------------------------------------------------------------------------------------------------------------------|---|-----------------------------------------------------------------------------------------------------|
| Address/ Location                                                                                                                              | : | Modderchar, Bhairab , , Kishoregong.                                                                |
| Total Investment in BDT                                                                                                                        | : | 470000                                                                                              |
| Financing                                                                                                                                      | : | Self BDT- 400000 /-(from existing business) 85%<br>Required Investment BDT- 70000 /-(as equity) 15% |
| Present salary/drawings from business (estimates)                                                                                              | : | 10000                                                                                               |
| Proposed Salary                                                                                                                                |   | 10000                                                                                               |
| Proposed Business<br>(i)% of present gross profit<br>margin<br>(ii) Estimated %of proposed<br>gross profit margin<br>(iii) Agreed grace period | : | 10 %<br>10%<br>01 month                                                                             |