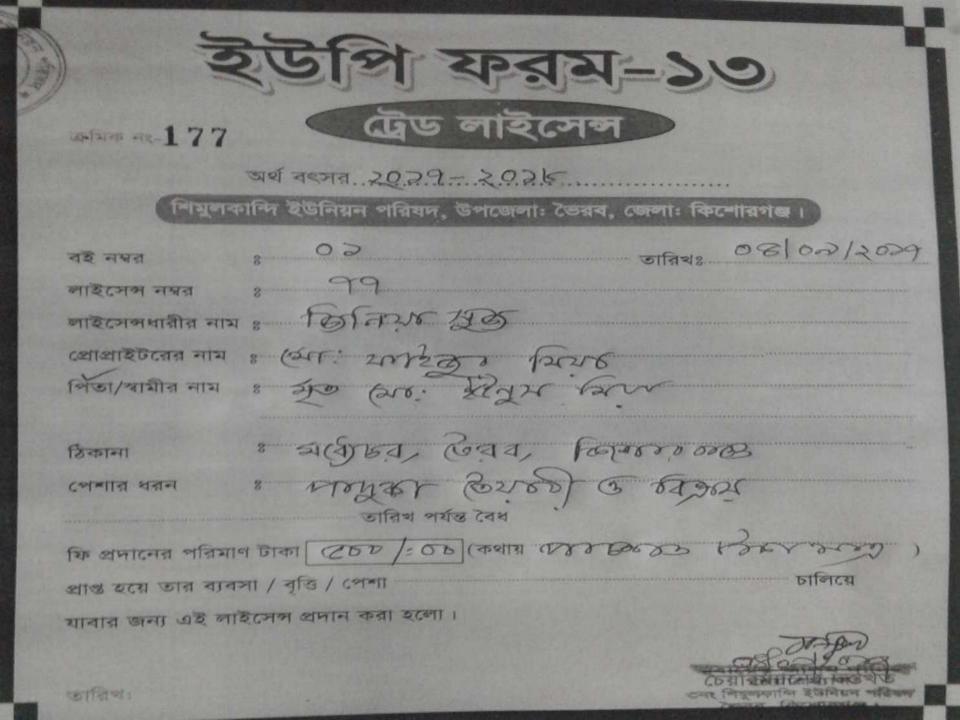

BRIEF BIO OF THE PROPOSED NOBIN UDYOKTA (CONT...)

| Present Occupation                       | : | Shoe making business<br>Employment Creation- 4 |
|------------------------------------------|---|------------------------------------------------|
| Initial Investment                       | : | 100000                                         |
| Trade License                            |   | 177/16-17                                      |
| Business Experience<br>And Training Info | : | 12 Years                                       |
| Other Own/Family Sources<br>of Income    | : | Brothers Are Businessman                       |
| Other Own/Family Sources of Liabilities  | : | N/A                                            |
| NU Contact Info                          |   | 01772191824                                    |
| NU Project<br>Source/Reference           | : | GT- Bhairab Unit, Kishoregonj.                 |