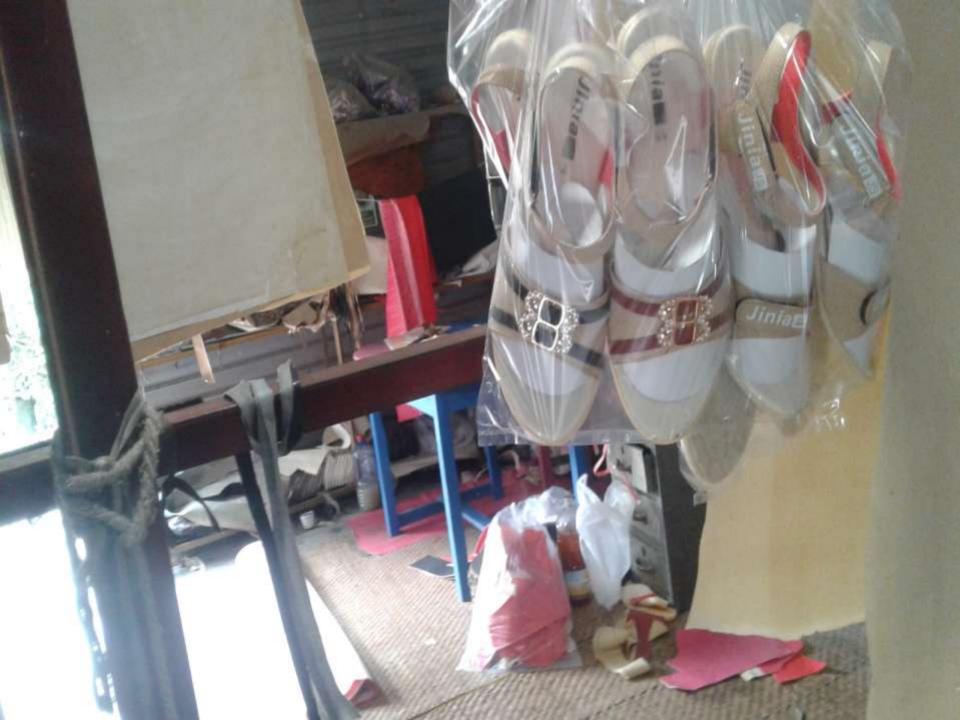

| Present Stock items |        |  |  |  |
|---------------------|--------|--|--|--|
| Product name        | Amount |  |  |  |
| Ladies Shoes        | 100000 |  |  |  |
| Gents Shoes         | 100000 |  |  |  |
| Baby Shoes          | 70000  |  |  |  |
| Total Present Stock | 270000 |  |  |  |

| Proposed items           |        |  |  |  |
|--------------------------|--------|--|--|--|
| Product Name             | Amount |  |  |  |
| Ladies Shoes<br>material | 40000  |  |  |  |
| Baby Shoes<br>material   | 30000  |  |  |  |
| Total Proposed items     | 70000  |  |  |  |