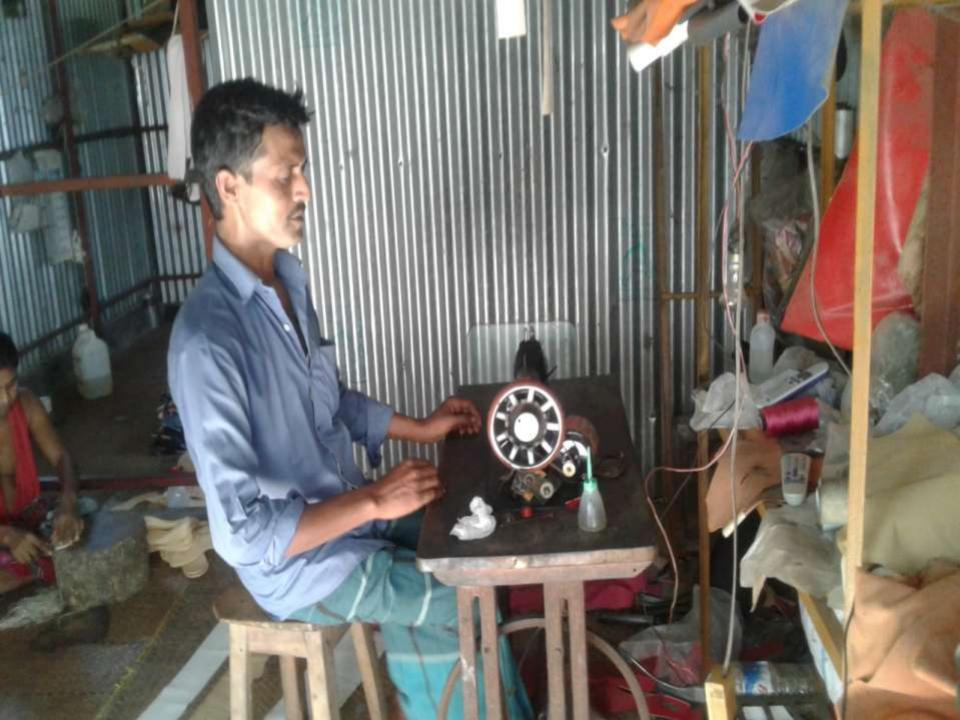

BRIEF BIO OF THE PROPOSED NOBIN UDYOKTA (CONT...)

| Present Occupation                       | : | Shoe making business<br>Employment Creation- 4 |
|------------------------------------------|---|------------------------------------------------|
| Initial Investment                       | : | 100000                                         |
| Trade License                            |   | 177/16-17                                      |
| Business Experience<br>And Training Info | : | 12 Years                                       |
| Other Own/Family Sources<br>of Income    | : | Brothers Are Businessman                       |
| Other Own/Family Sources of Liabilities  | : | N/A                                            |
| NU Contact Info                          |   | 01772191824                                    |
| NU Project<br>Source/Reference           | : | GT- Bhairab Unit, Kishoregonj.                 |

NU's mothers has been a member of Grameen Bank since 2007-2014(07 years). At first She took 5000 taka from GB. GB Borrower invested GB Loan in her Son's business work and gradually improved their living standard by using GB loan.

## **PROPOSED NOBIN UDYOKTA BUSINESS INFO**

| Business Name                                                                                                                                  | : | Jinia Shoes                                                                                         |
|------------------------------------------------------------------------------------------------------------------------------------------------|---|-----------------------------------------------------------------------------------------------------|
| Address/ Location                                                                                                                              | : | Modderchar, Bhairab , , Kishoregong.                                                                |
| Total Investment in BDT                                                                                                                        | : | 470000                                                                                              |
| Financing                                                                                                                                      | : | Self BDT- 400000 /-(from existing business) 85%<br>Required Investment BDT- 70000 /-(as equity) 15% |
| Present salary/drawings from business (estimates)                                                                                              | : | 10000                                                                                               |
| Proposed Salary                                                                                                                                |   | 10000                                                                                               |
| Proposed Business<br>(i)% of present gross profit<br>margin<br>(ii) Estimated %of proposed<br>gross profit margin<br>(iii) Agreed grace period | : | 10 %<br>10%<br>01 month                                                                             |