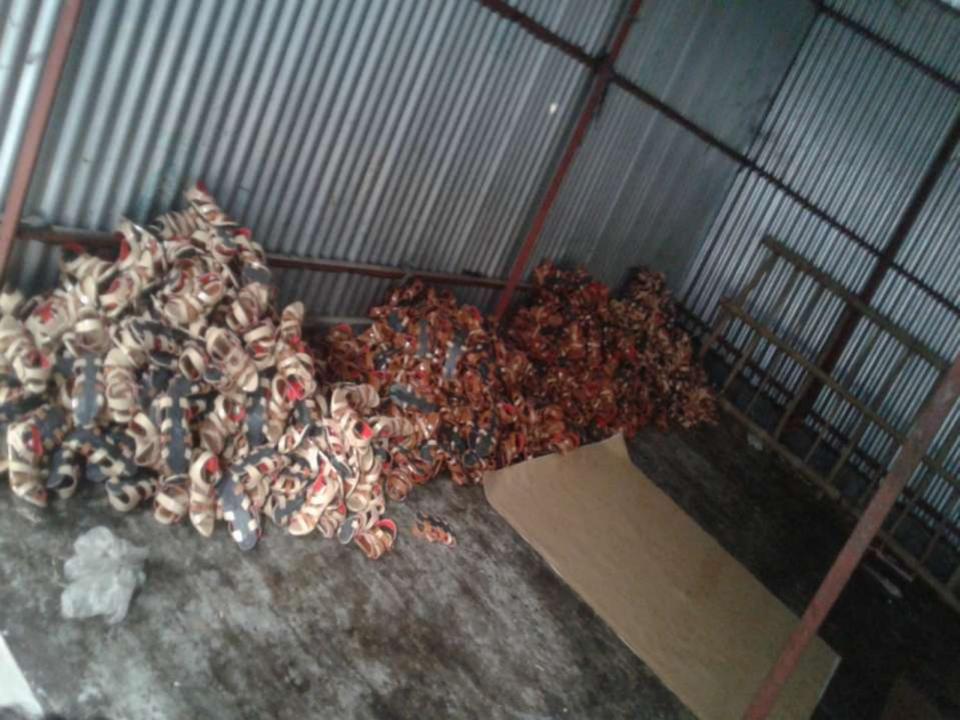

## **PROPOSED NOBIN UDYOKTA BUSINESS INFO**

| Business Name                                                                                                                                  | : | Jinia Shoes                                                                                         |
|------------------------------------------------------------------------------------------------------------------------------------------------|---|-----------------------------------------------------------------------------------------------------|
| Address/ Location                                                                                                                              | : | Modderchar, Bhairab , , Kishoregong.                                                                |
| Total Investment in BDT                                                                                                                        | : | 470000                                                                                              |
| Financing                                                                                                                                      | : | Self BDT- 400000 /-(from existing business) 85%<br>Required Investment BDT- 70000 /-(as equity) 15% |
| Present salary/drawings from business (estimates)                                                                                              | : | 10000                                                                                               |
| Proposed Salary                                                                                                                                |   | 10000                                                                                               |
| Proposed Business<br>(i)% of present gross profit<br>margin<br>(ii) Estimated %of proposed<br>gross profit margin<br>(iii) Agreed grace period | : | 10 %<br>10%<br>01 month                                                                             |

| Present Stock items |        |  |  |  |
|---------------------|--------|--|--|--|
| Product name        | Amount |  |  |  |
| Ladies Shoes        | 100000 |  |  |  |
| Gents Shoes         | 100000 |  |  |  |
| Baby Shoes          | 70000  |  |  |  |
| Total Present Stock | 270000 |  |  |  |