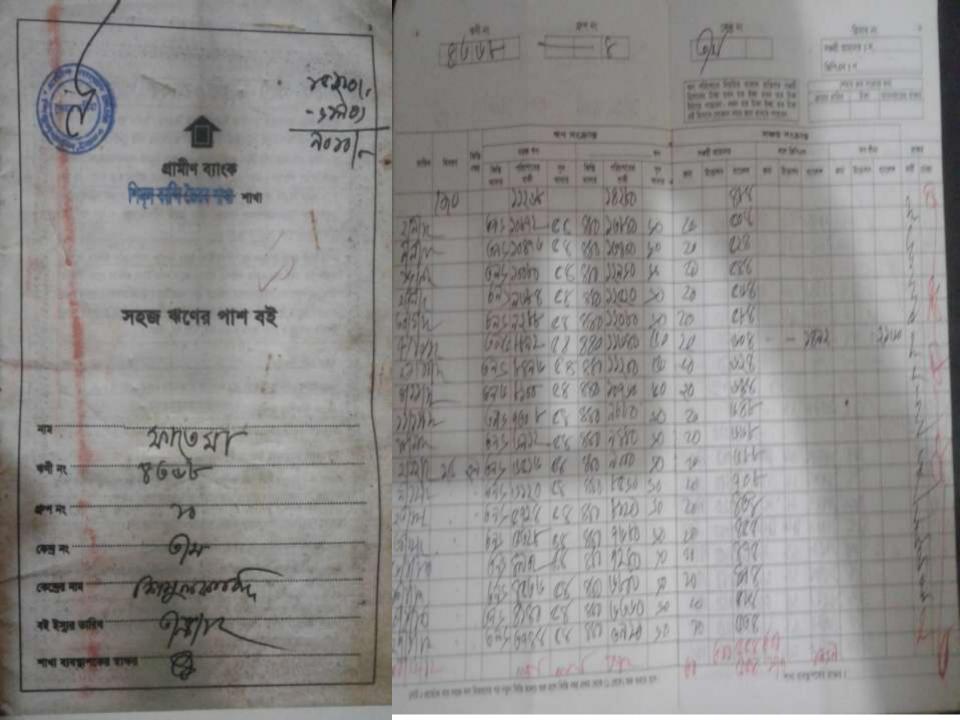

### BRIEF BIO OF THE PROPOSED NOBIN UDYOKTA (CONT...)

| Name                                                                                                                                                                                                                                                                              | : | Md Fayjul Mia                                                                                                                                                                                                                      |
|-----------------------------------------------------------------------------------------------------------------------------------------------------------------------------------------------------------------------------------------------------------------------------------|---|------------------------------------------------------------------------------------------------------------------------------------------------------------------------------------------------------------------------------------|
| Age                                                                                                                                                                                                                                                                               | : | 30 May, 1984 (33 years)                                                                                                                                                                                                            |
| Marital status                                                                                                                                                                                                                                                                    | : | married                                                                                                                                                                                                                            |
| Children                                                                                                                                                                                                                                                                          | : | 01 son and 01 daughter                                                                                                                                                                                                             |
| No. of siblings:                                                                                                                                                                                                                                                                  | : | 04 Brothers & 02Sisters                                                                                                                                                                                                            |
| Parent's and GB related Info<br>(i) Who is GB member<br>(ii) Mother's name<br>(iii) Father's name<br>(iv) GB member's info<br>Further Information:<br>(v) Who pays GB loan installment<br>(vi) Mobile lady<br>(vii) Grameen Education Loan<br>(viii)Any other Ioan like GCCN, GKF |   | Mother $$ Father<br>Fatema Begum<br>Late:Younus mia<br>Branch: Shimulkandi Centre : 03/M Group no :<br>03Loanee no.: 4368 Member since:2007-2014<br>First Ioan:5000, Existing Ioan: 00 Outstanding: 00<br>N/A<br>N/A<br>N/A<br>N/A |
| Education                                                                                                                                                                                                                                                                         | : | Class eight                                                                                                                                                                                                                        |

NU's mothers has been a member of Grameen Bank since 2007-2014(07 years). At first She took 5000 taka from GB. GB Borrower invested GB Loan in her Son's business work and gradually improved their living standard by using GB loan.