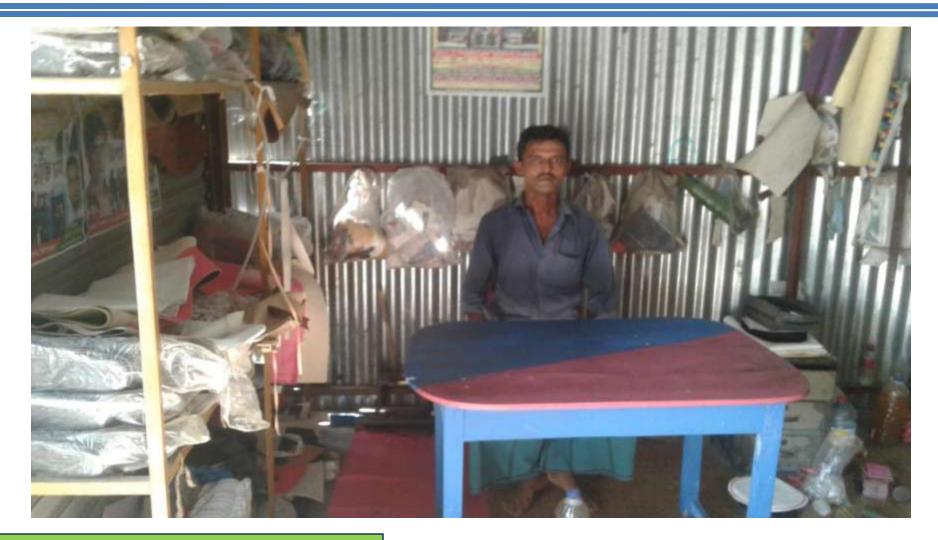

#### **Jinia Shoes**

### BRIEF BIO OF THE PROPOSED NOBIN UDYOKTA (CONT...)

| Name                                                                                                                                                                                                                                                                              | : | Md Fayjul Mia                                                                                                                                                                                                                      |
|-----------------------------------------------------------------------------------------------------------------------------------------------------------------------------------------------------------------------------------------------------------------------------------|---|------------------------------------------------------------------------------------------------------------------------------------------------------------------------------------------------------------------------------------|
| Age                                                                                                                                                                                                                                                                               | : | 30 May, 1984 (33 years)                                                                                                                                                                                                            |
| Marital status                                                                                                                                                                                                                                                                    | : | married                                                                                                                                                                                                                            |
| Children                                                                                                                                                                                                                                                                          | : | 01 son and 01 daughter                                                                                                                                                                                                             |
| No. of siblings:                                                                                                                                                                                                                                                                  | : | 04 Brothers & 02Sisters                                                                                                                                                                                                            |
| Parent's and GB related Info<br>(i) Who is GB member<br>(ii) Mother's name<br>(iii) Father's name<br>(iv) GB member's info<br>Further Information:<br>(v) Who pays GB loan installment<br>(vi) Mobile lady<br>(vii) Grameen Education Loan<br>(viii)Any other Ioan like GCCN, GKF |   | Mother $$ Father<br>Fatema Begum<br>Late:Younus mia<br>Branch: Shimulkandi Centre : 03/M Group no :<br>03Loanee no.: 4368 Member since:2007-2014<br>First Ioan:5000, Existing Ioan: 00 Outstanding: 00<br>N/A<br>N/A<br>N/A<br>N/A |
| Education                                                                                                                                                                                                                                                                         | : | Class eight                                                                                                                                                                                                                        |

BRIEF BIO OF THE PROPOSED NOBIN UDYOKTA (CONT...)

| Present Occupation                       | : | Shoe making business<br>Employment Creation- 4 |
|------------------------------------------|---|------------------------------------------------|
| Initial Investment                       | : | 100000                                         |
| Trade License                            |   | 177/16-17                                      |
| Business Experience<br>And Training Info | : | 12 Years                                       |
| Other Own/Family Sources<br>of Income    | : | Brothers Are Businessman                       |
| Other Own/Family Sources of Liabilities  | : | N/A                                            |
| NU Contact Info                          |   | 01772191824                                    |
| NU Project<br>Source/Reference           | : | GT- Bhairab Unit, Kishoregonj.                 |

## **PROPOSED NOBIN UDYOKTA BUSINESS INFO**

| Business Name                                                                                                                                  | : | Jinia Shoes                                                                                         |
|------------------------------------------------------------------------------------------------------------------------------------------------|---|-----------------------------------------------------------------------------------------------------|
| Address/ Location                                                                                                                              | : | Modderchar, Bhairab , , Kishoregong.                                                                |
| Total Investment in BDT                                                                                                                        | : | 470000                                                                                              |
| Financing                                                                                                                                      | : | Self BDT- 400000 /-(from existing business) 85%<br>Required Investment BDT- 70000 /-(as equity) 15% |
| Present salary/drawings from business (estimates)                                                                                              | : | 10000                                                                                               |
| Proposed Salary                                                                                                                                |   | 10000                                                                                               |
| Proposed Business<br>(i)% of present gross profit<br>margin<br>(ii) Estimated %of proposed<br>gross profit margin<br>(iii) Agreed grace period | : | 10 %<br>10%<br>01 month                                                                             |