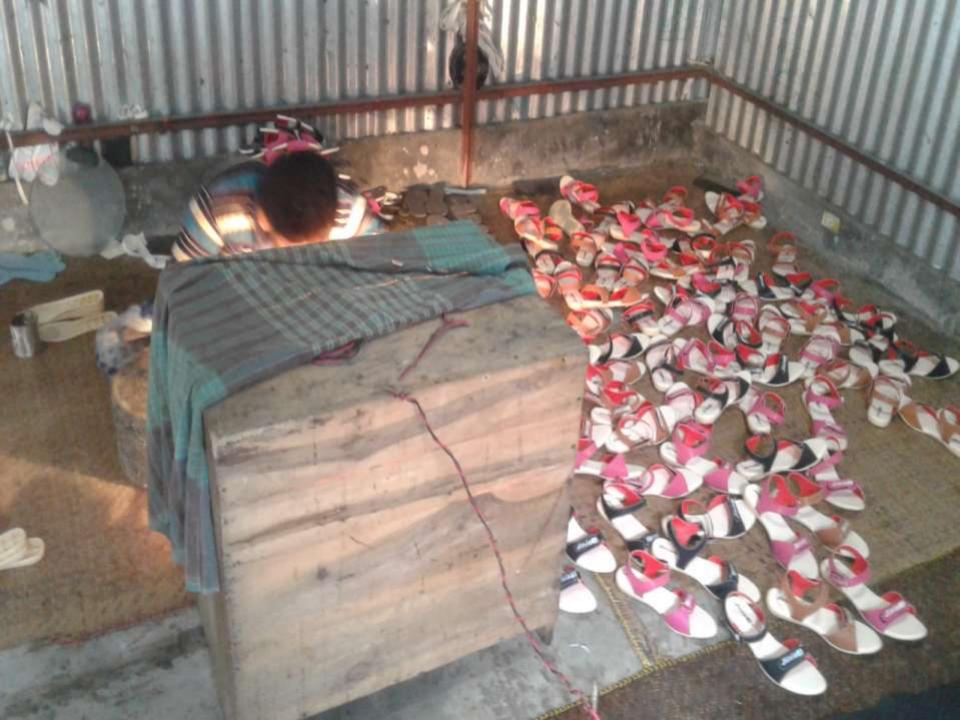

| Present Stock items |        |  |  |  |
|---------------------|--------|--|--|--|
| Product name        | Amount |  |  |  |
| Ladies Shoes        | 100000 |  |  |  |
| Gents Shoes         | 100000 |  |  |  |
| Baby Shoes          | 70000  |  |  |  |
| Total Present Stock | 270000 |  |  |  |

| Proposed items           |        |  |  |  |
|--------------------------|--------|--|--|--|
| Product Name             | Amount |  |  |  |
| Ladies Shoes<br>material | 40000  |  |  |  |
| Baby Shoes<br>material   | 30000  |  |  |  |
| Total Proposed items     | 70000  |  |  |  |