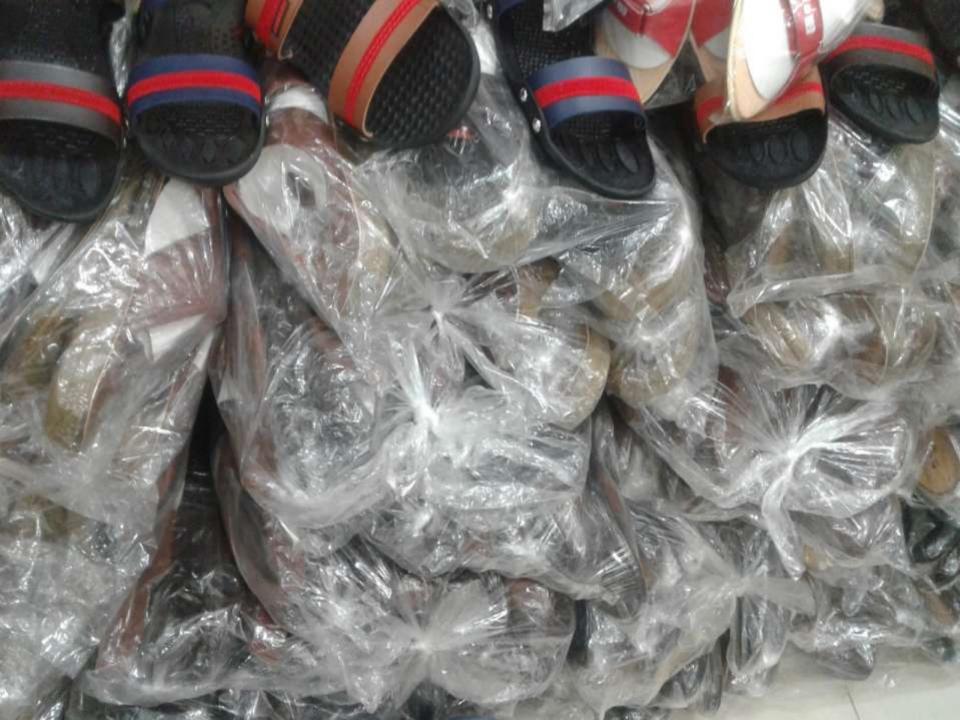

| Particulars                                                                                                                                                                                   | Existing Business<br>(BDT) | Proposed (BDT) | Total<br>(BDT) |
|-----------------------------------------------------------------------------------------------------------------------------------------------------------------------------------------------|----------------------------|----------------|----------------|
| Investments in different<br>categories:                                                                                                                                                       | (1)                        | (2)            | (1+2)          |
| Present Stock Items:         Items-         Decoration       20000         Fan(2)       2000         Chair + table       26000         Others        2000         Shoes for sale       370000 | 400000                     |                | 400000         |
| <u>Proposed items:</u><br>Various Shoes material 70000<br>(robber,gum,lais etc)                                                                                                               |                            | 70000          | 70000          |
| Total Capital                                                                                                                                                                                 | 400000                     | 70000          | 470000         |

| Present Stock items |        |  |  |  |
|---------------------|--------|--|--|--|
| Product name        | Amount |  |  |  |
| Ladies Shoes        | 100000 |  |  |  |
| Gents Shoes         | 100000 |  |  |  |
| Baby Shoes          | 70000  |  |  |  |
| Total Present Stock | 270000 |  |  |  |

| Proposed items           |        |  |  |  |
|--------------------------|--------|--|--|--|
| Product Name             | Amount |  |  |  |
| Ladies Shoes<br>material | 40000  |  |  |  |
| Baby Shoes<br>material   | 30000  |  |  |  |
| Total Proposed items     | 70000  |  |  |  |