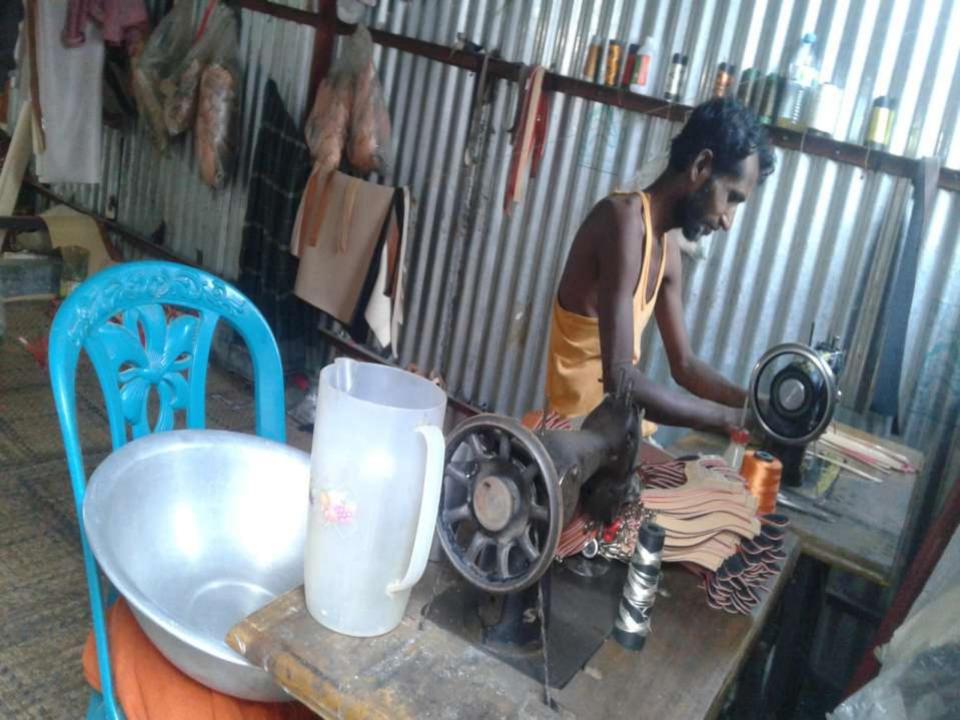

BRIEF BIO OF THE PROPOSED NOBIN UDYOKTA (CONT...)

| Present Occupation                       | : | Shoe making business<br>Employment Creation- 4 |
|------------------------------------------|---|------------------------------------------------|
| Initial Investment                       | : | 100000                                         |
| Trade License                            |   | 177/16-17                                      |
| Business Experience<br>And Training Info | : | 12 Years                                       |
| Other Own/Family Sources<br>of Income    | : | Brothers Are Businessman                       |
| Other Own/Family Sources of Liabilities  | : | N/A                                            |
| NU Contact Info                          |   | 01772191824                                    |
| NU Project<br>Source/Reference           | : | GT- Bhairab Unit, Kishoregonj.                 |

NU's mothers has been a member of Grameen Bank since 2007-2014(07 years). At first She took 5000 taka from GB. GB Borrower invested GB Loan in her Son's business work and gradually improved their living standard by using GB loan.