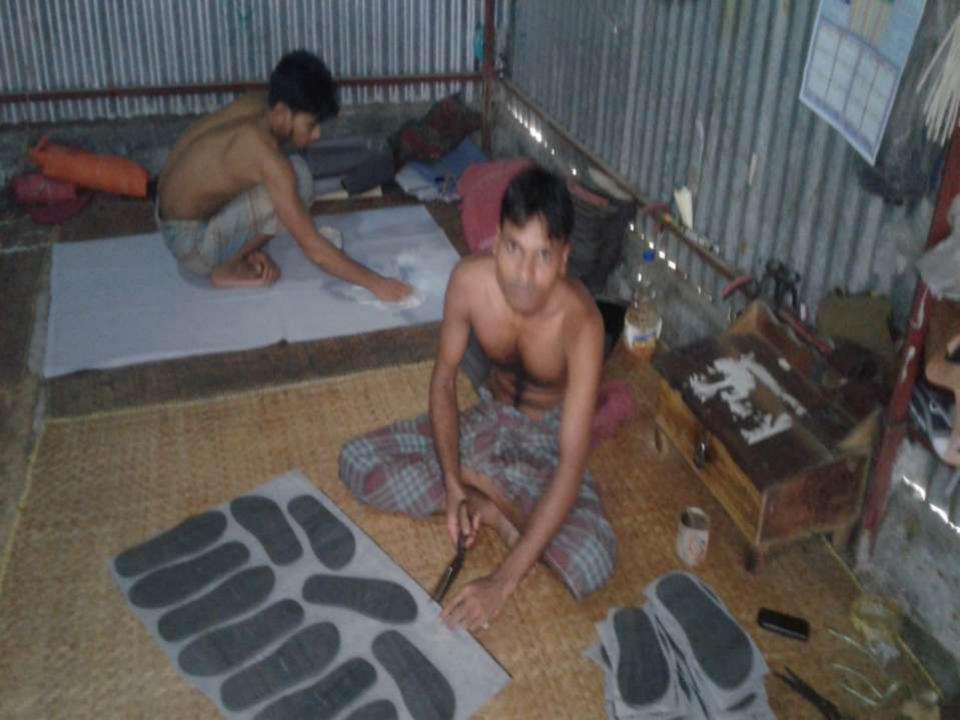

BRIEF BIO OF THE PROPOSED NOBIN UDYOKTA (CONT...)

| Present Occupation                       | : | Shoe making business<br>Employment Creation- 4 |
|------------------------------------------|---|------------------------------------------------|
| Initial Investment                       | : | 100000                                         |
| Trade License                            |   | 177/16-17                                      |
| Business Experience<br>And Training Info | : | 12 Years                                       |
| Other Own/Family Sources<br>of Income    | : | Brothers Are Businessman                       |
| Other Own/Family Sources of Liabilities  | : | N/A                                            |
| NU Contact Info                          |   | 01772191824                                    |
| NU Project<br>Source/Reference           | : | GT- Bhairab Unit, Kishoregonj.                 |

## **PROPOSED NOBIN UDYOKTA BUSINESS INFO**

| Business Name                                                                                                                                  | : | Jinia Shoes                                                                                         |
|------------------------------------------------------------------------------------------------------------------------------------------------|---|-----------------------------------------------------------------------------------------------------|
| Address/ Location                                                                                                                              | : | Modderchar, Bhairab , , Kishoregong.                                                                |
| Total Investment in BDT                                                                                                                        | : | 470000                                                                                              |
| Financing                                                                                                                                      | : | Self BDT- 400000 /-(from existing business) 85%<br>Required Investment BDT- 70000 /-(as equity) 15% |
| Present salary/drawings from business (estimates)                                                                                              | : | 10000                                                                                               |
| Proposed Salary                                                                                                                                |   | 10000                                                                                               |
| Proposed Business<br>(i)% of present gross profit<br>margin<br>(ii) Estimated %of proposed<br>gross profit margin<br>(iii) Agreed grace period | : | 10 %<br>10%<br>01 month                                                                             |