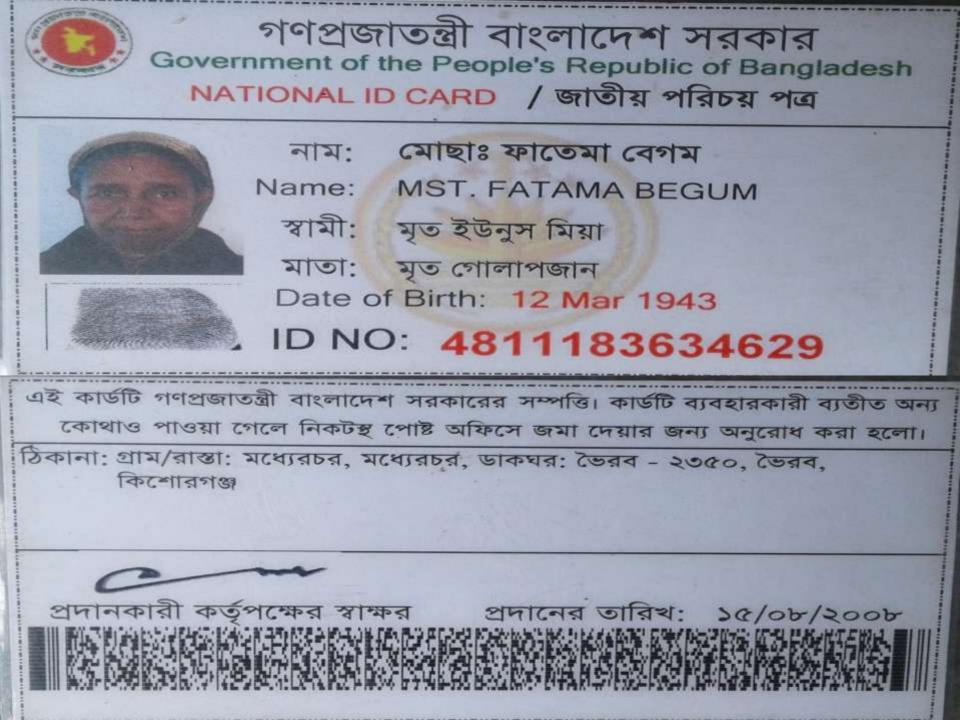

### BRIEF BIO OF THE PROPOSED NOBIN UDYOKTA (CONT...)

| Name                                                                                                                                                                                                                                                                              | : | Md Fayjul Mia                                                                                                                                                                                                                      |
|-----------------------------------------------------------------------------------------------------------------------------------------------------------------------------------------------------------------------------------------------------------------------------------|---|------------------------------------------------------------------------------------------------------------------------------------------------------------------------------------------------------------------------------------|
| Age                                                                                                                                                                                                                                                                               | : | 30 May, 1984 (33 years)                                                                                                                                                                                                            |
| Marital status                                                                                                                                                                                                                                                                    | : | married                                                                                                                                                                                                                            |
| Children                                                                                                                                                                                                                                                                          | : | 01 son and 01 daughter                                                                                                                                                                                                             |
| No. of siblings:                                                                                                                                                                                                                                                                  | : | 04 Brothers & 02Sisters                                                                                                                                                                                                            |
| Parent's and GB related Info<br>(i) Who is GB member<br>(ii) Mother's name<br>(iii) Father's name<br>(iv) GB member's info<br>Further Information:<br>(v) Who pays GB loan installment<br>(vi) Mobile lady<br>(vii) Grameen Education Loan<br>(viii)Any other Ioan like GCCN, GKF |   | Mother $$ Father<br>Fatema Begum<br>Late:Younus mia<br>Branch: Shimulkandi Centre : 03/M Group no :<br>03Loanee no.: 4368 Member since:2007-2014<br>First Ioan:5000, Existing Ioan: 00 Outstanding: 00<br>N/A<br>N/A<br>N/A<br>N/A |
| Education                                                                                                                                                                                                                                                                         | : | Class eight                                                                                                                                                                                                                        |

NU's mothers has been a member of Grameen Bank since 2007-2014(07 years). At first She took 5000 taka from GB. GB Borrower invested GB Loan in her Son's business work and gradually improved their living standard by using GB loan.