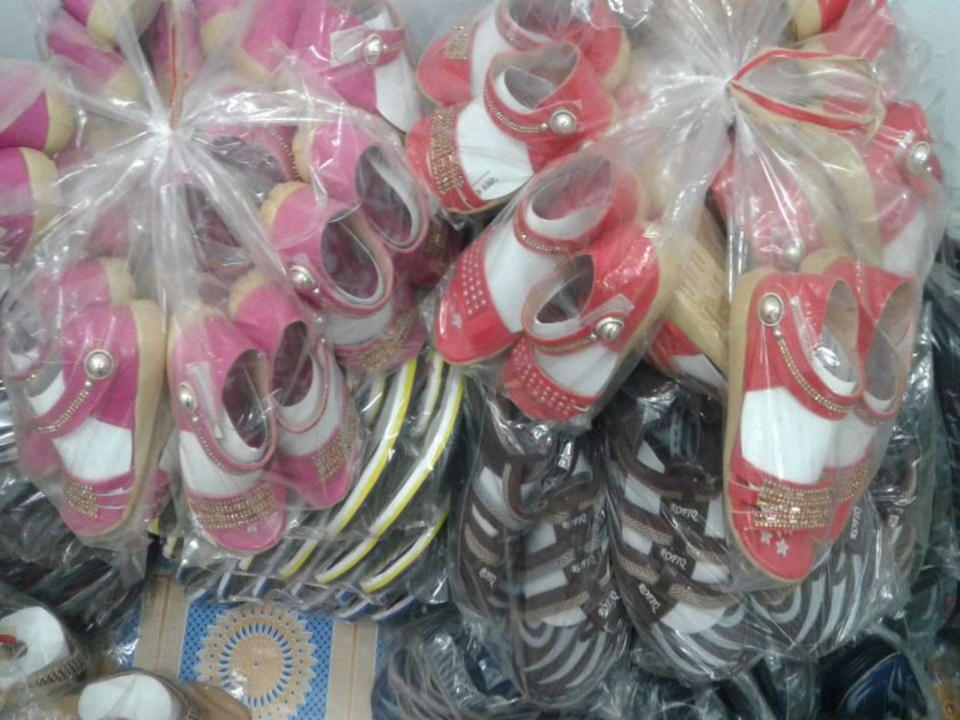

## **PROPOSED NOBIN UDYOKTA BUSINESS INFO**

| Business Name                                                                                                                                  | : | Jinia Shoes                                                                                         |
|------------------------------------------------------------------------------------------------------------------------------------------------|---|-----------------------------------------------------------------------------------------------------|
| Address/ Location                                                                                                                              | : | Modderchar, Bhairab , , Kishoregong.                                                                |
| Total Investment in BDT                                                                                                                        | : | 470000                                                                                              |
| Financing                                                                                                                                      | : | Self BDT- 400000 /-(from existing business) 85%<br>Required Investment BDT- 70000 /-(as equity) 15% |
| Present salary/drawings from business (estimates)                                                                                              | : | 10000                                                                                               |
| Proposed Salary                                                                                                                                |   | 10000                                                                                               |
| Proposed Business<br>(i)% of present gross profit<br>margin<br>(ii) Estimated %of proposed<br>gross profit margin<br>(iii) Agreed grace period | : | 10 %<br>10%<br>01 month                                                                             |

| Present Stock items |        |  |  |  |
|---------------------|--------|--|--|--|
| Product name        | Amount |  |  |  |
| Ladies Shoes        | 100000 |  |  |  |
| Gents Shoes         | 100000 |  |  |  |
| Baby Shoes          | 70000  |  |  |  |
| Total Present Stock | 270000 |  |  |  |