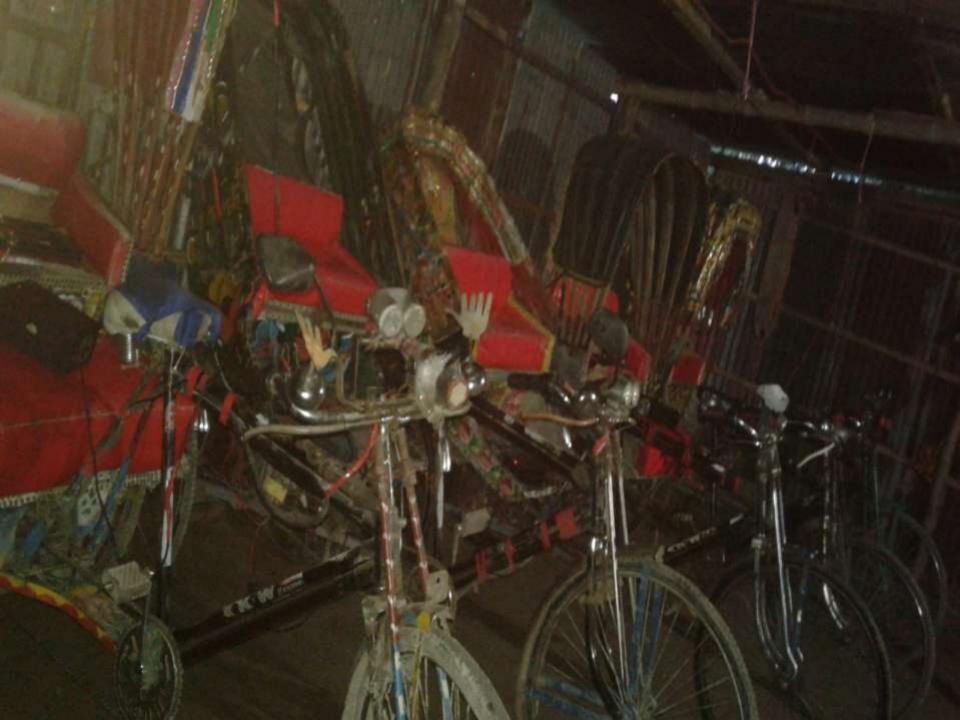

### **Present Stock items**

| Product name          | Unit<br>(Quantity) | Amount   |
|-----------------------|--------------------|----------|
| 1.Rickshaw            | 5 pies             | 2,00,000 |
| 2. Rickshaw Charger - | 45 pies            | 22,000   |
| 3. Fan -              | 1 pies             | 1,800    |
| 4.Light -             | 2 pies             | 1,000    |
| 5.Furniture-          |                    | 1,200    |
| 6.Agreement-          |                    | 1,50,000 |
| Total Present Stock   |                    | 3,76,000 |