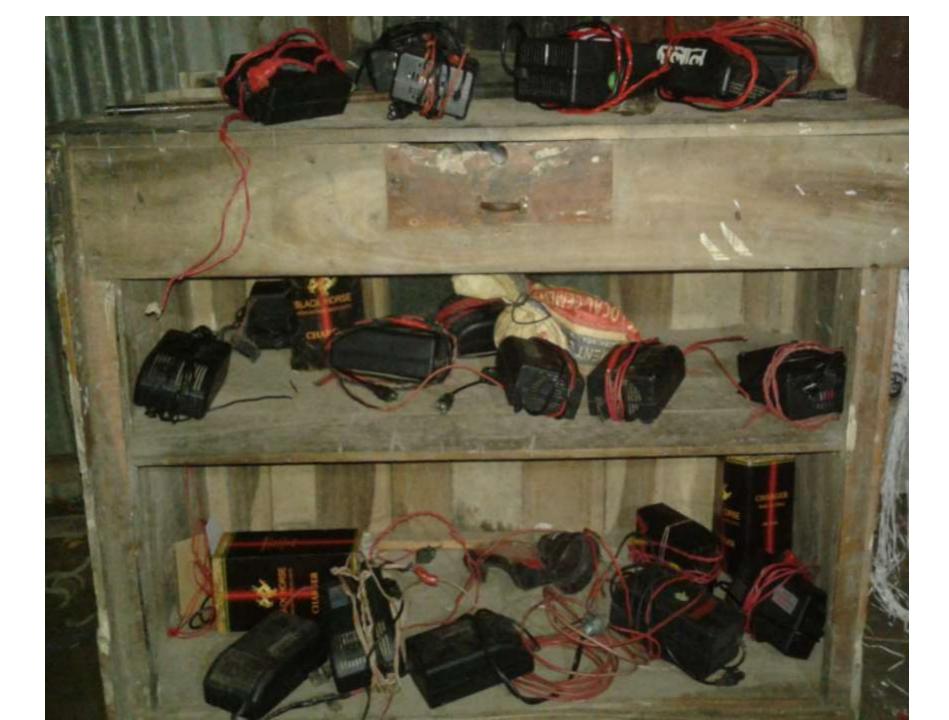

### **Present Stock items**

| Product name          | Unit<br>(Quantity) | Amount   |
|-----------------------|--------------------|----------|
| 1.Rickshaw            | 5 pies             | 2,00,000 |
| 2. Rickshaw Charger - | 45 pies            | 22,000   |
| 3. Fan -              | 1 pies             | 1,800    |
| 4.Light -             | 2 pies             | 1,000    |
| 5.Furniture-          |                    | 1,200    |
| 6.Agreement-          |                    | 1,50,000 |
| Total Present Stock   |                    | 3,76,000 |

| Proposed items        |           |        |  |  |  |
|-----------------------|-----------|--------|--|--|--|
| Product Name          | Unit      | Amount |  |  |  |
| 1. Rickshaw Charger – | 20 pieces | 10,000 |  |  |  |
| 2.Tair-               | 20 pieces | 10,000 |  |  |  |
| 3.Tube-               | 20pieces  | 3,000  |  |  |  |
| 4.Bearing-            | 50pieces  | 6,000  |  |  |  |
| 5.Footcover-          | 20pieces  | 10,000 |  |  |  |
| 6.Ring-               | 25pieces  | 11,000 |  |  |  |
| Total Proposed Stock  |           | 50,000 |  |  |  |