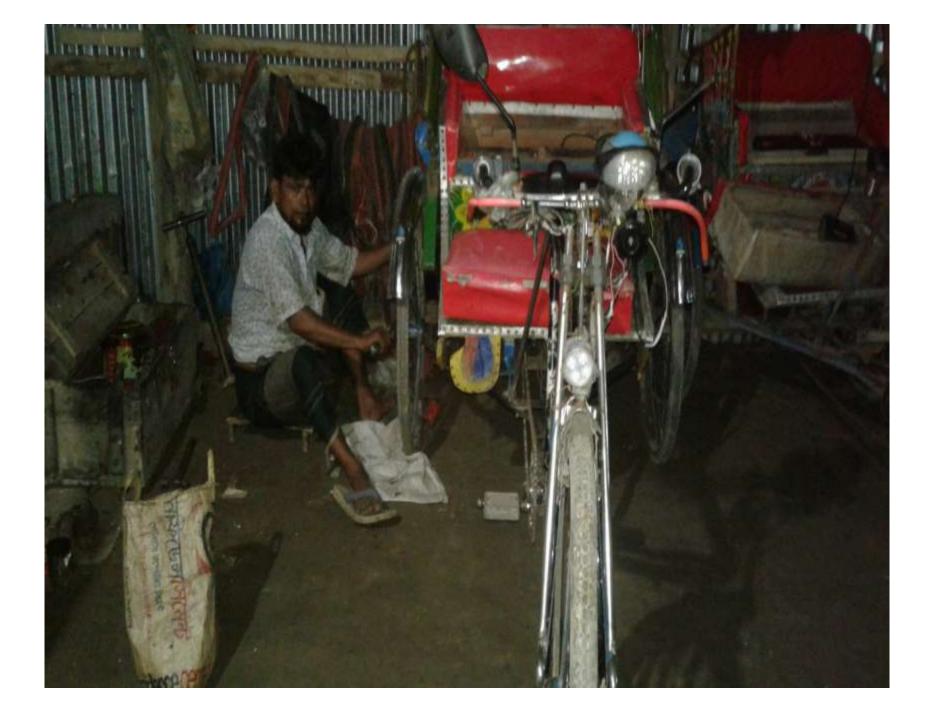

BRIEF BIO OF THE PROPOSED NOBIN UDYOKTA (CONT...)

| Present Occupation                       | : | Garage Business       |
|------------------------------------------|---|-----------------------|
| Initial Investment                       | : | 150,000(Father)       |
| Trade License                            |   | 104(2017-2018)        |
| Business Experience<br>And Training Info | : | 03 Years              |
| Other Own/Family Sources<br>of Income    | : | N/A                   |
| Other Own/Family Sources of Liabilities  | : | N/A                   |
| NU Contact Info                          |   | 01941-442920          |
| NU Project<br>Source/Reference           | : | GT- Brahmanbaria Unit |

# **PROPOSED NOBIN UDYOKTA BUSINESS INFO**

| Business Name                                                                                                                                  | : | Mayer Doya Garage                                                                                     |
|------------------------------------------------------------------------------------------------------------------------------------------------|---|-------------------------------------------------------------------------------------------------------|
| Address/ Location                                                                                                                              | : | Suhilpur Bazar, Brahmanbaria Sadar, Brahmanbaria                                                      |
| Total Investment in BDT                                                                                                                        | : | 4,26000                                                                                               |
| Financing                                                                                                                                      | : | Self BDT- 3,76,000/- (from existing business)88 %<br>Required Investment BDT- 50,000/-(as equity) 12% |
| Present salary/drawings from business (estimates)                                                                                              | : | 6,000                                                                                                 |
| Proposed Salary                                                                                                                                |   | 7,000                                                                                                 |
| Proposed Business<br>(i)% of present gross profit<br>margin<br>(ii) Estimated %of proposed<br>gross profit margin<br>(iii) Agreed grace period | : | 40%<br>40%<br>01 month                                                                                |