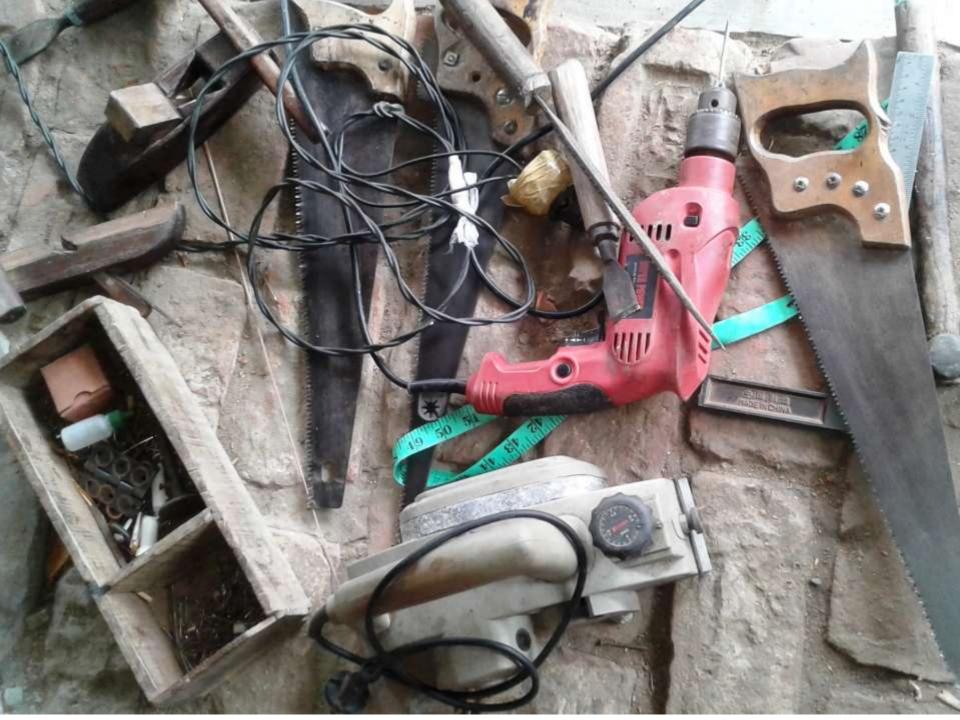

#### PRESENT & PROPOSED INVESTMENT BREAKDOWN

| Present items                    |         |  |  |  |  |  |
|----------------------------------|---------|--|--|--|--|--|
| Product name with quantity       | Amount  |  |  |  |  |  |
| Wood                             | 2,00000 |  |  |  |  |  |
| Bed                              | 60,000  |  |  |  |  |  |
| Chair                            | 20,000  |  |  |  |  |  |
| Table                            | 20,000  |  |  |  |  |  |
| Door                             | 9,000   |  |  |  |  |  |
| Showcase                         | 40000   |  |  |  |  |  |
| Cash box                         | 5,000   |  |  |  |  |  |
| Ward                             | 10000   |  |  |  |  |  |
| Instrument (Drill,.ruter,,Randa) | 16000   |  |  |  |  |  |
| Total                            | 380000  |  |  |  |  |  |