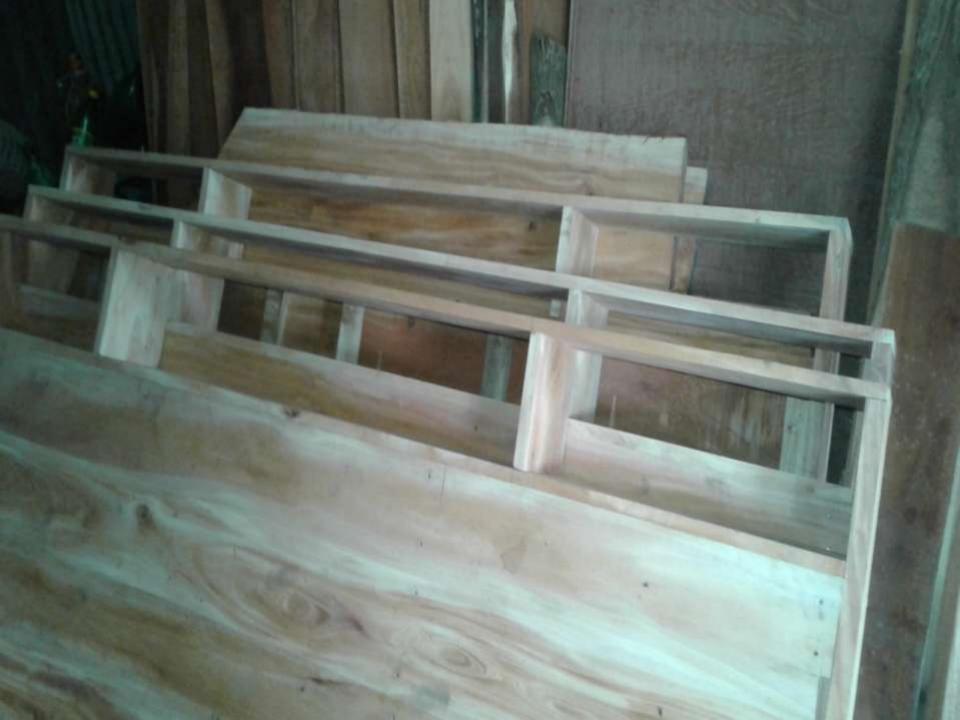

#### PRESENT & PROPOSED INVESTMENT BREAKDOWN

| Present items                    |         |  |  |  |  |  |
|----------------------------------|---------|--|--|--|--|--|
| Product name with quantity       | Amount  |  |  |  |  |  |
| Wood                             | 2,00000 |  |  |  |  |  |
| Bed                              | 60,000  |  |  |  |  |  |
| Chair                            | 20,000  |  |  |  |  |  |
| Table                            | 20,000  |  |  |  |  |  |
| Door                             | 9,000   |  |  |  |  |  |
| Showcase                         | 40000   |  |  |  |  |  |
| Cash box                         | 5,000   |  |  |  |  |  |
| Ward                             | 10000   |  |  |  |  |  |
| Instrument (Drill,.ruter,,Randa) | 16000   |  |  |  |  |  |
| Total                            | 380000  |  |  |  |  |  |