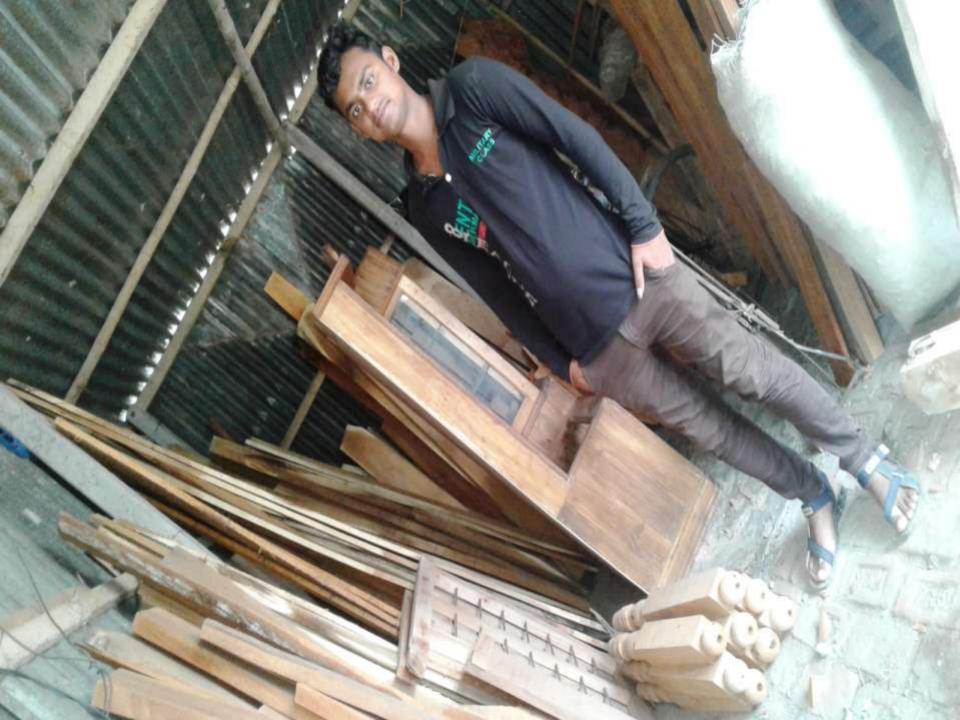

## PROPOSED NOBIN UDYOKTA BUSINESS INFO

| Business Name                                     | : | Sakil Furniture mart                                                                          |
|---------------------------------------------------|---|-----------------------------------------------------------------------------------------------|
| Address/ Location                                 | : | Ghior Bazzar , Manikgonj.                                                                     |
| Total Investment in BDT                           | • | 4,70,000                                                                                      |
| Financing                                         | : | Self BDT 4,00000 (from existing business) 85% Required Investment BDT 70,000/-(as equity) 15% |
| Present salary/drawings from business (estimates) | : | 7,000                                                                                         |
| Proposed Salary                                   |   | 8,000                                                                                         |
| Proposed Business                                 |   |                                                                                               |
| (i) % of present gross profit margin              | : | 30%                                                                                           |
| (ii) Estimated % of proposed gross profit margin  |   | 30%                                                                                           |
| (iii) Agreed grace period                         |   | 03 Months                                                                                     |

#### PRESENT & PROPOSED INVESTMENT BREAKDOWN

| Present items                    |         |  |  |  |  |  |
|----------------------------------|---------|--|--|--|--|--|
| Product name with quantity       | Amount  |  |  |  |  |  |
| Wood                             | 2,00000 |  |  |  |  |  |
| Bed                              | 60,000  |  |  |  |  |  |
| Chair                            | 20,000  |  |  |  |  |  |
| Table                            | 20,000  |  |  |  |  |  |
| Door                             | 9,000   |  |  |  |  |  |
| Showcase                         | 40000   |  |  |  |  |  |
| Cash box                         | 5,000   |  |  |  |  |  |
| Ward                             | 10000   |  |  |  |  |  |
| Instrument (Drill,.ruter,,Randa) | 16000   |  |  |  |  |  |
| Total                            | 380000  |  |  |  |  |  |