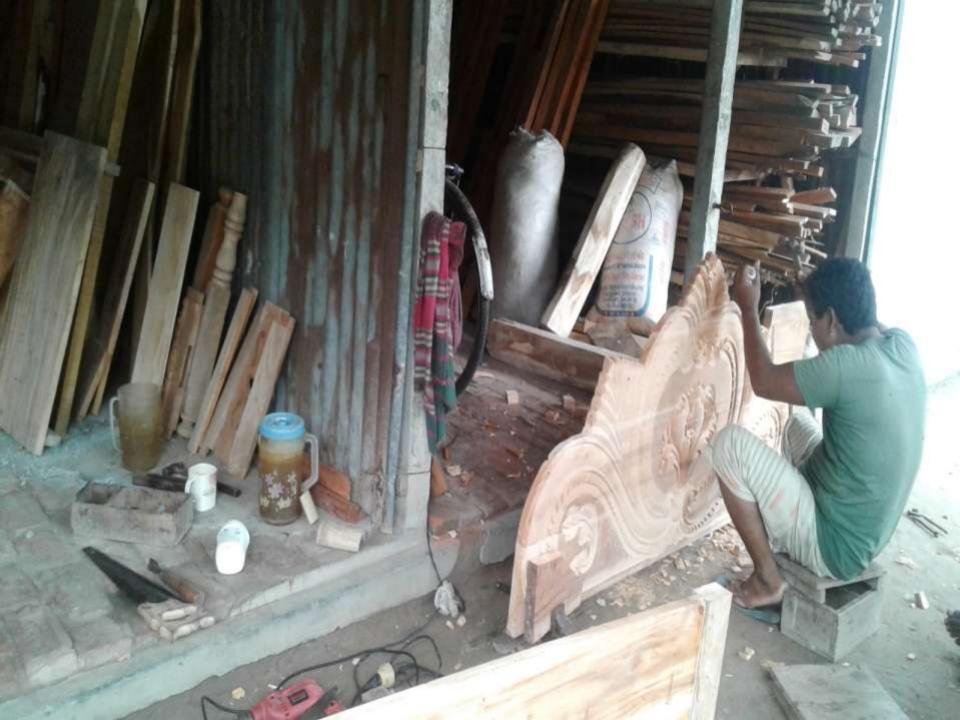

## PROPOSED NOBIN UDYOKTA BUSINESS INFO

| Business Name                                     | : | Sakil Furniture mart                                                                          |
|---------------------------------------------------|---|-----------------------------------------------------------------------------------------------|
| Address/ Location                                 | : | Ghior Bazzar , Manikgonj.                                                                     |
| Total Investment in BDT                           | • | 4,70,000                                                                                      |
| Financing                                         | : | Self BDT 4,00000 (from existing business) 85% Required Investment BDT 70,000/-(as equity) 15% |
| Present salary/drawings from business (estimates) | : | 7,000                                                                                         |
| Proposed Salary                                   |   | 8,000                                                                                         |
| Proposed Business                                 |   |                                                                                               |
| (i) % of present gross profit margin              | : | 30%                                                                                           |
| (ii) Estimated % of proposed gross profit margin  |   | 30%                                                                                           |
| (iii) Agreed grace period                         |   | 03 Months                                                                                     |

#### PRESENT & PROPOSED INVESTMENT BREAKDOWN

| Present items                    |         |  |  |  |  |  |
|----------------------------------|---------|--|--|--|--|--|
| Product name with quantity       | Amount  |  |  |  |  |  |
| Wood                             | 2,00000 |  |  |  |  |  |
| Bed                              | 60,000  |  |  |  |  |  |
| Chair                            | 20,000  |  |  |  |  |  |
| Table                            | 20,000  |  |  |  |  |  |
| Door                             | 9,000   |  |  |  |  |  |
| Showcase                         | 40000   |  |  |  |  |  |
| Cash box                         | 5,000   |  |  |  |  |  |
| Ward                             | 10000   |  |  |  |  |  |
| Instrument (Drill,.ruter,,Randa) | 16000   |  |  |  |  |  |
| Total                            | 380000  |  |  |  |  |  |