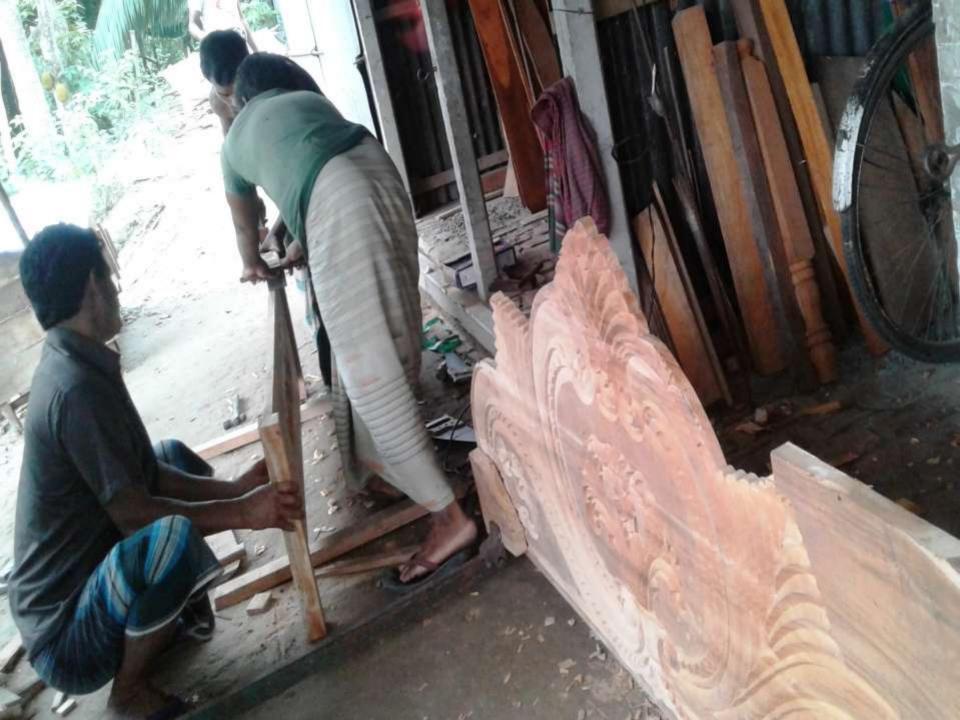

## PROPOSED NOBIN UDYOKTA BUSINESS INFO

| Business Name                                     | : | Sakil Furniture mart                                                                          |
|---------------------------------------------------|---|-----------------------------------------------------------------------------------------------|
| Address/ Location                                 | : | Ghior Bazzar , Manikgonj.                                                                     |
| Total Investment in BDT                           | • | 4,70,000                                                                                      |
| Financing                                         | : | Self BDT 4,00000 (from existing business) 85% Required Investment BDT 70,000/-(as equity) 15% |
| Present salary/drawings from business (estimates) | : | 7,000                                                                                         |
| Proposed Salary                                   |   | 8,000                                                                                         |
| Proposed Business                                 |   |                                                                                               |
| (i) % of present gross profit margin              | : | 30%                                                                                           |
| (ii) Estimated % of proposed gross profit margin  |   | 30%                                                                                           |
| (iii) Agreed grace period                         |   | 03 Months                                                                                     |

#### PRESENT & PROPOSED INVESTMENT BREAKDOWN

| Present items                    |         |  |  |  |  |  |
|----------------------------------|---------|--|--|--|--|--|
| Product name with quantity       | Amount  |  |  |  |  |  |
| Wood                             | 2,00000 |  |  |  |  |  |
| Bed                              | 60,000  |  |  |  |  |  |
| Chair                            | 20,000  |  |  |  |  |  |
| Table                            | 20,000  |  |  |  |  |  |
| Door                             | 9,000   |  |  |  |  |  |
| Showcase                         | 40000   |  |  |  |  |  |
| Cash box                         | 5,000   |  |  |  |  |  |
| Ward                             | 10000   |  |  |  |  |  |
| Instrument (Drill,.ruter,,Randa) | 16000   |  |  |  |  |  |
| Total                            | 380000  |  |  |  |  |  |