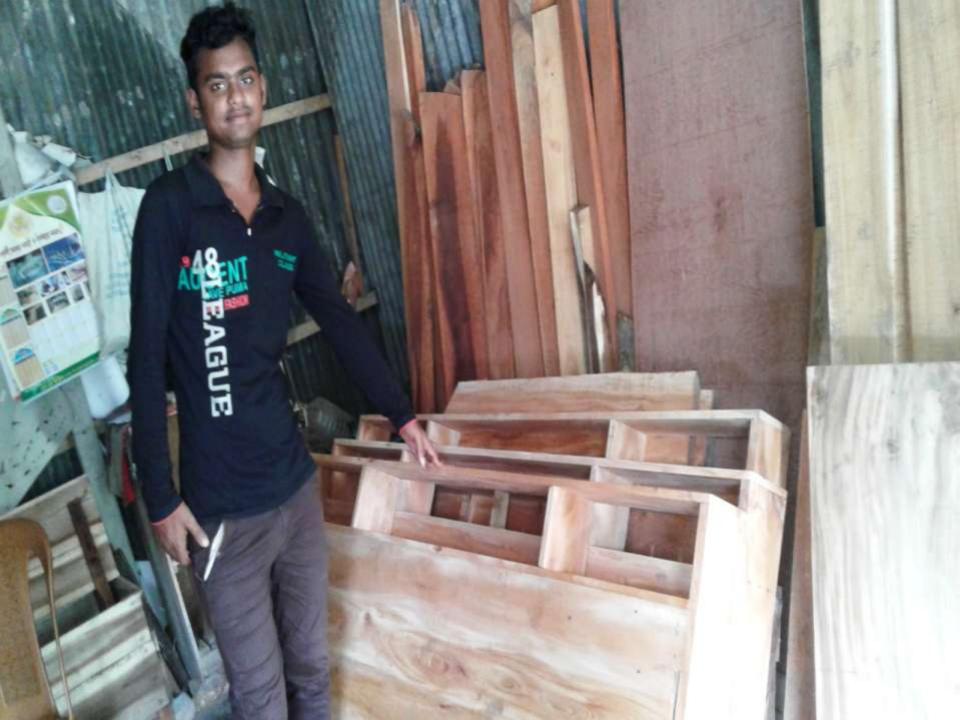

## PROPOSED NOBIN UDYOKTA BUSINESS INFO

| Business Name                                     | : | Sakil Furniture mart                                                                          |
|---------------------------------------------------|---|-----------------------------------------------------------------------------------------------|
| Address/ Location                                 | : | Ghior Bazzar , Manikgonj.                                                                     |
| Total Investment in BDT                           | • | 4,70,000                                                                                      |
| Financing                                         | : | Self BDT 4,00000 (from existing business) 85% Required Investment BDT 70,000/-(as equity) 15% |
| Present salary/drawings from business (estimates) | : | 7,000                                                                                         |
| Proposed Salary                                   |   | 8,000                                                                                         |
| Proposed Business                                 |   |                                                                                               |
| (i) % of present gross profit margin              | : | 30%                                                                                           |
| (ii) Estimated % of proposed gross profit margin  |   | 30%                                                                                           |
| (iii) Agreed grace period                         |   | 03 Months                                                                                     |

#### PRESENT & PROPOSED INVESTMENT BREAKDOWN

| Present items                    |         |  |  |  |  |  |
|----------------------------------|---------|--|--|--|--|--|
| Product name with quantity       | Amount  |  |  |  |  |  |
| Wood                             | 2,00000 |  |  |  |  |  |
| Bed                              | 60,000  |  |  |  |  |  |
| Chair                            | 20,000  |  |  |  |  |  |
| Table                            | 20,000  |  |  |  |  |  |
| Door                             | 9,000   |  |  |  |  |  |
| Showcase                         | 40000   |  |  |  |  |  |
| Cash box                         | 5,000   |  |  |  |  |  |
| Ward                             | 10000   |  |  |  |  |  |
| Instrument (Drill,.ruter,,Randa) | 16000   |  |  |  |  |  |
| Total                            | 380000  |  |  |  |  |  |