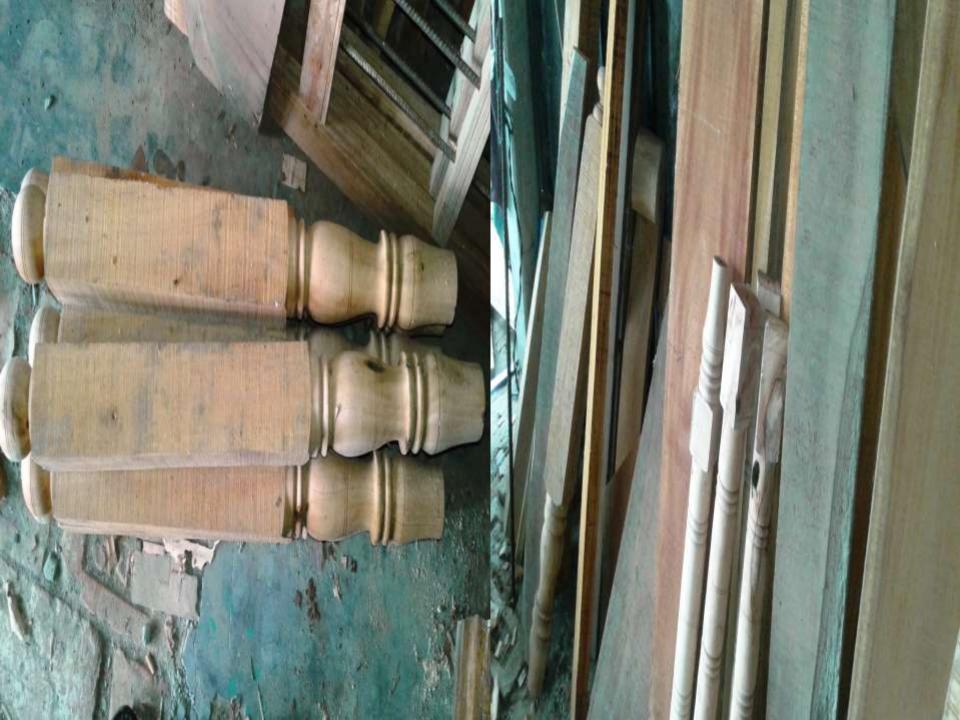

#### PRESENT & PROPOSED INVESTMENT BREAKDOWN

| Present items                    |         |  |  |  |  |  |
|----------------------------------|---------|--|--|--|--|--|
| Product name with quantity       | Amount  |  |  |  |  |  |
| Wood                             | 2,00000 |  |  |  |  |  |
| Bed                              | 60,000  |  |  |  |  |  |
| Chair                            | 20,000  |  |  |  |  |  |
| Table                            | 20,000  |  |  |  |  |  |
| Door                             | 9,000   |  |  |  |  |  |
| Showcase                         | 40000   |  |  |  |  |  |
| Cash box                         | 5,000   |  |  |  |  |  |
| Ward                             | 10000   |  |  |  |  |  |
| Instrument (Drill,.ruter,,Randa) | 16000   |  |  |  |  |  |
| Total                            | 380000  |  |  |  |  |  |