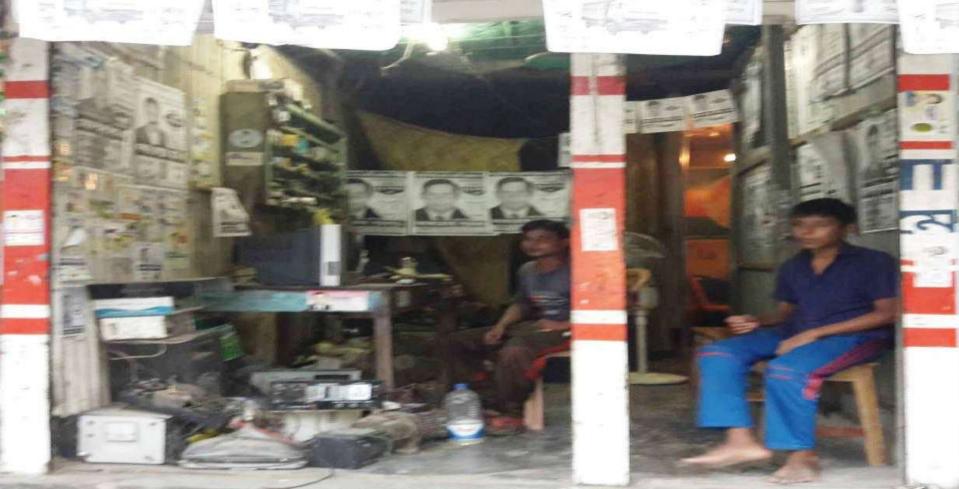

# **PROPOSED BUSINESS Info.**

| Business Name                                            | : | M/S Uttam Electronics                                                                                    |
|----------------------------------------------------------|---|----------------------------------------------------------------------------------------------------------|
| Address/ Location                                        | : | Shibaloy Bazar, Shibaloy, Manikgonj.                                                                     |
| Total Investment in BDT                                  | : | 2,68,000/-                                                                                               |
| Financing                                                | : | Self BDT : 1,98,000 (from existing business) - 74%<br>Required Investment BDT : 70,000 (as equity) - 26% |
| Present salary/drawings from business (estimates)        | : | BDT 7,000                                                                                                |
| Proposed Salary                                          |   | BDT 8,000                                                                                                |
| i. Proposed Business % of<br>present gross profit margin | : | 50%                                                                                                      |
| ii. Estimated % of proposed gross profit margin          | : | 50%                                                                                                      |
| iii. Agreed grace period                                 | : | 2 Months                                                                                                 |
|                                                          |   |                                                                                                          |

# **EXISTING BUSINESS OPERATIONS Info.**

| Dertieulere                         | Existing Business (BDT) |         |        |  |  |  |
|-------------------------------------|-------------------------|---------|--------|--|--|--|
| Particulars                         | Daily                   | Monthly | Yearly |  |  |  |
| Sales                               | 1500                    | 45000   | 540000 |  |  |  |
| Less: Cost of sale                  | 750                     | 22500   | 270000 |  |  |  |
| Profit 50% (A)= C                   | 750                     | 22500   | 270000 |  |  |  |
| Less: Operating Costs               |                         |         |        |  |  |  |
| shop rent                           |                         | 2000    | 24000  |  |  |  |
| Electricity bill                    |                         | 1000    | 12000  |  |  |  |
| Genarator Bill                      |                         | 100     | 1200   |  |  |  |
| Internet Bill                       |                         | 200     | 2400   |  |  |  |
| Night Guard Bill                    |                         | 50      | 600    |  |  |  |
| Mobile Bill                         |                         | 400     | 4800   |  |  |  |
| Salary from Business (Self)         |                         | 7000    | 84000  |  |  |  |
| Salary from Business (Staff 01)     |                         | 5000    | 60000  |  |  |  |
| Transport                           |                         | 500     | 6000   |  |  |  |
| Others (Entertainment)              |                         | 500     | 6000   |  |  |  |
| Non Cash Item:                      |                         |         |        |  |  |  |
| Depreciation<br>Expenses(25000*10%) |                         | 833     | 9996   |  |  |  |
| Total Operating Cost (D)            |                         | 17583   | 210996 |  |  |  |
| Net Profit (C-D):                   |                         | 4917    | 59004  |  |  |  |