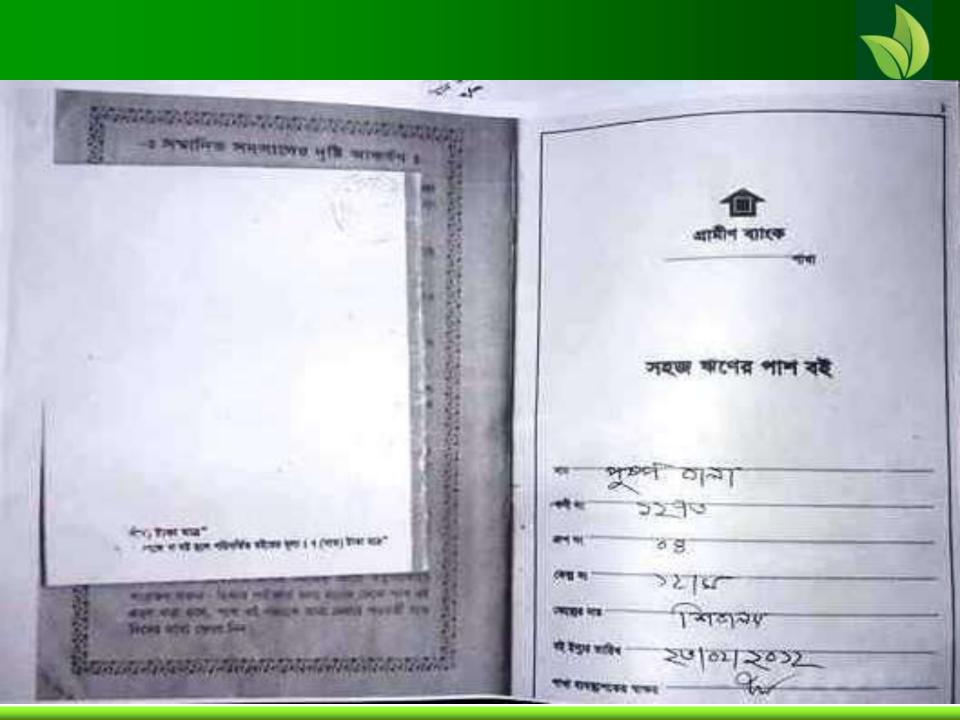

## **BRIEF BIO OF THE PROPOSED NOBIN UDYOKTA**

| Name                                                                                                                                                                           | :   | Uttam Kumar Halder                                                                                                                                                                                                                                 |
|--------------------------------------------------------------------------------------------------------------------------------------------------------------------------------|-----|----------------------------------------------------------------------------------------------------------------------------------------------------------------------------------------------------------------------------------------------------|
| Age                                                                                                                                                                            | :   | 28/04/1988(29 years )                                                                                                                                                                                                                              |
| Marital status                                                                                                                                                                 | :   | Unmarried                                                                                                                                                                                                                                          |
| Children                                                                                                                                                                       | :   | Nil                                                                                                                                                                                                                                                |
| No. of siblings:                                                                                                                                                               | :   | 01 Brother                                                                                                                                                                                                                                         |
| <b>Parent's and GB related Info</b><br>(i) Who is GB member<br>(ii) Mother's name<br>(iii) Father's name<br>(iv) GB member's info                                              | : : | Mother $\checkmark$ Father<br>Puspo Bala Halder<br>Late Narayan Chandra Halder<br>Member since: 2000 to 2012<br>Branch: Annoypur<br>Centre no. 12/m, Group:04<br>Loanee No.1273 , First Ioan: Tk. 3,000/-<br>Existing Ioan:00 /- Outstanding:00 /- |
| <i>Further Information:</i><br>(v) Who pays GB loan installment<br>(vi) Mobile lady<br>(vii) Grameen Education Loan<br>(viii) Any other loan like GCCN, GKF etc<br>(ix) Others | :   | N/A<br>N/A<br>N/A<br>N/A                                                                                                                                                                                                                           |
| Education                                                                                                                                                                      | :   | Class 9                                                                                                                                                                                                                                            |

NU's mother has been a member of Grameen Bank since 2000 to 2017 (17 Years). At first his mother took a loan amount of 3,000 BDT from Grameen Bank. She invested the money in her husband's business for expansion. NU's mother gradually improved their life standard by using GB loan.