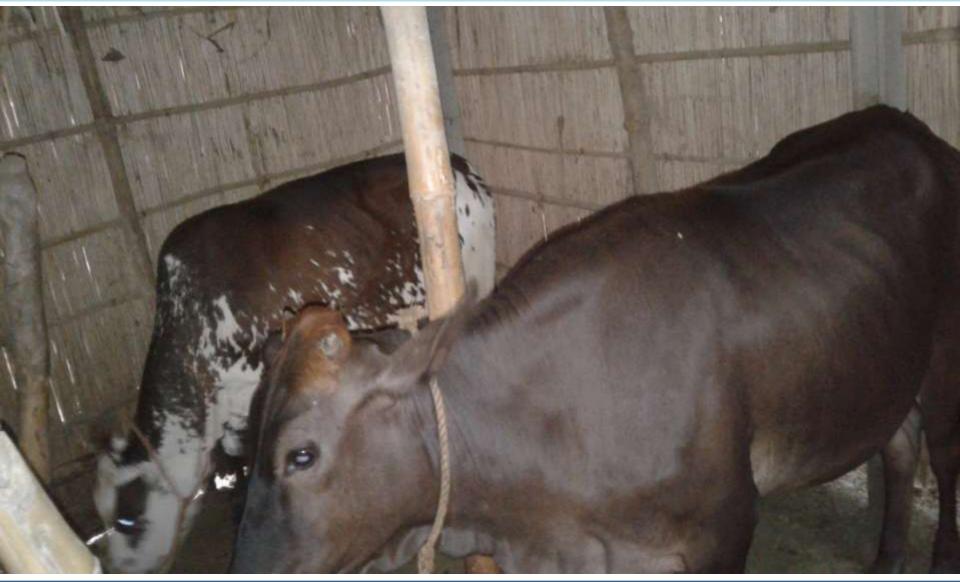

#### PRESENT AND PROPOSED BUSINESS INVESTMENT BREAKDOWN

| Particulars                                                | Existing<br>Business (BDT) | Proposed<br>(BDT) | Total<br>(BDT) |
|------------------------------------------------------------|----------------------------|-------------------|----------------|
| Investments in different categories:                       | (1)                        | (2)               | (1+2)          |
| <b>Present items:</b><br>Fizi Cow 02<br>Cow shed           | 1,20,000<br>8,000          |                   | 128,000        |
| <b>Proposed Items:</b><br>Australia Milk Cow with one calf |                            | 60000             | 60,000         |
| Total Capital                                              | 128,000                    | 60,000            | 188,000        |

### **EXISTING BUSINESS OPERATION info**

|                                  | Existing Bu | Existing Business (BDT) |  |  |  |
|----------------------------------|-------------|-------------------------|--|--|--|
| Particulars                      | Monthly     | Yearly                  |  |  |  |
| Cow Sales                        | -           | 160000                  |  |  |  |
| Less: Cost of Food               | -           | 48,000                  |  |  |  |
| Profit (70%) [A]                 | _           | 112,000                 |  |  |  |
| Less: Operating Costs            |             |                         |  |  |  |
| Electricity bill                 | 100         | 1,200                   |  |  |  |
| Cow Purchase                     | -           | 35,000                  |  |  |  |
| Mobile bill                      | 150         | 1,800                   |  |  |  |
| Present salary/Drawings- self    | 4,000       | 48,000                  |  |  |  |
| Present salary employee -        | -           | -                       |  |  |  |
| Others( Chada, SMS, TL)          | 200         | 2,400                   |  |  |  |
| Non Cash Item:                   |             |                         |  |  |  |
| Depreciation Expense (8,000*15%) | 100         | 1,200                   |  |  |  |
| Total Operating Cost (D)         |             | 89,600                  |  |  |  |
| Net Profit (C-D):                |             | 22,400                  |  |  |  |