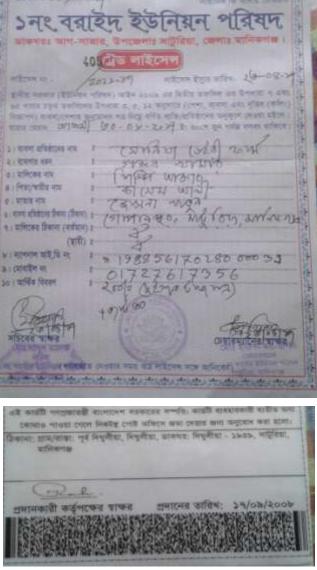

### BRIEF BIO OF THE PROPOSED NOBIN UDYOKTA

| Present Occupation                      | : | Business (Dairy Farm)                                                               |
|-----------------------------------------|---|-------------------------------------------------------------------------------------|
| Trade License Number                    | : | 405                                                                                 |
| Business Experiences                    | : | 8 Years                                                                             |
| Other Own/Family Sources of Income      |   | Agriculture                                                                         |
| NU Contact Info                         | : | 01727617356                                                                         |
| Legal Requirements of Business          | : | - Trade License, Contract with Owner<br>of shop place, No hamper to<br>environment. |
| Permanent Address                       | : | Vill; Gopalpur , P/O: Gopalpur P/S:<br>Saturia , Dist: Manikgonj                    |
| Other Own/Family Sources of Liabilities | • | N/A                                                                                 |
| NU Project Source/Reference             | : | GT Dhamrai Unit Office, Dhaka                                                       |