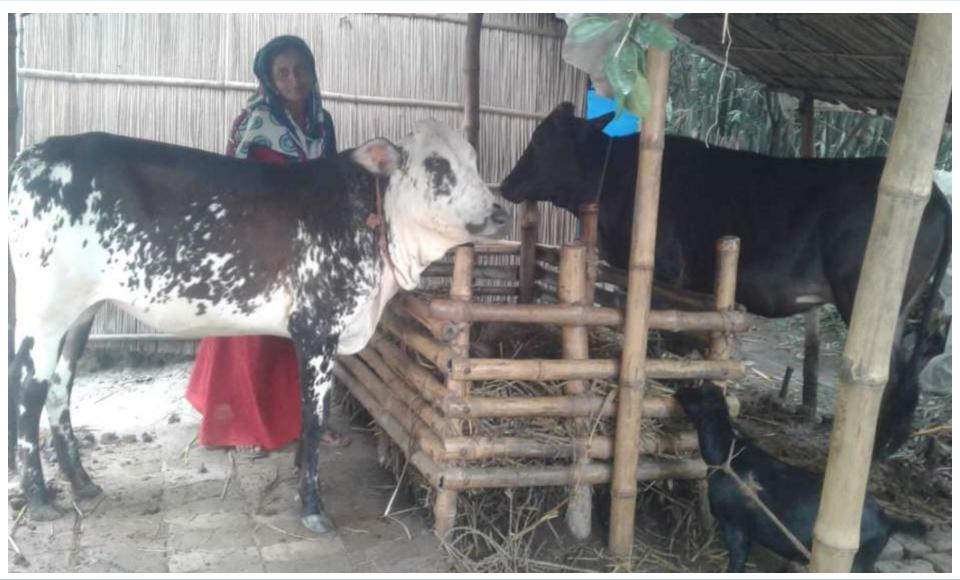

#### PRESENT AND PROPOSED BUSINESS INVESTMENT BREAKDOWN

| Particulars                                                | Existing<br>Business (BDT) | Proposed<br>(BDT) | Total<br>(BDT) |
|------------------------------------------------------------|----------------------------|-------------------|----------------|
| Investments in different categories:                       | (1)                        | (2)               | (1+2)          |
| <b>Present items:</b><br>Fizi Cow 02<br>Cow shed           | 1,20,000<br>8,000          |                   | 128,000        |
| <b>Proposed Items:</b><br>Australia Milk Cow with one calf |                            | 60000             | 60,000         |
| Total Capital                                              | 128,000                    | 60,000            | 188,000        |

### **EXISTING BUSINESS OPERATION info**

|                                  | Existing Bu | Existing Business (BDT) |  |  |  |
|----------------------------------|-------------|-------------------------|--|--|--|
| Particulars                      | Monthly     | Yearly                  |  |  |  |
| Cow Sales                        | -           | 160000                  |  |  |  |
| Less: Cost of Food               | -           | 48,000                  |  |  |  |
| Profit (70%) [A]                 | _           | 112,000                 |  |  |  |
| Less: Operating Costs            |             |                         |  |  |  |
| Electricity bill                 | 100         | 1,200                   |  |  |  |
| Cow Purchase                     | -           | 35,000                  |  |  |  |
| Mobile bill                      | 150         | 1,800                   |  |  |  |
| Present salary/Drawings- self    | 4,000       | 48,000                  |  |  |  |
| Present salary employee -        | -           | -                       |  |  |  |
| Others( Chada, SMS, TL)          | 200         | 2,400                   |  |  |  |
| Non Cash Item:                   |             |                         |  |  |  |
| Depreciation Expense (8,000*15%) | 100         | 1,200                   |  |  |  |
| Total Operating Cost (D)         |             | 89,600                  |  |  |  |
| Net Profit (C-D):                |             | 22,400                  |  |  |  |