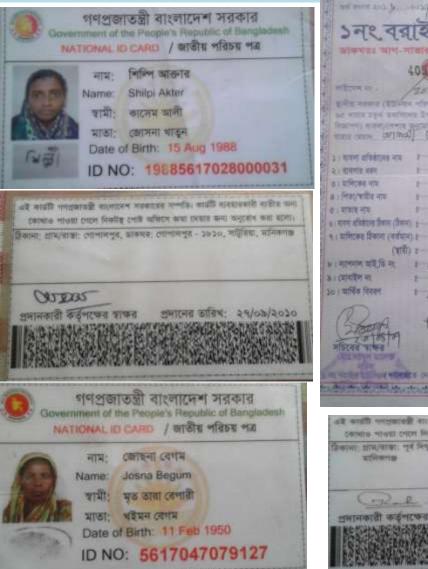

### BRIEF BIO OF THE PROPOSED NOBIN UDYOKTA

| Name                                                                                                                                                                           | : | Shilpi Akter                                                                                                                                                                                                                     |  |
|--------------------------------------------------------------------------------------------------------------------------------------------------------------------------------|---|----------------------------------------------------------------------------------------------------------------------------------------------------------------------------------------------------------------------------------|--|
| Age                                                                                                                                                                            | : | 015/08/1988 (29Years)                                                                                                                                                                                                            |  |
| Marital status                                                                                                                                                                 | : | Married                                                                                                                                                                                                                          |  |
| Children                                                                                                                                                                       | : | 02 Daughter                                                                                                                                                                                                                      |  |
| No. of siblings:                                                                                                                                                               | : | 02 Brother, 03 Sister                                                                                                                                                                                                            |  |
| Parent's and GB related Info<br>(i) Who is GB member<br>(ii) Mother's name<br>(iii) Father's name<br>(iv) GB member's info                                                     | : | Mother<br>Josna Begum<br>Late;Tara Bepari<br>Member since:2005 to 2015<br>Branch: Dorogarm br, Centre no.02, Group:013<br>First Ioan: Tk. 3,000/-<br>Total Amount Received: Tk. 150,000<br>Last Loan: 30000 Tk, Outstanding: N/A |  |
| <i>Further Information:</i><br>(v) Who pays GB loan installment<br>(vi) Mobile lady<br>(vii) Grameen Education Loan<br>(viii) Any other loan like GCCN, GKF etc<br>(ix) Others | : | N/A<br>N/A<br>N/A<br>N/A<br>N/A                                                                                                                                                                                                  |  |
| Education                                                                                                                                                                      | : | Class-5                                                                                                                                                                                                                          |  |

### BRIEF BIO OF THE PROPOSED NOBIN UDYOKTA

| Present Occupation                      | : | Business (Dairy Farm)                                                               |
|-----------------------------------------|---|-------------------------------------------------------------------------------------|
| Trade License Number                    | : | 405                                                                                 |
| Business Experiences                    | : | 8 Years                                                                             |
| Other Own/Family Sources of Income      |   | Agriculture                                                                         |
| NU Contact Info                         | : | 01727617356                                                                         |
| Legal Requirements of Business          | : | - Trade License, Contract with Owner<br>of shop place, No hamper to<br>environment. |
| Permanent Address                       | : | Vill; Gopalpur , P/O: Gopalpur P/S:<br>Saturia , Dist: Manikgonj                    |
| Other Own/Family Sources of Liabilities | • | N/A                                                                                 |
| NU Project Source/Reference             | : | GT Dhamrai Unit Office, Dhaka                                                       |