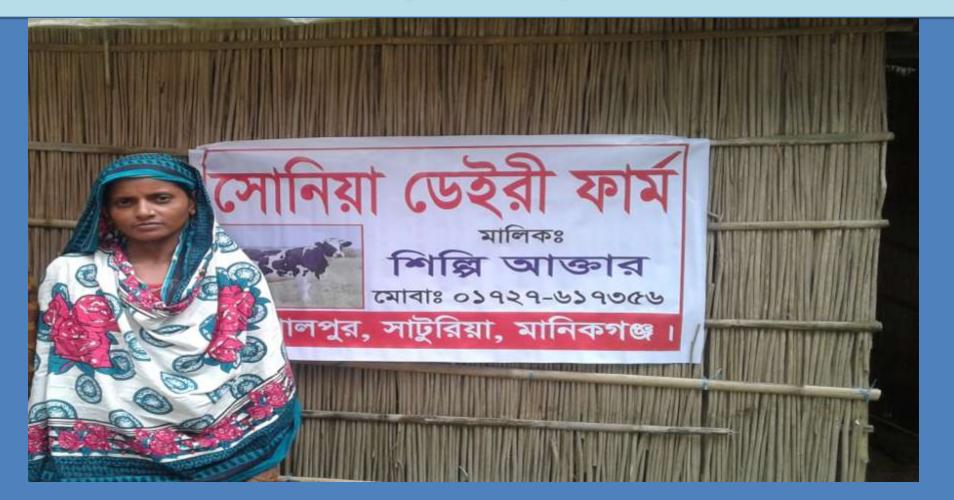

# **Soniya Dairy Farm**

Project by: Shilpi Akter Identified by-Md. Razuan Kharim Verified By: Md. Ziaul Hoque

### BRIEF BIO OF THE PROPOSED NOBIN UDYOKTA

| Present Occupation                      | : | Business (Dairy Farm)                                                               |
|-----------------------------------------|---|-------------------------------------------------------------------------------------|
| Trade License Number                    | : | 405                                                                                 |
| Business Experiences                    | : | 8 Years                                                                             |
| Other Own/Family Sources of Income      |   | Agriculture                                                                         |
| NU Contact Info                         | : | 01727617356                                                                         |
| Legal Requirements of Business          | : | - Trade License, Contract with Owner<br>of shop place, No hamper to<br>environment. |
| Permanent Address                       | : | Vill; Gopalpur , P/O: Gopalpur P/S:<br>Saturia , Dist: Manikgonj                    |
| Other Own/Family Sources of Liabilities | • | N/A                                                                                 |
| NU Project Source/Reference             | : | GT Dhamrai Unit Office, Dhaka                                                       |

### **PROPOSED BUSINESS info**

| Business Name                                         | : | Soniya Dairy Farm                                                                                   |
|-------------------------------------------------------|---|-----------------------------------------------------------------------------------------------------|
| Address/ Location                                     | : | Gopalpur, Saturia, Manikgonj                                                                        |
| Total Investment in BDT                               | : | 188,000 BDT                                                                                         |
| Financing                                             | : | Self BDT :128,000 (from existing business) -68%<br>Required Investment BDT :60,000 (as equity) -32% |
| Present salary/drawings from business (estimates)     | : | BDT4,000                                                                                            |
| Proposed Salary                                       |   | BDT 4,000                                                                                           |
| Proposed Business % of<br>present gross profit margin | : | 70%                                                                                                 |
| Estimated % of proposed<br>gross profit margin        | : | 70%                                                                                                 |
| Agreed grace period                                   | : | 2 months                                                                                            |