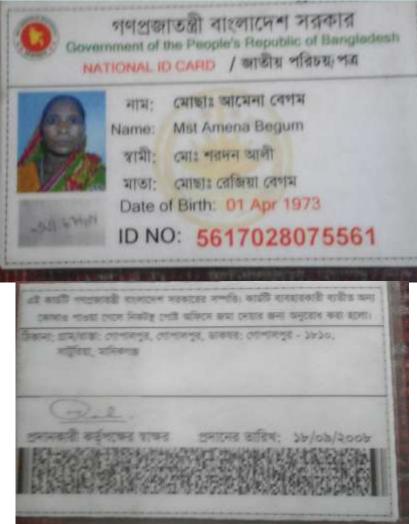

### BRIEF BIO OF THE PROPOSED NOBIN UDYOKTA

| Name                                                                                                                                                                           | :  | Md. Hossen Ali                                                                                                                                                                                                                 |
|--------------------------------------------------------------------------------------------------------------------------------------------------------------------------------|----|--------------------------------------------------------------------------------------------------------------------------------------------------------------------------------------------------------------------------------|
| Age                                                                                                                                                                            | :  | 1/07/1983 (34Years)                                                                                                                                                                                                            |
| Marital status                                                                                                                                                                 | :  | Married                                                                                                                                                                                                                        |
| Children                                                                                                                                                                       | :  | 01 Daughter                                                                                                                                                                                                                    |
| No. of siblings:                                                                                                                                                               | :  | 02 Brother                                                                                                                                                                                                                     |
| Parent's and GB related Info<br>(i) Who is GB member<br>(ii) Mother's name<br>(iii) Father's name<br>(iv) GB member's info                                                     | :: | Mother<br>Amena Begum<br>Md. Sordon Ali<br>Member since:2006 to 2016<br>Branch: Doroigram br, Centre no.02, Group:13<br>First Ioan: Tk. 5,000/-<br>Total Amount Received: Tk. 150,000<br>Last Loan: Tk. 50000 Outstanding: N/A |
| <i>Further Information:</i><br>(v) Who pays GB loan installment<br>(vi) Mobile lady<br>(vii) Grameen Education Loan<br>(viii) Any other loan like GCCN, GKF etc<br>(ix) Others |    | N/A<br>N/A<br>N/A<br>N/A<br>N/A                                                                                                                                                                                                |
| Education                                                                                                                                                                      | :  | Class-8                                                                                                                                                                                                                        |

NU's mother was a member of Grameen Bank under Doroigram Branch from 2006 to 2016.

NU's mother spent his GB loan behind his son's business. NU's family gained financial solvency through proper utilization of GB Loan.