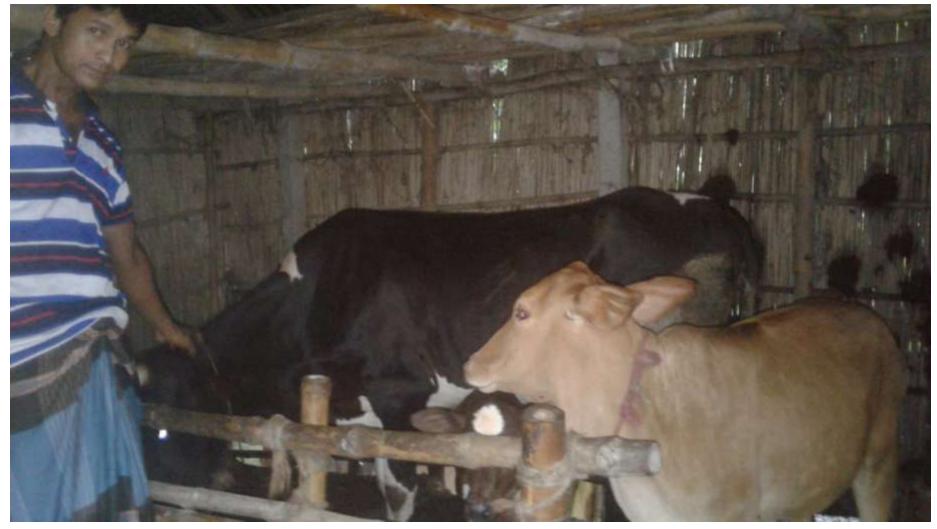

#### PRESENT AND PROPOSED BUSINESS INVESTMENT BREAKDOWN

| Particulars                                                    | Existing<br>Business (BDT)  | Proposed<br>(BDT) | Total<br>(BDT) |
|----------------------------------------------------------------|-----------------------------|-------------------|----------------|
| Investments in different categories:                           | (1)                         | (2)               | (1+2)          |
| Present items:<br>Fizi Cow 02<br>Cross cow calf 01<br>Cow shed | 1,60,000<br>32,000<br>8,000 |                   | 200,000        |
| <b>Proposed Items:</b><br>Australia Milk Cow with one calf     |                             | 60000             | 60,000         |
| Total Capital                                                  | 200,000                     | 60,000            | 260,000        |