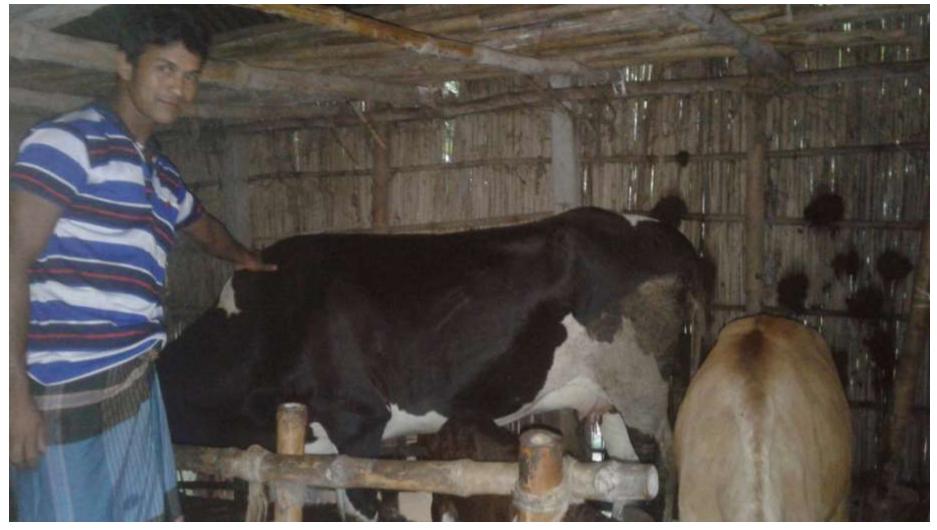

### **PROPOSED BUSINESS info**

| Business Name                                         | : | Hossen Dairy Farm                                                                                  |
|-------------------------------------------------------|---|----------------------------------------------------------------------------------------------------|
| Address/ Location                                     | : | Gopalpur, Saturia, Manikgonj                                                                       |
| Total Investment in BDT                               | : | 260,000 BDT                                                                                        |
| Financing                                             | : | Self BDT :200,000 (from existing business) -77%<br>Required Investment BDT :60000 (as equity) -23% |
| Present salary/drawings from business (estimates)     | : | BDT4,000                                                                                           |
| Proposed Salary                                       |   | BDT 4,000                                                                                          |
| Proposed Business % of<br>present gross profit margin | : | 70%                                                                                                |
| Estimated % of proposed<br>gross profit margin        | : | 70%                                                                                                |
| iii. Agreed grace period                              |   | 2 months                                                                                           |

#### PRESENT AND PROPOSED BUSINESS INVESTMENT BREAKDOWN

| Particulars                                                    | Existing<br>Business (BDT)  | Proposed<br>(BDT) | Total<br>(BDT) |
|----------------------------------------------------------------|-----------------------------|-------------------|----------------|
| Investments in different categories:                           | (1)                         | (2)               | (1+2)          |
| Present items:<br>Fizi Cow 02<br>Cross cow calf 01<br>Cow shed | 1,60,000<br>32,000<br>8,000 |                   | 200,000        |
| <b>Proposed Items:</b><br>Australia Milk Cow with one calf     |                             | 60000             | 60,000         |
| Total Capital                                                  | 200,000                     | 60,000            | 260,000        |