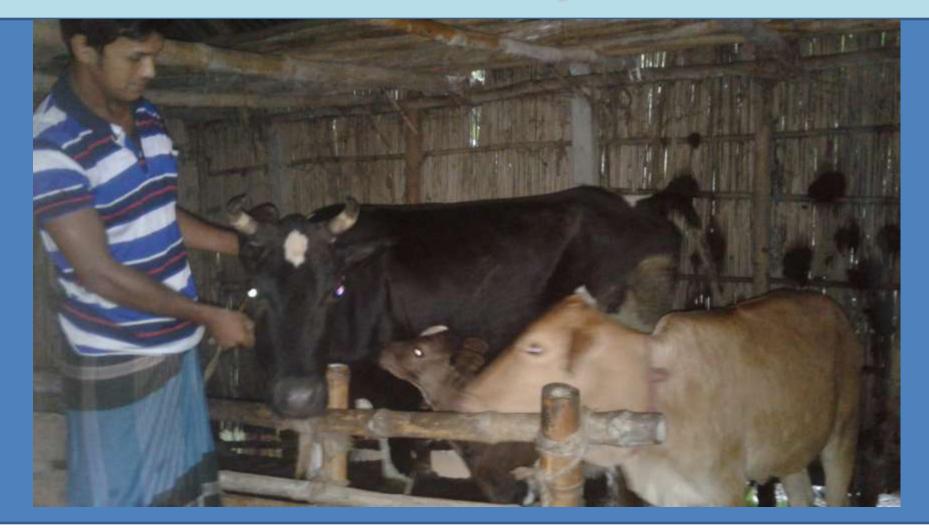

### **PROPOSED BUSINESS info**

| Business Name                                         | : | Hossen Dairy Farm                                                                                  |
|-------------------------------------------------------|---|----------------------------------------------------------------------------------------------------|
| Address/ Location                                     | : | Gopalpur, Saturia, Manikgonj                                                                       |
| Total Investment in BDT                               | : | 260,000 BDT                                                                                        |
| Financing                                             | : | Self BDT :200,000 (from existing business) -77%<br>Required Investment BDT :60000 (as equity) -23% |
| Present salary/drawings from business (estimates)     | : | BDT4,000                                                                                           |
| Proposed Salary                                       |   | BDT 4,000                                                                                          |
| Proposed Business % of<br>present gross profit margin | : | 70%                                                                                                |
| Estimated % of proposed<br>gross profit margin        | : | 70%                                                                                                |
| iii. Agreed grace period                              |   | 2 months                                                                                           |

#### PRESENT AND PROPOSED BUSINESS INVESTMENT BREAKDOWN

| Particulars                                                    | Existing<br>Business (BDT)  | Proposed<br>(BDT) | Total<br>(BDT) |
|----------------------------------------------------------------|-----------------------------|-------------------|----------------|
| Investments in different categories:                           | (1)                         | (2)               | (1+2)          |
| Present items:<br>Fizi Cow 02<br>Cross cow calf 01<br>Cow shed | 1,60,000<br>32,000<br>8,000 |                   | 200,000        |
| <b>Proposed Items:</b><br>Australia Milk Cow with one calf     |                             | 60000             | 60,000         |
| Total Capital                                                  | 200,000                     | 60,000            | 260,000        |