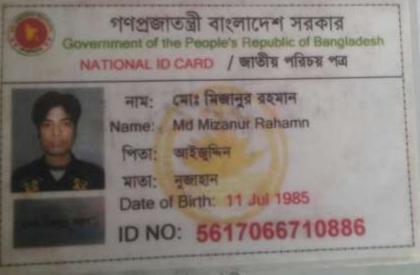

## BRIEF BIO OF THE PROPOSED NOBIN UDYOKTA

| Name                                                                                                                                                     | : | Md.Mizanur Rahamn                                                                                                                                                       |
|----------------------------------------------------------------------------------------------------------------------------------------------------------|---|-------------------------------------------------------------------------------------------------------------------------------------------------------------------------|
| Age                                                                                                                                                      | : | 11/07/1985(32 Years 2 months )                                                                                                                                          |
| Marital status                                                                                                                                           | : | Married                                                                                                                                                                 |
| Children                                                                                                                                                 | : | 02 Daughter                                                                                                                                                             |
| No. of siblings:                                                                                                                                         | : | 01 Brother, 03 Sister                                                                                                                                                   |
| Parent's and GB related Info  (i) Who is GB member  (ii) Mother's name  (iii) Father's name  (iv) GB member's info                                       |   | Mother Nurjahan Md':Aijudin Member since:2000To 2017 Branch: Janna, Centre no.10 Group:1 Lone no: 12400 First loan: Tk. 3,000/- Last Loan: Tk. 50000 Tk, Outstanding; 0 |
| Further Information: (v) Who pays GB loan installment (vi) Mobile lady (vii) Grameen Education Loan (viii) Any other loan like GCCN, GKF etc (ix) Others | : | N/A<br>N/A<br>N/A<br>N/A<br>N/A                                                                                                                                         |
| Education                                                                                                                                                | : | SSC                                                                                                                                                                     |