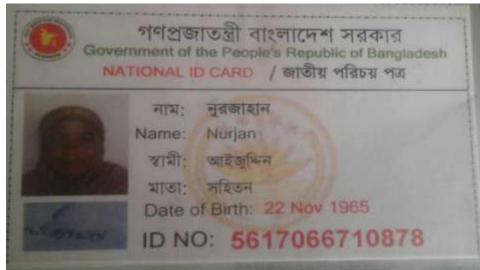

## BRIEF BIO OF THE PROPOSED NOBIN UDYOKTA

| Name                                                                                                                                                     | : | Md.Mizanur Rahamn                                                                                                                                                       |
|----------------------------------------------------------------------------------------------------------------------------------------------------------|---|-------------------------------------------------------------------------------------------------------------------------------------------------------------------------|
| Age                                                                                                                                                      | : | 11/07/1985(32 Years 2 months )                                                                                                                                          |
| Marital status                                                                                                                                           | : | Married                                                                                                                                                                 |
| Children                                                                                                                                                 | : | 02 Daughter                                                                                                                                                             |
| No. of siblings:                                                                                                                                         | : | 01 Brother, 03 Sister                                                                                                                                                   |
| Parent's and GB related Info  (i) Who is GB member  (ii) Mother's name  (iii) Father's name  (iv) GB member's info                                       |   | Mother Nurjahan Md':Aijudin Member since:2000To 2017 Branch: Janna, Centre no.10 Group:1 Lone no: 12400 First loan: Tk. 3,000/- Last Loan: Tk. 50000 Tk, Outstanding; 0 |
| Further Information: (v) Who pays GB loan installment (vi) Mobile lady (vii) Grameen Education Loan (viii) Any other loan like GCCN, GKF etc (ix) Others | : | N/A<br>N/A<br>N/A<br>N/A<br>N/A                                                                                                                                         |
| Education                                                                                                                                                | : | SSC                                                                                                                                                                     |

## BRIEF BIO OF THE PROPOSED NOBIN UDYOKTA

| Present Occupation                      | : | Business (Retail Shop )                                                       |
|-----------------------------------------|---|-------------------------------------------------------------------------------|
| Trade License Number                    |   | 353                                                                           |
| Business Experiences                    | : | 13 Years                                                                      |
| Other Own/Family Sources of Income      | : | Business                                                                      |
| NU Contact Info                         |   | 01711663312                                                                   |
| Legal Requirements of Business          | • | - Trade License, Contract with Owner of shop place, No hamper to environment. |
| Permanent Address                       | • | Vill; Vasayali , P/O: Janna P/S: Saturia , Dist: Manikgonj                    |
| Other Own/Family Sources of Liabilities |   | N/A                                                                           |
| NU Project Source/Reference             | : | GT Dhamrai Unit Office, Dhaka                                                 |