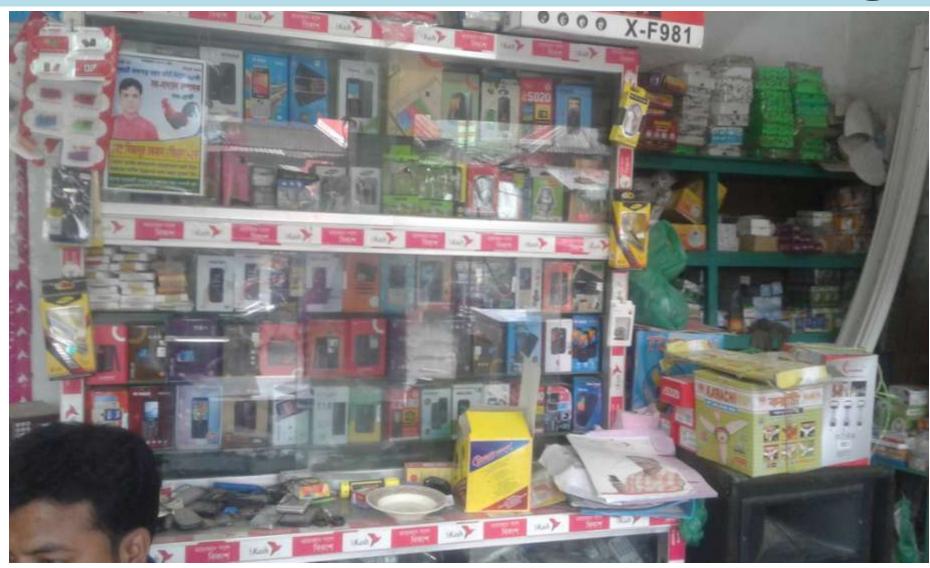

#### Present item

| Product name       | Amount  |
|--------------------|---------|
| bKash              | 50000   |
| Mobile             | 50000   |
| Electric parts     | 20000   |
| Sim                | 10000   |
| Battery<br>Charger | 20000   |
| Load Mobile        | 40000   |
| Cable              | 30000   |
| Nat                | 10,000  |
| Electric wire      | 15,000  |
| Multi plug         | 20000   |
| Charge Light       | 10,000  |
| Holder             | 15000   |
| Bulb               | 15000   |
| Socket             | 5,000   |
| Total :            | 310,000 |