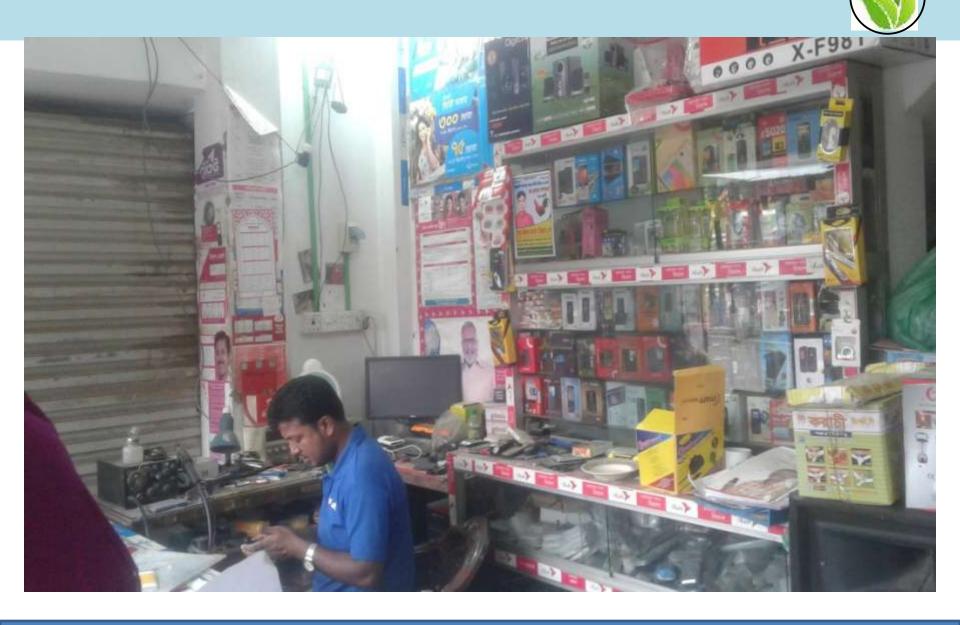

### **PROPOSED BUSINESS info**

| Business Name                                      | : | Mizan Telecom                                                                                   |
|----------------------------------------------------|---|-------------------------------------------------------------------------------------------------|
| Address/ Location                                  | : | Kandapara, Saturia, Manikgonj                                                                   |
| Total Investment in BDT                            | : | 610,000 BDT                                                                                     |
| Financing                                          | : | Self BDT :530,000 (from existing business) -87% Required Investment BDT :80000 (as equity) -13% |
| Present salary/drawings from business (estimates)  | : | BDT10,000                                                                                       |
| Proposed Salary                                    |   | BDT 10,000                                                                                      |
| Proposed Business % of present gross profit margin | : | 15%                                                                                             |
| Estimated % of proposed gross profit margin        | : | 15%                                                                                             |
| iii. Agreed grace period                           | : | 2 months                                                                                        |