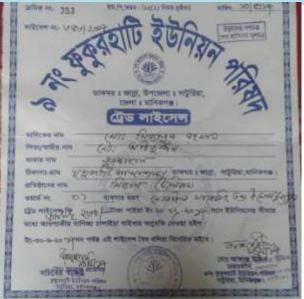

## BRIEF BIO OF THE PROPOSED NOBIN UDYOKTA

| Present Occupation                      | : | Business (Retail Shop )                                                       |
|-----------------------------------------|---|-------------------------------------------------------------------------------|
| Trade License Number                    |   | 353                                                                           |
| Business Experiences                    | : | 13 Years                                                                      |
| Other Own/Family Sources of Income      | : | Business                                                                      |
| NU Contact Info                         |   | 01711663312                                                                   |
| Legal Requirements of Business          | • | - Trade License, Contract with Owner of shop place, No hamper to environment. |
| Permanent Address                       | • | Vill; Vasayali , P/O: Janna P/S: Saturia , Dist: Manikgonj                    |
| Other Own/Family Sources of Liabilities |   | N/A                                                                           |
| NU Project Source/Reference             | : | GT Dhamrai Unit Office, Dhaka                                                 |