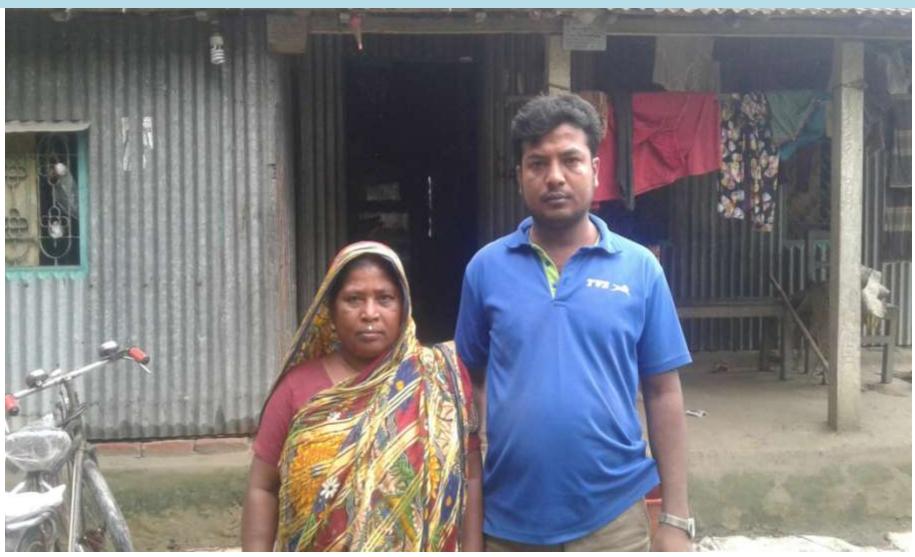

#### **BRIEF HISTORY OF GB LOAN UTILIZATION BY FAMILY**

NU's mother was a member of Grameen Bank under Janna Branch from 2000. At first she took a loan amounting to BDT 3,000 (three thousand taka) from Grameen Bank. NU invested GB in his business. NU's mother gradually improved their life standard by using GB loan.