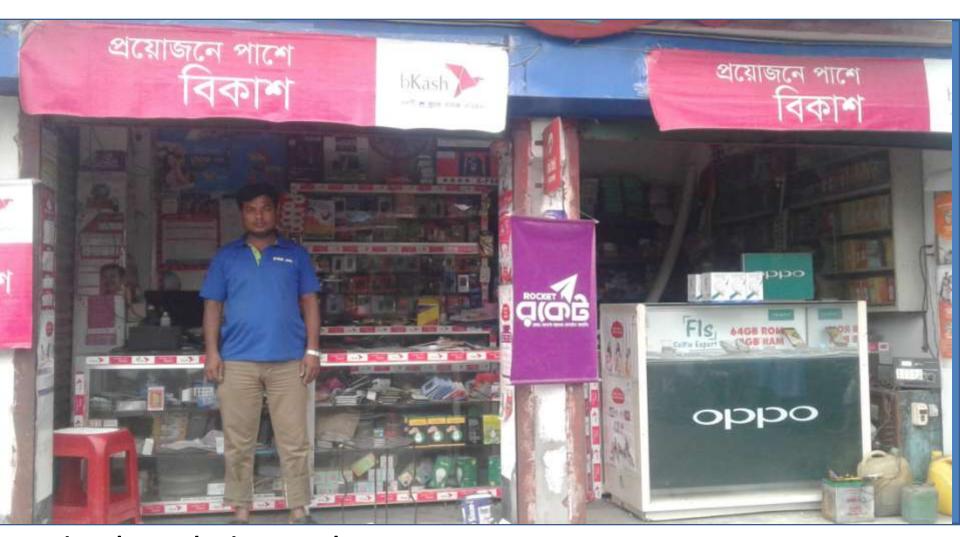

### **PROPOSED BUSINESS info**

| Business Name                                      | : | Mizan Telecom                                                                                   |
|----------------------------------------------------|---|-------------------------------------------------------------------------------------------------|
| Address/ Location                                  | : | Kandapara, Saturia, Manikgonj                                                                   |
| Total Investment in BDT                            | : | 610,000 BDT                                                                                     |
| Financing                                          | : | Self BDT :530,000 (from existing business) -87% Required Investment BDT :80000 (as equity) -13% |
| Present salary/drawings from business (estimates)  | : | BDT10,000                                                                                       |
| Proposed Salary                                    |   | BDT 10,000                                                                                      |
| Proposed Business % of present gross profit margin | : | 15%                                                                                             |
| Estimated % of proposed gross profit margin        | : | 15%                                                                                             |
| iii. Agreed grace period                           | : | 2 months                                                                                        |