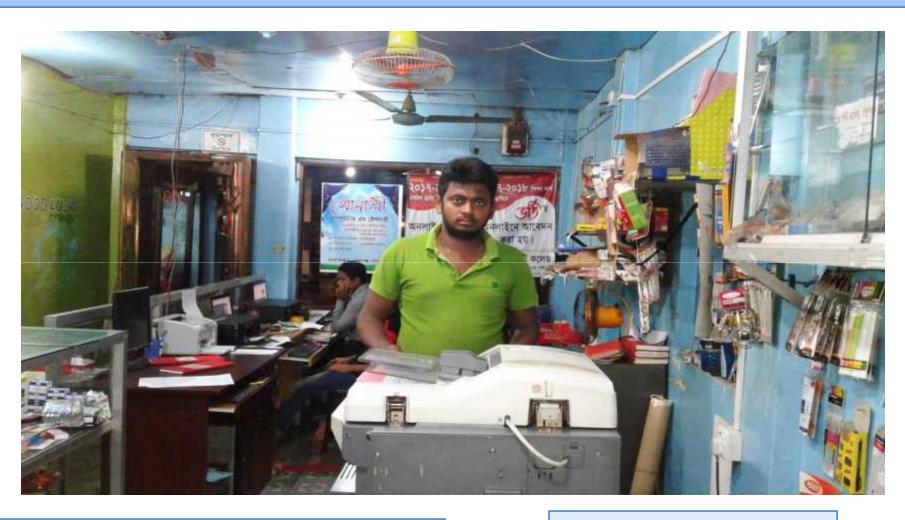

#### BRIEF BIO OF THE PROPOSED NOBIN UDYOKTA (CONT...)

| Present Occupation                                                | : | Photocopy & Computer Servicing.  Collect raw materials from Chowmohani Bazar.  Local Consumer are the target group. |
|-------------------------------------------------------------------|---|---------------------------------------------------------------------------------------------------------------------|
| Initial Investment                                                | : | 1,00,000/=                                                                                                          |
| Trade License No                                                  |   | 332/2017-2018                                                                                                       |
| Business Experience And Training Info Other Own/Family Sources of | : | 05 Years Received training from Chowmohani Bazar for 01syears.  N/A                                                 |
| Other Own/Family Sources of Liabilities                           | : | N/A                                                                                                                 |
| NU Contact Info                                                   |   | +8801882-258689(This number will be registered in SBMS System for Daily SMS)                                        |
| NU Project Source/Reference                                       | : | Noakhali Unit                                                                                                       |

#### PROPOSED NOBIN UDYOKTA BUSINESS INFO

| Business Name                                                                                                                        | : | Sonali Computer & Stationary.                                                         |            |
|--------------------------------------------------------------------------------------------------------------------------------------|---|---------------------------------------------------------------------------------------|------------|
| Address/ Location                                                                                                                    | : | BanglaBazar, Begumgonj, Noakhali-3822.                                                |            |
| Total Investment in BDT                                                                                                              | : | 270,000/-                                                                             |            |
| Financing                                                                                                                            | : | Self BDT 200,000 (from existing business) Required Investment BDT 70,000/-(as equity) | 74%<br>26% |
| Present salary/drawings from business (estimates)                                                                                    | : | 6,000/-                                                                               |            |
| Proposed Salary                                                                                                                      | : | 6,000/-                                                                               |            |
| Proposed Business  (i) % of present gross profit margin  (ii) Estimated % of proposed gross profit margin  (iii) Agreed grace period | : | 25%<br>25%                                                                            |            |
| (iii) Agreed grace period                                                                                                            |   | 02 Months                                                                             |            |