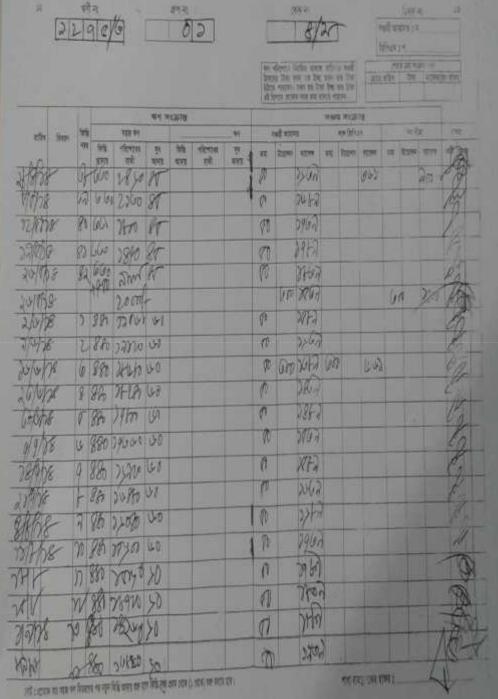

## BRIEF HISTORY OF GB LOAN UTILIZATION BY FAMILY

NU's mother has been a member of Grameen Bank since 2007 to 2015 (8 years). At first she took a loan of Taka 10,000 from Grameen Bank. NU's father used GB loan in his business and repaired their own houses from his income. NU also built their own houses from the income of GB loan. They also bought some land. NU's mother gradually improved their life standard by using GB loan.