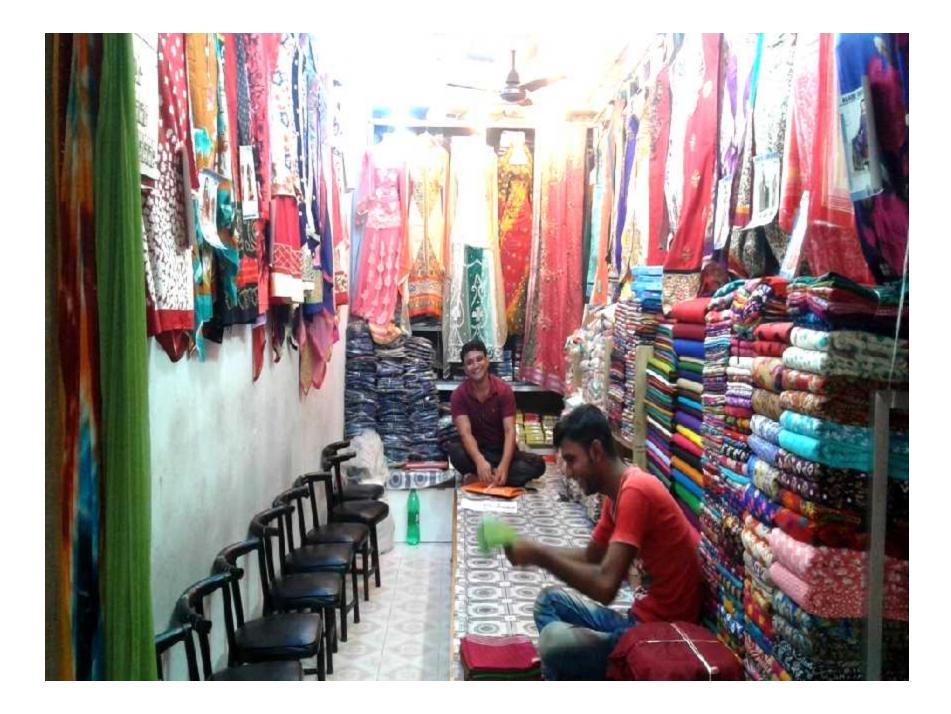

#### BRIEF BIO OF THE PROPOSED NOBIN UDYOKTA (CONT...)

| Present Occupation                       | : | Cloth Store<br>Collect raw materials from Chowmohani Bazar.<br>Local Consumer are the target group. |
|------------------------------------------|---|-----------------------------------------------------------------------------------------------------|
| Initial Investment                       | : | 3,00,000/=                                                                                          |
| Trade License No                         |   | 73/2017-2018                                                                                        |
| Business Experience<br>And Training Info | : | 10 Years<br>Received training from Chowmohani Bazar for 01syears.                                   |
| Other Own/Family Sources of Income       | : | N/A                                                                                                 |
| Other Own/Family Sources of Liabilities  | : | N/A                                                                                                 |
| NU Contact Info                          |   | +8801741-886238(This number will be registered<br>in SBMS System for Daily SMS)                     |
| NU Project Source/Reference              | : | Noakhali Unit                                                                                       |

#### **PROPOSED NOBIN UDYOKTA BUSINESS INFO**

| Business Name                                                                                                                                                                                | : | Saymun Fashion                                                                            |            |
|----------------------------------------------------------------------------------------------------------------------------------------------------------------------------------------------|---|-------------------------------------------------------------------------------------------|------------|
| Address/ Location                                                                                                                                                                            | : | BanglaBazar, Begumgonj, Noakhali-3822.                                                    |            |
| Total Investment in BDT                                                                                                                                                                      | : | 6,70,000/-                                                                                |            |
| Financing                                                                                                                                                                                    | : | Self BDT 6,00,000 (from existing business)<br>Required Investment BDT 70,000/-(as equity) | 89%<br>11% |
| Present salary/drawings from business (estimates)                                                                                                                                            | : | 6,000/-                                                                                   |            |
| Proposed Salary                                                                                                                                                                              | : | 6,000/-                                                                                   |            |
| <ul> <li>Proposed Business</li> <li>(i) % of present gross<br/>profit margin</li> <li>(ii) Estimated % of<br/>proposed gross profit<br/>margin</li> <li>(iii) Agreed grace period</li> </ul> | : | 25%<br>25%<br>02 Months                                                                   |            |