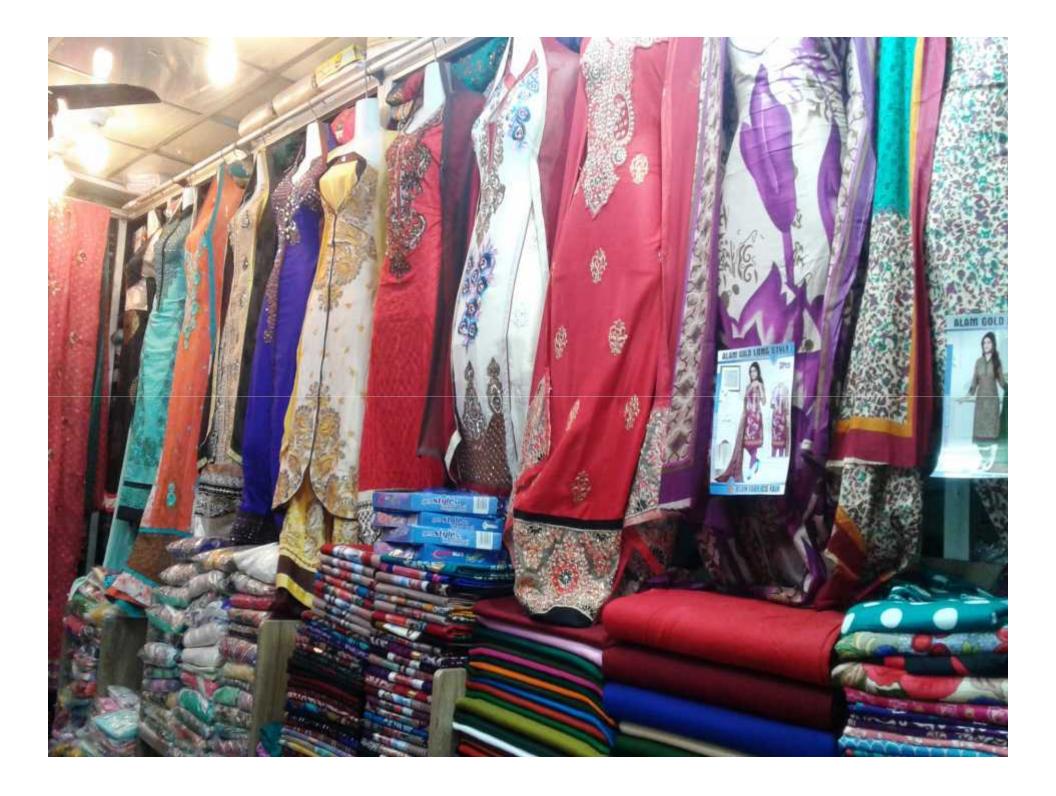

#### BRIEF BIO OF THE PROPOSED NOBIN UDYOKTA (CONT...)

| Present Occupation                       | : | Cloth Store<br>Collect raw materials from Chowmohani Bazar.<br>Local Consumer are the target group. |
|------------------------------------------|---|-----------------------------------------------------------------------------------------------------|
| Initial Investment                       | : | 3,00,000/=                                                                                          |
| Trade License No                         |   | 73/2017-2018                                                                                        |
| Business Experience<br>And Training Info | : | 10 Years<br>Received training from Chowmohani Bazar for 01syears.                                   |
| Other Own/Family Sources of Income       | : | N/A                                                                                                 |
| Other Own/Family Sources of Liabilities  | : | N/A                                                                                                 |
| NU Contact Info                          |   | +8801741-886238(This number will be registered<br>in SBMS System for Daily SMS)                     |
| NU Project Source/Reference              | : | Noakhali Unit                                                                                       |

#### **PRESENT & PROPOSED INVESTMENT BREAKDOWN**

| Present Stock Items |                    |            |  |  |  |  |
|---------------------|--------------------|------------|--|--|--|--|
| Product name        | Unit<br>(Quantity) | Amount     |  |  |  |  |
| Advance             |                    | 2,70,000/- |  |  |  |  |
| Electric Item       |                    | 10,000/-   |  |  |  |  |
| Sari                |                    | 70,000/-   |  |  |  |  |
| Than Cloth          |                    | 80,000/-   |  |  |  |  |
| Formal Shirt        | 30                 | 20,000/-   |  |  |  |  |
| Decoration          |                    | 50,000/-   |  |  |  |  |
| Tee Shirt           | 50                 | 15,000/-   |  |  |  |  |
| Gabardine Pant      | 40                 | 20,000/-   |  |  |  |  |
| Three piece         | 60                 | 42,000/-   |  |  |  |  |
| Jeans pant          | 100                | 50,500/-   |  |  |  |  |
| Total Present Stock |                    | 6,00,000   |  |  |  |  |

| Proposed Items       |              |        |  |  |  |  |
|----------------------|--------------|--------|--|--|--|--|
| Product Name         | Unit         | Amount |  |  |  |  |
| Than cloth           | 1,500*20pics | 30,000 |  |  |  |  |
| Sit cloth            | 50*400       | 20,000 |  |  |  |  |
| Print Sari           | 600*34       | 20,000 |  |  |  |  |
| Total Proposed Stock |              | 70,000 |  |  |  |  |