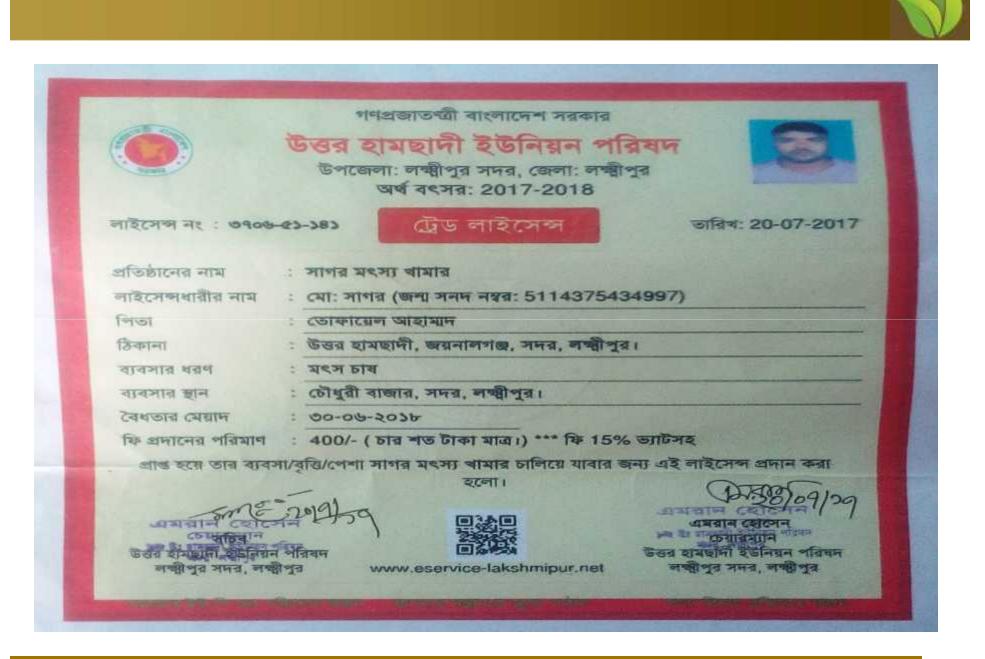

| Present Occupation                         | : | Fishery Business                      |
|--------------------------------------------|---|---------------------------------------|
| Trade License Number                       | : | 3706-51-141                           |
| Business Experiences                       | : | 05 years                              |
| Other Own/Family Sources of Income         | : | N/A                                   |
| Other Own/Family Sources of<br>Liabilities | : | N/A                                   |
| NU Contact Info                            | : | 01738000657                           |
| NU Project Source/Reference                | : | GT Laxmipur Unit<br>Office, Laxmipur. |

## PROPOSED BUSINESS Info.

| Business Name                                         | : | Shagor Matsya Khamar                                                                                    |
|-------------------------------------------------------|---|---------------------------------------------------------------------------------------------------------|
| Address/ Location                                     | : | Chowdhory Bazar, Lakshmipur Sadar, Lakshmipur.                                                          |
| Total Investment in BDT                               | : | 300,000/-                                                                                               |
| Financing                                             | : | Self BDT : 240,000 (from existing business) - 80%<br>Required Investment BDT : 60,000 (as equity) - 20% |
| Present salary/drawings from business (estimates)     | • | BDT 6,000                                                                                               |
| Proposed Salary                                       |   | BD 6,000                                                                                                |
| Proposed Business % of<br>present gross profit margin | : | 20%                                                                                                     |
| Estimated % of proposed gross profit margin           | : | 20%                                                                                                     |
| Agreed grace period                                   | : | 2 months                                                                                                |