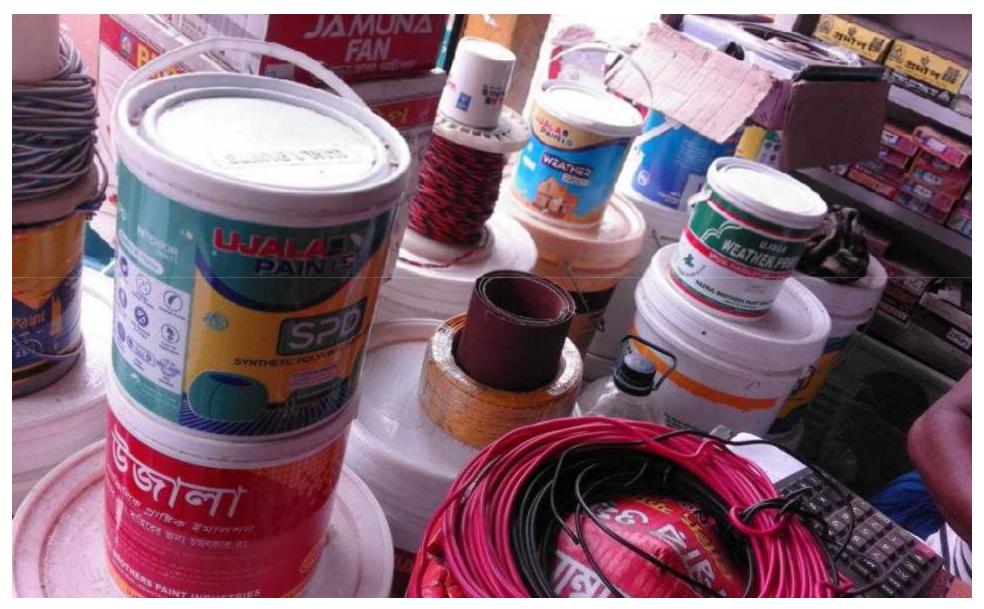

#### PRESENT & PROPOSED INVESTMENT Breakdown

| Particulars                                                                                                                                                                  | Existing Business (BDT)                                                                                              | Proposed (BDT) | Total<br>(BDT) |
|------------------------------------------------------------------------------------------------------------------------------------------------------------------------------|----------------------------------------------------------------------------------------------------------------------|----------------|----------------|
| Investments in different categories:                                                                                                                                         | (1)                                                                                                                  | (2)            | (1+2)          |
| Present Stock Items:<br>Silar<br>Silar out side<br>Whit Plastic<br>Wail Potty<br>Plastic Rong galon<br>Anamal Paints<br>Shows<br>Self<br>Basundara Alpe Gas<br>Chair & table | $\begin{array}{c} 100000\\ 80000\\ 70000\\ 5,700\\ 20,000\\ 50,000\\ 20,000\\ 1,50,000\\ 150000\\ 10,000\end{array}$ |                | 519700         |
| Proposed items:                                                                                                                                                              |                                                                                                                      | 70,000         |                |
| Total Capital                                                                                                                                                                |                                                                                                                      |                | 589700         |

# PRESENT & PROPOSED INVESTMENT Breakdown (Continued)

| Present Stock items |                 |          |
|---------------------|-----------------|----------|
| Product name        | Unit (Quantity) | Amount   |
| Siler               |                 | 100000   |
| Siler out side      | 20*3,800        | 80000    |
| White Plastic       | 10*4,500        | 70000    |
| White paint         | 3*1,900         | 5,700    |
| Plastic Paint       | 10*2,000        | 20,000   |
| Enamel Paints       |                 | 50,000   |
| Shows               |                 | 20,0000  |
| Bashubdhara LP gas  |                 | 150000   |
| Shelf               | 7*20,000        | 1,40,000 |
| Chair & table       |                 | 10,0000  |
| Total Present Stock |                 | 519700   |

| Proposed items          |         |        |  |  |
|-------------------------|---------|--------|--|--|
| Product Name            | Unit    | Amount |  |  |
| Wader coat              | 15*2000 | 30,000 |  |  |
| Plastic paints          | 10*2000 | 20,000 |  |  |
| Enamel Paints           | 10*2000 | 20,000 |  |  |
| Total Proposed<br>Stock |         | 70,000 |  |  |