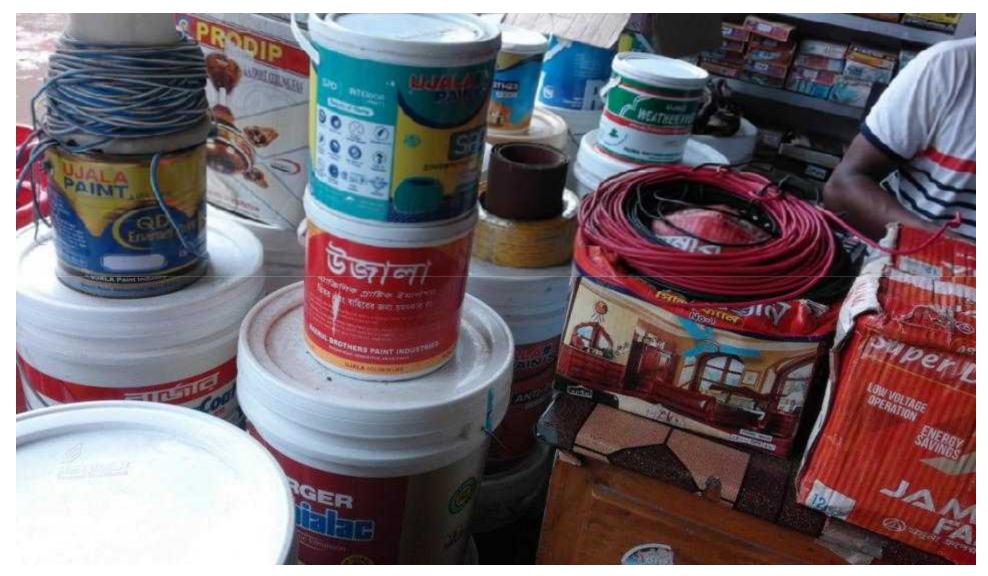

#### PRESENT & PROPOSED INVESTMENT Breakdown

| Particulars                                                                                                                                                                  | Existing Business (BDT)                                                                                              | Proposed (BDT) | Total<br>(BDT) |
|------------------------------------------------------------------------------------------------------------------------------------------------------------------------------|----------------------------------------------------------------------------------------------------------------------|----------------|----------------|
| Investments in different categories:                                                                                                                                         | (1)                                                                                                                  | (2)            | (1+2)          |
| Present Stock Items:<br>Silar<br>Silar out side<br>Whit Plastic<br>Wail Potty<br>Plastic Rong galon<br>Anamal Paints<br>Shows<br>Self<br>Basundara Alpe Gas<br>Chair & table | $\begin{array}{c} 100000\\ 80000\\ 70000\\ 5,700\\ 20,000\\ 50,000\\ 20,000\\ 1,50,000\\ 150000\\ 10,000\end{array}$ |                | 519700         |
| Proposed items:                                                                                                                                                              |                                                                                                                      | 70,000         |                |
| Total Capital                                                                                                                                                                |                                                                                                                      |                | 589700         |

# PRESENT & PROPOSED INVESTMENT Breakdown (Continued)

| Present Stock items |                 |          |
|---------------------|-----------------|----------|
| Product name        | Unit (Quantity) | Amount   |
| Siler               |                 | 100000   |
| Siler out side      | 20*3,800        | 80000    |
| White Plastic       | 10*4,500        | 70000    |
| White paint         | 3*1,900         | 5,700    |
| Plastic Paint       | 10*2,000        | 20,000   |
| Enamel Paints       |                 | 50,000   |
| Shows               |                 | 20,0000  |
| Bashubdhara LP gas  |                 | 150000   |
| Shelf               | 7*20,000        | 1,40,000 |
| Chair & table       |                 | 10,0000  |
| Total Present Stock |                 | 519700   |

| Proposed items          |         |        |  |  |
|-------------------------|---------|--------|--|--|
| Product Name            | Unit    | Amount |  |  |
| Wader coat              | 15*2000 | 30,000 |  |  |
| Plastic paints          | 10*2000 | 20,000 |  |  |
| Enamel Paints           | 10*2000 | 20,000 |  |  |
| Total Proposed<br>Stock |         | 70,000 |  |  |