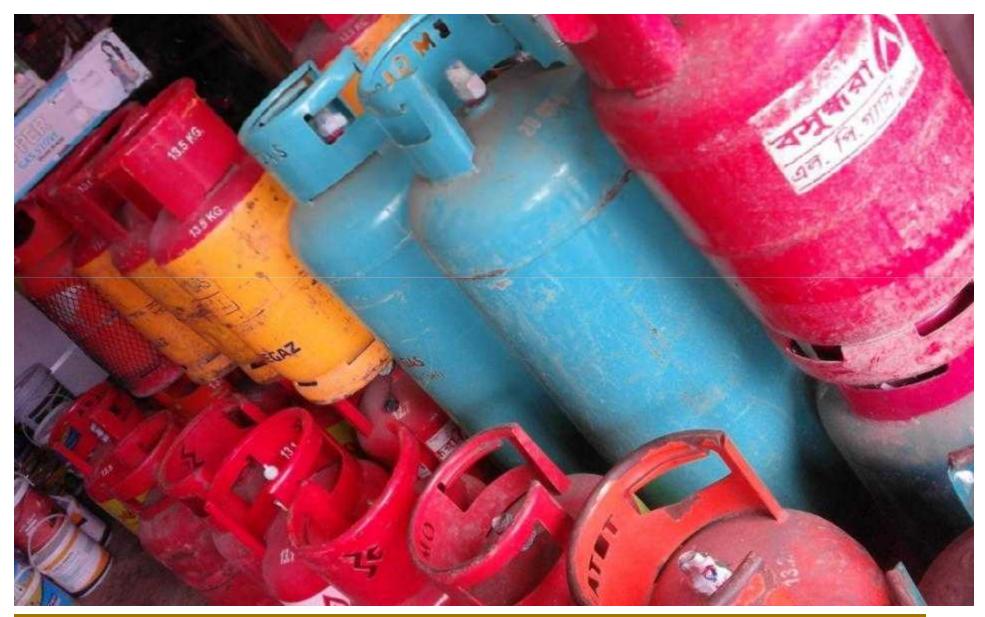

#### PRESENT & PROPOSED INVESTMENT Breakdown

| Particulars                                                                                                                                                                  | Existing Business (BDT)                                                                                              | Proposed (BDT) | Total<br>(BDT) |
|------------------------------------------------------------------------------------------------------------------------------------------------------------------------------|----------------------------------------------------------------------------------------------------------------------|----------------|----------------|
| Investments in different categories:                                                                                                                                         | (1)                                                                                                                  | (2)            | (1+2)          |
| Present Stock Items:<br>Silar<br>Silar out side<br>Whit Plastic<br>Wail Potty<br>Plastic Rong galon<br>Anamal Paints<br>Shows<br>Self<br>Basundara Alpe Gas<br>Chair & table | $\begin{array}{c} 100000\\ 80000\\ 70000\\ 5,700\\ 20,000\\ 50,000\\ 20,000\\ 1,50,000\\ 150000\\ 10,000\end{array}$ |                | 519700         |
| Proposed items:                                                                                                                                                              |                                                                                                                      | 70,000         |                |
| Total Capital                                                                                                                                                                |                                                                                                                      |                | 589700         |

# PRESENT & PROPOSED INVESTMENT Breakdown (Continued)

| Present Stock items |                 |          |
|---------------------|-----------------|----------|
| Product name        | Unit (Quantity) | Amount   |
| Siler               |                 | 100000   |
| Siler out side      | 20*3,800        | 80000    |
| White Plastic       | 10*4,500        | 70000    |
| White paint         | 3*1,900         | 5,700    |
| Plastic Paint       | 10*2,000        | 20,000   |
| Enamel Paints       |                 | 50,000   |
| Shows               |                 | 20,0000  |
| Bashubdhara LP gas  |                 | 150000   |
| Shelf               | 7*20,000        | 1,40,000 |
| Chair & table       |                 | 10,0000  |
| Total Present Stock |                 | 519700   |