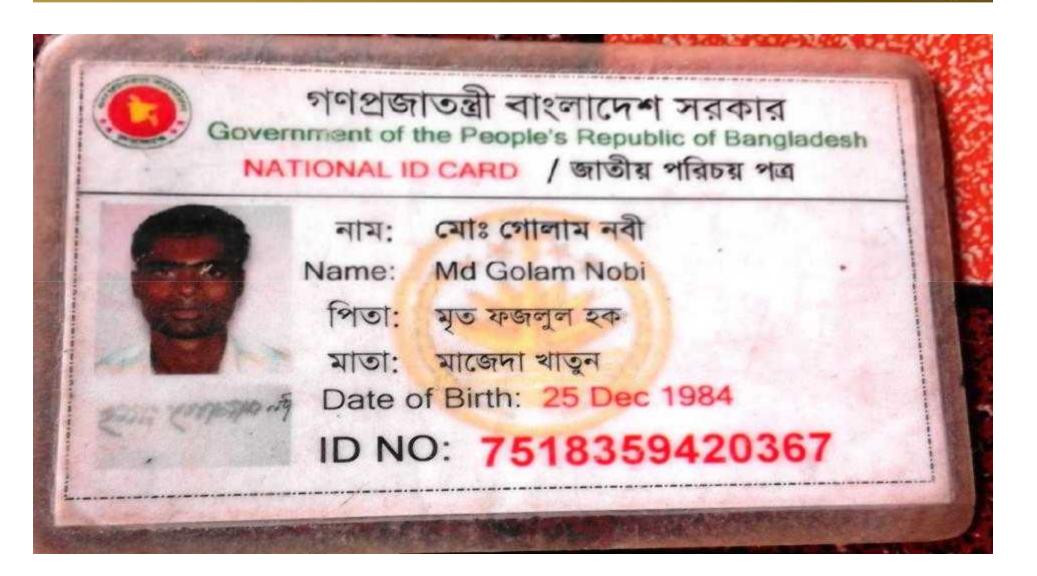

Presented by : Md.Golam Nobi NU Identified and PP Prepared by : Md.Ala Uddin Verified By: MD. Alauddin

#### BRIEF BIO OF THE PROPOSED NOBIN UDYOKTA