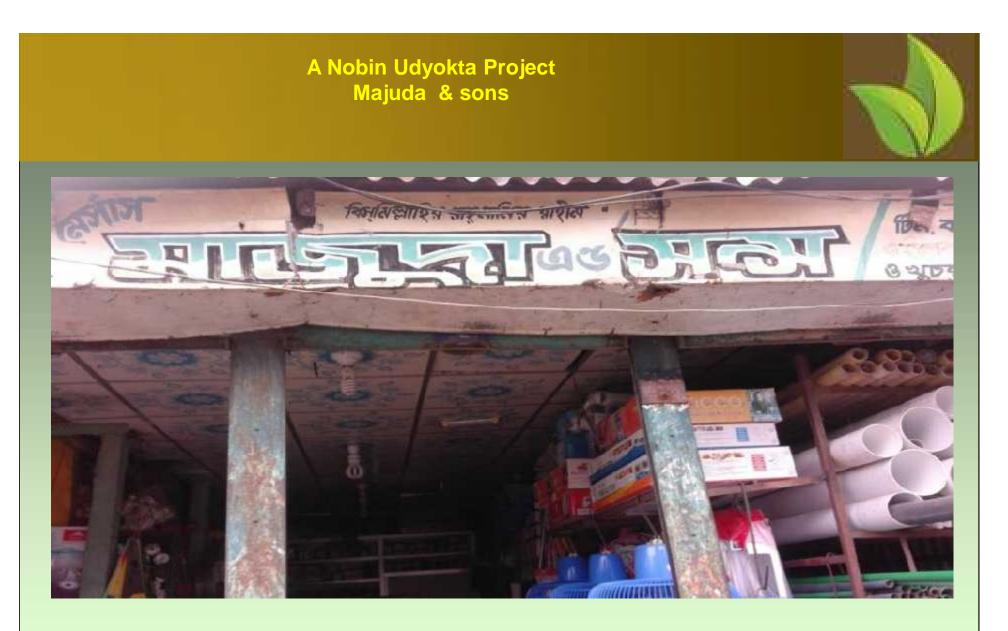

# PROPOSED BUSINESS Info.

| Business Name                                                                                                                                                                                | : | Majuda & Sons                                                                            |            |
|----------------------------------------------------------------------------------------------------------------------------------------------------------------------------------------------|---|------------------------------------------------------------------------------------------|------------|
| Address/ Location                                                                                                                                                                            | : | Jowag bazar                                                                              |            |
| Total Investment in BDT                                                                                                                                                                      | : | 5,89,700                                                                                 |            |
| Financing                                                                                                                                                                                    | : | Self BDT 519,700 (from existing business)<br>Required Investment BDT 70,000/-(as equity) | 88%<br>12% |
| Present salary/drawings from business (estimates)                                                                                                                                            | : | 7000/-                                                                                   |            |
| Proposed Salary                                                                                                                                                                              | : | 7,000/-                                                                                  |            |
| <ul> <li>Proposed Business</li> <li>(i) % of present gross<br/>profit margin</li> <li>(ii) Estimated % of<br/>proposed gross profit<br/>margin</li> <li>(iii) Agreed grace period</li> </ul> | : | 25%<br>25%<br>2 months                                                                   |            |