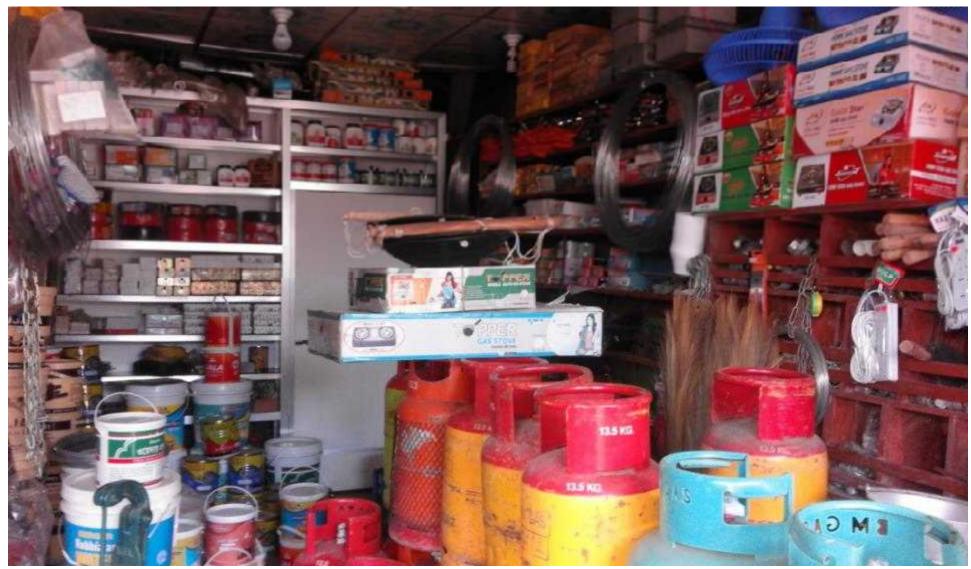

# BRIEF BIO OF THE PROPOSED NOBIN UDYOKTA (Continued)

| Present Occupation                         | : | Varieties Store           |
|--------------------------------------------|---|---------------------------|
| Initial Investment                         | : | 2,50,000                  |
| Trade License/ Drug License                |   | 10843                     |
| Business Experience<br>And Training Info   | : | 07 years                  |
| Other Own/Family Sources of Income         | : | two brother abroad .      |
| Other Own/Family Sources of<br>Liabilities | : | N/A                       |
| NU Contact Info                            |   | 01816-222144              |
| NU Project Source/Reference                | : | Sonaimuri Unit, Noakhali. |

# PROPOSED BUSINESS Info.

| Business Name                                                                                                                                                                                | : | Majuda & Sons                                                                            |            |
|----------------------------------------------------------------------------------------------------------------------------------------------------------------------------------------------|---|------------------------------------------------------------------------------------------|------------|
| Address/ Location                                                                                                                                                                            | : | Jowag bazar                                                                              |            |
| Total Investment in BDT                                                                                                                                                                      | : | 5,89,700                                                                                 |            |
| Financing                                                                                                                                                                                    | : | Self BDT 519,700 (from existing business)<br>Required Investment BDT 70,000/-(as equity) | 88%<br>12% |
| Present salary/drawings from business (estimates)                                                                                                                                            | : | 7000/-                                                                                   |            |
| Proposed Salary                                                                                                                                                                              | : | 7,000/-                                                                                  |            |
| <ul> <li>Proposed Business</li> <li>(i) % of present gross<br/>profit margin</li> <li>(ii) Estimated % of<br/>proposed gross profit<br/>margin</li> <li>(iii) Agreed grace period</li> </ul> | : | 25%<br>25%<br>2 months                                                                   |            |

#### PRESENT & PROPOSED INVESTMENT Breakdown

| Particulars                                                                                                                                                                  | Existing Business (BDT)                                                                                              | Proposed (BDT) | Total<br>(BDT) |
|------------------------------------------------------------------------------------------------------------------------------------------------------------------------------|----------------------------------------------------------------------------------------------------------------------|----------------|----------------|
| Investments in different categories:                                                                                                                                         | (1)                                                                                                                  | (2)            | (1+2)          |
| Present Stock Items:<br>Silar<br>Silar out side<br>Whit Plastic<br>Wail Potty<br>Plastic Rong galon<br>Anamal Paints<br>Shows<br>Self<br>Basundara Alpe Gas<br>Chair & table | $\begin{array}{c} 100000\\ 80000\\ 70000\\ 5,700\\ 20,000\\ 50,000\\ 20,000\\ 1,50,000\\ 150000\\ 10,000\end{array}$ |                | 519700         |
| Proposed items:                                                                                                                                                              |                                                                                                                      | 70,000         |                |
| Total Capital                                                                                                                                                                |                                                                                                                      |                | 589700         |

# PRESENT & PROPOSED INVESTMENT Breakdown (Continued)

| Present Stock items |                 |          |
|---------------------|-----------------|----------|
| Product name        | Unit (Quantity) | Amount   |
| Siler               |                 | 100000   |
| Siler out side      | 20*3,800        | 80000    |
| White Plastic       | 10*4,500        | 70000    |
| White paint         | 3*1,900         | 5,700    |
| Plastic Paint       | 10*2,000        | 20,000   |
| Enamel Paints       |                 | 50,000   |
| Shows               |                 | 20,0000  |
| Bashubdhara LP gas  |                 | 150000   |
| Shelf               | 7*20,000        | 1,40,000 |
| Chair & table       |                 | 10,0000  |
| Total Present Stock |                 | 519700   |