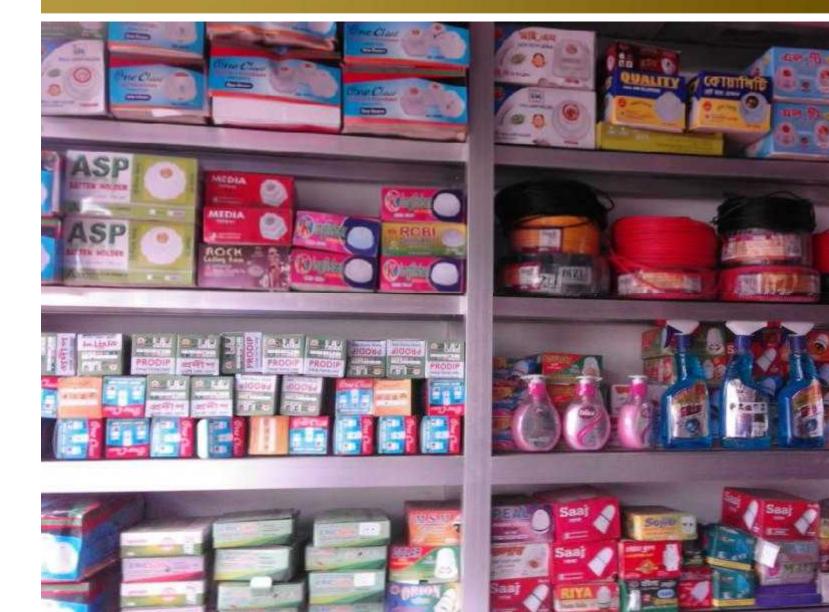

# BRIEF BIO OF THE PROPOSED NOBIN UDYOKTA (Continued)

| Present Occupation                         | : | Varieties Store           |
|--------------------------------------------|---|---------------------------|
| Initial Investment                         | : | 2,50,000                  |
| Trade License/ Drug License                |   | 10843                     |
| Business Experience<br>And Training Info   | : | 07 years                  |
| Other Own/Family Sources of Income         | : | two brother abroad .      |
| Other Own/Family Sources of<br>Liabilities | : | N/A                       |
| NU Contact Info                            |   | 01816-222144              |
| NU Project Source/Reference                | : | Sonaimuri Unit, Noakhali. |

# PROPOSED BUSINESS Info.

| Business Name                                                                                                                                                                                | : | Majuda & Sons                                                                            |            |
|----------------------------------------------------------------------------------------------------------------------------------------------------------------------------------------------|---|------------------------------------------------------------------------------------------|------------|
| Address/ Location                                                                                                                                                                            | : | Jowag bazar                                                                              |            |
| Total Investment in BDT                                                                                                                                                                      | : | 5,89,700                                                                                 |            |
| Financing                                                                                                                                                                                    | : | Self BDT 519,700 (from existing business)<br>Required Investment BDT 70,000/-(as equity) | 88%<br>12% |
| Present salary/drawings from business (estimates)                                                                                                                                            | : | 7000/-                                                                                   |            |
| Proposed Salary                                                                                                                                                                              | : | 7,000/-                                                                                  |            |
| <ul> <li>Proposed Business</li> <li>(i) % of present gross<br/>profit margin</li> <li>(ii) Estimated % of<br/>proposed gross profit<br/>margin</li> <li>(iii) Agreed grace period</li> </ul> | : | 25%<br>25%<br>2 months                                                                   |            |

#### PRESENT & PROPOSED INVESTMENT Breakdown

| Particulars                                                                                                                                                                  | Existing Business (BDT)                                                                                              | Proposed (BDT) | Total<br>(BDT) |
|------------------------------------------------------------------------------------------------------------------------------------------------------------------------------|----------------------------------------------------------------------------------------------------------------------|----------------|----------------|
| Investments in different categories:                                                                                                                                         | (1)                                                                                                                  | (2)            | (1+2)          |
| Present Stock Items:<br>Silar<br>Silar out side<br>Whit Plastic<br>Wail Potty<br>Plastic Rong galon<br>Anamal Paints<br>Shows<br>Self<br>Basundara Alpe Gas<br>Chair & table | $\begin{array}{c} 100000\\ 80000\\ 70000\\ 5,700\\ 20,000\\ 50,000\\ 20,000\\ 1,50,000\\ 150000\\ 10,000\end{array}$ |                | 519700         |
| Proposed items:                                                                                                                                                              |                                                                                                                      | 70,000         |                |
| Total Capital                                                                                                                                                                |                                                                                                                      |                | 589700         |

# PRESENT & PROPOSED INVESTMENT Breakdown (Continued)

| Present Stock items |                 |          |
|---------------------|-----------------|----------|
| Product name        | Unit (Quantity) | Amount   |
| Siler               |                 | 100000   |
| Siler out side      | 20*3,800        | 80000    |
| White Plastic       | 10*4,500        | 70000    |
| White paint         | 3*1,900         | 5,700    |
| Plastic Paint       | 10*2,000        | 20,000   |
| Enamel Paints       |                 | 50,000   |
| Shows               |                 | 20,0000  |
| Bashubdhara LP gas  |                 | 150000   |
| Shelf               | 7*20,000        | 1,40,000 |
| Chair & table       |                 | 10,0000  |
| Total Present Stock |                 | 519700   |