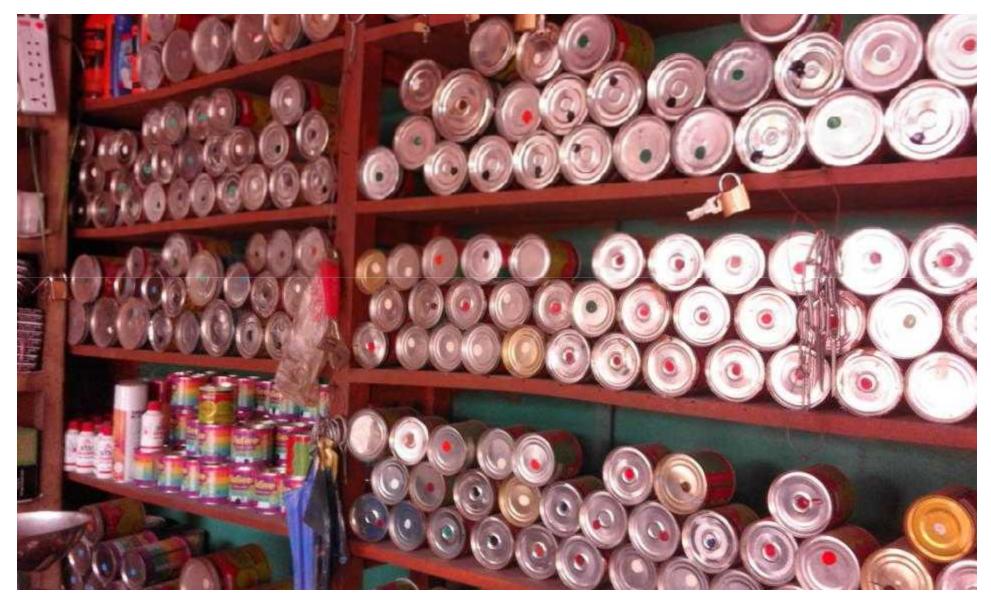

#### PRESENT & PROPOSED INVESTMENT Breakdown

| Particulars                                                                                                                                                                  | Existing Business (BDT)                                                                                              | Proposed (BDT) | Total<br>(BDT) |
|------------------------------------------------------------------------------------------------------------------------------------------------------------------------------|----------------------------------------------------------------------------------------------------------------------|----------------|----------------|
| Investments in different categories:                                                                                                                                         | (1)                                                                                                                  | (2)            | (1+2)          |
| Present Stock Items:<br>Silar<br>Silar out side<br>Whit Plastic<br>Wail Potty<br>Plastic Rong galon<br>Anamal Paints<br>Shows<br>Self<br>Basundara Alpe Gas<br>Chair & table | $\begin{array}{c} 100000\\ 80000\\ 70000\\ 5,700\\ 20,000\\ 50,000\\ 20,000\\ 1,50,000\\ 150000\\ 10,000\end{array}$ |                | 519700         |
| Proposed items:                                                                                                                                                              |                                                                                                                      | 70,000         |                |
| Total Capital                                                                                                                                                                |                                                                                                                      |                | 589700         |

# PRESENT & PROPOSED INVESTMENT Breakdown (Continued)

| Present Stock items |                 |          |
|---------------------|-----------------|----------|
| Product name        | Unit (Quantity) | Amount   |
| Siler               |                 | 100000   |
| Siler out side      | 20*3,800        | 80000    |
| White Plastic       | 10*4,500        | 70000    |
| White paint         | 3*1,900         | 5,700    |
| Plastic Paint       | 10*2,000        | 20,000   |
| Enamel Paints       |                 | 50,000   |
| Shows               |                 | 20,0000  |
| Bashubdhara LP gas  |                 | 150000   |
| Shelf               | 7*20,000        | 1,40,000 |
| Chair & table       |                 | 10,0000  |
| Total Present Stock |                 | 519700   |