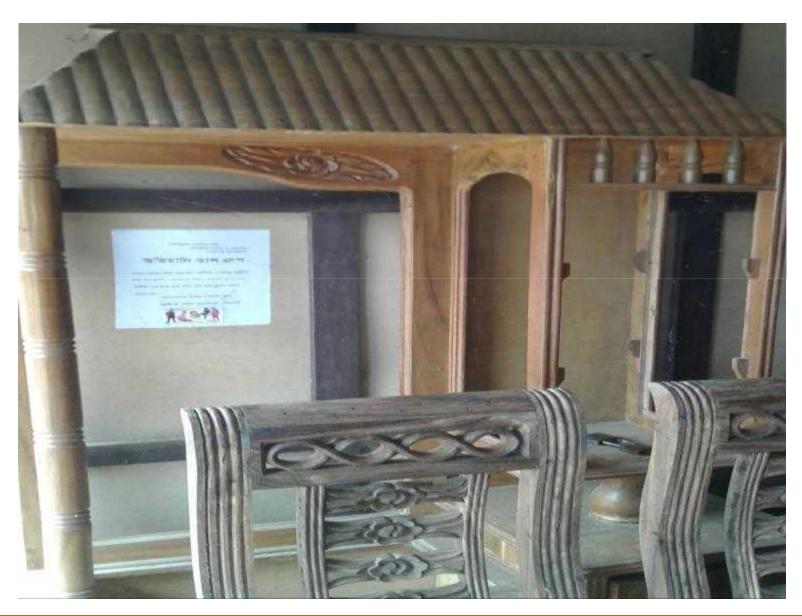

## PROPOSED BUSINESS Info.

| Business Name                                      | : | Ma Jononi Furniture House                                                                            |
|----------------------------------------------------|---|------------------------------------------------------------------------------------------------------|
| Address/ Location                                  | : | Mourigonj bazar, Sonaimuri , Noakhali                                                                |
| Total Investment in BDT                            | : | 4,30,000/-                                                                                           |
| Financing                                          | : | Self BDT :3,60,000 (from existing business) - 84% Required Investment BDT : 70,000 (as equity) - 16% |
| Present salary/drawings from business (estimates)  | : | BDT 7,000                                                                                            |
| Proposed Salary                                    |   | BDT 7,000                                                                                            |
| Proposed Business % of present gross profit margin | : | 25%                                                                                                  |
| Estimated % of proposed gross profit margin        | : | 25%                                                                                                  |
| Agreed grace period                                | : | 2 months                                                                                             |
|                                                    |   |                                                                                                      |