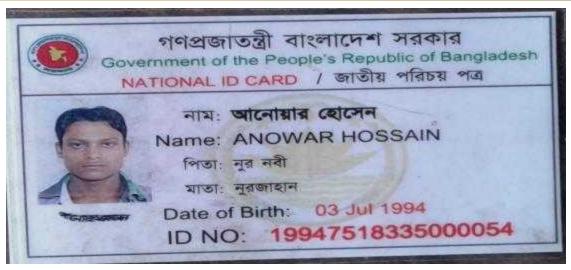

### BRIEF BIO OF THE PROPOSED NOBIN UDYOKTA

| Name                                                                                                                                                          | :                                       | Anowar Hossain                                                                                                                                                            |
|---------------------------------------------------------------------------------------------------------------------------------------------------------------|-----------------------------------------|---------------------------------------------------------------------------------------------------------------------------------------------------------------------------|
| Age                                                                                                                                                           | :                                       | 03/07/1994                                                                                                                                                                |
| Marital status                                                                                                                                                | :                                       | Married                                                                                                                                                                   |
| Children                                                                                                                                                      | :                                       | One son & one daughter                                                                                                                                                    |
| No. of siblings:                                                                                                                                              | :                                       | 6 Brothers & 1 sister                                                                                                                                                     |
| Parent's and GB related Info  (i) Who is GB member  (ii) Mother's name  (iii) Father's name  (iv) GB member's info                                            | : : :                                   | Mother Father Nurjahan Nur Nobi Member since:02/01/2010 Branch: Deoti, Group:04 Loanee No.1754,Center:14/M, First loan:10,000/- Existing loan:50,000, Outstanding: 25,900 |
| Further Information:  (v) Who pays GB loan installment  (vi) Mobile lady  (vii) Grameen Education Loan  (viii) Any other loan like GCCN, GKF etc  (ix) Others | : : : : : : : : : : : : : : : : : : : : | Father N/A N/A N/A N/A N/A                                                                                                                                                |
| Education                                                                                                                                                     | :                                       | Eight                                                                                                                                                                     |