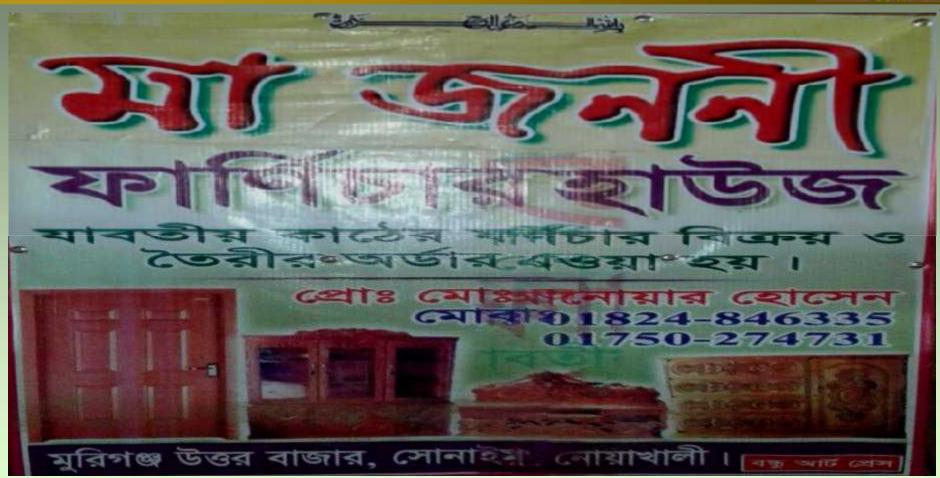

### Ma Jononi furniture House

Presented by : Anowar Hossain

NU Identified and PP Prepared by: Md. Razzab

Verified By: Md . Alauddin

## PROPOSED BUSINESS Info.

| Business Name                                      | : | Ma Jononi Furniture House                                                                            |
|----------------------------------------------------|---|------------------------------------------------------------------------------------------------------|
| Address/ Location                                  | : | Mourigonj bazar, Sonaimuri , Noakhali                                                                |
| Total Investment in BDT                            | : | 4,30,000/-                                                                                           |
| Financing                                          | : | Self BDT :3,60,000 (from existing business) - 84% Required Investment BDT : 70,000 (as equity) - 16% |
| Present salary/drawings from business (estimates)  | : | BDT 7,000                                                                                            |
| Proposed Salary                                    |   | BDT 7,000                                                                                            |
| Proposed Business % of present gross profit margin | : | 25%                                                                                                  |
| Estimated % of proposed gross profit margin        | : | 25%                                                                                                  |
| Agreed grace period                                | : | 2 months                                                                                             |
|                                                    |   |                                                                                                      |