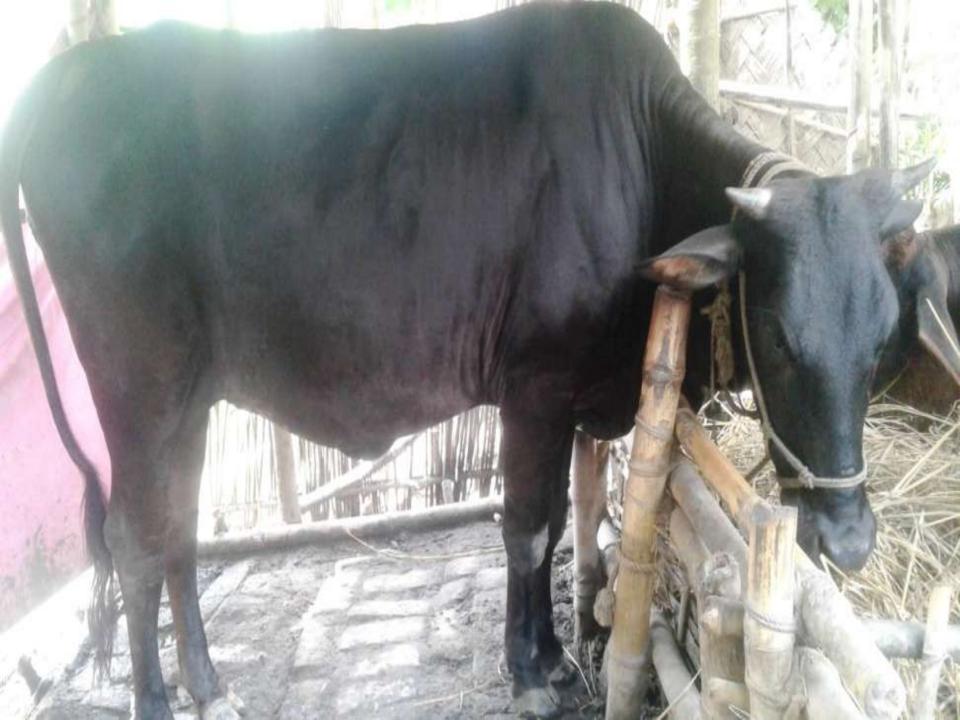

#### PRESENT & PROPOSED INVESTMENT BREAKDOWN

| Present Stock items         |            |  |  |  |
|-----------------------------|------------|--|--|--|
| Product name with quantity  | Amount     |  |  |  |
| Australian Cross<br>cow(01) | 1,05,000   |  |  |  |
| Australian Cross (01)       | 90,000     |  |  |  |
| Cloth                       | 22,000     |  |  |  |
| Cow food                    | 3,000      |  |  |  |
| Cow Possessiveness house    | 5,000      |  |  |  |
| Total Present Stock         | 2,25,000/= |  |  |  |