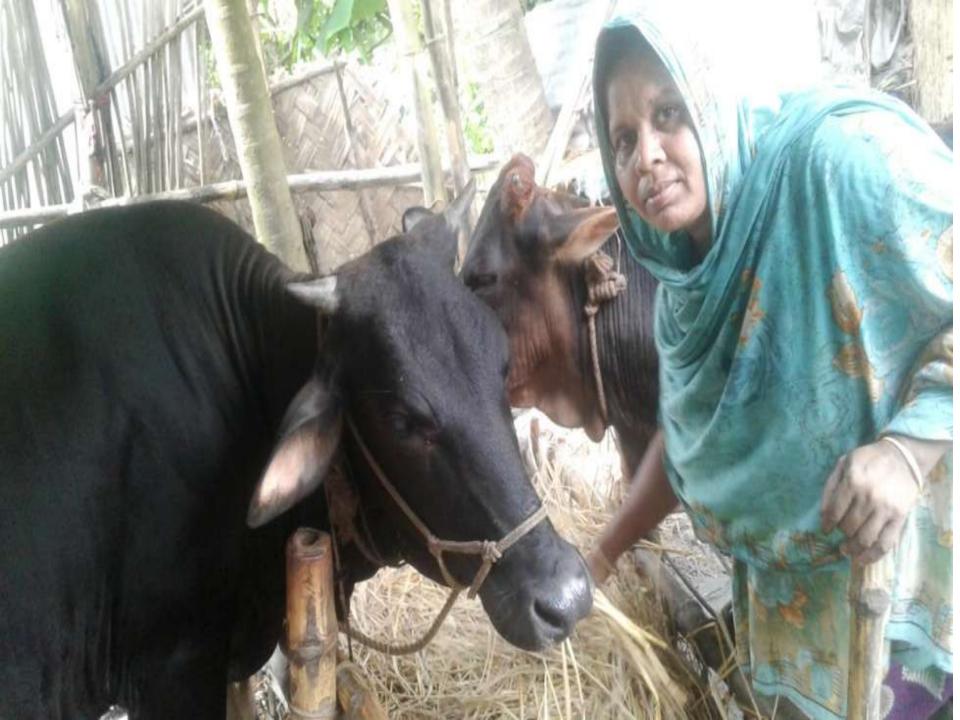

## **PROPOSED NOBIN UDYOKTA BUSINESS INFO**

| Business Name                                                                                                   | : | Robin Dairy Farm                                                                                 |
|-----------------------------------------------------------------------------------------------------------------|---|--------------------------------------------------------------------------------------------------|
| Address/ Location                                                                                               | : | Noyakandi, Nobogram , Manikgonj.                                                                 |
| Total Investment in BDT                                                                                         | : | 305,000/-                                                                                        |
| Financing                                                                                                       | : | Self BDT 2,25,000 (from existing business)73%<br>Required Investment BDT 80,000/-(as equity) 27% |
| Present salary/drawings<br>from business (estimates)                                                            | : | BDT 5,000                                                                                        |
| Proposed Salary                                                                                                 |   | BDT 7,000                                                                                        |
| Proposed Business<br>(i) % of present gross<br>profit margin                                                    | : | 70%                                                                                              |
| <ul> <li>(ii) Estimated % of<br/>proposed gross profit<br/>margin</li> <li>(iii) Agreed grace period</li> </ul> | : | 70%                                                                                              |
|                                                                                                                 |   | 02 months                                                                                        |

#### PRESENT & PROPOSED INVESTMENT BREAKDOWN

| Present Stock items         |            |  |  |  |
|-----------------------------|------------|--|--|--|
| Product name with quantity  | Amount     |  |  |  |
| Australian Cross<br>cow(01) | 1,05,000   |  |  |  |
| Australian Cross (01)       | 90,000     |  |  |  |
| Cloth                       | 22,000     |  |  |  |
| Cow food                    | 3,000      |  |  |  |
| Cow Possessiveness house    | 5,000      |  |  |  |
| Total Present Stock         | 2,25,000/= |  |  |  |