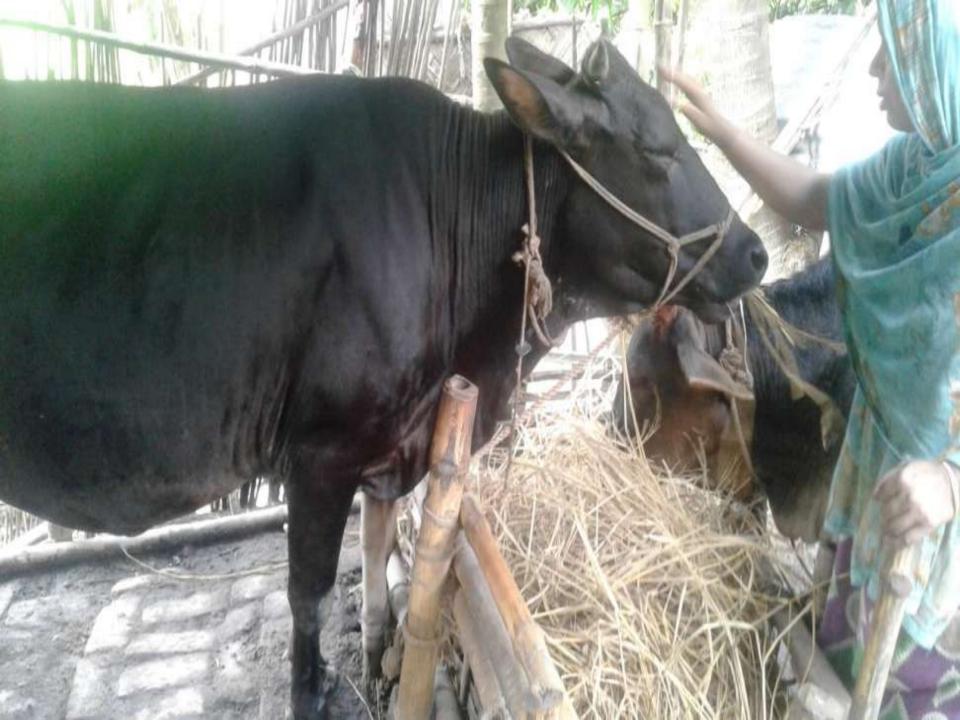

#### PRESENT & PROPOSED INVESTMENT BREAKDOWN

| Present Stock items         |            |  |  |  |
|-----------------------------|------------|--|--|--|
| Product name with quantity  | Amount     |  |  |  |
| Australian Cross<br>cow(01) | 1,05,000   |  |  |  |
| Australian Cross (01)       | 90,000     |  |  |  |
| Cloth                       | 22,000     |  |  |  |
| Cow food                    | 3,000      |  |  |  |
| Cow Possessiveness house    | 5,000      |  |  |  |
| Total Present Stock         | 2,25,000/= |  |  |  |