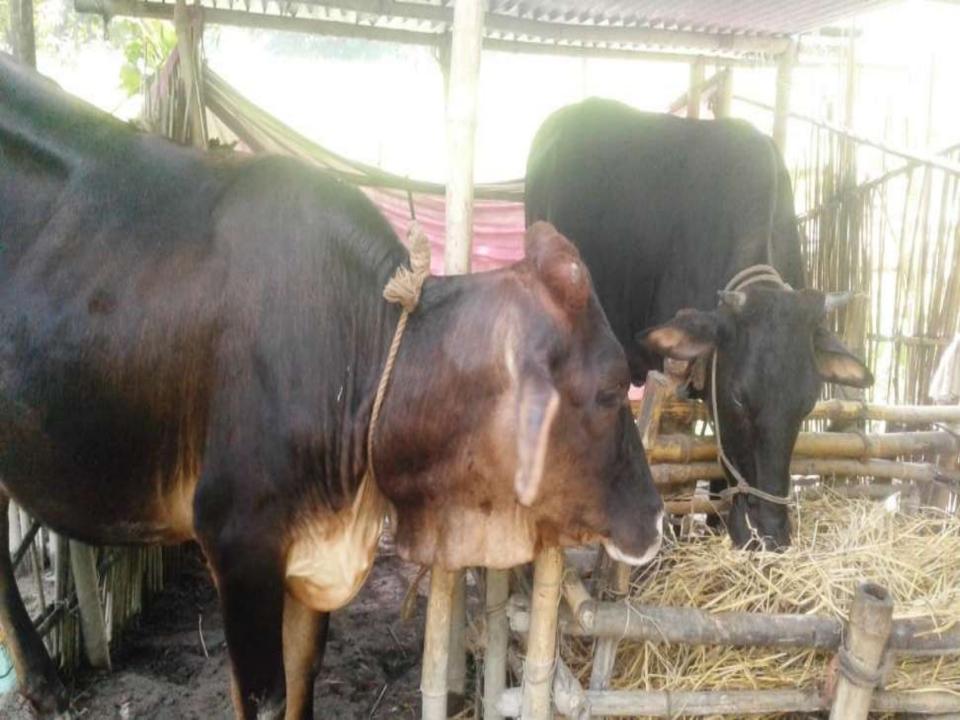

#### PRESENT & PROPOSED INVESTMENT BREAKDOWN

| Present Stock items         |            |  |  |  |
|-----------------------------|------------|--|--|--|
| Product name with quantity  | Amount     |  |  |  |
| Australian Cross<br>cow(01) | 1,05,000   |  |  |  |
| Australian Cross (01)       | 90,000     |  |  |  |
| Cloth                       | 22,000     |  |  |  |
| Cow food                    | 3,000      |  |  |  |
| Cow Possessiveness house    | 5,000      |  |  |  |
| Total Present Stock         | 2,25,000/= |  |  |  |

| Proposed items             |          |  |  |  |
|----------------------------|----------|--|--|--|
| Product Name with quantity | Amount   |  |  |  |
| Australian Cow(01)         | 80,000   |  |  |  |
| Total Proposed Stock       | 80,000/= |  |  |  |