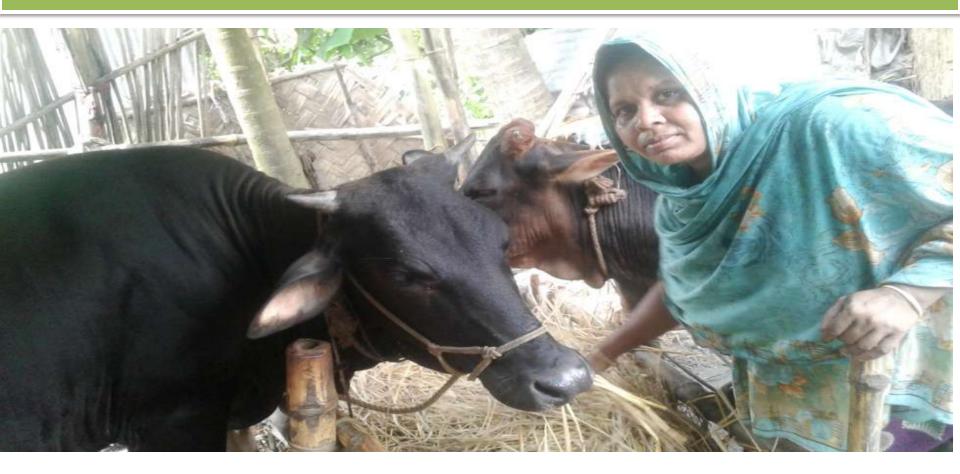

## **PROPOSED NOBIN UDYOKTA BUSINESS INFO**

| Business Name                                                                                                   | : | Robin Dairy Farm                                                                                 |
|-----------------------------------------------------------------------------------------------------------------|---|--------------------------------------------------------------------------------------------------|
| Address/ Location                                                                                               | : | Noyakandi, Nobogram , Manikgonj.                                                                 |
| Total Investment in BDT                                                                                         | : | 305,000/-                                                                                        |
| Financing                                                                                                       | : | Self BDT 2,25,000 (from existing business)73%<br>Required Investment BDT 80,000/-(as equity) 27% |
| Present salary/drawings<br>from business (estimates)                                                            | : | BDT 5,000                                                                                        |
| Proposed Salary                                                                                                 |   | BDT 7,000                                                                                        |
| Proposed Business<br>(i) % of present gross<br>profit margin                                                    | : | 70%                                                                                              |
| <ul> <li>(ii) Estimated % of<br/>proposed gross profit<br/>margin</li> <li>(iii) Agreed grace period</li> </ul> | : | 70%                                                                                              |
|                                                                                                                 |   | 02 months                                                                                        |

#### PRESENT & PROPOSED INVESTMENT BREAKDOWN

| Present Stock items         |            |  |  |  |
|-----------------------------|------------|--|--|--|
| Product name with quantity  | Amount     |  |  |  |
| Australian Cross<br>cow(01) | 1,05,000   |  |  |  |
| Australian Cross (01)       | 90,000     |  |  |  |
| Cloth                       | 22,000     |  |  |  |
| Cow food                    | 3,000      |  |  |  |
| Cow Possessiveness house    | 5,000      |  |  |  |
| Total Present Stock         | 2,25,000/= |  |  |  |