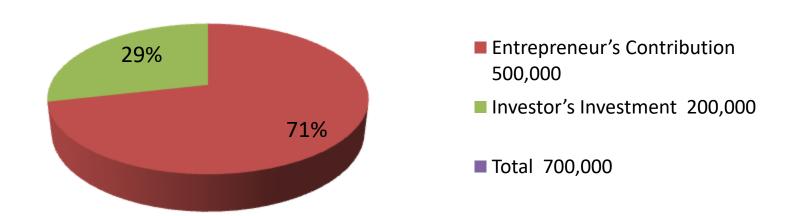

| Proposed Nobin Udyokta Business Info              |   |                                                                                                                                                                                                                                                                                                                                                                                                |  |  |  |
|---------------------------------------------------|---|------------------------------------------------------------------------------------------------------------------------------------------------------------------------------------------------------------------------------------------------------------------------------------------------------------------------------------------------------------------------------------------------|--|--|--|
| Business Name                                     | : | SHANU GARMENTS                                                                                                                                                                                                                                                                                                                                                                                 |  |  |  |
| Location                                          | : | Shipahipara, Rampal, Munshiganj                                                                                                                                                                                                                                                                                                                                                                |  |  |  |
| Total Investment in BDT                           | : | BDT 700,000/-                                                                                                                                                                                                                                                                                                                                                                                  |  |  |  |
| Financing                                         | : | Self BDT 500,000(from existing business) 71% Required Investment BDT 200,000(as equity) 29%                                                                                                                                                                                                                                                                                                    |  |  |  |
| Present salary/drawings from business (estimates) | : | BDT 5,000                                                                                                                                                                                                                                                                                                                                                                                      |  |  |  |
| Proposed Salary                                   | : | BDT 5,000                                                                                                                                                                                                                                                                                                                                                                                      |  |  |  |
| Size of shop                                      | : | 20 ft x 10 ft= 200 square ft                                                                                                                                                                                                                                                                                                                                                                   |  |  |  |
| Security of the shop                              | : | Self                                                                                                                                                                                                                                                                                                                                                                                           |  |  |  |
| Implementation                                    | : | <ul> <li>The business is planned to be scaled up by investment in existing goods like Voiel ,Leags, digital cloth,lilen, astor, etc.</li> <li>Average 40% gain on sale.</li> <li>The business is operating by entrepreneur. Existing Ten employee.</li> <li>He is doing his business in own place.</li> <li>Collects goods from Islampur.</li> <li>Agreed grace period is 3 months.</li> </ul> |  |  |  |