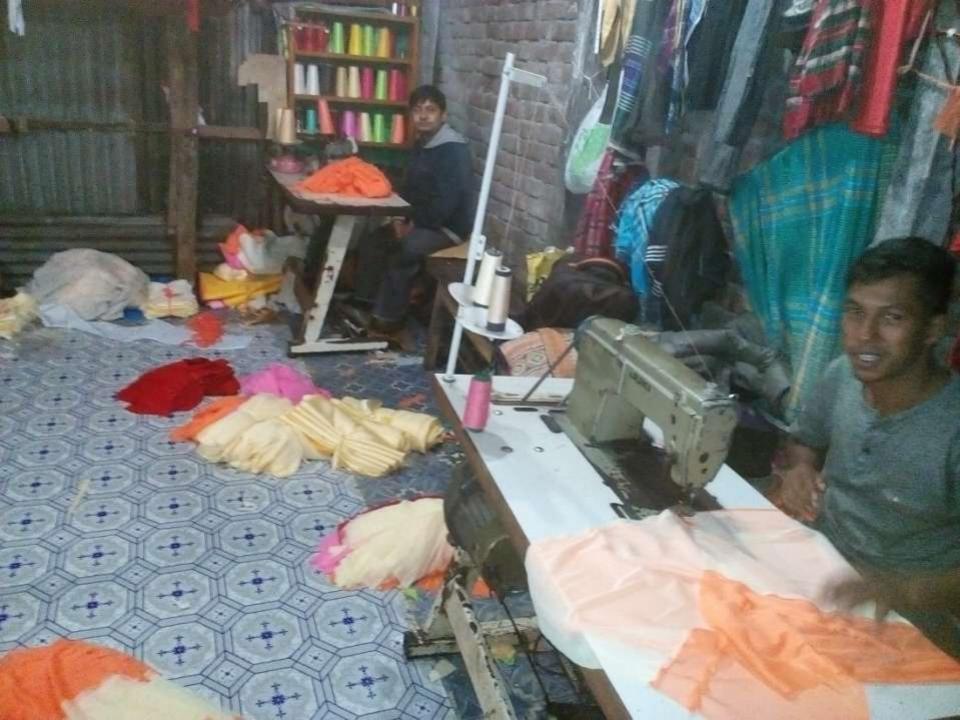

# Pictures

| Proposed Nobin Udyokta Business Info              |   |                                                                                                                                                                                                                                                                                                                                                                                                |  |  |  |
|---------------------------------------------------|---|------------------------------------------------------------------------------------------------------------------------------------------------------------------------------------------------------------------------------------------------------------------------------------------------------------------------------------------------------------------------------------------------|--|--|--|
| Business Name                                     | : | SHANU GARMENTS                                                                                                                                                                                                                                                                                                                                                                                 |  |  |  |
| Location                                          | : | Shipahipara, Rampal, Munshiganj                                                                                                                                                                                                                                                                                                                                                                |  |  |  |
| Total Investment in BDT                           | : | BDT 700,000/-                                                                                                                                                                                                                                                                                                                                                                                  |  |  |  |
| Financing                                         | : | Self BDT 500,000(from existing business) 71% Required Investment BDT 200,000(as equity) 29%                                                                                                                                                                                                                                                                                                    |  |  |  |
| Present salary/drawings from business (estimates) | : | BDT 5,000                                                                                                                                                                                                                                                                                                                                                                                      |  |  |  |
| Proposed Salary                                   | : | BDT 5,000                                                                                                                                                                                                                                                                                                                                                                                      |  |  |  |
| Size of shop                                      | : | 20 ft x 10 ft= 200 square ft                                                                                                                                                                                                                                                                                                                                                                   |  |  |  |
| Security of the shop                              | : | Self                                                                                                                                                                                                                                                                                                                                                                                           |  |  |  |
| Implementation                                    | : | <ul> <li>The business is planned to be scaled up by investment in existing goods like Voiel ,Leags, digital cloth,lilen, astor, etc.</li> <li>Average 40% gain on sale.</li> <li>The business is operating by entrepreneur. Existing Ten employee.</li> <li>He is doing his business in own place.</li> <li>Collects goods from Islampur.</li> <li>Agreed grace period is 3 months.</li> </ul> |  |  |  |