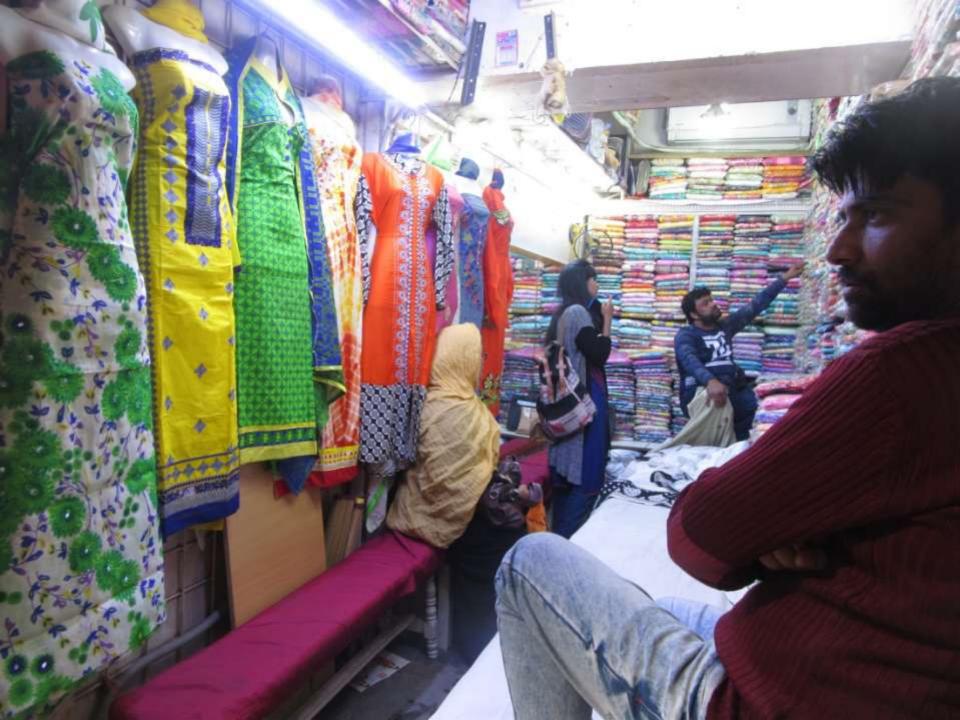

| Proposed Nobin Udyokta Business Info              |   |                                                                                                                                                                                                                                                                                                      |  |  |  |  |
|---------------------------------------------------|---|------------------------------------------------------------------------------------------------------------------------------------------------------------------------------------------------------------------------------------------------------------------------------------------------------|--|--|--|--|
| Business Name                                     | : | AMIT CLOTH STORE                                                                                                                                                                                                                                                                                     |  |  |  |  |
| Location                                          | : | Shaheb bazar,Rajshahi.                                                                                                                                                                                                                                                                               |  |  |  |  |
| Total Investment in BDT                           | : | BDT 10,30,000/-                                                                                                                                                                                                                                                                                      |  |  |  |  |
| Financing                                         | : | Self BDT 780,000/-(from existing business) 76% Required Investment BDT 250,000/-(as equity) 24%                                                                                                                                                                                                      |  |  |  |  |
| Present salary/drawings from business (estimates) | : | BDT 5,000/-                                                                                                                                                                                                                                                                                          |  |  |  |  |
| Proposed Salary                                   | : | BDT 5,000/-                                                                                                                                                                                                                                                                                          |  |  |  |  |
| Size of shop                                      | : | -10*20=200 squre ft.                                                                                                                                                                                                                                                                                 |  |  |  |  |
| Security of the shop                              | : | -                                                                                                                                                                                                                                                                                                    |  |  |  |  |
| Implementation                                    | : | <ul> <li>The business is planned to be scaled up by investment in existing goods like; Garments Goods.</li> <li>The business is operating by entrepreneur. Existing no employees.</li> <li>Average 15% gain on sale.</li> <li>The shop is rent.</li> <li>Agreed grace period is 3 months.</li> </ul> |  |  |  |  |