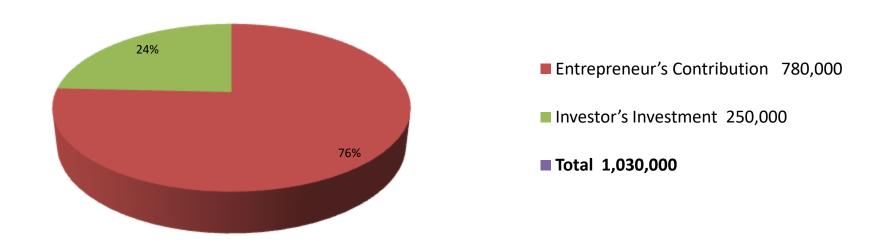

| Proposed Nobin Udyokta Business Info              |   |                                                                                                                                                                                                                                                                                                      |  |  |  |  |
|---------------------------------------------------|---|------------------------------------------------------------------------------------------------------------------------------------------------------------------------------------------------------------------------------------------------------------------------------------------------------|--|--|--|--|
| Business Name                                     | : | AMIT CLOTH STORE                                                                                                                                                                                                                                                                                     |  |  |  |  |
| Location                                          | : | Shaheb bazar,Rajshahi.                                                                                                                                                                                                                                                                               |  |  |  |  |
| Total Investment in BDT                           | : | BDT 10,30,000/-                                                                                                                                                                                                                                                                                      |  |  |  |  |
| Financing                                         | : | Self BDT 780,000/-(from existing business) 76% Required Investment BDT 250,000/-(as equity) 24%                                                                                                                                                                                                      |  |  |  |  |
| Present salary/drawings from business (estimates) | : | BDT 5,000/-                                                                                                                                                                                                                                                                                          |  |  |  |  |
| Proposed Salary                                   | : | BDT 5,000/-                                                                                                                                                                                                                                                                                          |  |  |  |  |
| Size of shop                                      | : | -10*20=200 squre ft.                                                                                                                                                                                                                                                                                 |  |  |  |  |
| Security of the shop                              | : | -                                                                                                                                                                                                                                                                                                    |  |  |  |  |
| Implementation                                    | : | <ul> <li>The business is planned to be scaled up by investment in existing goods like; Garments Goods.</li> <li>The business is operating by entrepreneur. Existing no employees.</li> <li>Average 15% gain on sale.</li> <li>The shop is rent.</li> <li>Agreed grace period is 3 months.</li> </ul> |  |  |  |  |