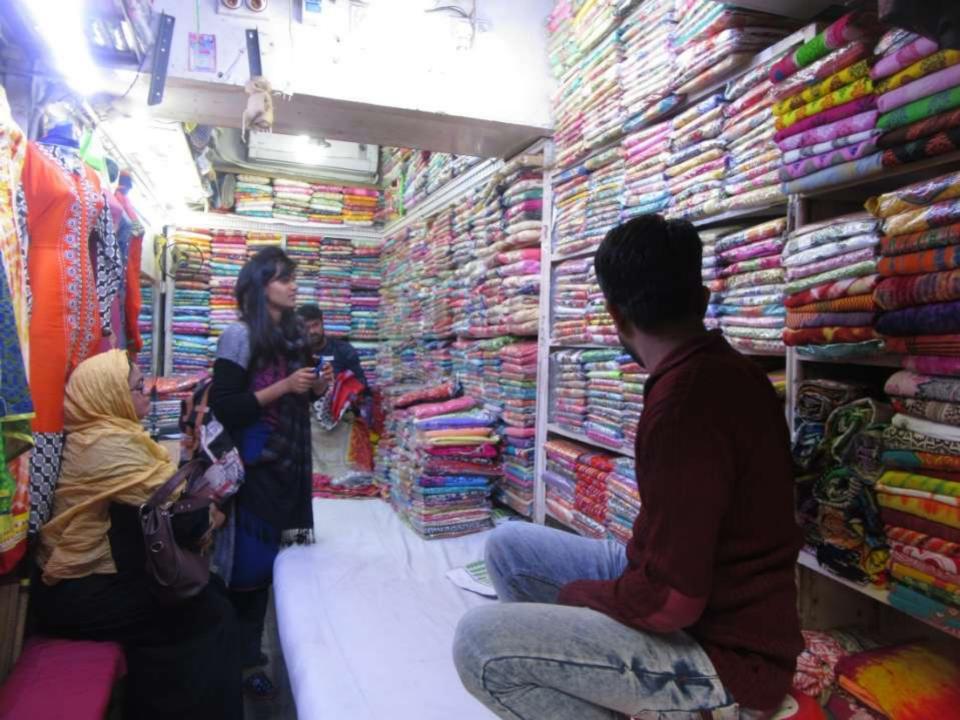

| Proposed Nobin Udyokta Business Info              |   |                                                                                                                                                                                                                                                                                                      |  |  |  |  |
|---------------------------------------------------|---|------------------------------------------------------------------------------------------------------------------------------------------------------------------------------------------------------------------------------------------------------------------------------------------------------|--|--|--|--|
| Business Name                                     | : | AMIT CLOTH STORE                                                                                                                                                                                                                                                                                     |  |  |  |  |
| Location                                          | : | Shaheb bazar,Rajshahi.                                                                                                                                                                                                                                                                               |  |  |  |  |
| Total Investment in BDT                           | : | BDT 10,30,000/-                                                                                                                                                                                                                                                                                      |  |  |  |  |
| Financing                                         | : | Self BDT 780,000/-(from existing business) 76% Required Investment BDT 250,000/-(as equity) 24%                                                                                                                                                                                                      |  |  |  |  |
| Present salary/drawings from business (estimates) | : | BDT 5,000/-                                                                                                                                                                                                                                                                                          |  |  |  |  |
| Proposed Salary                                   | : | BDT 5,000/-                                                                                                                                                                                                                                                                                          |  |  |  |  |
| Size of shop                                      | : | -10*20=200 squre ft.                                                                                                                                                                                                                                                                                 |  |  |  |  |
| Security of the shop                              | : | -                                                                                                                                                                                                                                                                                                    |  |  |  |  |
| Implementation                                    | : | <ul> <li>The business is planned to be scaled up by investment in existing goods like; Garments Goods.</li> <li>The business is operating by entrepreneur. Existing no employees.</li> <li>Average 15% gain on sale.</li> <li>The shop is rent.</li> <li>Agreed grace period is 3 months.</li> </ul> |  |  |  |  |