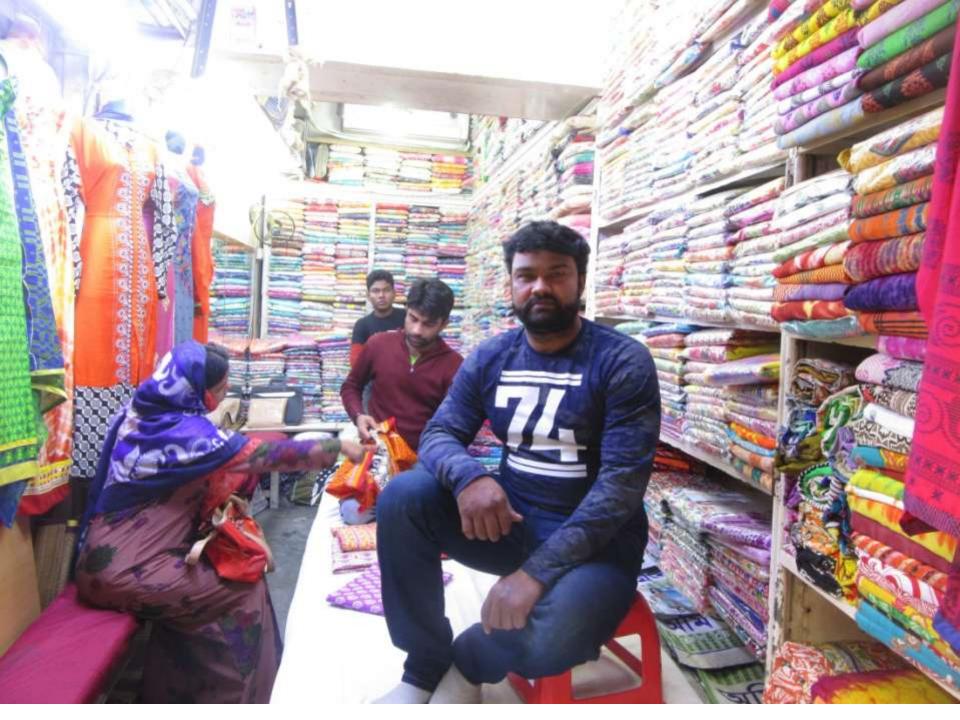

| Proposed Nobin Udyokta Business Info              |   |                                                                                                                                                                                                                                                                                                      |  |  |  |  |
|---------------------------------------------------|---|------------------------------------------------------------------------------------------------------------------------------------------------------------------------------------------------------------------------------------------------------------------------------------------------------|--|--|--|--|
| Business Name                                     | : | AMIT CLOTH STORE                                                                                                                                                                                                                                                                                     |  |  |  |  |
| Location                                          | : | Shaheb bazar,Rajshahi.                                                                                                                                                                                                                                                                               |  |  |  |  |
| Total Investment in BDT                           | : | BDT 10,30,000/-                                                                                                                                                                                                                                                                                      |  |  |  |  |
| Financing                                         | : | Self BDT 780,000/-(from existing business) 76% Required Investment BDT 250,000/-(as equity) 24%                                                                                                                                                                                                      |  |  |  |  |
| Present salary/drawings from business (estimates) | : | BDT 5,000/-                                                                                                                                                                                                                                                                                          |  |  |  |  |
| Proposed Salary                                   | : | BDT 5,000/-                                                                                                                                                                                                                                                                                          |  |  |  |  |
| Size of shop                                      | : | -10*20=200 squre ft.                                                                                                                                                                                                                                                                                 |  |  |  |  |
| Security of the shop                              | : | -                                                                                                                                                                                                                                                                                                    |  |  |  |  |
| Implementation                                    | : | <ul> <li>The business is planned to be scaled up by investment in existing goods like; Garments Goods.</li> <li>The business is operating by entrepreneur. Existing no employees.</li> <li>Average 15% gain on sale.</li> <li>The shop is rent.</li> <li>Agreed grace period is 3 months.</li> </ul> |  |  |  |  |