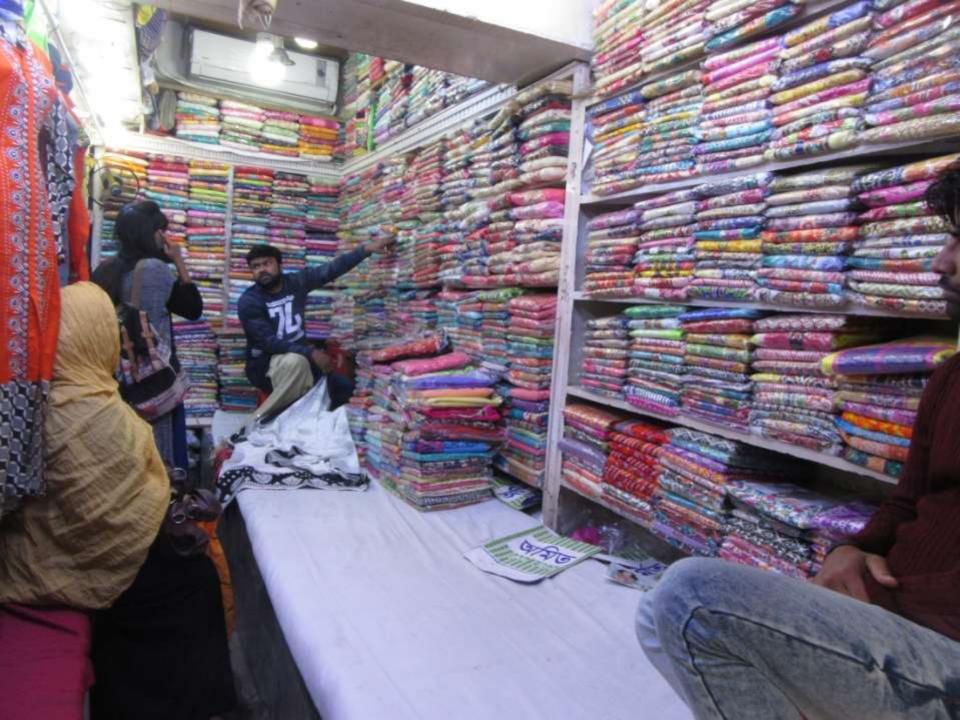

| Proposed Nobin Udyokta Business Info              |   |                                                                                                                                                                                                                                                                                                      |  |  |  |  |
|---------------------------------------------------|---|------------------------------------------------------------------------------------------------------------------------------------------------------------------------------------------------------------------------------------------------------------------------------------------------------|--|--|--|--|
| Business Name                                     | : | AMIT CLOTH STORE                                                                                                                                                                                                                                                                                     |  |  |  |  |
| Location                                          | : | Shaheb bazar,Rajshahi.                                                                                                                                                                                                                                                                               |  |  |  |  |
| Total Investment in BDT                           | : | BDT 10,30,000/-                                                                                                                                                                                                                                                                                      |  |  |  |  |
| Financing                                         | : | Self BDT 780,000/-(from existing business) 76% Required Investment BDT 250,000/-(as equity) 24%                                                                                                                                                                                                      |  |  |  |  |
| Present salary/drawings from business (estimates) | : | BDT 5,000/-                                                                                                                                                                                                                                                                                          |  |  |  |  |
| Proposed Salary                                   | : | BDT 5,000/-                                                                                                                                                                                                                                                                                          |  |  |  |  |
| Size of shop                                      | : | -10*20=200 squre ft.                                                                                                                                                                                                                                                                                 |  |  |  |  |
| Security of the shop                              | : | -                                                                                                                                                                                                                                                                                                    |  |  |  |  |
| Implementation                                    | : | <ul> <li>The business is planned to be scaled up by investment in existing goods like; Garments Goods.</li> <li>The business is operating by entrepreneur. Existing no employees.</li> <li>Average 15% gain on sale.</li> <li>The shop is rent.</li> <li>Agreed grace period is 3 months.</li> </ul> |  |  |  |  |