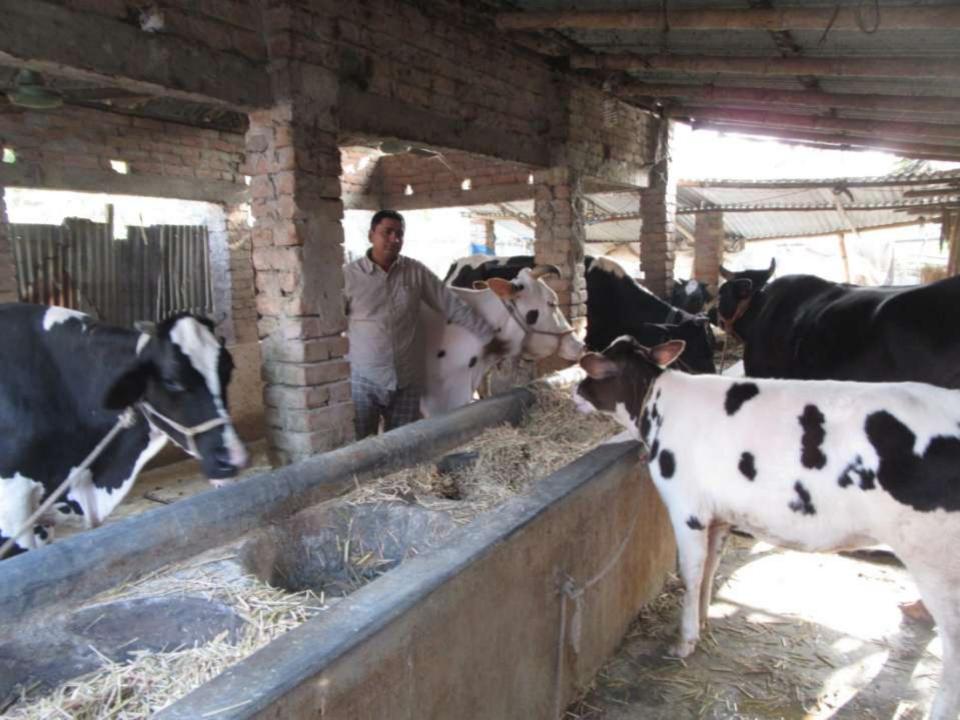

| Proposed Nobin Udyokta Business Info                 |   |                                                                                                                                                                                                                                                                                                |  |  |  |  |
|------------------------------------------------------|---|------------------------------------------------------------------------------------------------------------------------------------------------------------------------------------------------------------------------------------------------------------------------------------------------|--|--|--|--|
| Business Name                                        | : | Asif Dairy Farm.                                                                                                                                                                                                                                                                               |  |  |  |  |
| Location                                             | : | Bagha,Rajshahi .                                                                                                                                                                                                                                                                               |  |  |  |  |
| Total Investment in BDT                              | : | BDT-800,000/-                                                                                                                                                                                                                                                                                  |  |  |  |  |
| Financing                                            | : | Self BDT 650,000/-(from existing business)81%<br>Required Investment BDT 150,000/-(as equity) 19%                                                                                                                                                                                              |  |  |  |  |
| Present salary/drawings<br>from business (estimates) | : | BDT 5,000/-                                                                                                                                                                                                                                                                                    |  |  |  |  |
| Proposed Salary                                      | : | BDT 5,000/-                                                                                                                                                                                                                                                                                    |  |  |  |  |
| Size of shop                                         | : | 50 ft x 50 ft= 2500 square ft                                                                                                                                                                                                                                                                  |  |  |  |  |
| Security of the shop                                 | : | _                                                                                                                                                                                                                                                                                              |  |  |  |  |
| Implementation                                       | : | <ul> <li>The business is planned to be scaled up by investment in existing goods like; Milk sales</li> <li>The business is operating by entrepreneur. Existing no employees.</li> <li>The farm is own.</li> <li>Agreed grace period is 3 months.</li> <li>Average 50% gain on sale.</li> </ul> |  |  |  |  |

## **T**HREATS

Theft Fire Political unrest Pictures

## Family picture