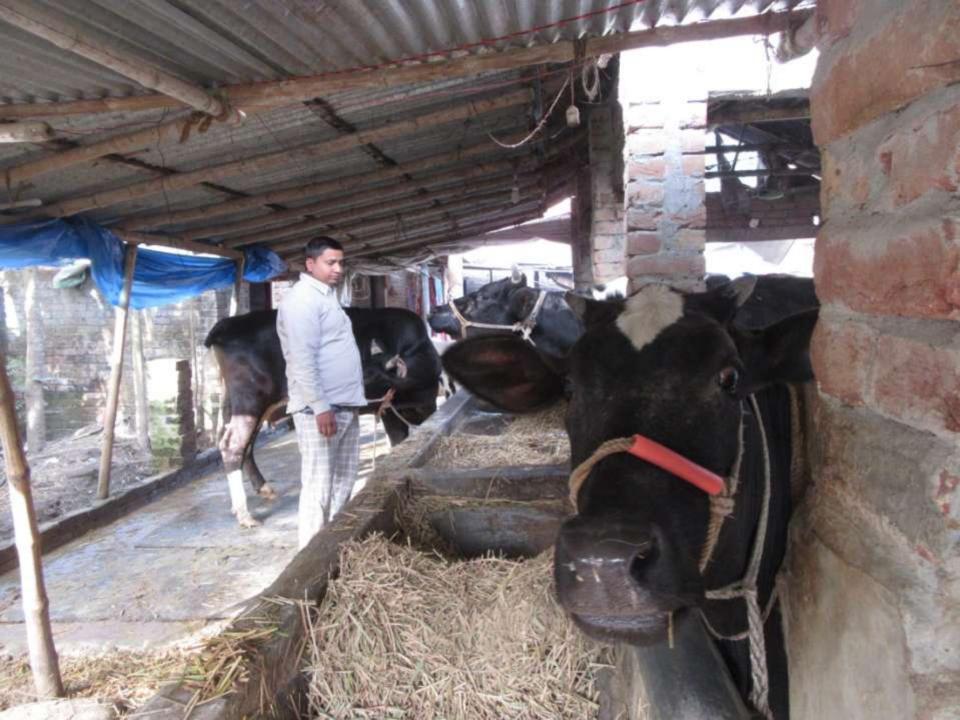

| Proposed Nobin Udyokta Business Info                 |   |                                                                                                                                                                                                                                                                                                |  |  |  |  |
|------------------------------------------------------|---|------------------------------------------------------------------------------------------------------------------------------------------------------------------------------------------------------------------------------------------------------------------------------------------------|--|--|--|--|
| Business Name                                        | : | Asif Dairy Farm.                                                                                                                                                                                                                                                                               |  |  |  |  |
| Location                                             | : | Bagha,Rajshahi .                                                                                                                                                                                                                                                                               |  |  |  |  |
| Total Investment in BDT                              | : | BDT-800,000/-                                                                                                                                                                                                                                                                                  |  |  |  |  |
| Financing                                            | : | Self BDT 650,000/-(from existing business)81%<br>Required Investment BDT 150,000/-(as equity) 19%                                                                                                                                                                                              |  |  |  |  |
| Present salary/drawings<br>from business (estimates) | : | BDT 5,000/-                                                                                                                                                                                                                                                                                    |  |  |  |  |
| Proposed Salary                                      | : | BDT 5,000/-                                                                                                                                                                                                                                                                                    |  |  |  |  |
| Size of shop                                         | : | 50 ft x 50 ft= 2500 square ft                                                                                                                                                                                                                                                                  |  |  |  |  |
| Security of the shop                                 | : | _                                                                                                                                                                                                                                                                                              |  |  |  |  |
| Implementation                                       | : | <ul> <li>The business is planned to be scaled up by investment in existing goods like; Milk sales</li> <li>The business is operating by entrepreneur. Existing no employees.</li> <li>The farm is own.</li> <li>Agreed grace period is 3 months.</li> <li>Average 50% gain on sale.</li> </ul> |  |  |  |  |

| Investment Breakdown |          |          |                       |  |  |
|----------------------|----------|----------|-----------------------|--|--|
| Particulars          | Existing | Proposed | <b>Proposed Total</b> |  |  |
| Cow                  | 650,000  |          | 650,000               |  |  |
| Cow                  |          | 150,000  | 150,000               |  |  |
| Total                | 650,000  | 150,000  | 800,000               |  |  |