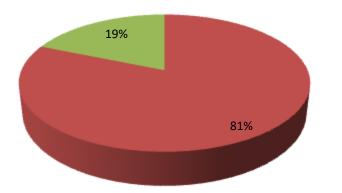

| Proposed Nobin Udyokta Business Info                 |   |                                                                                                                                                                                                                                                                                                |  |  |  |  |
|------------------------------------------------------|---|------------------------------------------------------------------------------------------------------------------------------------------------------------------------------------------------------------------------------------------------------------------------------------------------|--|--|--|--|
| Business Name                                        | : | Asif Dairy Farm.                                                                                                                                                                                                                                                                               |  |  |  |  |
| Location                                             | : | Bagha,Rajshahi .                                                                                                                                                                                                                                                                               |  |  |  |  |
| Total Investment in BDT                              | : | BDT-800,000/-                                                                                                                                                                                                                                                                                  |  |  |  |  |
| Financing                                            | : | Self BDT 650,000/-(from existing business)81%<br>Required Investment BDT 150,000/-(as equity) 19%                                                                                                                                                                                              |  |  |  |  |
| Present salary/drawings<br>from business (estimates) | : | BDT 5,000/-                                                                                                                                                                                                                                                                                    |  |  |  |  |
| Proposed Salary                                      | : | BDT 5,000/-                                                                                                                                                                                                                                                                                    |  |  |  |  |
| Size of shop                                         | : | 50 ft x 50 ft= 2500 square ft                                                                                                                                                                                                                                                                  |  |  |  |  |
| Security of the shop                                 | : | _                                                                                                                                                                                                                                                                                              |  |  |  |  |
| Implementation                                       | : | <ul> <li>The business is planned to be scaled up by investment in existing goods like; Milk sales</li> <li>The business is operating by entrepreneur. Existing no employees.</li> <li>The farm is own.</li> <li>Agreed grace period is 3 months.</li> <li>Average 50% gain on sale.</li> </ul> |  |  |  |  |