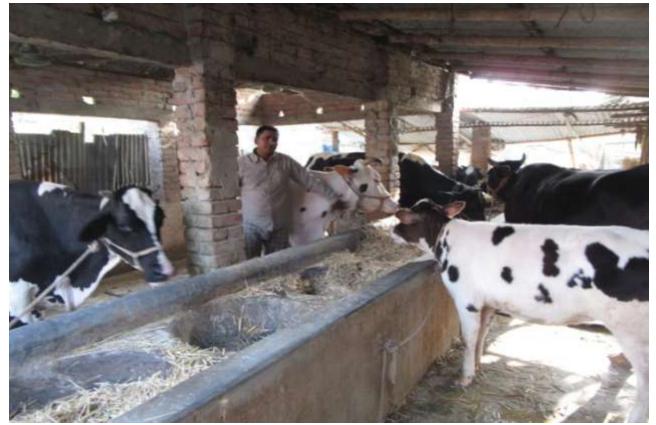

| Proposed Nobin Udyokta Business Info                 |   |                                                                                                                                                                                                                                                                                                |  |  |  |  |
|------------------------------------------------------|---|------------------------------------------------------------------------------------------------------------------------------------------------------------------------------------------------------------------------------------------------------------------------------------------------|--|--|--|--|
| Business Name                                        | : | Asif Dairy Farm.                                                                                                                                                                                                                                                                               |  |  |  |  |
| Location                                             | : | Bagha,Rajshahi .                                                                                                                                                                                                                                                                               |  |  |  |  |
| Total Investment in BDT                              | : | BDT-800,000/-                                                                                                                                                                                                                                                                                  |  |  |  |  |
| Financing                                            | : | Self BDT 650,000/-(from existing business)81%<br>Required Investment BDT 150,000/-(as equity) 19%                                                                                                                                                                                              |  |  |  |  |
| Present salary/drawings<br>from business (estimates) | : | BDT 5,000/-                                                                                                                                                                                                                                                                                    |  |  |  |  |
| Proposed Salary                                      | : | BDT 5,000/-                                                                                                                                                                                                                                                                                    |  |  |  |  |
| Size of shop                                         | : | 50 ft x 50 ft= 2500 square ft                                                                                                                                                                                                                                                                  |  |  |  |  |
| Security of the shop                                 | : | _                                                                                                                                                                                                                                                                                              |  |  |  |  |
| Implementation                                       | : | <ul> <li>The business is planned to be scaled up by investment in existing goods like; Milk sales</li> <li>The business is operating by entrepreneur. Existing no employees.</li> <li>The farm is own.</li> <li>Agreed grace period is 3 months.</li> <li>Average 50% gain on sale.</li> </ul> |  |  |  |  |

## **T**HREATS

Theft Fire Political unrest Pictures

## Family picture