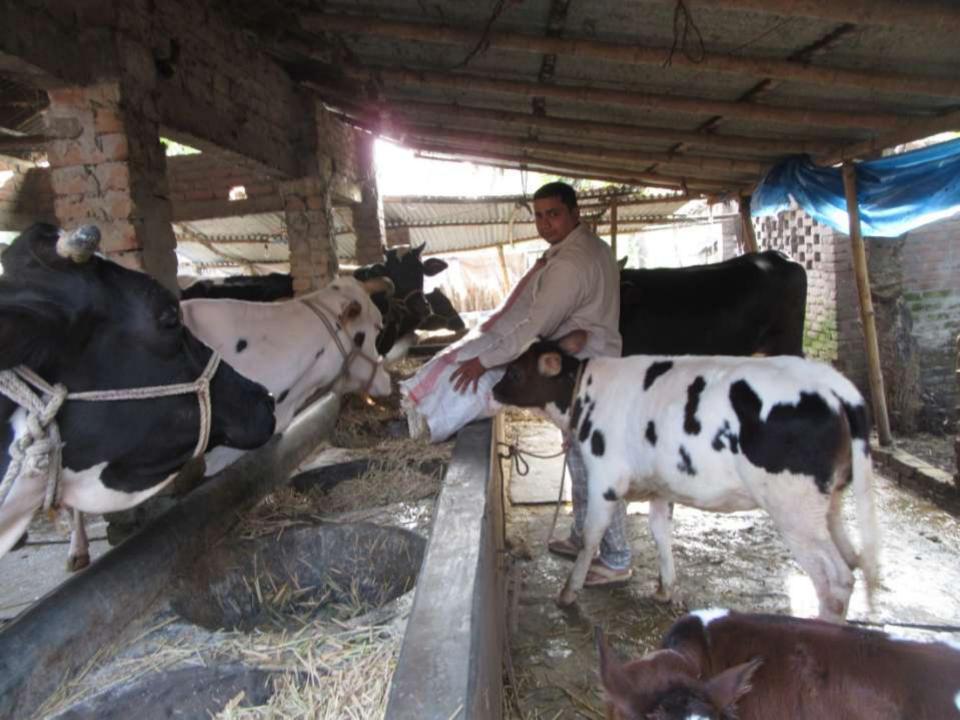

| Proposed Nobin Udyokta Business Info                 |   |                                                                                                                                                                                                                                                                                                |  |  |  |  |
|------------------------------------------------------|---|------------------------------------------------------------------------------------------------------------------------------------------------------------------------------------------------------------------------------------------------------------------------------------------------|--|--|--|--|
| Business Name                                        | : | Asif Dairy Farm.                                                                                                                                                                                                                                                                               |  |  |  |  |
| Location                                             | : | Bagha,Rajshahi .                                                                                                                                                                                                                                                                               |  |  |  |  |
| Total Investment in BDT                              | : | BDT-800,000/-                                                                                                                                                                                                                                                                                  |  |  |  |  |
| Financing                                            | : | Self BDT 650,000/-(from existing business)81%<br>Required Investment BDT 150,000/-(as equity) 19%                                                                                                                                                                                              |  |  |  |  |
| Present salary/drawings<br>from business (estimates) | : | BDT 5,000/-                                                                                                                                                                                                                                                                                    |  |  |  |  |
| Proposed Salary                                      | : | BDT 5,000/-                                                                                                                                                                                                                                                                                    |  |  |  |  |
| Size of shop                                         | : | 50 ft x 50 ft= 2500 square ft                                                                                                                                                                                                                                                                  |  |  |  |  |
| Security of the shop                                 | : | _                                                                                                                                                                                                                                                                                              |  |  |  |  |
| Implementation                                       | : | <ul> <li>The business is planned to be scaled up by investment in existing goods like; Milk sales</li> <li>The business is operating by entrepreneur. Existing no employees.</li> <li>The farm is own.</li> <li>Agreed grace period is 3 months.</li> <li>Average 50% gain on sale.</li> </ul> |  |  |  |  |

## **T**HREATS

Theft Fire Political unrest Pictures

## Family picture