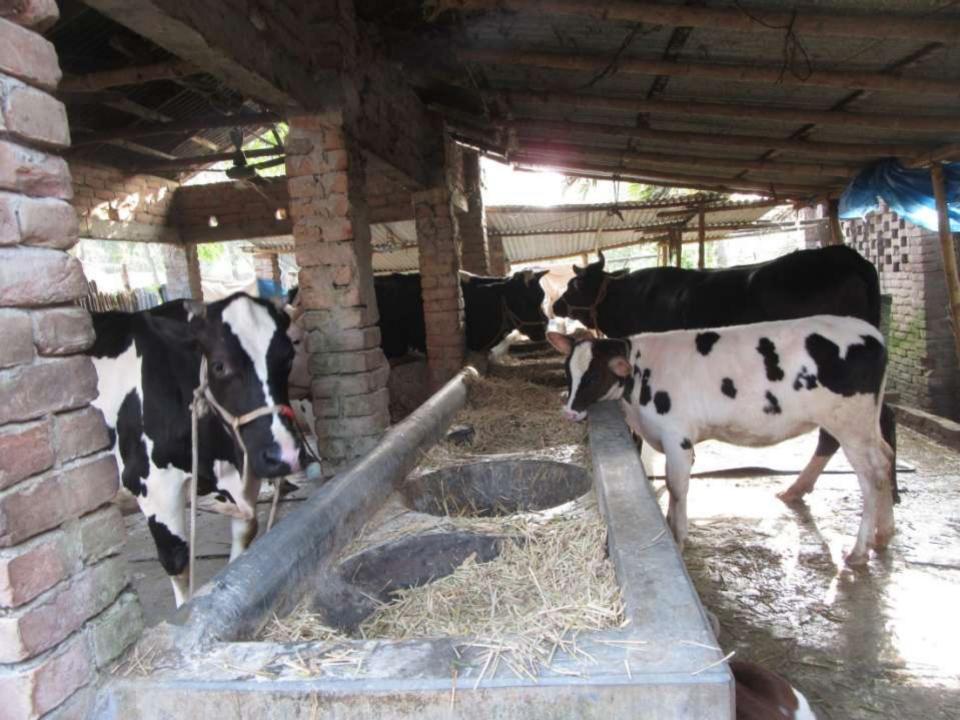

| Proposed Nobin Udyokta Business Info                 |   |                                                                                                                                                                                                                                                                                                |  |  |  |  |
|------------------------------------------------------|---|------------------------------------------------------------------------------------------------------------------------------------------------------------------------------------------------------------------------------------------------------------------------------------------------|--|--|--|--|
| Business Name                                        | : | Asif Dairy Farm.                                                                                                                                                                                                                                                                               |  |  |  |  |
| Location                                             | : | Bagha,Rajshahi .                                                                                                                                                                                                                                                                               |  |  |  |  |
| Total Investment in BDT                              | : | BDT-800,000/-                                                                                                                                                                                                                                                                                  |  |  |  |  |
| Financing                                            | : | Self BDT 650,000/-(from existing business)81%<br>Required Investment BDT 150,000/-(as equity) 19%                                                                                                                                                                                              |  |  |  |  |
| Present salary/drawings<br>from business (estimates) | : | BDT 5,000/-                                                                                                                                                                                                                                                                                    |  |  |  |  |
| Proposed Salary                                      | : | BDT 5,000/-                                                                                                                                                                                                                                                                                    |  |  |  |  |
| Size of shop                                         | : | 50 ft x 50 ft= 2500 square ft                                                                                                                                                                                                                                                                  |  |  |  |  |
| Security of the shop                                 | : | _                                                                                                                                                                                                                                                                                              |  |  |  |  |
| Implementation                                       | : | <ul> <li>The business is planned to be scaled up by investment in existing goods like; Milk sales</li> <li>The business is operating by entrepreneur. Existing no employees.</li> <li>The farm is own.</li> <li>Agreed grace period is 3 months.</li> <li>Average 50% gain on sale.</li> </ul> |  |  |  |  |

| Investment Breakdown |          |          |                       |  |  |
|----------------------|----------|----------|-----------------------|--|--|
| Particulars          | Existing | Proposed | <b>Proposed Total</b> |  |  |
| Cow                  | 650,000  |          | 650,000               |  |  |
| Cow                  |          | 150,000  | 150,000               |  |  |
| Total                | 650,000  | 150,000  | 800,000               |  |  |