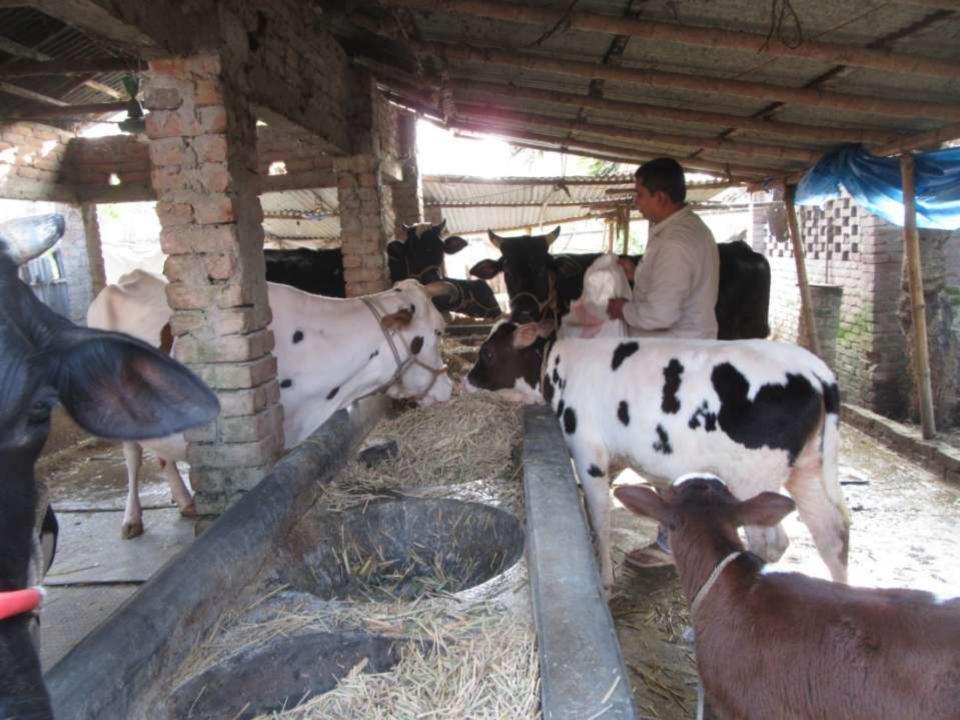

| Proposed Nobin Udyokta Business Info                 |   |                                                                                                                                                                                                                                                                                                |  |  |  |  |
|------------------------------------------------------|---|------------------------------------------------------------------------------------------------------------------------------------------------------------------------------------------------------------------------------------------------------------------------------------------------|--|--|--|--|
| Business Name                                        | : | Asif Dairy Farm.                                                                                                                                                                                                                                                                               |  |  |  |  |
| Location                                             | : | Bagha,Rajshahi .                                                                                                                                                                                                                                                                               |  |  |  |  |
| Total Investment in BDT                              | : | BDT-800,000/-                                                                                                                                                                                                                                                                                  |  |  |  |  |
| Financing                                            | : | Self BDT 650,000/-(from existing business)81%<br>Required Investment BDT 150,000/-(as equity) 19%                                                                                                                                                                                              |  |  |  |  |
| Present salary/drawings<br>from business (estimates) | : | BDT 5,000/-                                                                                                                                                                                                                                                                                    |  |  |  |  |
| Proposed Salary                                      | : | BDT 5,000/-                                                                                                                                                                                                                                                                                    |  |  |  |  |
| Size of shop                                         | : | 50 ft x 50 ft= 2500 square ft                                                                                                                                                                                                                                                                  |  |  |  |  |
| Security of the shop                                 | : | _                                                                                                                                                                                                                                                                                              |  |  |  |  |
| Implementation                                       | : | <ul> <li>The business is planned to be scaled up by investment in existing goods like; Milk sales</li> <li>The business is operating by entrepreneur. Existing no employees.</li> <li>The farm is own.</li> <li>Agreed grace period is 3 months.</li> <li>Average 50% gain on sale.</li> </ul> |  |  |  |  |

| Investment Breakdown |          |          |                       |  |  |
|----------------------|----------|----------|-----------------------|--|--|
| Particulars          | Existing | Proposed | <b>Proposed Total</b> |  |  |
| Cow                  | 650,000  |          | 650,000               |  |  |
| Cow                  |          | 150,000  | 150,000               |  |  |
| Total                | 650,000  | 150,000  | 800,000               |  |  |