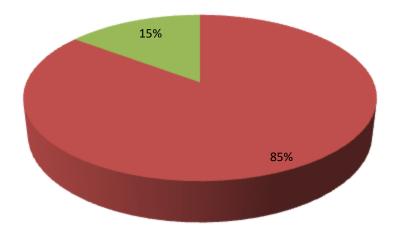

| Proposed Nobin Udyokta Business Info                 |    |                                                                                                                                                                                                                                                                                                     |  |  |  |  |
|------------------------------------------------------|----|-----------------------------------------------------------------------------------------------------------------------------------------------------------------------------------------------------------------------------------------------------------------------------------------------------|--|--|--|--|
| Business Name                                        | :  | JUY CLOTH STORE.                                                                                                                                                                                                                                                                                    |  |  |  |  |
| Location                                             | :  | Bagha,Rajshahi .                                                                                                                                                                                                                                                                                    |  |  |  |  |
| Total Investment in BDT                              | :  | BDT-10,13,000/-                                                                                                                                                                                                                                                                                     |  |  |  |  |
| Financing                                            | :  | Self BDT 863,000/-(from existing business)85%<br>Required Investment BDT 150,000/-(as equity) 15%                                                                                                                                                                                                   |  |  |  |  |
| Present salary/drawings<br>from business (estimates) | :  | BDT 5,000/-                                                                                                                                                                                                                                                                                         |  |  |  |  |
| Proposed Salary                                      | •  | BDT 5,000/-                                                                                                                                                                                                                                                                                         |  |  |  |  |
| Size of shop                                         | :  | 10 ft x 20 ft= 300 square ft                                                                                                                                                                                                                                                                        |  |  |  |  |
| Security of the shop                                 | •  | -                                                                                                                                                                                                                                                                                                   |  |  |  |  |
| Implementation                                       | •• | <ul> <li>The business is planned to be scaled up by investment in existing goods like; Garments Goods.</li> <li>The business is operating by entrepreneur. Existing no employees.</li> <li>The Shop is rent</li> <li>Agreed grace period is 3 months.</li> <li>Average 15% gain on sale.</li> </ul> |  |  |  |  |