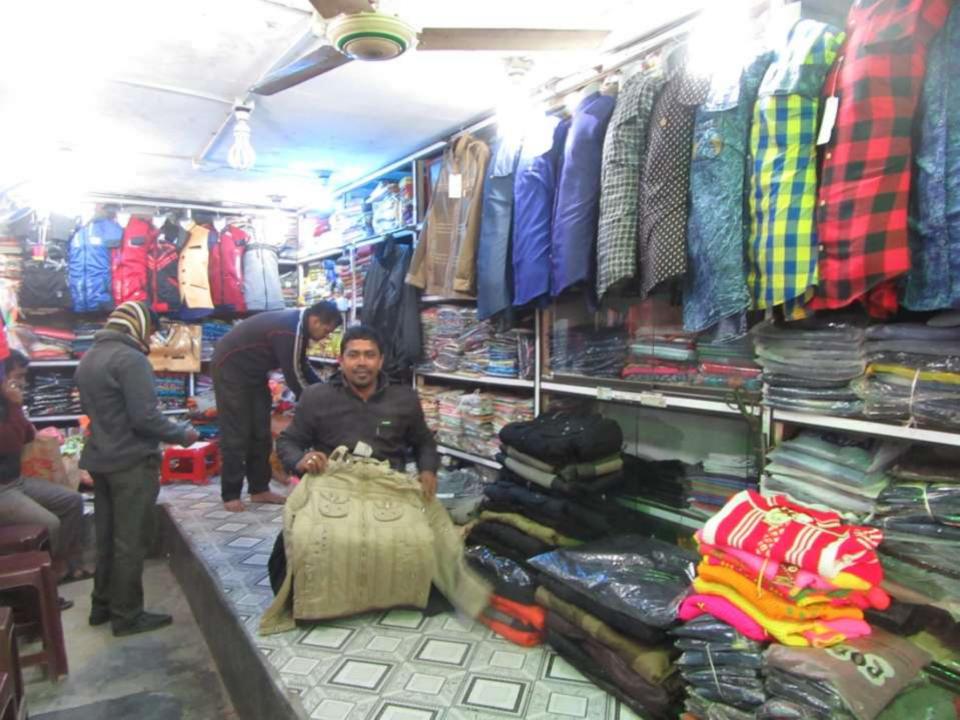

| Proposed Nobin Udyokta Business Info                 |    |                                                                                                                                                                                                                                                                                                     |  |  |  |  |
|------------------------------------------------------|----|-----------------------------------------------------------------------------------------------------------------------------------------------------------------------------------------------------------------------------------------------------------------------------------------------------|--|--|--|--|
| Business Name                                        | :  | JUY CLOTH STORE.                                                                                                                                                                                                                                                                                    |  |  |  |  |
| Location                                             | :  | Bagha,Rajshahi .                                                                                                                                                                                                                                                                                    |  |  |  |  |
| Total Investment in BDT                              | :  | BDT-10,13,000/-                                                                                                                                                                                                                                                                                     |  |  |  |  |
| Financing                                            | :  | Self BDT 863,000/-(from existing business)85%<br>Required Investment BDT 150,000/-(as equity) 15%                                                                                                                                                                                                   |  |  |  |  |
| Present salary/drawings<br>from business (estimates) | :  | BDT 5,000/-                                                                                                                                                                                                                                                                                         |  |  |  |  |
| Proposed Salary                                      | •  | BDT 5,000/-                                                                                                                                                                                                                                                                                         |  |  |  |  |
| Size of shop                                         | :  | 10 ft x 20 ft= 300 square ft                                                                                                                                                                                                                                                                        |  |  |  |  |
| Security of the shop                                 | •  | -                                                                                                                                                                                                                                                                                                   |  |  |  |  |
| Implementation                                       | •• | <ul> <li>The business is planned to be scaled up by investment in existing goods like; Garments Goods.</li> <li>The business is operating by entrepreneur. Existing no employees.</li> <li>The Shop is rent</li> <li>Agreed grace period is 3 months.</li> <li>Average 15% gain on sale.</li> </ul> |  |  |  |  |