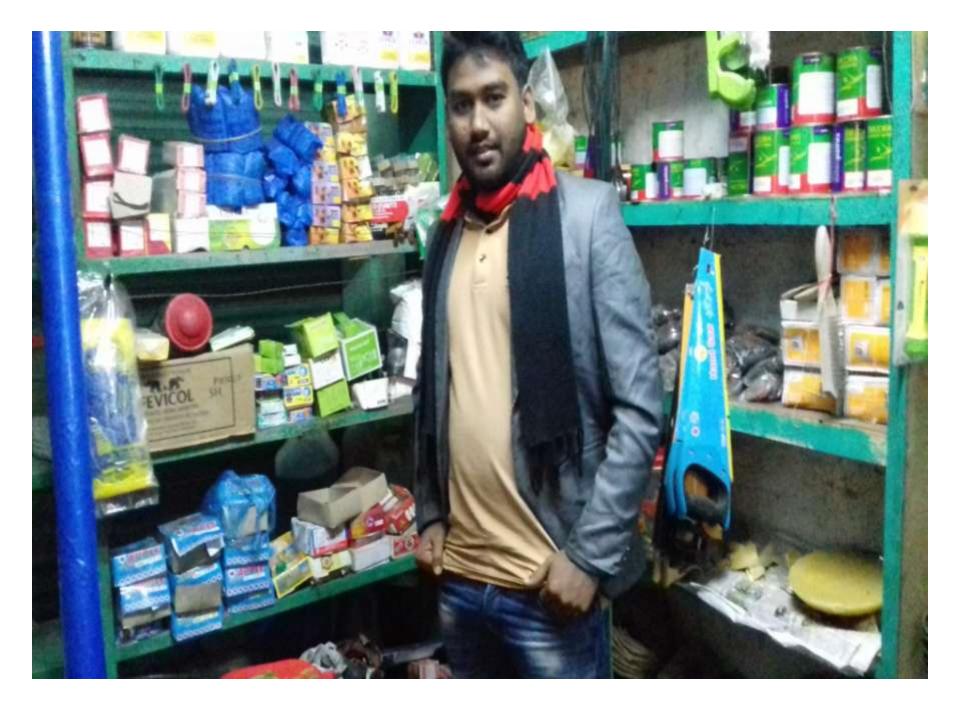

| Proposed Nobin Udyokta Business Info                 |   |                                                                                                                                                                                                                                                                             |  |  |  |
|------------------------------------------------------|---|-----------------------------------------------------------------------------------------------------------------------------------------------------------------------------------------------------------------------------------------------------------------------------|--|--|--|
| Business Name                                        | : | SALIM HARDWARE                                                                                                                                                                                                                                                              |  |  |  |
| Location                                             | : | ABDULLAPUR BAZAR KERANIGONJ DHAKA                                                                                                                                                                                                                                           |  |  |  |
| Total Investment in BDT                              | : | BDT 2,44,000/-                                                                                                                                                                                                                                                              |  |  |  |
| Financing                                            | : | Self BDT 1,74,000/- (from existing business) 71%<br>Required Investment BDT 70,000/- (as equity) 29%                                                                                                                                                                        |  |  |  |
| Present salary/drawings<br>from business (estimates) | : | BDT 5,000/-                                                                                                                                                                                                                                                                 |  |  |  |
| Proposed Salary                                      | : | BDT 5,000/-                                                                                                                                                                                                                                                                 |  |  |  |
| Size of shop                                         | : | 28 ft x 20 ft= 560 square ft                                                                                                                                                                                                                                                |  |  |  |
| Security of the shop                                 | : | 1,0000/-                                                                                                                                                                                                                                                                    |  |  |  |
| Implementation                                       | : | <ul> <li>The business is planned to be scaled up by investment in existing<br/>Hardware, Others etc.</li> <li>Average 15% gain on sales.</li> <li>The business is operating by entrepreneur.</li> <li>The shop is own.</li> <li>Agreed grace period is 3 months.</li> </ul> |  |  |  |