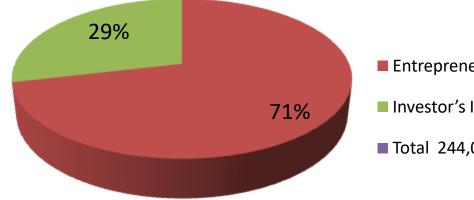

| Proposed Nobin Udyokta Business Info                 |   |                                                                                                                                                                                                                                                                             |  |  |  |
|------------------------------------------------------|---|-----------------------------------------------------------------------------------------------------------------------------------------------------------------------------------------------------------------------------------------------------------------------------|--|--|--|
| Business Name                                        | : | SALIM HARDWARE                                                                                                                                                                                                                                                              |  |  |  |
| Location                                             | : | ABDULLAPUR BAZAR KERANIGONJ DHAKA                                                                                                                                                                                                                                           |  |  |  |
| Total Investment in BDT                              | : | BDT 2,44,000/-                                                                                                                                                                                                                                                              |  |  |  |
| Financing                                            | : | Self BDT 1,74,000/- (from existing business) 71%<br>Required Investment BDT 70,000/- (as equity) 29%                                                                                                                                                                        |  |  |  |
| Present salary/drawings<br>from business (estimates) | : | BDT 5,000/-                                                                                                                                                                                                                                                                 |  |  |  |
| Proposed Salary                                      | : | BDT 5,000/-                                                                                                                                                                                                                                                                 |  |  |  |
| Size of shop                                         | : | 28 ft x 20 ft= 560 square ft                                                                                                                                                                                                                                                |  |  |  |
| Security of the shop                                 | : | 1,0000/-                                                                                                                                                                                                                                                                    |  |  |  |
| Implementation                                       | : | <ul> <li>The business is planned to be scaled up by investment in existing<br/>Hardware, Others etc.</li> <li>Average 15% gain on sales.</li> <li>The business is operating by entrepreneur.</li> <li>The shop is own.</li> <li>Agreed grace period is 3 months.</li> </ul> |  |  |  |

- Entrepreneur's Contribution 174,000
- Investor's Investment 70,000
- Total 244,000

| Financial Projection (BDT)        |       |         |         |         |         |  |
|-----------------------------------|-------|---------|---------|---------|---------|--|
| Particular                        | Daily | Monthly | Year -1 | Year-2  | Year-3  |  |
| Revnue (Sale)                     |       |         |         |         |         |  |
| Auta, Tir, Hadware Etc.           | 4500  | 135000  | 1620000 | 1701000 | 1786050 |  |
|                                   | 0     | 0       | 0       | 0       | 0       |  |
| Total Sales                       | 4500  | 135000  | 1620000 | 1701000 | 1786050 |  |
| Less Variable Expense (B)         |       |         |         |         |         |  |
| Auta, Tir, Hadware Etc.           | 4000  | 120000  | 1440000 | 1512000 | 1587600 |  |
| Total Variable Expense            | 4000  | 120000  | 1440000 | 1512000 | 1587600 |  |
| Contributon Margin (CM) [C=(A-B)] | 500   | 15000   | 180000  | 189000  | 198450  |  |
| Less Fixed Expense                |       |         |         |         |         |  |
| Rent                              |       | 3000    | 36000   | 36000   | 36000   |  |
| Electric Bill                     |       | 600     | 7200    | 7500    | 7800    |  |
| Transportaion                     |       | 1500    | 18000   | 18900   | 19845   |  |
| Salary (Self)                     |       | 5000    | 60000   | 60000   | 60000   |  |
| Salary (Staff)                    |       | 0       | 0       | 0       | 0       |  |
| Entertainment                     |       | 350     | 4200    | 4200    | 4200    |  |
| Gard                              |       | 0       | 0       | 0       | 0       |  |
| Generator                         |       | 0       | 0       | 0       | 0       |  |
| Mobil Bill                        |       | 400     | 4800    | 4900    | 5000    |  |
| Total Fixed Cost (D)              |       | 10850   | 130200  | 131500  | 132845  |  |
| Net Profit (E)= [C-D]             |       | 4150    | 49800   | 52290   | 54905   |  |
| Investment Pay Back               |       |         | 24,000  | 24,000  | 24,000  |  |