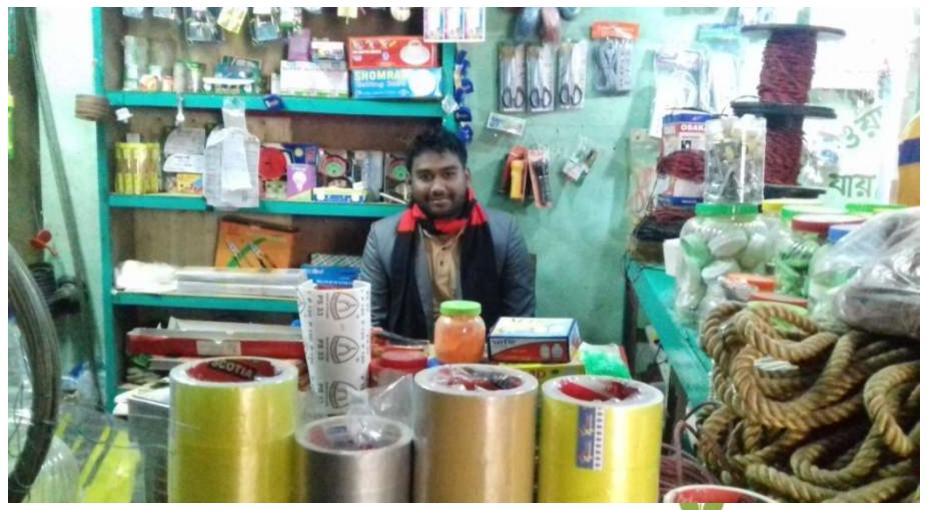

| Proposed Nobin Udyokta Business Info                 |   |                                                                                                                                                                                                                                                                             |  |  |  |
|------------------------------------------------------|---|-----------------------------------------------------------------------------------------------------------------------------------------------------------------------------------------------------------------------------------------------------------------------------|--|--|--|
| Business Name                                        | : | SALIM HARDWARE                                                                                                                                                                                                                                                              |  |  |  |
| Location                                             | : | ABDULLAPUR BAZAR KERANIGONJ DHAKA                                                                                                                                                                                                                                           |  |  |  |
| Total Investment in BDT                              | : | BDT 2,44,000/-                                                                                                                                                                                                                                                              |  |  |  |
| Financing                                            | : | Self BDT 1,74,000/- (from existing business) 71%<br>Required Investment BDT 70,000/- (as equity) 29%                                                                                                                                                                        |  |  |  |
| Present salary/drawings<br>from business (estimates) | : | BDT 5,000/-                                                                                                                                                                                                                                                                 |  |  |  |
| Proposed Salary                                      | : | BDT 5,000/-                                                                                                                                                                                                                                                                 |  |  |  |
| Size of shop                                         | : | 28 ft x 20 ft= 560 square ft                                                                                                                                                                                                                                                |  |  |  |
| Security of the shop                                 | : | 1,0000/-                                                                                                                                                                                                                                                                    |  |  |  |
| Implementation                                       | : | <ul> <li>The business is planned to be scaled up by investment in existing<br/>Hardware, Others etc.</li> <li>Average 15% gain on sales.</li> <li>The business is operating by entrepreneur.</li> <li>The shop is own.</li> <li>Agreed grace period is 3 months.</li> </ul> |  |  |  |