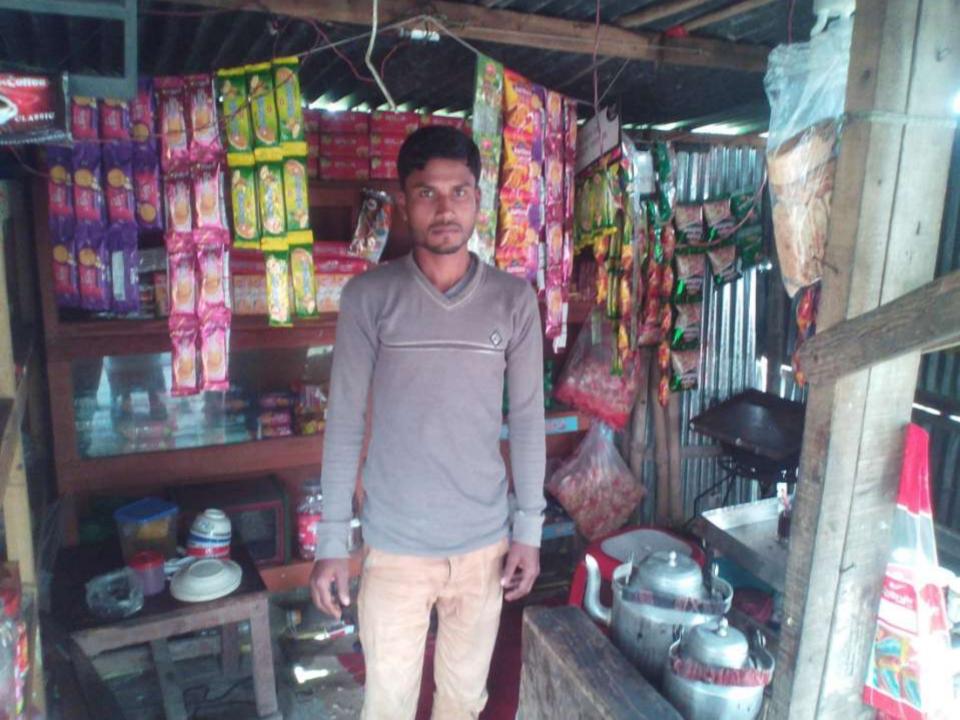

| Proposed Nobin Udyokta Business Info                 |   |                                                                                                                                                                                                                                                                                                                                         |  |  |  |
|------------------------------------------------------|---|-----------------------------------------------------------------------------------------------------------------------------------------------------------------------------------------------------------------------------------------------------------------------------------------------------------------------------------------|--|--|--|
| Business Name                                        | : | MALIHA STORE                                                                                                                                                                                                                                                                                                                            |  |  |  |
| Location                                             | : | S. Cotgow Nimtala, Sirajdkhan, munshigonj.                                                                                                                                                                                                                                                                                              |  |  |  |
| Total Investment in BDT                              | : | BDT 56,652/-                                                                                                                                                                                                                                                                                                                            |  |  |  |
| Financing                                            | : | Self BDT 16,652 /- (from existing business)29 %                                                                                                                                                                                                                                                                                         |  |  |  |
|                                                      |   | Required Investment BDT 40,000/- (as equity)71%                                                                                                                                                                                                                                                                                         |  |  |  |
| Present salary/drawings<br>from business (estimates) | : | BDT 5,000/-                                                                                                                                                                                                                                                                                                                             |  |  |  |
| Proposed Salary                                      | : | BDT 5,000/-                                                                                                                                                                                                                                                                                                                             |  |  |  |
| Size of shop                                         | : | 10 ft x 12 ft = 120 square ft                                                                                                                                                                                                                                                                                                           |  |  |  |
| Security of the shop                                 | : | BDT: 2000/-                                                                                                                                                                                                                                                                                                                             |  |  |  |
| Implementation                                       | : | <ul> <li>The business is planned to be scaled up by investment in existing goods like; Tea , Soft drink, Biscuit etc.</li> <li>Average 30% gain on sales.</li> <li>The business is operated by entrepreneur.</li> <li>The shop is rented.</li> <li>Collects goods from Sirajdkhan.</li> <li>Agreed grace period is 3 months.</li> </ul> |  |  |  |