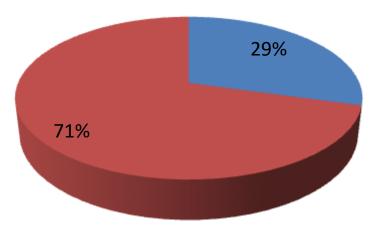

| Proposed Nobin Udyokta Business Info                 |   |                                                                                                                                                                                                                                                                                                                                         |  |  |  |
|------------------------------------------------------|---|-----------------------------------------------------------------------------------------------------------------------------------------------------------------------------------------------------------------------------------------------------------------------------------------------------------------------------------------|--|--|--|
| Business Name                                        | : | MALIHA STORE                                                                                                                                                                                                                                                                                                                            |  |  |  |
| Location                                             | : | S. Cotgow Nimtala, Sirajdkhan, munshigonj.                                                                                                                                                                                                                                                                                              |  |  |  |
| Total Investment in BDT                              | : | BDT 56,652/-                                                                                                                                                                                                                                                                                                                            |  |  |  |
| Financing                                            | : | Self BDT 16,652 /- (from existing business)29 %                                                                                                                                                                                                                                                                                         |  |  |  |
|                                                      |   | Required Investment BDT 40,000/- (as equity)71%                                                                                                                                                                                                                                                                                         |  |  |  |
| Present salary/drawings<br>from business (estimates) | : | BDT 5,000/-                                                                                                                                                                                                                                                                                                                             |  |  |  |
| Proposed Salary                                      | : | BDT 5,000/-                                                                                                                                                                                                                                                                                                                             |  |  |  |
| Size of shop                                         | : | 10 ft x 12 ft = 120 square ft                                                                                                                                                                                                                                                                                                           |  |  |  |
| Security of the shop                                 | : | BDT: 2000/-                                                                                                                                                                                                                                                                                                                             |  |  |  |
| Implementation                                       | : | <ul> <li>The business is planned to be scaled up by investment in existing goods like; Tea , Soft drink, Biscuit etc.</li> <li>Average 30% gain on sales.</li> <li>The business is operated by entrepreneur.</li> <li>The shop is rented.</li> <li>Collects goods from Sirajdkhan.</li> <li>Agreed grace period is 3 months.</li> </ul> |  |  |  |