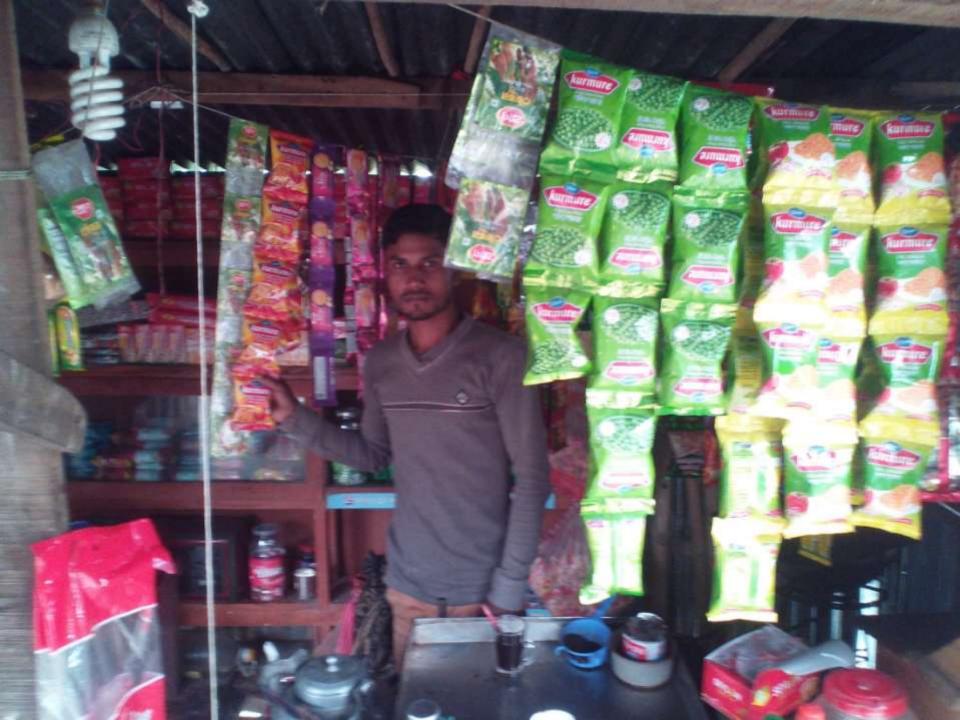

| Proposed Nobin Udyokta Business Info                 |   |                                                                                                                                                                                                                                                                                                                                         |  |  |  |
|------------------------------------------------------|---|-----------------------------------------------------------------------------------------------------------------------------------------------------------------------------------------------------------------------------------------------------------------------------------------------------------------------------------------|--|--|--|
| Business Name                                        | : | MALIHA STORE                                                                                                                                                                                                                                                                                                                            |  |  |  |
| Location                                             | : | S. Cotgow Nimtala, Sirajdkhan, munshigonj.                                                                                                                                                                                                                                                                                              |  |  |  |
| Total Investment in BDT                              | : | BDT 56,652/-                                                                                                                                                                                                                                                                                                                            |  |  |  |
| Financing                                            | : | Self BDT 16,652 /- (from existing business)29 %                                                                                                                                                                                                                                                                                         |  |  |  |
|                                                      |   | Required Investment BDT 40,000/- (as equity)71%                                                                                                                                                                                                                                                                                         |  |  |  |
| Present salary/drawings<br>from business (estimates) | : | BDT 5,000/-                                                                                                                                                                                                                                                                                                                             |  |  |  |
| Proposed Salary                                      | : | BDT 5,000/-                                                                                                                                                                                                                                                                                                                             |  |  |  |
| Size of shop                                         | : | 10 ft x 12 ft = 120 square ft                                                                                                                                                                                                                                                                                                           |  |  |  |
| Security of the shop                                 | : | BDT: 2000/-                                                                                                                                                                                                                                                                                                                             |  |  |  |
| Implementation                                       | : | <ul> <li>The business is planned to be scaled up by investment in existing goods like; Tea , Soft drink, Biscuit etc.</li> <li>Average 30% gain on sales.</li> <li>The business is operated by entrepreneur.</li> <li>The shop is rented.</li> <li>Collects goods from Sirajdkhan.</li> <li>Agreed grace period is 3 months.</li> </ul> |  |  |  |