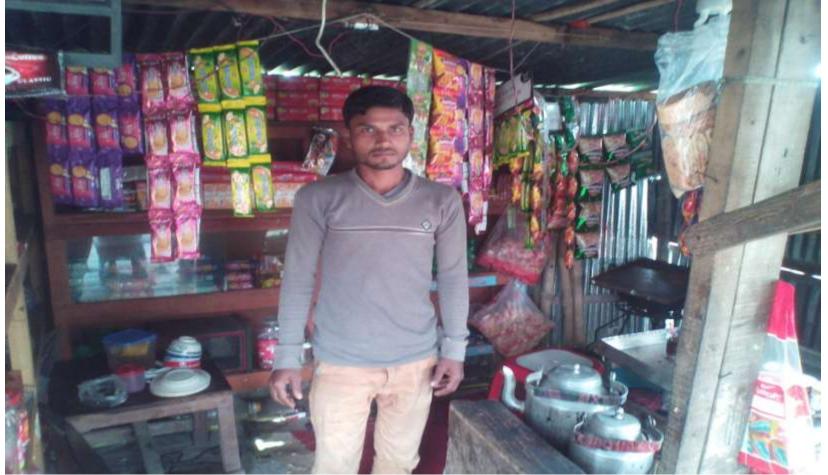

| Proposed Nobin Udyokta Business Info                 |   |                                                                                                                                                                                                                                                                                                                                         |  |  |  |
|------------------------------------------------------|---|-----------------------------------------------------------------------------------------------------------------------------------------------------------------------------------------------------------------------------------------------------------------------------------------------------------------------------------------|--|--|--|
| Business Name                                        | : | MALIHA STORE                                                                                                                                                                                                                                                                                                                            |  |  |  |
| Location                                             | : | S. Cotgow Nimtala, Sirajdkhan, munshigonj.                                                                                                                                                                                                                                                                                              |  |  |  |
| Total Investment in BDT                              | : | BDT 56,652/-                                                                                                                                                                                                                                                                                                                            |  |  |  |
| Financing                                            | : | Self BDT 16,652 /- (from existing business)29 %                                                                                                                                                                                                                                                                                         |  |  |  |
|                                                      |   | Required Investment BDT 40,000/- (as equity)71%                                                                                                                                                                                                                                                                                         |  |  |  |
| Present salary/drawings<br>from business (estimates) | : | BDT 5,000/-                                                                                                                                                                                                                                                                                                                             |  |  |  |
| Proposed Salary                                      | : | BDT 5,000/-                                                                                                                                                                                                                                                                                                                             |  |  |  |
| Size of shop                                         | : | 10 ft x 12 ft = 120 square ft                                                                                                                                                                                                                                                                                                           |  |  |  |
| Security of the shop                                 | : | BDT: 2000/-                                                                                                                                                                                                                                                                                                                             |  |  |  |
| Implementation                                       | : | <ul> <li>The business is planned to be scaled up by investment in existing goods like; Tea , Soft drink, Biscuit etc.</li> <li>Average 30% gain on sales.</li> <li>The business is operated by entrepreneur.</li> <li>The shop is rented.</li> <li>Collects goods from Sirajdkhan.</li> <li>Agreed grace period is 3 months.</li> </ul> |  |  |  |