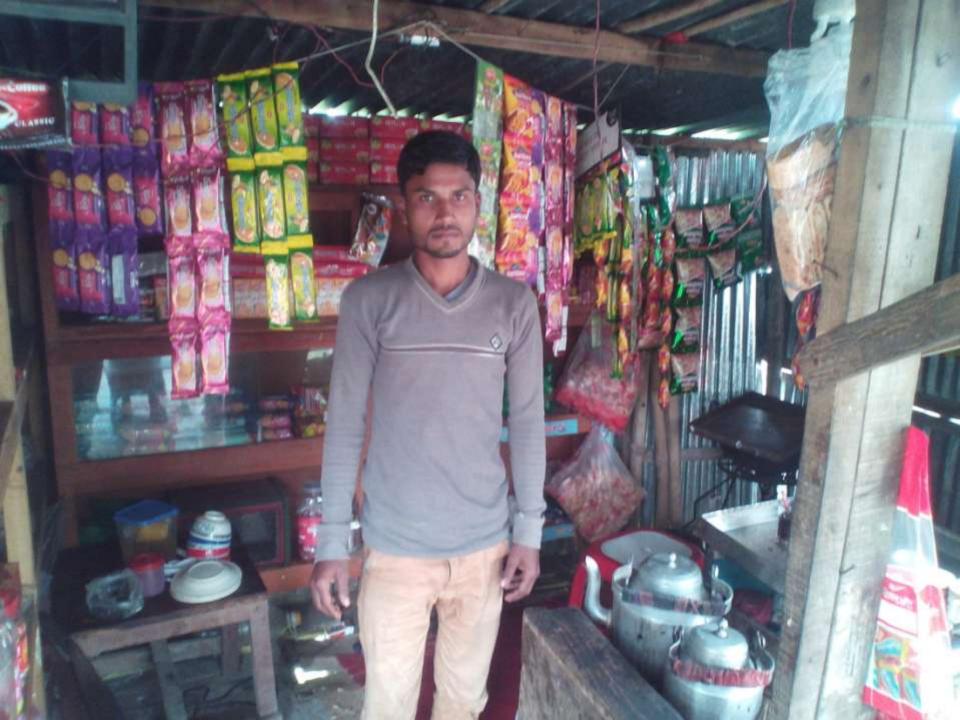

| Proposed Nobin Udyokta Business Info                 |   |                                                                                                                                                                                                                                                                                                                                         |  |  |  |
|------------------------------------------------------|---|-----------------------------------------------------------------------------------------------------------------------------------------------------------------------------------------------------------------------------------------------------------------------------------------------------------------------------------------|--|--|--|
| Business Name                                        | : | MALIHA STORE                                                                                                                                                                                                                                                                                                                            |  |  |  |
| Location                                             | : | S. Cotgow Nimtala, Sirajdkhan, munshigonj.                                                                                                                                                                                                                                                                                              |  |  |  |
| Total Investment in BDT                              | : | BDT 56,652/-                                                                                                                                                                                                                                                                                                                            |  |  |  |
| Financing                                            | : | Self BDT 16,652 /- (from existing business)29 %                                                                                                                                                                                                                                                                                         |  |  |  |
|                                                      |   | Required Investment BDT 40,000/- (as equity)71%                                                                                                                                                                                                                                                                                         |  |  |  |
| Present salary/drawings<br>from business (estimates) | : | BDT 5,000/-                                                                                                                                                                                                                                                                                                                             |  |  |  |
| Proposed Salary                                      | : | BDT 5,000/-                                                                                                                                                                                                                                                                                                                             |  |  |  |
| Size of shop                                         | : | 10 ft x 12 ft = 120 square ft                                                                                                                                                                                                                                                                                                           |  |  |  |
| Security of the shop                                 | : | BDT: 2000/-                                                                                                                                                                                                                                                                                                                             |  |  |  |
| Implementation                                       | : | <ul> <li>The business is planned to be scaled up by investment in existing goods like; Tea , Soft drink, Biscuit etc.</li> <li>Average 30% gain on sales.</li> <li>The business is operated by entrepreneur.</li> <li>The shop is rented.</li> <li>Collects goods from Sirajdkhan.</li> <li>Agreed grace period is 3 months.</li> </ul> |  |  |  |