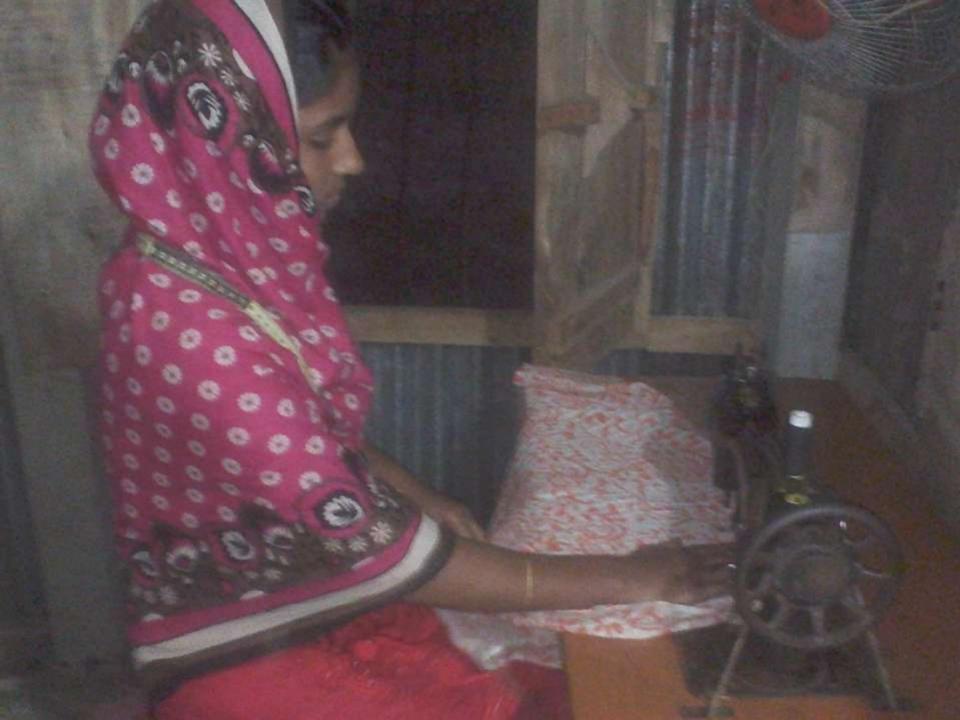

| Proposed Nobin Udyokta Business Info              |   |                                                                                                                                                                                                                                                                                                                  |  |  |  |
|---------------------------------------------------|---|------------------------------------------------------------------------------------------------------------------------------------------------------------------------------------------------------------------------------------------------------------------------------------------------------------------|--|--|--|
| Business Name                                     | : | HAWA TAILORS                                                                                                                                                                                                                                                                                                     |  |  |  |
| Location                                          | : | Arodi para, sreenagar, Munshigonj.                                                                                                                                                                                                                                                                               |  |  |  |
| Total Investment in BDT                           | : | BDT 46,000/-                                                                                                                                                                                                                                                                                                     |  |  |  |
| Financing                                         | : | Self BDT 6,000 /- (from existing business)81%                                                                                                                                                                                                                                                                    |  |  |  |
|                                                   |   | Required Investment BDT 40,000/- (as equity) 19%                                                                                                                                                                                                                                                                 |  |  |  |
| Present salary/drawings from business (estimates) | : | BDT 4,000                                                                                                                                                                                                                                                                                                        |  |  |  |
| Proposed Salary                                   | : | BDT 4,000/-                                                                                                                                                                                                                                                                                                      |  |  |  |
| Size of shop                                      | : | 6 ft x 3 ft= 18 square ft                                                                                                                                                                                                                                                                                        |  |  |  |
| Security of the shop                              | : | Nil                                                                                                                                                                                                                                                                                                              |  |  |  |
| Implementation                                    | : | <ul> <li>The business is planned to be scaled up by investment in existing goods like; Tailoring</li> <li>Average 100% gain on sales.</li> <li>The business is operating by entrepreneur.</li> <li>The firm is own.</li> <li>Collects goods from Sreenagar.</li> <li>Agreed grace period is 3 months.</li> </ul> |  |  |  |