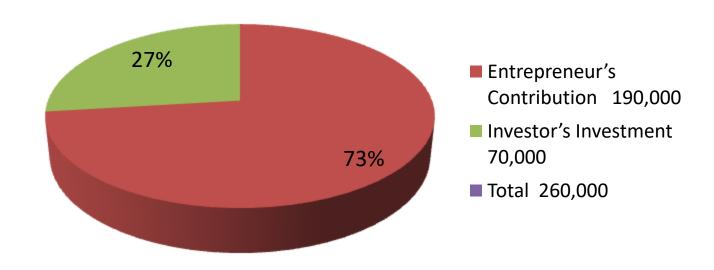

| Proposed Nobin Udyokta Business Info              |   |                                                                                                                                                                                                                                                                                                                         |  |  |
|---------------------------------------------------|---|-------------------------------------------------------------------------------------------------------------------------------------------------------------------------------------------------------------------------------------------------------------------------------------------------------------------------|--|--|
| Business Name                                     | : | Nazim Dairy Farm                                                                                                                                                                                                                                                                                                        |  |  |
| Location                                          | : | Uttor yousufpur, Dohar, Dhaka                                                                                                                                                                                                                                                                                           |  |  |
| Total Investment in BDT                           | : | BDT:260000                                                                                                                                                                                                                                                                                                              |  |  |
| Financing                                         | : | Self BDT 190000(from existing business) 73% Required Investment BDT 70,000(as equity) 27%                                                                                                                                                                                                                               |  |  |
| Present salary/drawings from business (estimates) | : | BDT 5,000                                                                                                                                                                                                                                                                                                               |  |  |
| Proposed Salary                                   | : | BDT 5,000                                                                                                                                                                                                                                                                                                               |  |  |
| Size of shop                                      | : | 20ft x 15ft= 300 square ft                                                                                                                                                                                                                                                                                              |  |  |
| Security of the shop                              | : | nill                                                                                                                                                                                                                                                                                                                    |  |  |
| Implementation                                    | : | <ul> <li>The business is planned to be scaled up by investment in existing goods like cow,</li> <li>Average 62% gain on sale.</li> <li>The business is operating by entrepreneur.</li> <li>The shop is rented.</li> <li>Collects goods from Joypara, Dohar, Dhaka.</li> <li>Agreed grace period is 3 months.</li> </ul> |  |  |

Cow food

**Total fixed Cost (D)** 

Net Profit (E) [C-D)

| Investment Breakdown |      |       |        |     |          |        |          |  |
|----------------------|------|-------|--------|-----|----------|--------|----------|--|
| Existing             |      |       |        |     | Proposed |        |          |  |
| Particulars          | Qty. | Unit  | Amount | Qty | Unit     | Amount | Proposed |  |
|                      |      | Price | (BDT)  |     | Price    | (BDT)  | Total    |  |
| Cow                  | 02   | 80000 | 160000 | 01  | 70000    | 70000  | 230000   |  |
| Calf                 | 02   | 15000 | 30000  | 00  | 00       |        | 30000    |  |
| Total                | 04   | 00    | 190000 | 01  |          | 0000   | 260000   |  |

#### **Source of Finance**