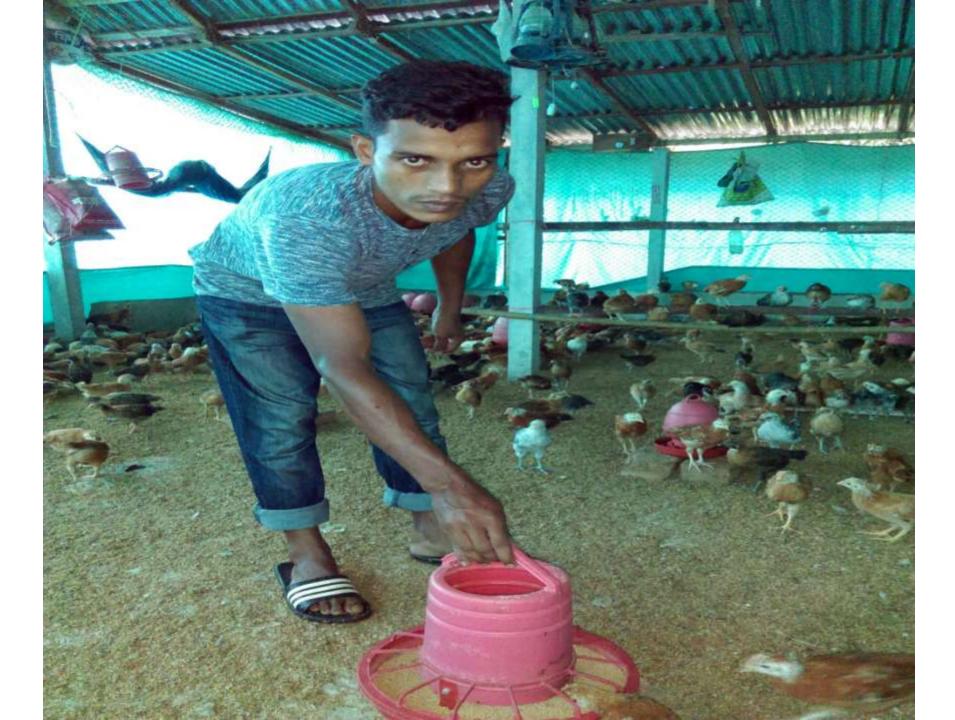

### PROPOSED NOBIN UDYOKTA BUSINESS INFO

| Business Name                                                                                                                   | : | M/S Taraque Poultry Farm                                                                        |
|---------------------------------------------------------------------------------------------------------------------------------|---|-------------------------------------------------------------------------------------------------|
| Address/ Location                                                                                                               | : | Charnagordi, Polash,Narsingdi                                                                   |
| Total Investment in BDT                                                                                                         | : | 2,00,000/-                                                                                      |
| Financing                                                                                                                       | : | Self BDT-1,50000/-(from existing business) 75% Required Investment BDT- 50,000/-(as equity) 25% |
| Present salary/drawings from business (estimates)                                                                               | : | 5000/=                                                                                          |
| Proposed Salary                                                                                                                 |   | 5000/=                                                                                          |
| Proposed Business (i)% of present gross profit margin (ii) Estimated %of proposed gross profit margin (iii) Agreed grace period | : | 30 % 30% 01 month                                                                               |

### INFO ON EXISTING BUSINESS OPERATIONS

|                                    |       | Existing Business ( | BDT)   |
|------------------------------------|-------|---------------------|--------|
| Particulars                        | Daily | Monthly             | Yearly |
| Sales (A)                          |       | 70000               | 840000 |
| Less: Cost of sales (B)            |       | 49000               | 588000 |
| Goss Profit (C)=(A-B)              |       | 21000               | 252000 |
| Less: Operating Costs              |       |                     |        |
| Place Rent                         |       | 2083                | 25000  |
| Electricity bill                   |       | 200                 | 2400   |
| Poultry feed                       |       | 5000                | 60000  |
| Mobile bill                        |       | 200                 | 2400   |
| Present salary/Drawings- self      |       | 5000                | 60000  |
| Others (Entertainment, TL renewal) |       | 200                 | 2400   |
| Non Cash Item:                     |       |                     |        |
| Total Operating Cost (F)           |       | 12683               | 152196 |
| Net Profit (E-F):                  |       | 8317                | 99804  |