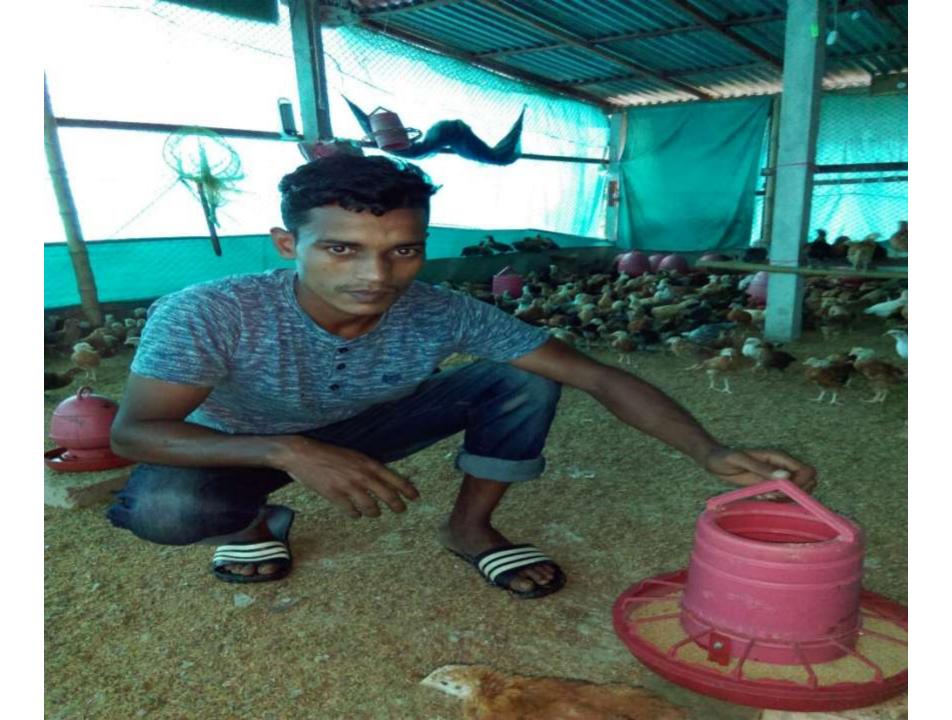

### PROPOSED NOBIN UDYOKTA BUSINESS INFO

| Business Name                                                                                                                   | : | M/S Taraque Poultry Farm                                                                        |
|---------------------------------------------------------------------------------------------------------------------------------|---|-------------------------------------------------------------------------------------------------|
| Address/ Location                                                                                                               | : | Charnagordi, Polash,Narsingdi                                                                   |
| Total Investment in BDT                                                                                                         | : | 2,00,000/-                                                                                      |
| Financing                                                                                                                       | : | Self BDT-1,50000/-(from existing business) 75% Required Investment BDT- 50,000/-(as equity) 25% |
| Present salary/drawings from business (estimates)                                                                               | : | 5000/=                                                                                          |
| Proposed Salary                                                                                                                 |   | 5000/=                                                                                          |
| Proposed Business (i)% of present gross profit margin (ii) Estimated %of proposed gross profit margin (iii) Agreed grace period | : | 30 % 30% 01 month                                                                               |

### INFO ON EXISTING BUSINESS OPERATIONS

|                                    |       | Existing Business ( | BDT)   |
|------------------------------------|-------|---------------------|--------|
| Particulars                        | Daily | Monthly             | Yearly |
| Sales (A)                          |       | 70000               | 840000 |
| Less: Cost of sales (B)            |       | 49000               | 588000 |
| Goss Profit (C)=(A-B)              |       | 21000               | 252000 |
| Less: Operating Costs              |       |                     |        |
| Place Rent                         |       | 2083                | 25000  |
| Electricity bill                   |       | 200                 | 2400   |
| Poultry feed                       |       | 5000                | 60000  |
| Mobile bill                        |       | 200                 | 2400   |
| Present salary/Drawings- self      |       | 5000                | 60000  |
| Others (Entertainment, TL renewal) |       | 200                 | 2400   |
| Non Cash Item:                     |       |                     |        |
| Total Operating Cost (F)           |       | 12683               | 152196 |
| Net Profit (E-F):                  |       | 8317                | 99804  |