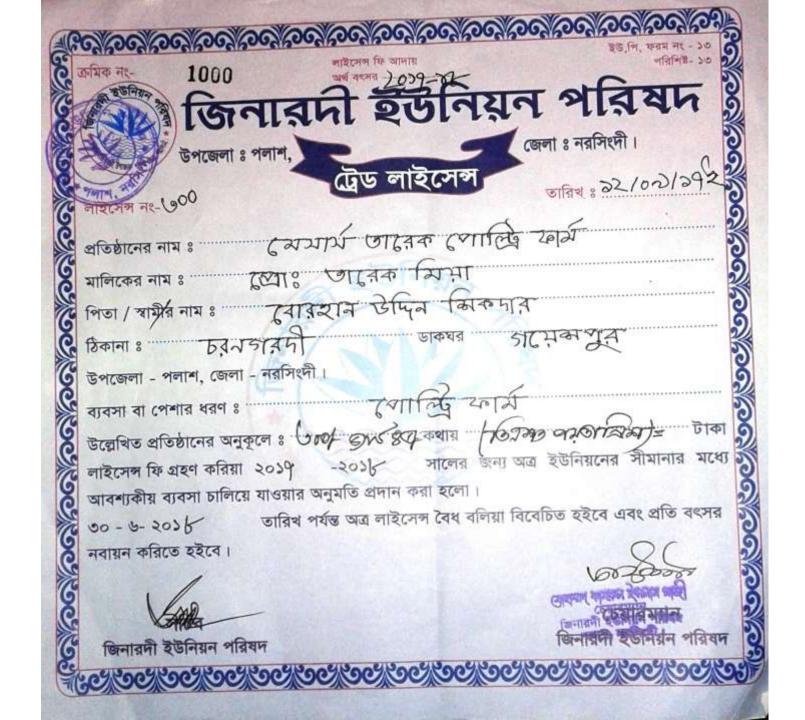

### BRIEF BIO OF THE PROPOSED NOBIN UDYOKTA (CONT...)

| Present Occupation                           | : | Poultry Farm Business                    |
|----------------------------------------------|---|------------------------------------------|
| Initial Investment                           | : | 30,000 (Father)                          |
| Trade License                                |   | 300/2017-2018                            |
| Business Experience and Training information | : | 04 Years Hand training from juba unnayan |
| Other Own/Family Sources of Income           | : | Brother (Job)                            |
| Other Own/Family Sources of Liabilities      | : | N/A                                      |
| NU Contact Info                              |   | 01718-866417                             |
| NU Project<br>Source/Reference               | : | Panchdona Unit                           |

### PROPOSED NOBIN UDYOKTA BUSINESS INFO

| Business Name                                                                                                                   | : | M/S Taraque Poultry Farm                                                                        |
|---------------------------------------------------------------------------------------------------------------------------------|---|-------------------------------------------------------------------------------------------------|
| Address/ Location                                                                                                               | : | Charnagordi, Polash,Narsingdi                                                                   |
| Total Investment in BDT                                                                                                         | : | 2,00,000/-                                                                                      |
| Financing                                                                                                                       | : | Self BDT-1,50000/-(from existing business) 75% Required Investment BDT- 50,000/-(as equity) 25% |
| Present salary/drawings from business (estimates)                                                                               | : | 5000/=                                                                                          |
| Proposed Salary                                                                                                                 |   | 5000/=                                                                                          |
| Proposed Business (i)% of present gross profit margin (ii) Estimated %of proposed gross profit margin (iii) Agreed grace period | : | 30 % 30% 01 month                                                                               |