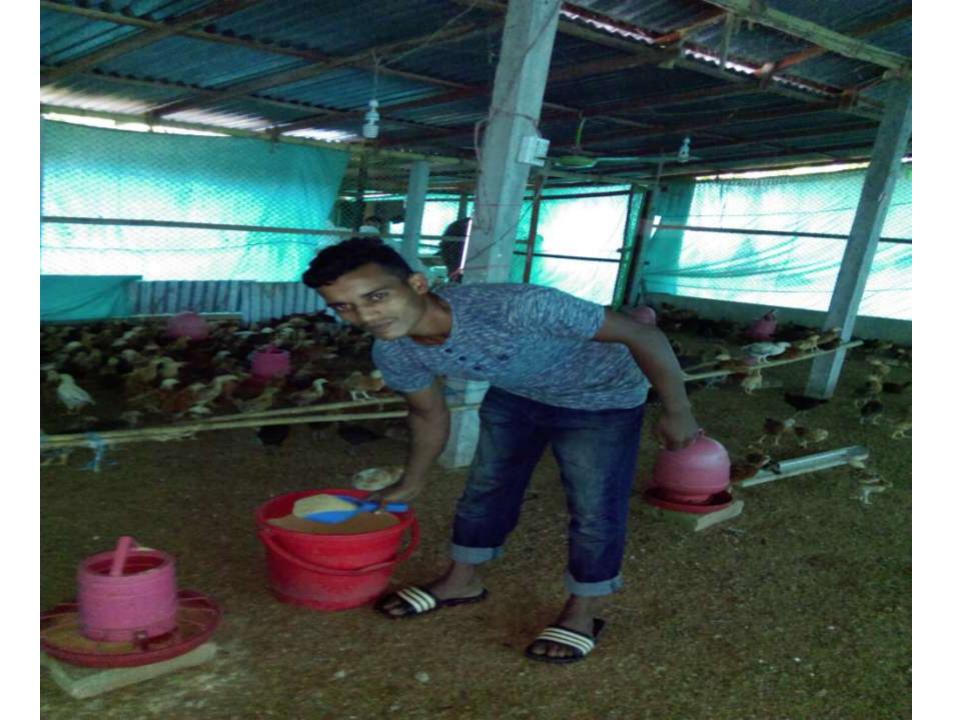

### M/S Taraque Poultry Farm

**Project by-Md Taraque Miah** 

**Identified by- Shanjit Das Verified by- Sonia Sultana** 

Panchdona Unit Area 4

**GRAMEEN TRUST** 

### BRIEF BIO OF THE PROPOSED NOBIN UDYOKTA (CONT...)

| Present Occupation                           | : | Poultry Farm Business                    |
|----------------------------------------------|---|------------------------------------------|
| Initial Investment                           | : | 30,000 (Father)                          |
| Trade License                                |   | 300/2017-2018                            |
| Business Experience and Training information | : | 04 Years Hand training from juba unnayan |
| Other Own/Family Sources of Income           | : | Brother (Job)                            |
| Other Own/Family Sources of Liabilities      | : | N/A                                      |
| NU Contact Info                              |   | 01718-866417                             |
| NU Project<br>Source/Reference               | : | Panchdona Unit                           |

### PROPOSED NOBIN UDYOKTA BUSINESS INFO

| Business Name                                                                                                                   | : | M/S Taraque Poultry Farm                                                                        |
|---------------------------------------------------------------------------------------------------------------------------------|---|-------------------------------------------------------------------------------------------------|
| Address/ Location                                                                                                               | : | Charnagordi, Polash,Narsingdi                                                                   |
| Total Investment in BDT                                                                                                         | : | 2,00,000/-                                                                                      |
| Financing                                                                                                                       | : | Self BDT-1,50000/-(from existing business) 75% Required Investment BDT- 50,000/-(as equity) 25% |
| Present salary/drawings from business (estimates)                                                                               | : | 5000/=                                                                                          |
| Proposed Salary                                                                                                                 |   | 5000/=                                                                                          |
| Proposed Business (i)% of present gross profit margin (ii) Estimated %of proposed gross profit margin (iii) Agreed grace period | : | 30 % 30% 01 month                                                                               |