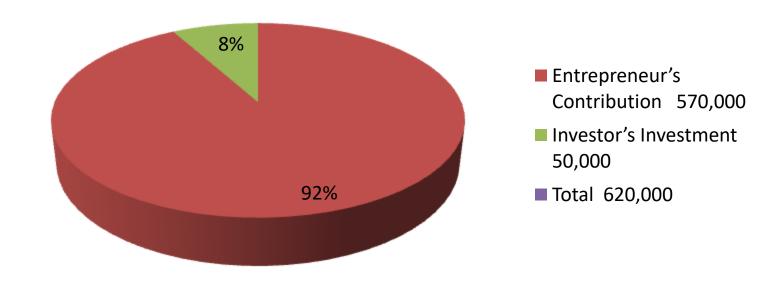

| Investment Breakdown |       |        |                 |    |        |          |        |
|----------------------|-------|--------|-----------------|----|--------|----------|--------|
|                      | Exist | ing    | Proposed        |    |        |          |        |
| Particulars          | Qty.  | Unit   | Amount Qty Unit |    | Amount | Proposed |        |
|                      |       | Price  | (BDT)           |    | Price  | (BDT)    | Total  |
| Auto                 | 03    | 150000 | 450000          | 01 | 50000  | 50000    | 500000 |
| Rickshaw             | 03    | 40000  | 120000          | 00 | 00     |          | 120000 |
| Total                | 06    | 190000 | 570000          | 01 |        | 50000    | 620000 |

#### **Source of Finance**