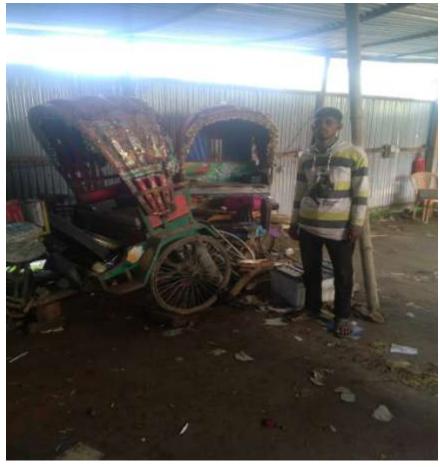

#### **Proposed NU Business Name: MA WORKSHOP**



Project identification and prepared by: Md. Habil uddin shah, Dohar Unit, Dhaka

Project verified by: MD. Samsul Arefin



#### Brief Bio of The Proposed Nobin Udyokta

| briej bio oj rrie i roposed ivobili odyokta    |   |                                                         |  |  |  |
|------------------------------------------------|---|---------------------------------------------------------|--|--|--|
| Name                                           | : | Fazlur Rahman                                           |  |  |  |
| Age                                            | : | 03-05-1989(28 Years)                                    |  |  |  |
| Education, till to date                        | : | Class 9                                                 |  |  |  |
| Marital status