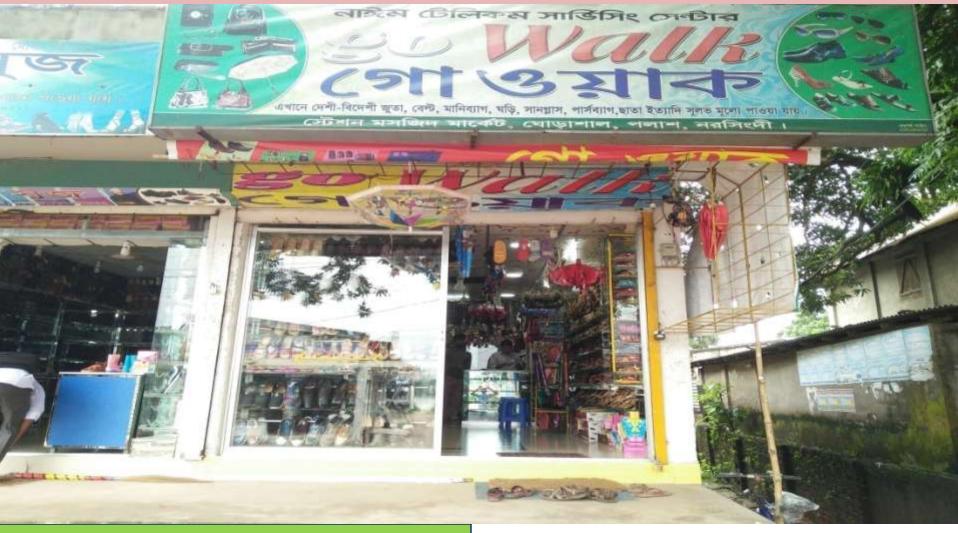

## PROPOSED NOBIN UDYOKTA BUSINESS INFO

| Business Name                                                                                                                   | : | GO Walk                                                                                         |
|---------------------------------------------------------------------------------------------------------------------------------|---|-------------------------------------------------------------------------------------------------|
| Address/ Location                                                                                                               | : | Polash Road, Gorasal bazar.                                                                     |
| Total Investment in BDT                                                                                                         | : | 8,20,000/=                                                                                      |
| Financing                                                                                                                       | : | Self BDT-7,50,000/-(from existing business) 91% Required Investment BDT-70,000/-(as equity) 09% |
| Present salary/drawings from business (estimates)                                                                               | : | 7000/=                                                                                          |
| Proposed Salary                                                                                                                 |   | 7000/=                                                                                          |
| Proposed Business (i)% of present gross profit margin (ii) Estimated %of proposed gross profit margin (iii) Agreed grace period | : | 15% 15% 01 month                                                                                |