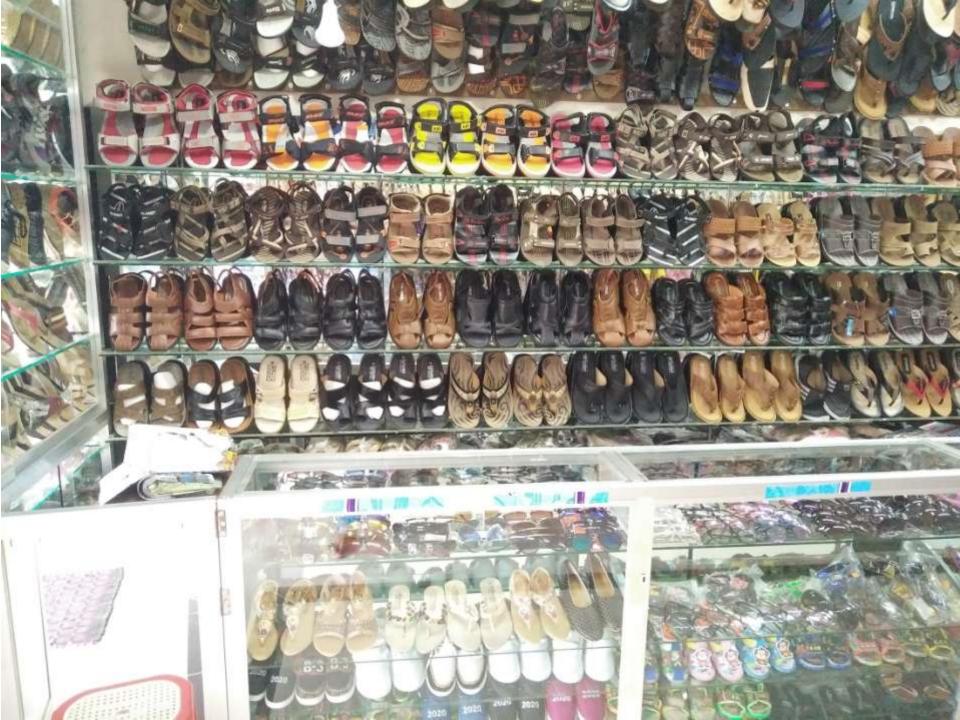

## PRESENT & PROPOSED INVESTMENT BREAKDOWN

| Particulars                                                                                                                                                                                   | Existing Business<br>(BDT) | Proposed<br>(BDT) | Total<br>(BDT) |
|-----------------------------------------------------------------------------------------------------------------------------------------------------------------------------------------------|----------------------------|-------------------|----------------|
| Investments in different categories:                                                                                                                                                          | (1)                        | (2)               | (1+2)          |
| Present Stock Items: Gents Shoe =1,30,000 Ladies Shoe=1,20,000 Kids Shoe=30,000 Watch=30,000 Sunglass=10,000 Bag=50,000 Umbrella=10,000 Belt+Wallet=20,000 Advance=3,00,000 Decoration=50,000 | 7,50,000                   |                   | 750,000        |
| Proposed items:                                                                                                                                                                               |                            | 70,000            | 70,000         |
| Total Capital                                                                                                                                                                                 | 7,50,000                   | 70,000            | 8,20,000       |

## PRESENT & PROPOSED INVESTMENT BREAKDOWN

| Present Stock items |          |  |  |  |
|---------------------|----------|--|--|--|
| Product name        | Amount   |  |  |  |
| Gents Shoe          | 1,80,000 |  |  |  |
| Ladies Shoe         | 1,20,000 |  |  |  |
| Kids Shoe           | 30,000   |  |  |  |
| Watch               | 30,000   |  |  |  |
| Sunglass            | 10,000   |  |  |  |
| Belt+Wallet         | 20,000   |  |  |  |
| Umbrella            | 10,000   |  |  |  |
| Bag                 | 50,000   |  |  |  |
| Total Present Stock | 4,00,000 |  |  |  |
|                     |          |  |  |  |