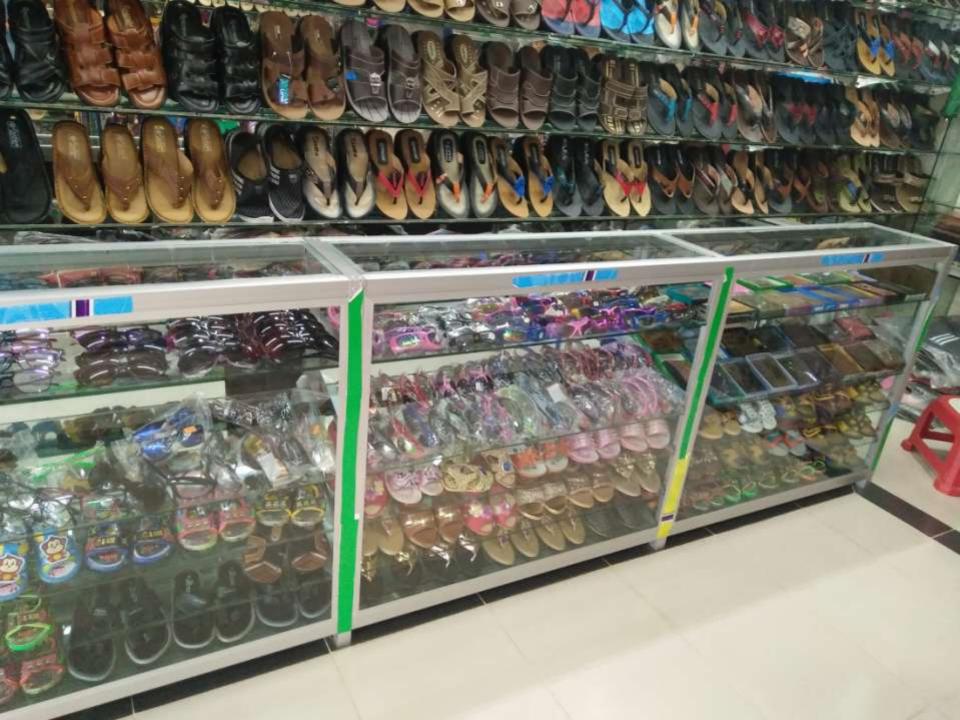

## BRIEF BIO OF THE PROPOSED NOBIN UDYOKTA (CONT...)

| Present Occupation                      | : | Shoe Business   |
|-----------------------------------------|---|-----------------|
| Initial Investment                      | : | 2,00,000( Self) |
| Trade License                           |   | 11286           |
| Business Experience                     | : | 13 Years        |
| Other Own/Family Sources of Income      | : | Business        |
| Other Own/Family Sources of Liabilities | : | N/A             |
| NU Contact Info                         |   | 01918959235     |
| NU Project<br>Source/Reference          | : | Panchdona Unit. |

## PROPOSED NOBIN UDYOKTA BUSINESS INFO

| Business Name                                                                                                                   | : | GO Walk                                                                                         |
|---------------------------------------------------------------------------------------------------------------------------------|---|-------------------------------------------------------------------------------------------------|
| Address/ Location                                                                                                               | : | Polash Road, Gorasal bazar.                                                                     |
| Total Investment in BDT                                                                                                         | : | 8,20,000/=                                                                                      |
| Financing                                                                                                                       | : | Self BDT-7,50,000/-(from existing business) 91% Required Investment BDT-70,000/-(as equity) 09% |
| Present salary/drawings from business (estimates)                                                                               | : | 7000/=                                                                                          |
| Proposed Salary                                                                                                                 |   | 7000/=                                                                                          |
| Proposed Business (i)% of present gross profit margin (ii) Estimated %of proposed gross profit margin (iii) Agreed grace period | : | 15% 15% 01 month                                                                                |

## PRESENT & PROPOSED INVESTMENT BREAKDOWN

| Particulars                                                                                                                                                                                   | Existing Business<br>(BDT) | Proposed<br>(BDT) | Total<br>(BDT) |
|-----------------------------------------------------------------------------------------------------------------------------------------------------------------------------------------------|----------------------------|-------------------|----------------|
| Investments in different categories:                                                                                                                                                          | (1)                        | (2)               | (1+2)          |
| Present Stock Items: Gents Shoe =1,30,000 Ladies Shoe=1,20,000 Kids Shoe=30,000 Watch=30,000 Sunglass=10,000 Bag=50,000 Umbrella=10,000 Belt+Wallet=20,000 Advance=3,00,000 Decoration=50,000 | 7,50,000                   |                   | 750,000        |
| Proposed items:                                                                                                                                                                               |                            | 70,000            | 70,000         |
| Total Capital                                                                                                                                                                                 | 7,50,000                   | 70,000            | 8,20,000       |

## PRESENT & PROPOSED INVESTMENT BREAKDOWN

| Present Stock items |          |  |  |  |
|---------------------|----------|--|--|--|
| Product name        | Amount   |  |  |  |
| Gents Shoe          | 1,80,000 |  |  |  |
| Ladies Shoe         | 1,20,000 |  |  |  |
| Kids Shoe           | 30,000   |  |  |  |
| Watch               | 30,000   |  |  |  |
| Sunglass            | 10,000   |  |  |  |
| Belt+Wallet         | 20,000   |  |  |  |
| Umbrella            | 10,000   |  |  |  |
| Bag                 | 50,000   |  |  |  |
| Total Present Stock | 4,00,000 |  |  |  |
|                     |          |  |  |  |