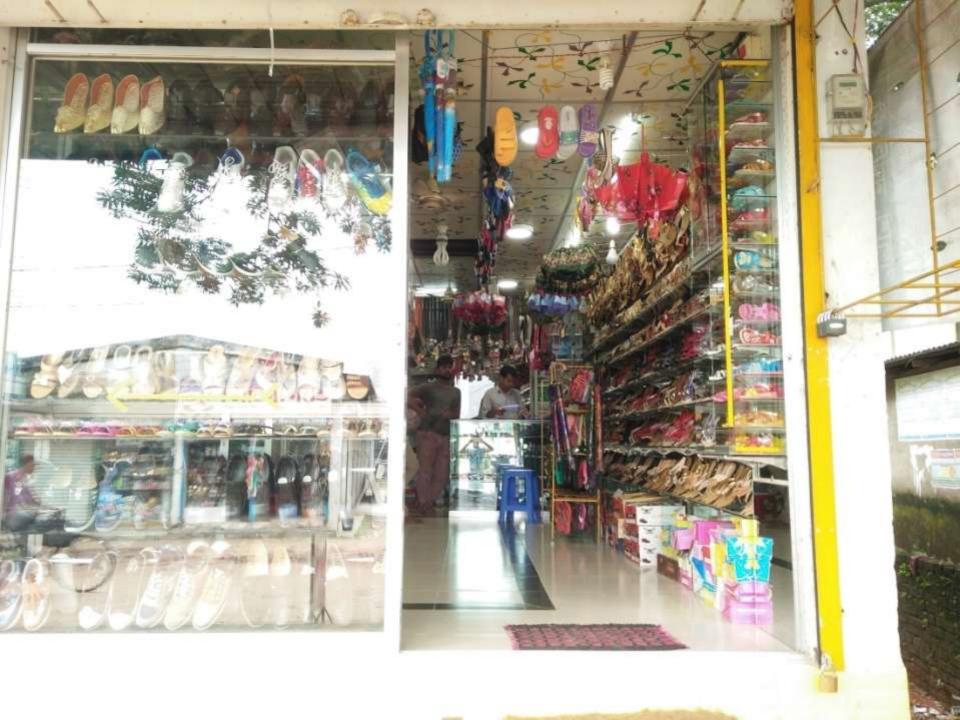

## PRESENT & PROPOSED INVESTMENT BREAKDOWN

| Particulars                                                                                                                                                                                   | Existing Business<br>(BDT) | Proposed<br>(BDT) | Total<br>(BDT) |
|-----------------------------------------------------------------------------------------------------------------------------------------------------------------------------------------------|----------------------------|-------------------|----------------|
| Investments in different categories:                                                                                                                                                          | (1)                        | (2)               | (1+2)          |
| Present Stock Items: Gents Shoe =1,30,000 Ladies Shoe=1,20,000 Kids Shoe=30,000 Watch=30,000 Sunglass=10,000 Bag=50,000 Umbrella=10,000 Belt+Wallet=20,000 Advance=3,00,000 Decoration=50,000 | 7,50,000                   |                   | 750,000        |
| Proposed items:                                                                                                                                                                               |                            | 70,000            | 70,000         |
| Total Capital                                                                                                                                                                                 | 7,50,000                   | 70,000            | 8,20,000       |

## PRESENT & PROPOSED INVESTMENT BREAKDOWN

| Present Stock items |          |  |  |  |
|---------------------|----------|--|--|--|
| Product name        | Amount   |  |  |  |
| Gents Shoe          | 1,80,000 |  |  |  |
| Ladies Shoe         | 1,20,000 |  |  |  |
| Kids Shoe           | 30,000   |  |  |  |
| Watch               | 30,000   |  |  |  |
| Sunglass            | 10,000   |  |  |  |
| Belt+Wallet         | 20,000   |  |  |  |
| Umbrella            | 10,000   |  |  |  |
| Bag                 | 50,000   |  |  |  |
| Total Present Stock | 4,00,000 |  |  |  |
|                     |          |  |  |  |