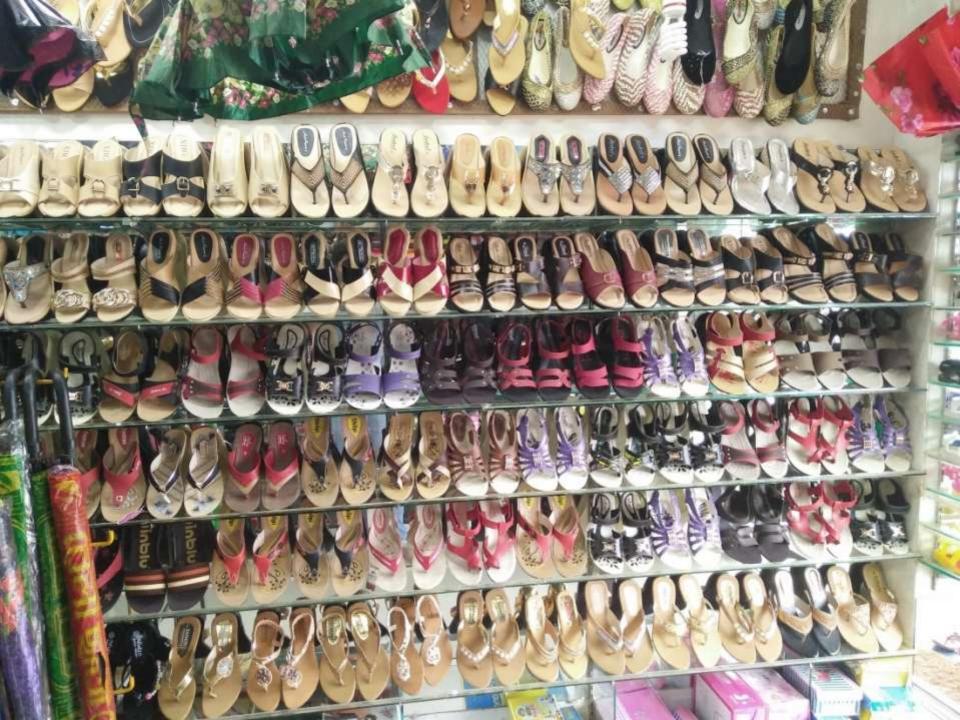

## PRESENT & PROPOSED INVESTMENT BREAKDOWN

| Particulars                                                                                                                                                                                   | Existing Business<br>(BDT) | Proposed<br>(BDT) | Total<br>(BDT) |
|-----------------------------------------------------------------------------------------------------------------------------------------------------------------------------------------------|----------------------------|-------------------|----------------|
| Investments in different categories:                                                                                                                                                          | (1)                        | (2)               | (1+2)          |
| Present Stock Items: Gents Shoe =1,30,000 Ladies Shoe=1,20,000 Kids Shoe=30,000 Watch=30,000 Sunglass=10,000 Bag=50,000 Umbrella=10,000 Belt+Wallet=20,000 Advance=3,00,000 Decoration=50,000 | 7,50,000                   |                   | 750,000        |
| Proposed items:                                                                                                                                                                               |                            | 70,000            | 70,000         |
| Total Capital                                                                                                                                                                                 | 7,50,000                   | 70,000            | 8,20,000       |

## PRESENT & PROPOSED INVESTMENT BREAKDOWN

| Present Stock items |          |  |  |  |
|---------------------|----------|--|--|--|
| Product name        | Amount   |  |  |  |
| Gents Shoe          | 1,80,000 |  |  |  |
| Ladies Shoe         | 1,20,000 |  |  |  |
| Kids Shoe           | 30,000   |  |  |  |
| Watch               | 30,000   |  |  |  |
| Sunglass            | 10,000   |  |  |  |
| Belt+Wallet         | 20,000   |  |  |  |
| Umbrella            | 10,000   |  |  |  |
| Bag                 | 50,000   |  |  |  |
| Total Present Stock | 4,00,000 |  |  |  |
|                     |          |  |  |  |