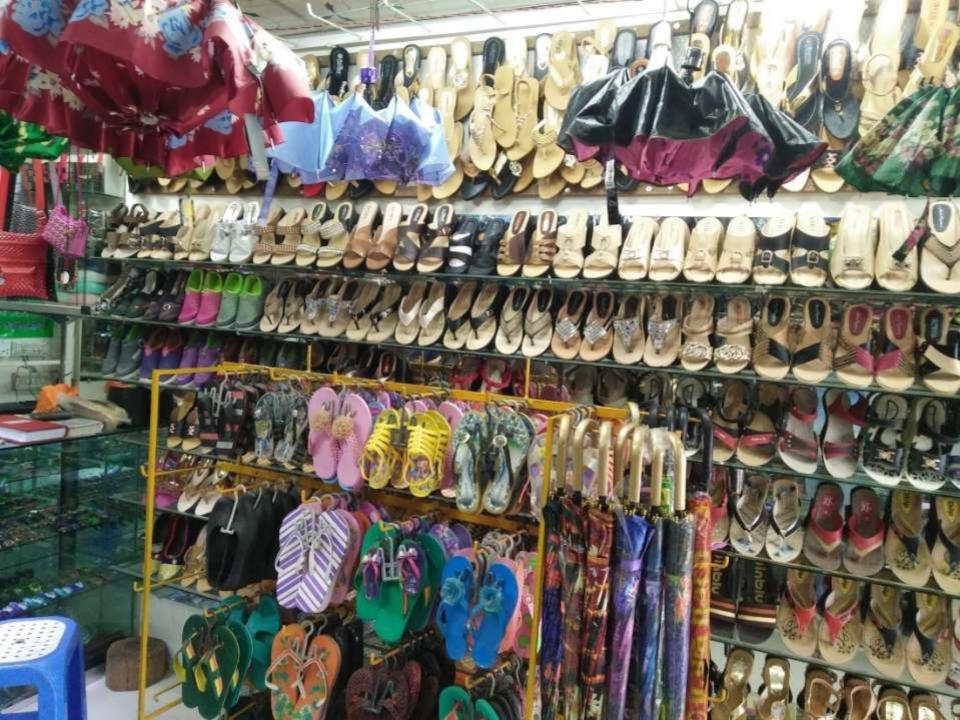

## PRESENT & PROPOSED INVESTMENT BREAKDOWN

| Particulars                                                                                                                                                                                   | Existing Business<br>(BDT) | Proposed<br>(BDT) | Total<br>(BDT) |
|-----------------------------------------------------------------------------------------------------------------------------------------------------------------------------------------------|----------------------------|-------------------|----------------|
| Investments in different categories:                                                                                                                                                          | (1)                        | (2)               | (1+2)          |
| Present Stock Items: Gents Shoe =1,30,000 Ladies Shoe=1,20,000 Kids Shoe=30,000 Watch=30,000 Sunglass=10,000 Bag=50,000 Umbrella=10,000 Belt+Wallet=20,000 Advance=3,00,000 Decoration=50,000 | 7,50,000                   |                   | 750,000        |
| Proposed items:                                                                                                                                                                               |                            | 70,000            | 70,000         |
| Total Capital                                                                                                                                                                                 | 7,50,000                   | 70,000            | 8,20,000       |

## PRESENT & PROPOSED INVESTMENT BREAKDOWN

| Present Stock items |          |  |  |  |
|---------------------|----------|--|--|--|
| Product name        | Amount   |  |  |  |
| Gents Shoe          | 1,80,000 |  |  |  |
| Ladies Shoe         | 1,20,000 |  |  |  |
| Kids Shoe           | 30,000   |  |  |  |
| Watch               | 30,000   |  |  |  |
| Sunglass            | 10,000   |  |  |  |
| Belt+Wallet         | 20,000   |  |  |  |
| Umbrella            | 10,000   |  |  |  |
| Bag                 | 50,000   |  |  |  |
| Total Present Stock | 4,00,000 |  |  |  |
|                     |          |  |  |  |