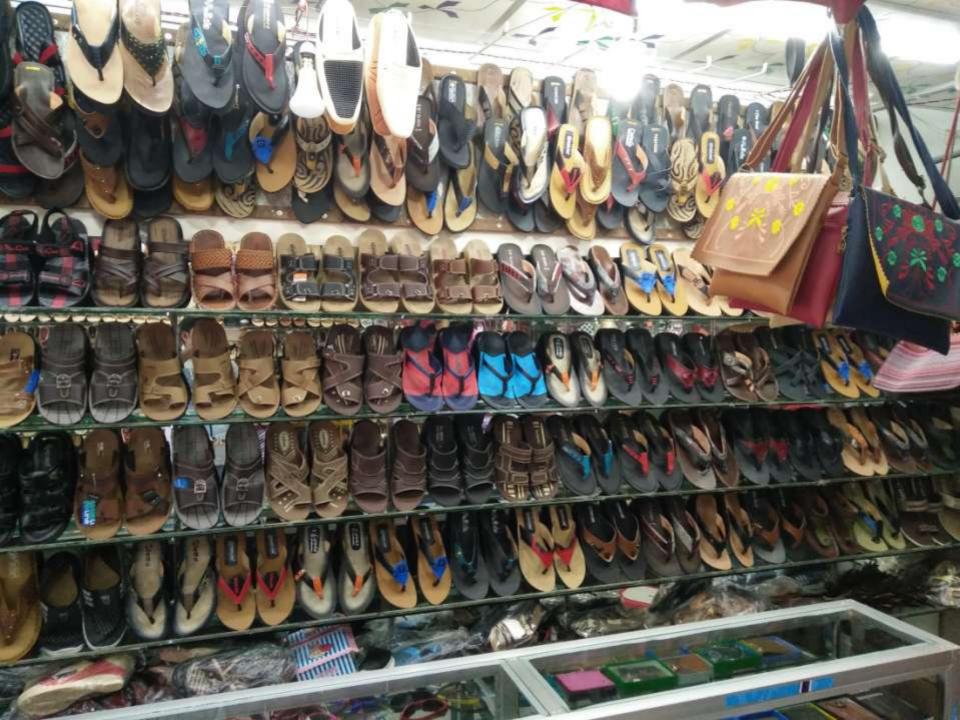

## PRESENT & PROPOSED INVESTMENT BREAKDOWN

| Particulars                                                                                                                                                                                   | Existing Business<br>(BDT) | Proposed<br>(BDT) | Total<br>(BDT) |
|-----------------------------------------------------------------------------------------------------------------------------------------------------------------------------------------------|----------------------------|-------------------|----------------|
| Investments in different categories:                                                                                                                                                          | (1)                        | (2)               | (1+2)          |
| Present Stock Items: Gents Shoe =1,30,000 Ladies Shoe=1,20,000 Kids Shoe=30,000 Watch=30,000 Sunglass=10,000 Bag=50,000 Umbrella=10,000 Belt+Wallet=20,000 Advance=3,00,000 Decoration=50,000 | 7,50,000                   |                   | 750,000        |
| Proposed items:                                                                                                                                                                               |                            | 70,000            | 70,000         |
| Total Capital                                                                                                                                                                                 | 7,50,000                   | 70,000            | 8,20,000       |

## PRESENT & PROPOSED INVESTMENT BREAKDOWN

| Present Stock items |          |  |  |  |
|---------------------|----------|--|--|--|
| Product name        | Amount   |  |  |  |
| Gents Shoe          | 1,80,000 |  |  |  |
| Ladies Shoe         | 1,20,000 |  |  |  |
| Kids Shoe           | 30,000   |  |  |  |
| Watch               | 30,000   |  |  |  |
| Sunglass            | 10,000   |  |  |  |
| Belt+Wallet         | 20,000   |  |  |  |
| Umbrella            | 10,000   |  |  |  |
| Bag                 | 50,000   |  |  |  |
| Total Present Stock | 4,00,000 |  |  |  |
|                     |          |  |  |  |