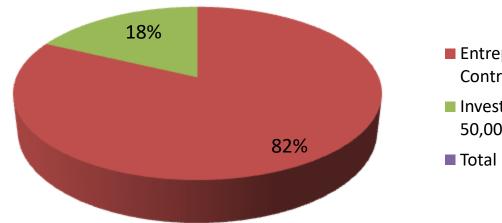

| Proposed Nobin Udyokta Business Info                 |   |                                                                                                                                                                                                                                                                                                                                                       |  |  |
|------------------------------------------------------|---|-------------------------------------------------------------------------------------------------------------------------------------------------------------------------------------------------------------------------------------------------------------------------------------------------------------------------------------------------------|--|--|
| Business Name                                        | : | TONNI MONOHORI STORE                                                                                                                                                                                                                                                                                                                                  |  |  |
| Location                                             | : | Nolua                                                                                                                                                                                                                                                                                                                                                 |  |  |
| Total Investment in BDT                              | : | BDT 279,000/-                                                                                                                                                                                                                                                                                                                                         |  |  |
| Financing                                            | : | Self BDT 229,000/- (from existing business) 82%<br>Required Investment BDT 50,000/- (as equity) 18%                                                                                                                                                                                                                                                   |  |  |
| Present salary/drawings<br>from business (estimates) | : | BDT 5,000                                                                                                                                                                                                                                                                                                                                             |  |  |
| Proposed Salary                                      | : | BDT 5,000                                                                                                                                                                                                                                                                                                                                             |  |  |
| Size of shop                                         | : | 20 ft x 15 ft=300 square ft                                                                                                                                                                                                                                                                                                                           |  |  |
| Implementation                                       | : | <ul> <li>The business is planned to be scaled up by investment in goods like<br/>-Confectionary &amp; Cosmatics items.</li> <li>Average gain on sales.</li> <li>The business is operating by entrepreneur. Existing 0 employee.</li> <li>The shop is rented.</li> <li>Collects goods from Nolua.</li> <li>Agreed grace period is 3 months.</li> </ul> |  |  |

#### **Source of Finance**

- Entrepreneur's Contribution 229,000
- Investor's Investment 50,000
- Total 279,000

| Financial Projection (BDT)        |       |         |         |        |  |  |
|-----------------------------------|-------|---------|---------|--------|--|--|
| Particular                        | Daily | Monthly | Year -1 | Year-2 |  |  |
| Revenue(Sales)                    |       |         |         |        |  |  |
| Confectionary & COSMETICS items.  | 2400  | 72000   | 864000  | 907200 |  |  |
| Total Sales(A)                    | 2400  | 72000   | 864000  | 907200 |  |  |
| Less Variable Expense (B)         |       |         |         |        |  |  |
| Confectionary & COSMETICS items.  | 1920  | 57600   | 691200  | 725760 |  |  |
| Total Variable Expense            | 1920  | 57600   | 691200  | 725760 |  |  |
| Contributon Margin (CM) [C=(A-B)] | 480   | 14400   | 172800  | 181440 |  |  |
| Less Fixed Expense                |       |         |         |        |  |  |
| Rent                              |       | 0       | 0       | 0      |  |  |
| Electric Bill                     |       | 500     | 6000    | 72000  |  |  |
| Transportaion                     |       | 500     | 6000    | 6300   |  |  |
| Salary (Self)                     |       | 5000    | 60000   | 60000  |  |  |
| Salary (Staff)                    |       | 0       | 0       | 0      |  |  |
| Entertainment                     |       | 200     | 2400    | 2400   |  |  |
| Guard                             |       | 0       | 0       | 0      |  |  |
| Generator                         |       | 0       | 0       | 0      |  |  |
| Mobile Bill                       |       | 500     | 6000    | 0      |  |  |
| Total Fixed Cost (D)              |       | 6700    | 80400   | 140700 |  |  |
| Net Profit (E)= [C-D]             |       | 7700    | 92400   | 97020  |  |  |
| Investment Pay Back               |       |         | 30,000  | 30,000 |  |  |