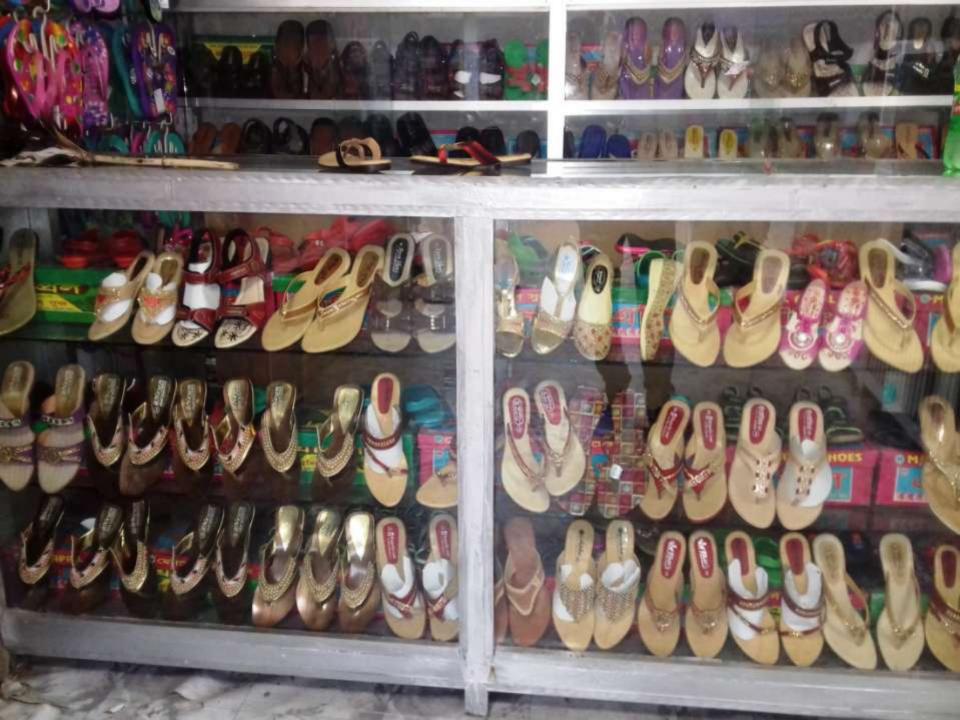

#### PRESENT & PROPOSED INVESTMENT BREAKDOWN

| Present Stock items |                    |          |  |  |
|---------------------|--------------------|----------|--|--|
| Product name        | Unit<br>(Quantity) | Amount   |  |  |
| Cosmetics Item      |                    | 50,000   |  |  |
| Gents shoes         |                    | 30,,000  |  |  |
| Ladies Shoes        |                    | 50,000   |  |  |
| Gift Set            |                    | 20,000   |  |  |
| Others              |                    | 10,000   |  |  |
|                     |                    |          |  |  |
|                     |                    |          |  |  |
| others              |                    |          |  |  |
| Total Present Stock |                    | 1,60,000 |  |  |

| Proposed items       |                    |        |  |  |
|----------------------|--------------------|--------|--|--|
| Product Name         | Unit<br>(Quantity) | Amount |  |  |
| Cosmetics            |                    | 30,000 |  |  |
| Shoes                |                    | 20,000 |  |  |
| Show Piece           |                    | 10,000 |  |  |
|                      |                    |        |  |  |
| Total Proposed items |                    | 60,000 |  |  |