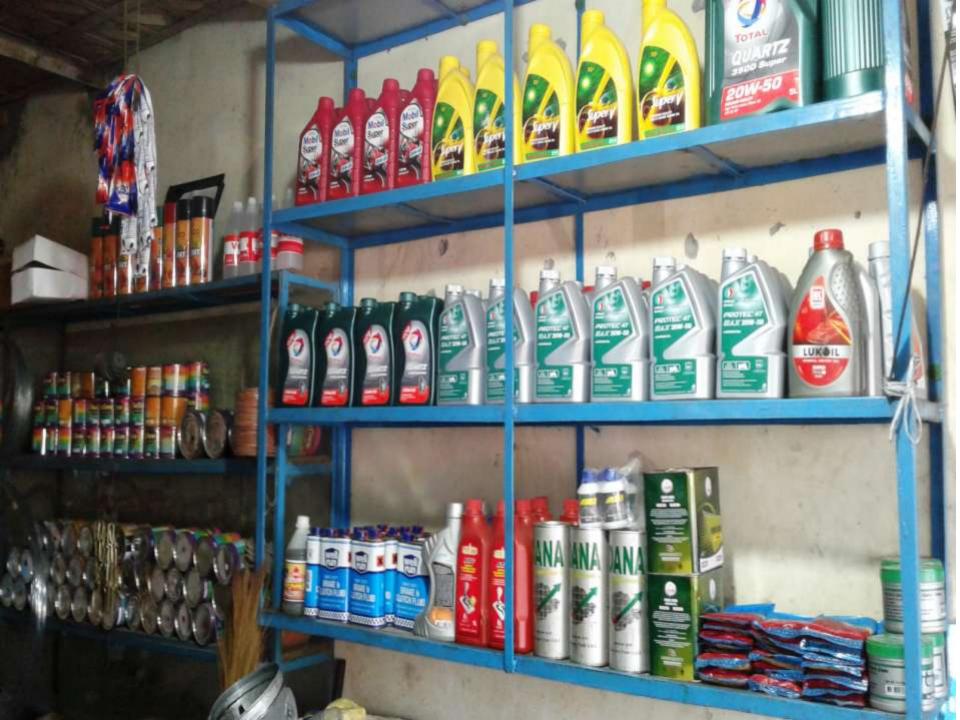

### PRESENT & PROPOSED INVESTMENT BREAKDOWN

| Particulars                                                                                                                                                                                                                                               | Existing Business (BDT) | Proposed (BDT) | Total<br>(BDT) |
|-----------------------------------------------------------------------------------------------------------------------------------------------------------------------------------------------------------------------------------------------------------|-------------------------|----------------|----------------|
| Investments in different categories:                                                                                                                                                                                                                      | (1)                     | (2)            | (1+2)          |
| Present Stock Items:         =60000           Diesel         =25000           Mobil         =60000           Color         = 20000           Electronics Items         =50000           Decoration:         =20000           Shop Advance         =100000 | 340000/=                |                | 340000/=       |
| Proposed items: Petrol Color                                                                                                                                                                                                                              |                         | 50000/=        | 50000/=        |
| Total Capital                                                                                                                                                                                                                                             | 340000/=                | 50000/=        | 390000/=       |

### PRESENT & PROPOSED INVESTMENT BREAKDOWN

| Present Stock items    |            |     |        |  |
|------------------------|------------|-----|--------|--|
| Product name           | (Quantity) | Tk. | Amount |  |
|                        |            |     | 00000  |  |
| Diesel                 |            |     | 60000  |  |
| Petrol                 |            |     | 25000  |  |
| Mobil                  |            |     | 60000  |  |
| Color                  |            |     | 20000  |  |
| Electronics<br>Items   |            |     | 50000  |  |
| Total Present<br>Stock |            |     | 215000 |  |