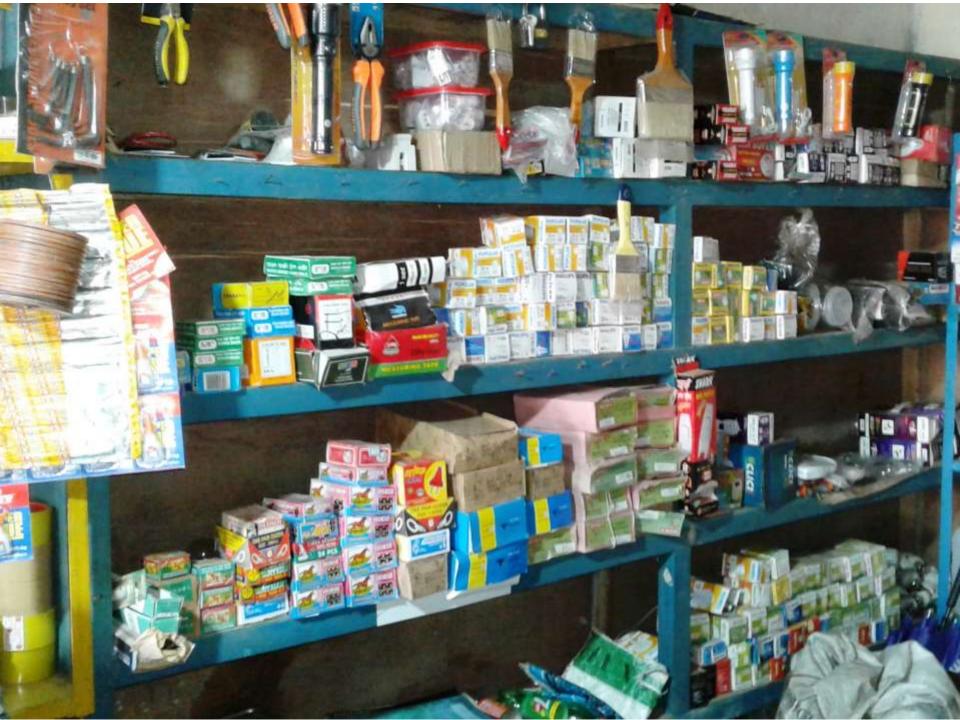

# PROPOSED NOBIN UDYOKTA BUSINESS INFO

| Business Name                                                                                                                   | : | Rabeya Traders                                                                               |
|---------------------------------------------------------------------------------------------------------------------------------|---|----------------------------------------------------------------------------------------------|
| Address/ Location                                                                                                               | : | Haterdia Bazar                                                                               |
| Total Investment in BDT                                                                                                         | : | 390000/=                                                                                     |
| Financing                                                                                                                       | : | Self BDT-340000/-(from existing business) 87% Required Investment BDT-50000/-(as equity) 13% |
| Present salary/drawings from business (estimates)                                                                               | • | 6000/=                                                                                       |
| Proposed Salary                                                                                                                 |   | 6000/=                                                                                       |
| Proposed Business (i)% of present gross profit margin (ii) Estimated %of proposed gross profit margin (iii) Agreed grace period | : | 10% 10% 01 month                                                                             |

### PRESENT & PROPOSED INVESTMENT BREAKDOWN

| Particulars                                                                                                                                                                                                                                               | Existing Business (BDT) | Proposed (BDT) | Total<br>(BDT) |
|-----------------------------------------------------------------------------------------------------------------------------------------------------------------------------------------------------------------------------------------------------------|-------------------------|----------------|----------------|
| Investments in different categories:                                                                                                                                                                                                                      | (1)                     | (2)            | (1+2)          |
| Present Stock Items:         =60000           Diesel         =25000           Mobil         =60000           Color         = 20000           Electronics Items         =50000           Decoration:         =20000           Shop Advance         =100000 | 340000/=                |                | 340000/=       |
| Proposed items: Petrol Color                                                                                                                                                                                                                              |                         | 50000/=        | 50000/=        |
| Total Capital                                                                                                                                                                                                                                             | 340000/=                | 50000/=        | 390000/=       |

### PRESENT & PROPOSED INVESTMENT BREAKDOWN

| Present Stock items    |            |     |        |  |
|------------------------|------------|-----|--------|--|
| Product name           | (Quantity) | Tk. | Amount |  |
|                        |            |     | 00000  |  |
| Diesel                 |            |     | 60000  |  |
| Petrol                 |            |     | 25000  |  |
| Mobil                  |            |     | 60000  |  |
| Color                  |            |     | 20000  |  |
| Electronics<br>Items   |            |     | 50000  |  |
| Total Present<br>Stock |            |     | 215000 |  |

| Proposed items       |              |     |        |  |
|----------------------|--------------|-----|--------|--|
| Product Name         | ( Quantity ) | TK. | Amount |  |
| Petrol               |              |     | 30000  |  |
| Color                |              |     | 20000  |  |
| Total Proposed items |              |     | 50000  |  |