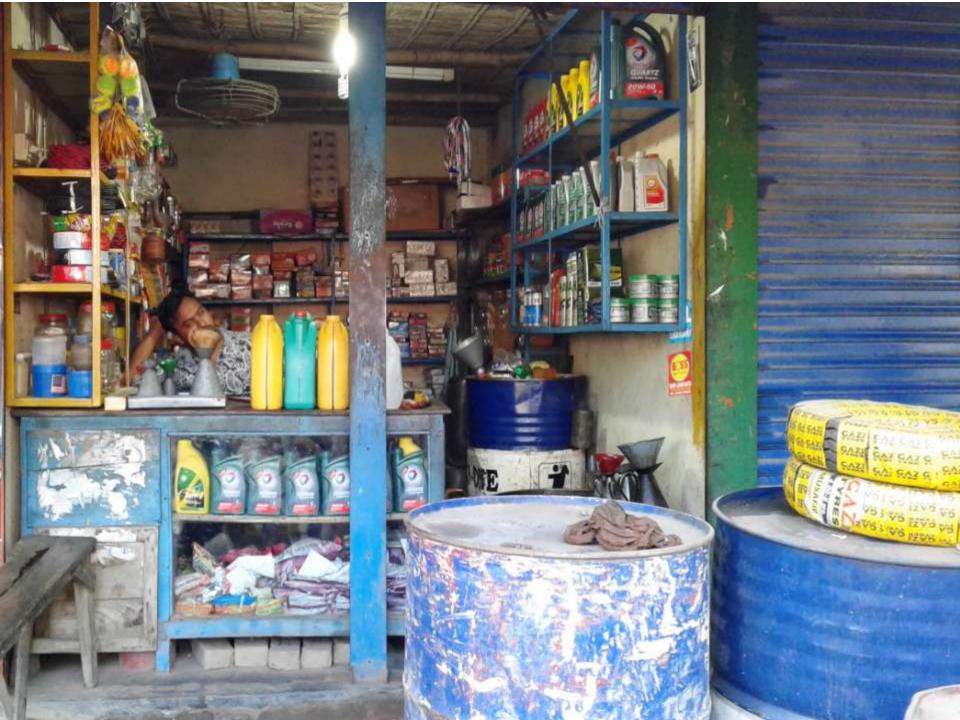

### BRIEF BIO OF THE PROPOSED NOBIN UDYOKTA (CONT...)

| Present Occupation                      | :  | Business :Selling. Diesel , Petrol, Mobil , Color & Electronics Items . |
|-----------------------------------------|----|-------------------------------------------------------------------------|
| Initial Investment                      | :  | 300000( Father)                                                         |
| Trade License                           |    | 120 (2017-2018)                                                         |
| Business Experience                     | •• | 5 Years                                                                 |
| Other Own/Family Sources of Income      | :  | N/A                                                                     |
| Other Own/Family Sources of Liabilities | :  | N/A                                                                     |
| NU Contact Info                         |    | 01729756602                                                             |
| NU Project<br>Source/Reference          | :  | Monohardi Unit                                                          |

# PROPOSED NOBIN UDYOKTA BUSINESS INFO

| Business Name                                                                                                                   | : | Rabeya Traders                                                                               |
|---------------------------------------------------------------------------------------------------------------------------------|---|----------------------------------------------------------------------------------------------|
| Address/ Location                                                                                                               | : | Haterdia Bazar                                                                               |
| Total Investment in BDT                                                                                                         | : | 390000/=                                                                                     |
| Financing                                                                                                                       | : | Self BDT-340000/-(from existing business) 87% Required Investment BDT-50000/-(as equity) 13% |
| Present salary/drawings from business (estimates)                                                                               | • | 6000/=                                                                                       |
| Proposed Salary                                                                                                                 |   | 6000/=                                                                                       |
| Proposed Business (i)% of present gross profit margin (ii) Estimated %of proposed gross profit margin (iii) Agreed grace period | : | 10% 10% 01 month                                                                             |