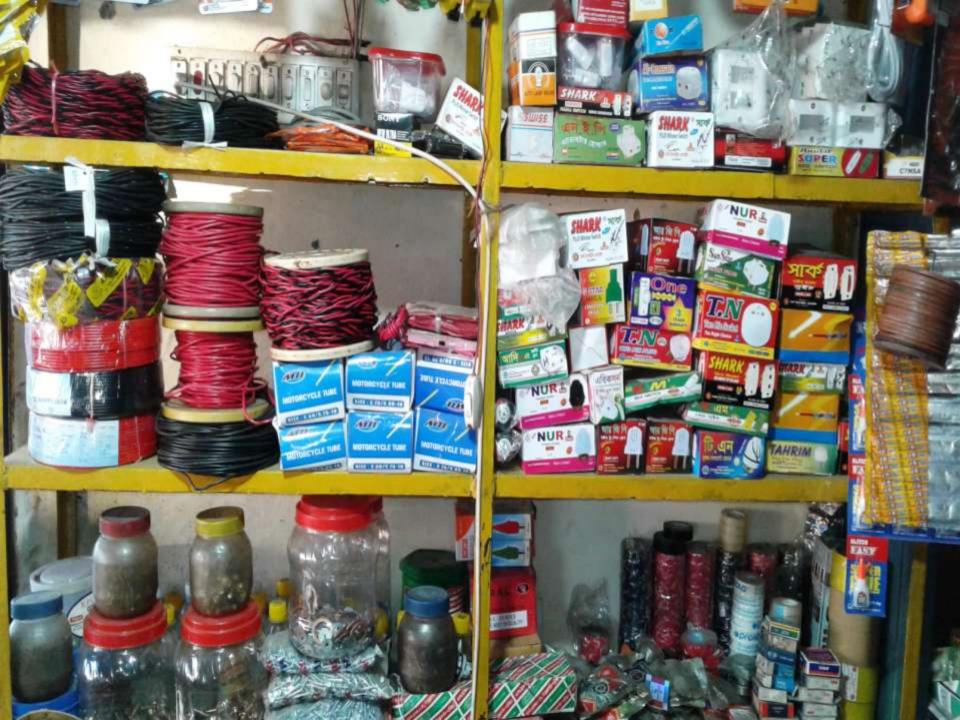

# PROPOSED NOBIN UDYOKTA BUSINESS INFO

| Business Name                                                                                                                   | : | Rabeya Traders                                                                               |
|---------------------------------------------------------------------------------------------------------------------------------|---|----------------------------------------------------------------------------------------------|
| Address/ Location                                                                                                               | : | Haterdia Bazar                                                                               |
| Total Investment in BDT                                                                                                         | : | 390000/=                                                                                     |
| Financing                                                                                                                       | : | Self BDT-340000/-(from existing business) 87% Required Investment BDT-50000/-(as equity) 13% |
| Present salary/drawings from business (estimates)                                                                               | • | 6000/=                                                                                       |
| Proposed Salary                                                                                                                 |   | 6000/=                                                                                       |
| Proposed Business (i)% of present gross profit margin (ii) Estimated %of proposed gross profit margin (iii) Agreed grace period | : | 10% 10% 01 month                                                                             |

### PRESENT & PROPOSED INVESTMENT BREAKDOWN

| Particulars                                                                                                                                                                                                                                               | Existing Business (BDT) | Proposed (BDT) | Total<br>(BDT) |
|-----------------------------------------------------------------------------------------------------------------------------------------------------------------------------------------------------------------------------------------------------------|-------------------------|----------------|----------------|
| Investments in different categories:                                                                                                                                                                                                                      | (1)                     | (2)            | (1+2)          |
| Present Stock Items:         =60000           Diesel         =25000           Mobil         =60000           Color         = 20000           Electronics Items         =50000           Decoration:         =20000           Shop Advance         =100000 | 340000/=                |                | 340000/=       |
| Proposed items: Petrol Color                                                                                                                                                                                                                              |                         | 50000/=        | 50000/=        |
| Total Capital                                                                                                                                                                                                                                             | 340000/=                | 50000/=        | 390000/=       |

### PRESENT & PROPOSED INVESTMENT BREAKDOWN

| Present Stock items    |            |     |        |  |
|------------------------|------------|-----|--------|--|
| Product name           | (Quantity) | Tk. | Amount |  |
|                        |            |     | 00000  |  |
| Diesel                 |            |     | 60000  |  |
| Petrol                 |            |     | 25000  |  |
| Mobil                  |            |     | 60000  |  |
| Color                  |            |     | 20000  |  |
| Electronics<br>Items   |            |     | 50000  |  |
| Total Present<br>Stock |            |     | 215000 |  |

| Proposed items       |              |     |        |  |
|----------------------|--------------|-----|--------|--|
| Product Name         | ( Quantity ) | TK. | Amount |  |
| Petrol               |              |     | 30000  |  |
| Color                |              |     | 20000  |  |
| Total Proposed items |              |     | 50000  |  |