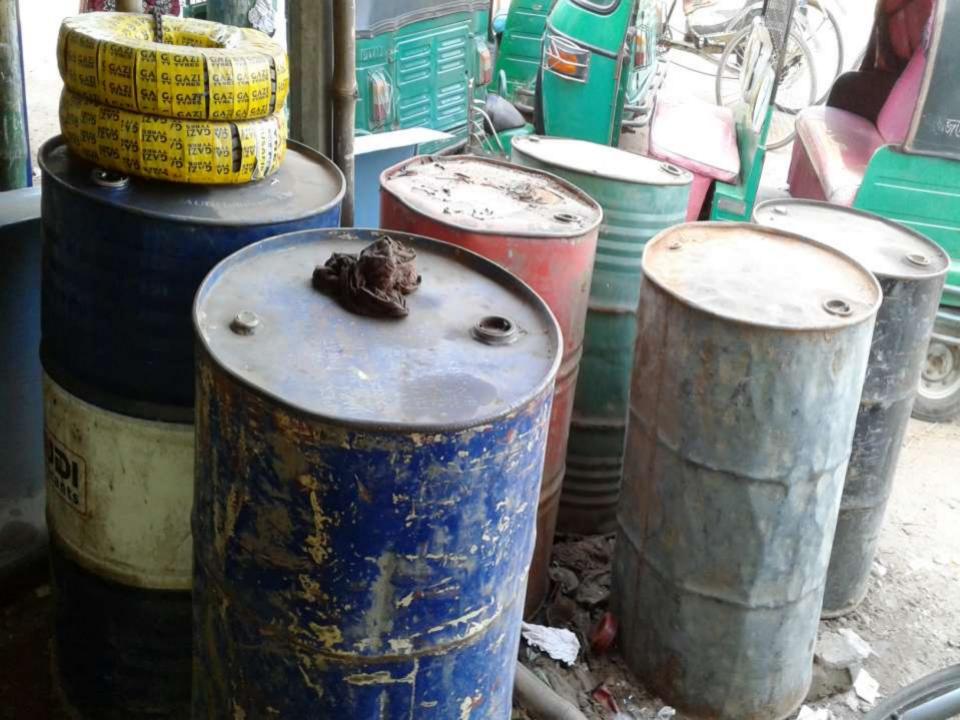

### BRIEF BIO OF THE PROPOSED NOBIN UDYOKTA (CONT...)

| Present Occupation                      | :  | Business :Selling. Diesel , Petrol, Mobil , Color & Electronics Items . |
|-----------------------------------------|----|-------------------------------------------------------------------------|
| Initial Investment                      | :  | 300000( Father)                                                         |
| Trade License                           |    | 120 (2017-2018)                                                         |
| Business Experience                     | •• | 5 Years                                                                 |
| Other Own/Family Sources of Income      | :  | N/A                                                                     |
| Other Own/Family Sources of Liabilities | :  | N/A                                                                     |
| NU Contact Info                         |    | 01729756602                                                             |
| NU Project<br>Source/Reference          | :  | Monohardi Unit                                                          |

### PRESENT & PROPOSED INVESTMENT BREAKDOWN

| Particulars                                                                                                                                                                                                                                               | Existing Business (BDT) | Proposed (BDT) | Total<br>(BDT) |
|-----------------------------------------------------------------------------------------------------------------------------------------------------------------------------------------------------------------------------------------------------------|-------------------------|----------------|----------------|
| Investments in different categories:                                                                                                                                                                                                                      | (1)                     | (2)            | (1+2)          |
| Present Stock Items:         =60000           Diesel         =25000           Mobil         =60000           Color         = 20000           Electronics Items         =50000           Decoration:         =20000           Shop Advance         =100000 | 340000/=                |                | 340000/=       |
| Proposed items: Petrol Color                                                                                                                                                                                                                              |                         | 50000/=        | 50000/=        |
| Total Capital                                                                                                                                                                                                                                             | 340000/=                | 50000/=        | 390000/=       |

### PRESENT & PROPOSED INVESTMENT BREAKDOWN

| Present Stock items    |            |     |        |  |
|------------------------|------------|-----|--------|--|
| Product name           | (Quantity) | Tk. | Amount |  |
|                        |            |     | 00000  |  |
| Diesel                 |            |     | 60000  |  |
| Petrol                 |            |     | 25000  |  |
| Mobil                  |            |     | 60000  |  |
| Color                  |            |     | 20000  |  |
| Electronics<br>Items   |            |     | 50000  |  |
| Total Present<br>Stock |            |     | 215000 |  |

| Proposed items       |              |     |        |  |
|----------------------|--------------|-----|--------|--|
| Product Name         | ( Quantity ) | TK. | Amount |  |
| Petrol               |              |     | 30000  |  |
| Color                |              |     | 20000  |  |
| Total Proposed items |              |     | 50000  |  |