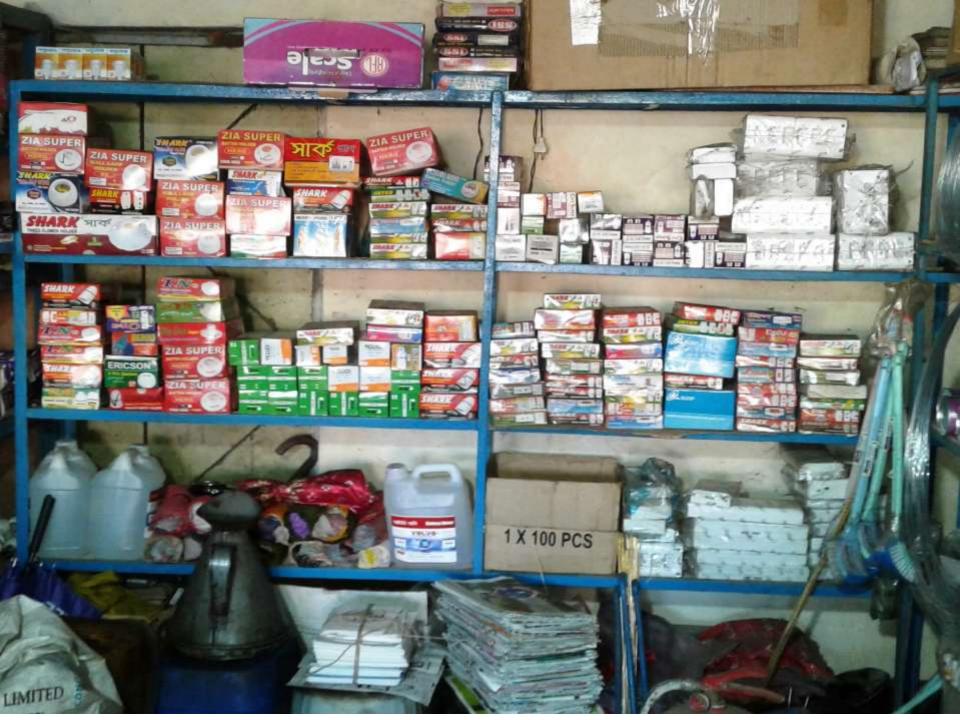

### PRESENT & PROPOSED INVESTMENT BREAKDOWN

| Particulars                                                                                                                                                                                                                                               | Existing Business (BDT) | Proposed (BDT) | Total<br>(BDT) |
|-----------------------------------------------------------------------------------------------------------------------------------------------------------------------------------------------------------------------------------------------------------|-------------------------|----------------|----------------|
| Investments in different categories:                                                                                                                                                                                                                      | (1)                     | (2)            | (1+2)          |
| Present Stock Items:         =60000           Diesel         =25000           Mobil         =60000           Color         = 20000           Electronics Items         =50000           Decoration:         =20000           Shop Advance         =100000 | 340000/=                |                | 340000/=       |
| Proposed items: Petrol Color                                                                                                                                                                                                                              |                         | 50000/=        | 50000/=        |
| Total Capital                                                                                                                                                                                                                                             | 340000/=                | 50000/=        | 390000/=       |

### PRESENT & PROPOSED INVESTMENT BREAKDOWN

| Present Stock items    |            |     |        |  |
|------------------------|------------|-----|--------|--|
| Product name           | (Quantity) | Tk. | Amount |  |
|                        |            |     | 00000  |  |
| Diesel                 |            |     | 60000  |  |
| Petrol                 |            |     | 25000  |  |
| Mobil                  |            |     | 60000  |  |
| Color                  |            |     | 20000  |  |
| Electronics<br>Items   |            |     | 50000  |  |
| Total Present<br>Stock |            |     | 215000 |  |