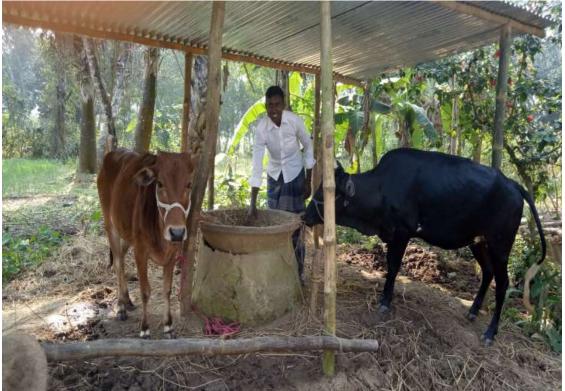

| Proposed Nobin Udyokta Business Info                 |   |                                                                                                                                                                                                                                                                                                                                 |  |  |  |
|------------------------------------------------------|---|---------------------------------------------------------------------------------------------------------------------------------------------------------------------------------------------------------------------------------------------------------------------------------------------------------------------------------|--|--|--|
| Business Name                                        | : | MA GOBADI POSHU KHAMAR                                                                                                                                                                                                                                                                                                          |  |  |  |
| Location                                             | : | chotolbaid                                                                                                                                                                                                                                                                                                                      |  |  |  |
| Total Investment in BDT                              | : | BDT 210,000/-                                                                                                                                                                                                                                                                                                                   |  |  |  |
| Financing                                            | : | elf BDT 150,000/- (from existing business) 71%<br>Required Investment BDT 60,000/- (as equity) 29%                                                                                                                                                                                                                              |  |  |  |
| Present salary/drawings<br>from business (estimates) | : | BDT 5,000                                                                                                                                                                                                                                                                                                                       |  |  |  |
| Proposed Salary                                      | : | BDT 5,000                                                                                                                                                                                                                                                                                                                       |  |  |  |
| Size of shop                                         | : | 21 ft x10 ft=210square ft                                                                                                                                                                                                                                                                                                       |  |  |  |
| Implementation                                       | : | <ul> <li>He has one cow and one calf in his farm.</li> <li>Average daily milk production is 11 liter and milk price is BDT 60.</li> <li>The business is operating by entrepreneur. Existing no employee.</li> <li>Collects goods from kaitola.</li> <li>The farm is owned.</li> <li>Agreed grace period is 3 months.</li> </ul> |  |  |  |

Pictures