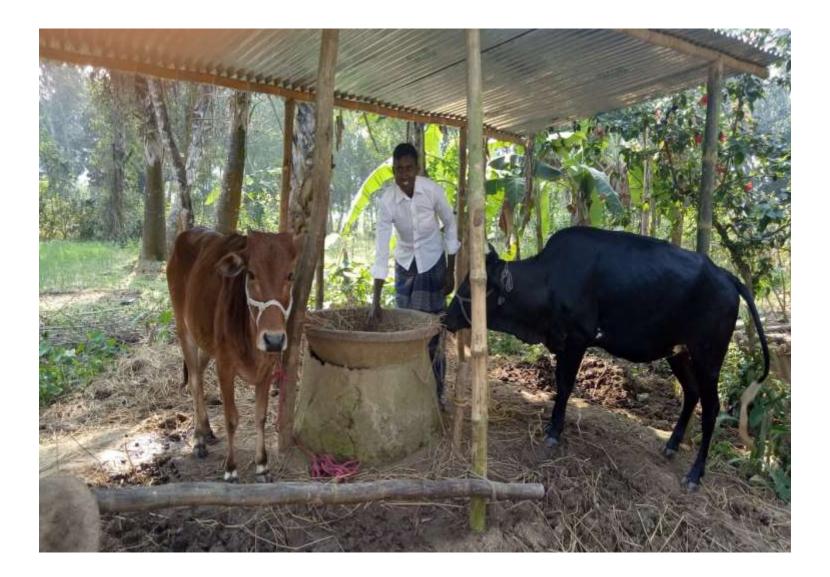

| Proposed Nobin Udyokta Business Info                 |   |                                                                                                                                                                                                                                                                                                                                 |  |  |  |
|------------------------------------------------------|---|---------------------------------------------------------------------------------------------------------------------------------------------------------------------------------------------------------------------------------------------------------------------------------------------------------------------------------|--|--|--|
| Business Name                                        | : | MA GOBADI POSHU KHAMAR                                                                                                                                                                                                                                                                                                          |  |  |  |
| Location                                             | : | chotolbaid                                                                                                                                                                                                                                                                                                                      |  |  |  |
| Total Investment in BDT                              | : | BDT 210,000/-                                                                                                                                                                                                                                                                                                                   |  |  |  |
| Financing                                            | : | elf BDT 150,000/- (from existing business) 71%<br>Required Investment BDT 60,000/- (as equity) 29%                                                                                                                                                                                                                              |  |  |  |
| Present salary/drawings<br>from business (estimates) | : | BDT 5,000                                                                                                                                                                                                                                                                                                                       |  |  |  |
| Proposed Salary                                      | : | BDT 5,000                                                                                                                                                                                                                                                                                                                       |  |  |  |
| Size of shop                                         | : | 21 ft x10 ft=210square ft                                                                                                                                                                                                                                                                                                       |  |  |  |
| Implementation                                       | : | <ul> <li>He has one cow and one calf in his farm.</li> <li>Average daily milk production is 11 liter and milk price is BDT 60.</li> <li>The business is operating by entrepreneur. Existing no employee.</li> <li>Collects goods from kaitola.</li> <li>The farm is owned.</li> <li>Agreed grace period is 3 months.</li> </ul> |  |  |  |

Pictures