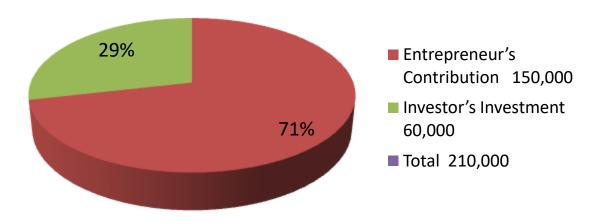

| Proposed Nobin Udyokta Business Info                 |   |                                                                                                                                                                                                                                                                                                                                 |  |  |  |
|------------------------------------------------------|---|---------------------------------------------------------------------------------------------------------------------------------------------------------------------------------------------------------------------------------------------------------------------------------------------------------------------------------|--|--|--|
| Business Name                                        | : | MA GOBADI POSHU KHAMAR                                                                                                                                                                                                                                                                                                          |  |  |  |
| Location                                             | : | chotolbaid                                                                                                                                                                                                                                                                                                                      |  |  |  |
| Total Investment in BDT                              | : | BDT 210,000/-                                                                                                                                                                                                                                                                                                                   |  |  |  |
| Financing                                            | : | elf BDT 150,000/- (from existing business) 71%<br>Required Investment BDT 60,000/- (as equity) 29%                                                                                                                                                                                                                              |  |  |  |
| Present salary/drawings<br>from business (estimates) | : | BDT 5,000                                                                                                                                                                                                                                                                                                                       |  |  |  |
| Proposed Salary                                      | : | BDT 5,000                                                                                                                                                                                                                                                                                                                       |  |  |  |
| Size of shop                                         | : | 21 ft x10 ft=210square ft                                                                                                                                                                                                                                                                                                       |  |  |  |
| Implementation                                       | : | <ul> <li>He has one cow and one calf in his farm.</li> <li>Average daily milk production is 11 liter and milk price is BDT 60.</li> <li>The business is operating by entrepreneur. Existing no employee.</li> <li>Collects goods from kaitola.</li> <li>The farm is owned.</li> <li>Agreed grace period is 3 months.</li> </ul> |  |  |  |

| Investment Breakdown |         |            |              |      |            |                 |                |  |
|----------------------|---------|------------|--------------|------|------------|-----------------|----------------|--|
|                      | Existin | g          | Proposed     |      |            |                 |                |  |
| Particulars          | Qty.    | Unit Price | Amount (BDT) | Qty. | Unit Price | Amount<br>(BDT) | Proposed Total |  |
| cow                  | 1       | 60000      | 60000        | 1    | 60000      | 60,000          | 120,000        |  |
| OX                   | 1       | 50000      | 50000        |      |            | 0               | 50,000         |  |
| calf                 | 1       | 40000      | 40000        |      |            |                 | 40,000         |  |
|                      | 3       | 150000     | 150,000      | 1    | 60000      | 60,000          | 210000         |  |