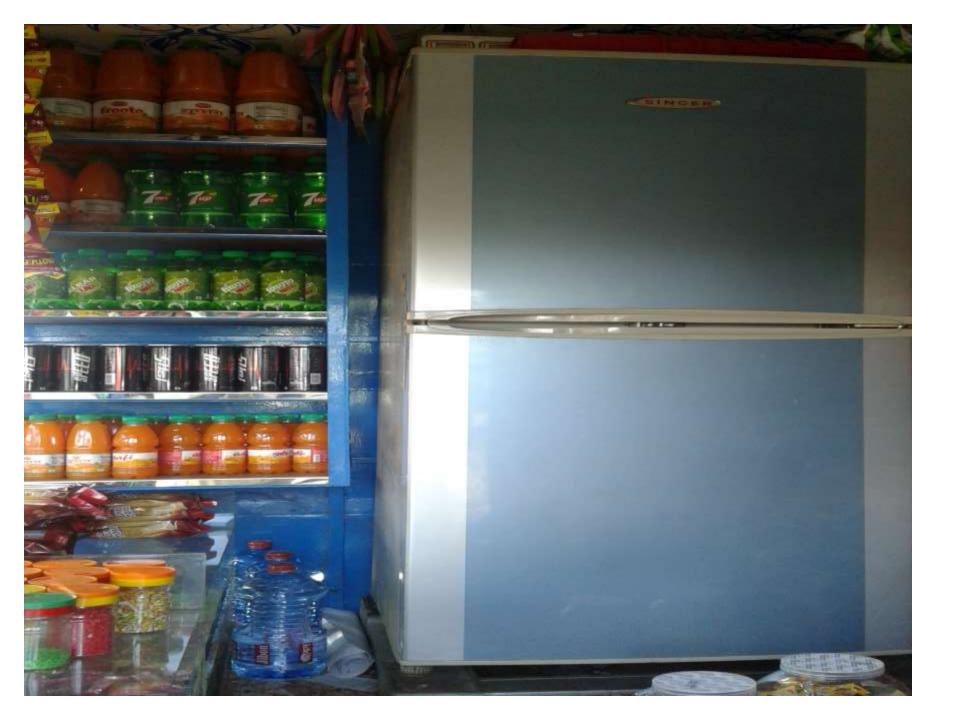

### PRESENT & PROPOSED INVESTMENT BREAKDOWN

| Present Sto                       | ck items           |        |
|-----------------------------------|--------------------|--------|
| Product name                      | Unit<br>(Quantity) | Amount |
| 1.Drinks                          |                    | 5000   |
| 2.Cosmetics                       |                    | 10000  |
| 3.Biscuit                         |                    | 2000   |
| 4. Cigarette                      |                    | 5000   |
| 5.Pan Masala                      |                    | 3000   |
| 6.Freze                           |                    | 35000  |
| 7.lpos                            |                    | 2000   |
| 8. Fan                            |                    | 500    |
| 9. Furniture (Rack & ceiling fan) |                    | 10000  |
| Total Present Stock               |                    | 72500  |

| Propos         | sed items | 3      |
|----------------|-----------|--------|
| Product Name   | Unit      | Amount |
| 1.Cosmetics    |           | 20000  |
| 2.Drinks       |           | 10000  |
| 3. Cigarette   |           | 10000  |
| 4.Biscuit      |           | 8000   |
| 5.Pan Masala   |           | 2000   |
| Total Proposed |           | 50,000 |