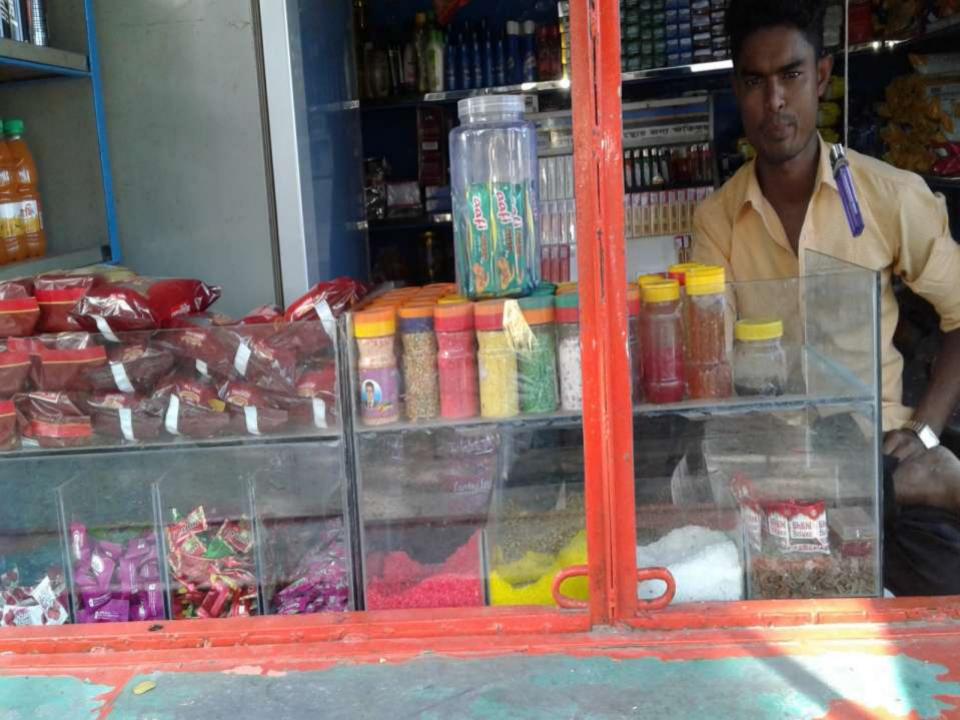

### PRESENT & PROPOSED INVESTMENT BREAKDOWN

| Present Sto                       | ck items           |        |
|-----------------------------------|--------------------|--------|
| Product name                      | Unit<br>(Quantity) | Amount |
| 1.Drinks                          |                    | 5000   |
| 2.Cosmetics                       |                    | 10000  |
| 3.Biscuit                         |                    | 2000   |
| 4. Cigarette                      |                    | 5000   |
| 5.Pan Masala                      |                    | 3000   |
| 6.Freze                           |                    | 35000  |
| 7.lpos                            |                    | 2000   |
| 8. Fan                            |                    | 500    |
| 9. Furniture (Rack & ceiling fan) |                    | 10000  |
| Total Present Stock               |                    | 72500  |

| Propos         | sed items | 3      |
|----------------|-----------|--------|
| Product Name   | Unit      | Amount |
| 1.Cosmetics    |           | 20000  |
| 2.Drinks       |           | 10000  |
| 3. Cigarette   |           | 10000  |
| 4.Biscuit      |           | 8000   |
| 5.Pan Masala   |           | 2000   |
| Total Proposed |           | 50,000 |