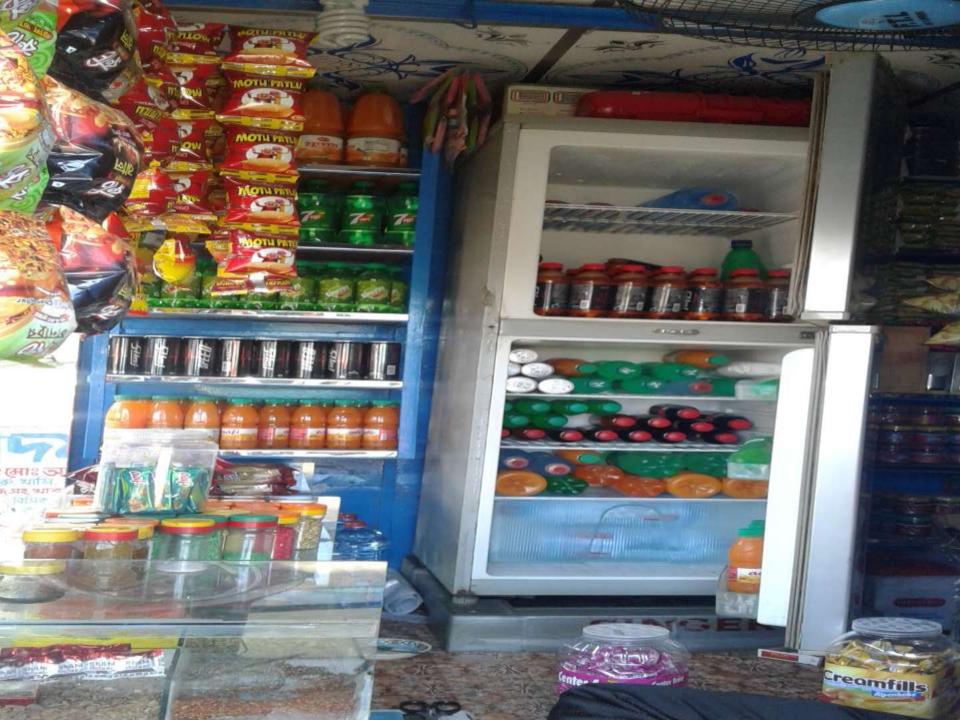

### PRESENT & PROPOSED INVESTMENT BREAKDOWN

| Present Sto                       | ck items           |        |
|-----------------------------------|--------------------|--------|
| Product name                      | Unit<br>(Quantity) | Amount |
| 1.Drinks                          |                    | 5000   |
| 2.Cosmetics                       |                    | 10000  |
| 3.Biscuit                         |                    | 2000   |
| 4. Cigarette                      |                    | 5000   |
| 5.Pan Masala                      |                    | 3000   |
| 6.Freze                           |                    | 35000  |
| 7.lpos                            |                    | 2000   |
| 8. Fan                            |                    | 500    |
| 9. Furniture (Rack & ceiling fan) |                    | 10000  |
| Total Present Stock               |                    | 72500  |

| Propos         | sed items | 3      |
|----------------|-----------|--------|
| Product Name   | Unit      | Amount |
| 1.Cosmetics    |           | 20000  |
| 2.Drinks       |           | 10000  |
| 3. Cigarette   |           | 10000  |
| 4.Biscuit      |           | 8000   |
| 5.Pan Masala   |           | 2000   |
| Total Proposed |           | 50,000 |