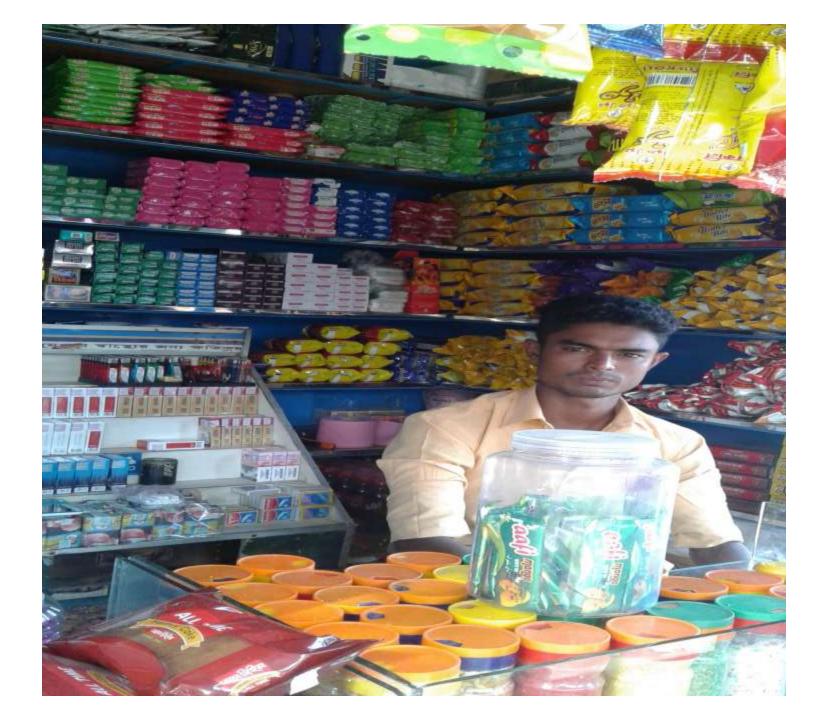

### PROPOSED NOBIN UDYOKTA BUSINESS INFO

| Business Name                                         | : | Khaja Garibe Neowaj Confectionery                                                                 |
|-------------------------------------------------------|---|---------------------------------------------------------------------------------------------------|
| Address/ Location                                     | : | Sutiara Bazar ,Brahmanbaria Sadar, Brahmanbaria                                                   |
| Total Investment in BDT                               | : | 122500                                                                                            |
| Financing                                             | : | Self BDT- 72500/- (from existing business) 59%<br>Required Investment BDT- 50000/-(as equity) 41% |
| Present salary/drawings from business (estimates)     | : | 6000                                                                                              |
| Proposed Salary                                       |   | 7000                                                                                              |
| Proposed Business (i)% of present gross profit margin | : | 20%                                                                                               |
| (ii) Estimated %of proposed gross profit margin       |   | 20%                                                                                               |
| (iii) Agreed grace period                             |   | 01 month                                                                                          |

### PRESENT & PROPOSED INVESTMENT BREAKDOWN

| Present Sto                       | ck items           |        |
|-----------------------------------|--------------------|--------|
| Product name                      | Unit<br>(Quantity) | Amount |
| 1.Drinks                          |                    | 5000   |
| 2.Cosmetics                       |                    | 10000  |
| 3.Biscuit                         |                    | 2000   |
| 4. Cigarette                      |                    | 5000   |
| 5.Pan Masala                      |                    | 3000   |
| 6.Freze                           |                    | 35000  |
| 7.lpos                            |                    | 2000   |
| 8. Fan                            |                    | 500    |
| 9. Furniture (Rack & ceiling fan) |                    | 10000  |
| Total Present Stock               |                    | 72500  |