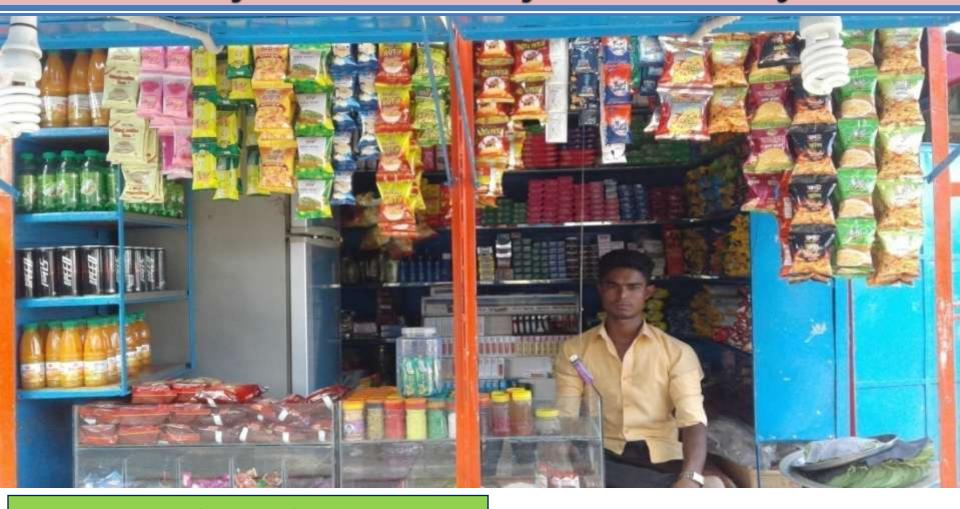

### Khaja Garibe Neowaj Confectionery

**Project by- Arshad Mia** 

Identified by- Md. Abubakar Siddiq Verified by- Md. Altaf Hossain

Brahmanbaria Unit Area 4

**GRAMEEN TRUST** 

### PROPOSED NOBIN UDYOKTA BUSINESS INFO

| Business Name                                         | : | Khaja Garibe Neowaj Confectionery                                                                 |
|-------------------------------------------------------|---|---------------------------------------------------------------------------------------------------|
| Address/ Location                                     | : | Sutiara Bazar ,Brahmanbaria Sadar, Brahmanbaria                                                   |
| Total Investment in BDT                               | : | 122500                                                                                            |
| Financing                                             | : | Self BDT- 72500/- (from existing business) 59%<br>Required Investment BDT- 50000/-(as equity) 41% |
| Present salary/drawings from business (estimates)     | : | 6000                                                                                              |
| Proposed Salary                                       |   | 7000                                                                                              |
| Proposed Business (i)% of present gross profit margin | : | 20%                                                                                               |
| (ii) Estimated %of proposed gross profit margin       |   | 20%                                                                                               |
| (iii) Agreed grace period                             |   | 01 month                                                                                          |