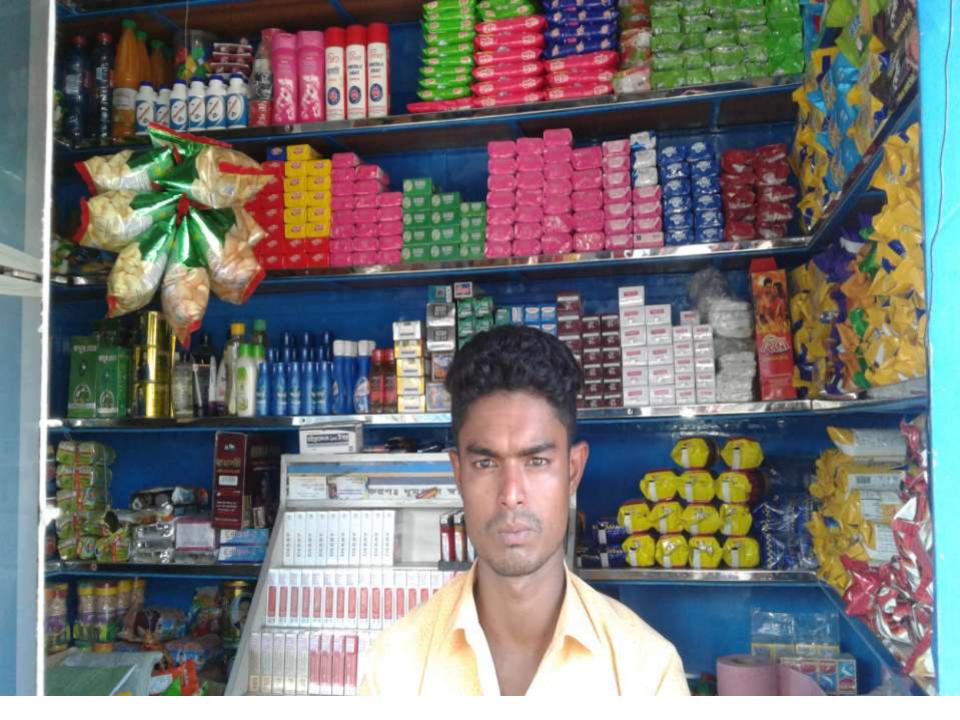

### Khaja Garibe Neowaj Confectionery

**Project by- Arshad Mia** 

Identified by- Md. Abubakar Siddiq Verified by- Md. Altaf Hossain

Brahmanbaria Unit Area 4

**GRAMEEN TRUST** 

### PROPOSED NOBIN UDYOKTA BUSINESS INFO

| Business Name                                         | : | Khaja Garibe Neowaj Confectionery                                                                 |
|-------------------------------------------------------|---|---------------------------------------------------------------------------------------------------|
| Address/ Location                                     | : | Sutiara Bazar ,Brahmanbaria Sadar, Brahmanbaria                                                   |
| Total Investment in BDT                               | : | 122500                                                                                            |
| Financing                                             | : | Self BDT- 72500/- (from existing business) 59%<br>Required Investment BDT- 50000/-(as equity) 41% |
| Present salary/drawings from business (estimates)     | : | 6000                                                                                              |
| Proposed Salary                                       |   | 7000                                                                                              |
| Proposed Business (i)% of present gross profit margin | : | 20%                                                                                               |
| (ii) Estimated %of proposed gross profit margin       |   | 20%                                                                                               |
| (iii) Agreed grace period                             |   | 01 month                                                                                          |