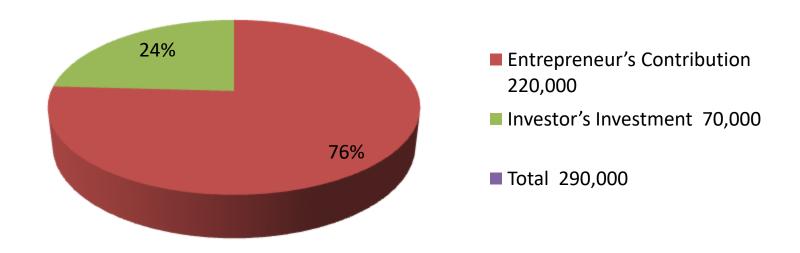

| Proposed Nobin Udyokta Business Info              |   |                                                                                                                                                                                                                                                                                                                               |  |  |
|---------------------------------------------------|---|-------------------------------------------------------------------------------------------------------------------------------------------------------------------------------------------------------------------------------------------------------------------------------------------------------------------------------|--|--|
| Business Name                                     | : | SHAHANAZ PARVIN DAIRY FARM                                                                                                                                                                                                                                                                                                    |  |  |
| Location                                          | : | chotolbaid                                                                                                                                                                                                                                                                                                                    |  |  |
| Total Investment in BDT                           | : | BDT 290,000/-                                                                                                                                                                                                                                                                                                                 |  |  |
| Financing                                         | : | Self BDT 220,000/- (from existing business) 76% Required Investment BDT 70,000/- (as equity) 24%                                                                                                                                                                                                                              |  |  |
| Present salary/drawings from business (estimates) | : | BDT 5,000                                                                                                                                                                                                                                                                                                                     |  |  |
| Proposed Salary                                   | : | BDT 5,000                                                                                                                                                                                                                                                                                                                     |  |  |
| Size of shop                                      | : | 60 ft x13 ft=780square ft                                                                                                                                                                                                                                                                                                     |  |  |
| Implementation                                    | : | <ul> <li>He has one cow and one calf in his farm.</li> <li>Average daily milk production is 11 liter and milk price is BDT 60.</li> <li>The business is operating by entrepreneur. Existing no employee.</li> <li>Collects goods from kaitola.</li> <li>The farm is own.</li> <li>Agreed grace period is 3 months.</li> </ul> |  |  |

| Investment Breakdown |          |        |         |      |       |        |          |
|----------------------|----------|--------|---------|------|-------|--------|----------|
|                      | Proposed |        |         |      |       |        |          |
| Particulars          | Qty.     | Unit   | Amount  | Qty. | Unit  | Amount | Proposed |
|                      |          | Price  | (BDT)   |      | Price | (BDT)  | Total    |
| cow                  | 2        | 80000  | 160000  | 1    | 70000 | 70,000 | 230,000  |
| OX                   | 1        | 60000  | 60000   |      |       | 0      | 60,000   |
|                      | 3        | 140000 | 220,000 | 1    | 70000 | 70,000 | 290000   |