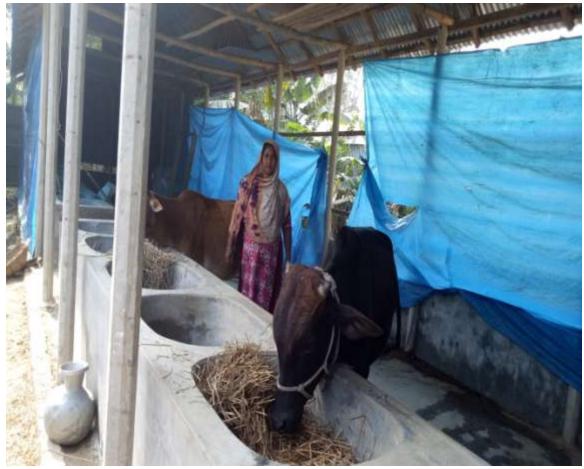

| Proposed Nobin Udyokta Business Info              |   |                                                                                                                                                                                                                                                                                                                               |  |  |
|---------------------------------------------------|---|-------------------------------------------------------------------------------------------------------------------------------------------------------------------------------------------------------------------------------------------------------------------------------------------------------------------------------|--|--|
| Business Name                                     | : | SHAHANAZ PARVIN DAIRY FARM                                                                                                                                                                                                                                                                                                    |  |  |
| Location                                          | : | chotolbaid                                                                                                                                                                                                                                                                                                                    |  |  |
| Total Investment in BDT                           | : | BDT 290,000/-                                                                                                                                                                                                                                                                                                                 |  |  |
| Financing                                         | : | Self BDT 220,000/- (from existing business) 76% Required Investment BDT 70,000/- (as equity) 24%                                                                                                                                                                                                                              |  |  |
| Present salary/drawings from business (estimates) | : | BDT 5,000                                                                                                                                                                                                                                                                                                                     |  |  |
| Proposed Salary                                   | : | BDT 5,000                                                                                                                                                                                                                                                                                                                     |  |  |
| Size of shop                                      | : | 60 ft x13 ft=780square ft                                                                                                                                                                                                                                                                                                     |  |  |
| Implementation                                    | : | <ul> <li>He has one cow and one calf in his farm.</li> <li>Average daily milk production is 11 liter and milk price is BDT 60.</li> <li>The business is operating by entrepreneur. Existing no employee.</li> <li>Collects goods from kaitola.</li> <li>The farm is own.</li> <li>Agreed grace period is 3 months.</li> </ul> |  |  |

# Pictures