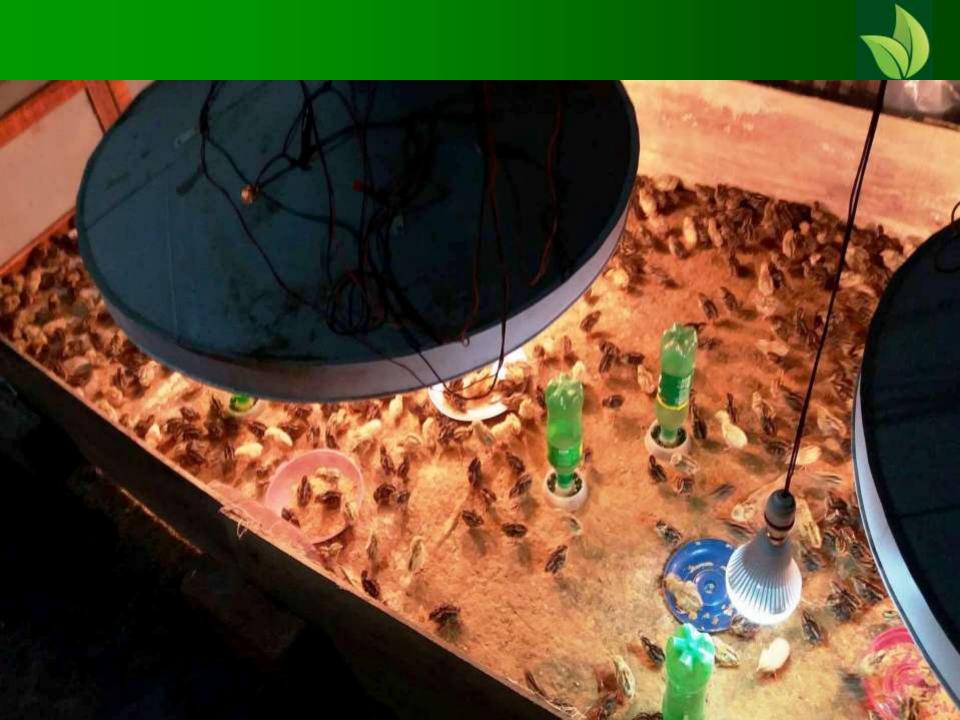

#### PROPOSED BUSINESS Info.

| Business Name                                         | : | Bismillah Farm                                                                                           |
|-------------------------------------------------------|---|----------------------------------------------------------------------------------------------------------|
| Address/ Location                                     | : | Rupsha Bazar, Shibaloy, Manikgonj.                                                                       |
| Total Investment in BDT                               | : | 7,00,000/-                                                                                               |
| Financing                                             | : | Self BDT : 6,20,000 (from existing business) - 89%<br>Required Investment BDT : 80,000 (as equity) - 11% |
| Present salary/drawings from business (estimates)     | : | BDT 8,000                                                                                                |
| Proposed Salary                                       |   | BDT 9,000                                                                                                |
| i. Proposed Business % of present gross profit margin | : | 30%                                                                                                      |
| ii. Estimated % of proposed gross profit margin       | : | 30%                                                                                                      |
| iii. Agreed grace period                              | : | 2 months                                                                                                 |
|                                                       |   |                                                                                                          |

#### PRESENT & PROPOSED INVESTMENT Breakdown

| Present Item       | IS     |
|--------------------|--------|
| Product name       | Amount |
| Hatching Machine   | 70000  |
| Incubator          | 210000 |
| Koyel Bird (Big)   | 60000  |
| Koyel Bird (Small) | 80000  |
| Total              | 420000 |