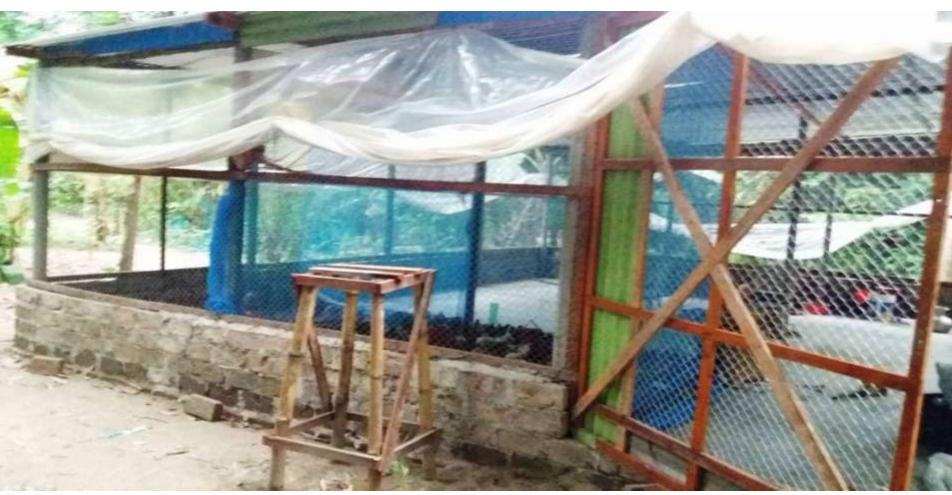

#### PROPOSED BUSINESS Info.

| Business Name                                         | : | Bismillah Farm                                                                                           |
|-------------------------------------------------------|---|----------------------------------------------------------------------------------------------------------|
| Address/ Location                                     | : | Rupsha Bazar, Shibaloy, Manikgonj.                                                                       |
| Total Investment in BDT                               | : | 7,00,000/-                                                                                               |
| Financing                                             | : | Self BDT : 6,20,000 (from existing business) - 89%<br>Required Investment BDT : 80,000 (as equity) - 11% |
| Present salary/drawings from business (estimates)     | : | BDT 8,000                                                                                                |
| Proposed Salary                                       |   | BDT 9,000                                                                                                |
| i. Proposed Business % of present gross profit margin | : | 30%                                                                                                      |
| ii. Estimated % of proposed gross profit margin       | : | 30%                                                                                                      |
| iii. Agreed grace period                              | : | 2 months                                                                                                 |
|                                                       |   |                                                                                                          |

#### PRESENT & PROPOSED INVESTMENT Breakdown

| Present Item       | IS     |
|--------------------|--------|
| Product name       | Amount |
| Hatching Machine   | 70000  |
| Incubator          | 210000 |
| Koyel Bird (Big)   | 60000  |
| Koyel Bird (Small) | 80000  |
| Total              | 420000 |