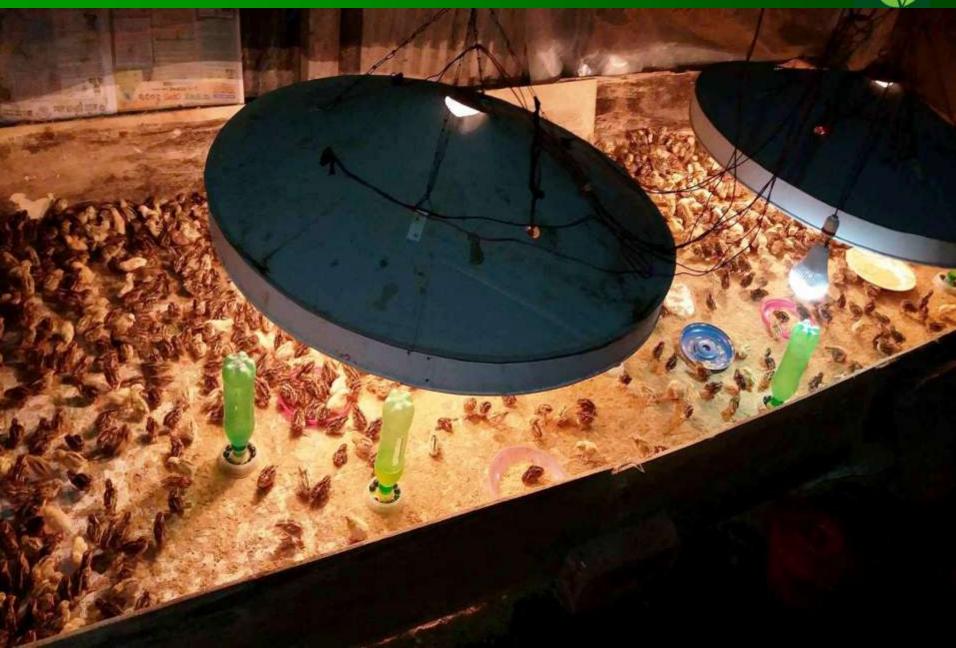

#### PRESENT & PROPOSED INVESTMENT Breakdown

| Present Item       | IS     |
|--------------------|--------|
| Product name       | Amount |
| Hatching Machine   | 70000  |
| Incubator          | 210000 |
| Koyel Bird (Big)   | 60000  |
| Koyel Bird (Small) | 80000  |
| Total              | 420000 |