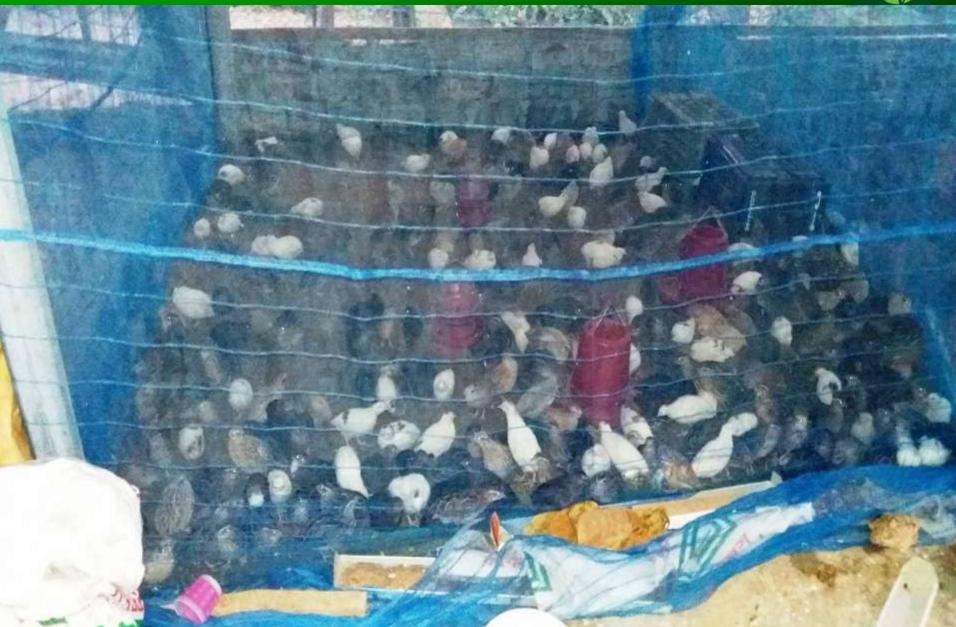

#### PROPOSED BUSINESS Info.

| Business Name                                         | : | Bismillah Farm                                                                                           |
|-------------------------------------------------------|---|----------------------------------------------------------------------------------------------------------|
| Address/ Location                                     | : | Rupsha Bazar, Shibaloy, Manikgonj.                                                                       |
| Total Investment in BDT                               | : | 7,00,000/-                                                                                               |
| Financing                                             | : | Self BDT : 6,20,000 (from existing business) - 89%<br>Required Investment BDT : 80,000 (as equity) - 11% |
| Present salary/drawings from business (estimates)     | : | BDT 8,000                                                                                                |
| Proposed Salary                                       |   | BDT 9,000                                                                                                |
| i. Proposed Business % of present gross profit margin | : | 30%                                                                                                      |
| ii. Estimated % of proposed gross profit margin       | : | 30%                                                                                                      |
| iii. Agreed grace period                              | : | 2 months                                                                                                 |
|                                                       |   |                                                                                                          |

#### PRESENT & PROPOSED INVESTMENT Breakdown

| Present Item       | IS     |
|--------------------|--------|
| Product name       | Amount |
| Hatching Machine   | 70000  |
| Incubator          | 210000 |
| Koyel Bird (Big)   | 60000  |
| Koyel Bird (Small) | 80000  |
| Total              | 420000 |