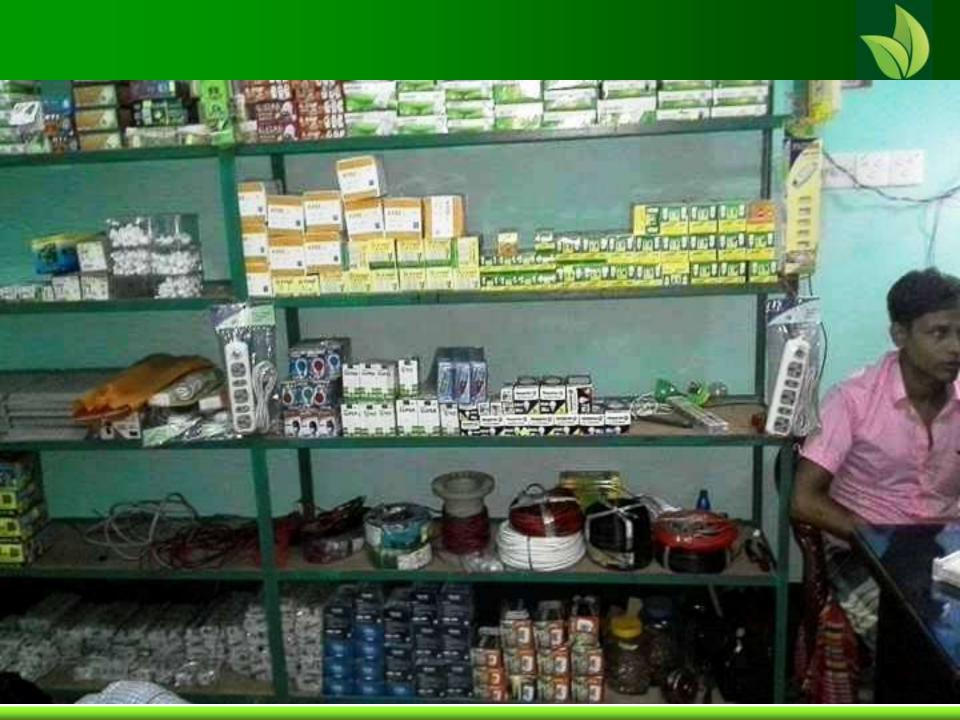

# Photographs

গণপ্রজাতন্ত্রী বাংলাদেশ সরকার . Government of the People's Republic of Bangladesh . NATIONAL ID CARD / জাতীয় পরিচয় পত্র

নাম: মোঃ রিপন মিয়া Name: Md Ripon Mia

পিতা: মোঃ চান মিয়া মাতা: সুফিয়া বেগম