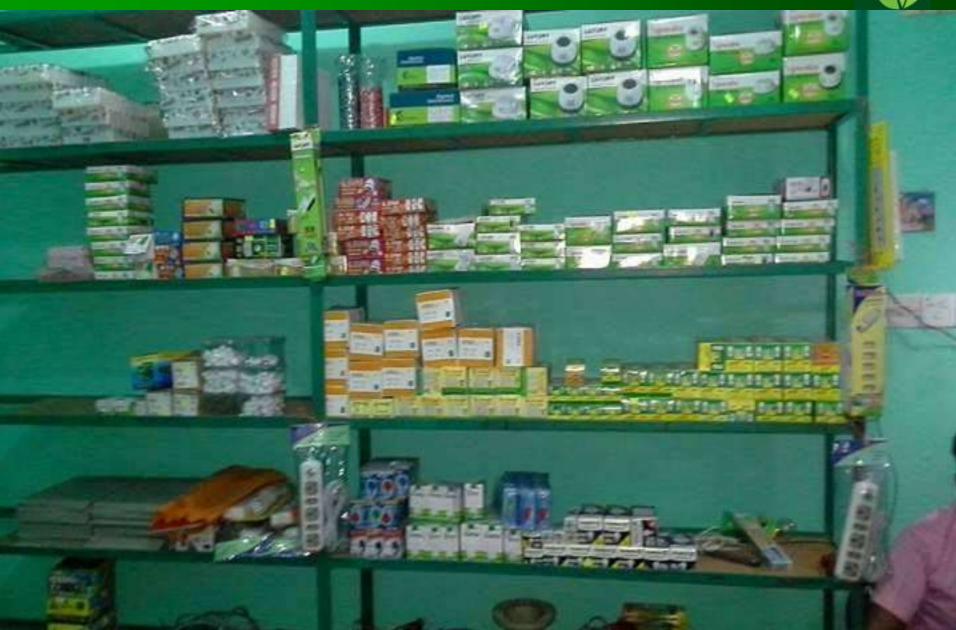

# Photographs

গণপ্রজাতন্ত্রী বাংলাদেশ সরকার . Government of the People's Republic of Bangladesh . NATIONAL ID CARD / জাতীয় পরিচয় পত্র

নাম: মোঃ রিপন মিয়া Name: Md Ripon Mia

পিতা: মোঃ চান মিয়া মাতা: সুফিয়া বেগম