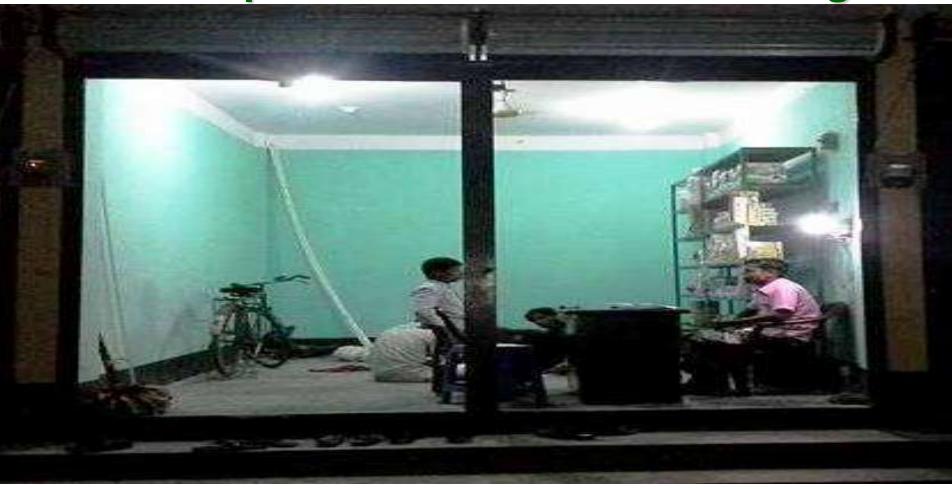

# Photographs

গণপ্রজাতন্ত্রী বাংলাদেশ সরকার . Government of the People's Republic of Bangladesh . NATIONAL ID CARD / জাতীয় পরিচয় পত্র

নাম: মোঃ রিপন মিয়া Name: Md Ripon Mia

পিতা: মোঃ চান মিয়া মাতা: সুফিয়া বেগম