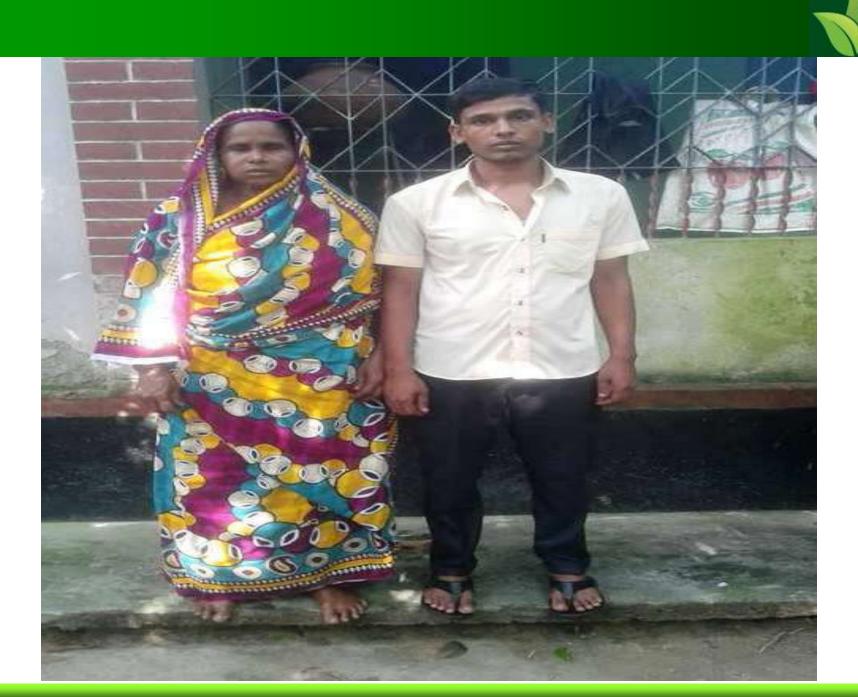

# Photographs

গণপ্রজাতন্ত্রী বাংলাদেশ সরকার . Government of the People's Republic of Bangladesh . NATIONAL ID CARD / জাতীয় পরিচয় পত্র

নাম: মোঃ রিপন মিয়া Name: Md Ripon Mia

পিতা: মোঃ চান মিয়া মাতা: সুফিয়া বেগম