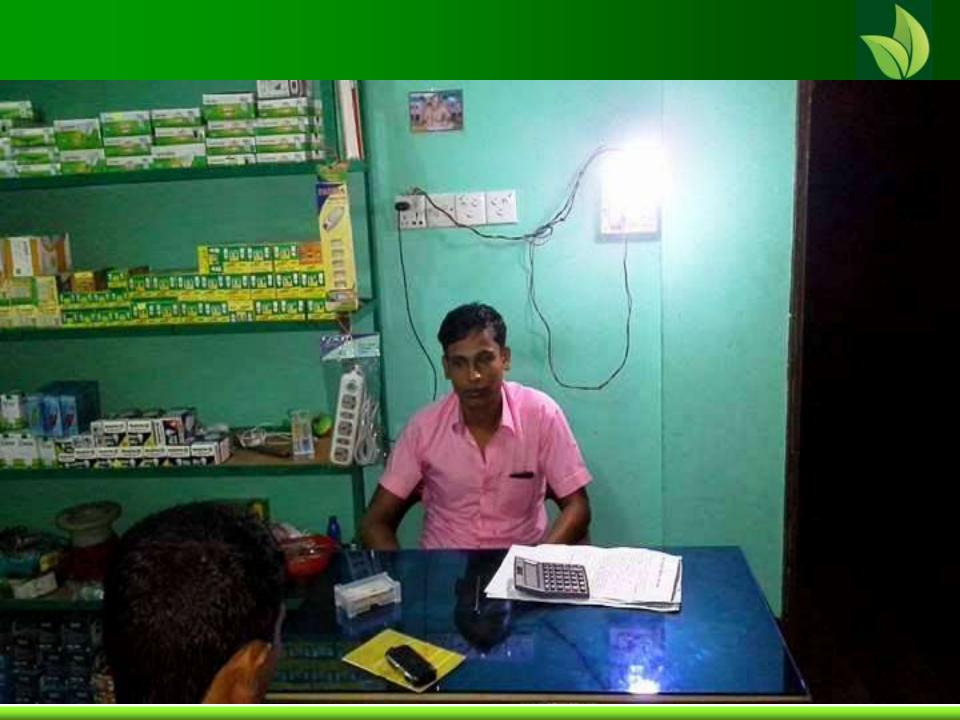

# Photographs

গণপ্রজাতন্ত্রী বাংলাদেশ সরকার . Government of the People's Republic of Bangladesh . NATIONAL ID CARD / জাতীয় পরিচয় পত্র

নাম: মোঃ রিপন মিয়া Name: Md Ripon Mia

পিতা: মোঃ চান মিয়া মাতা: সুফিয়া বেগম