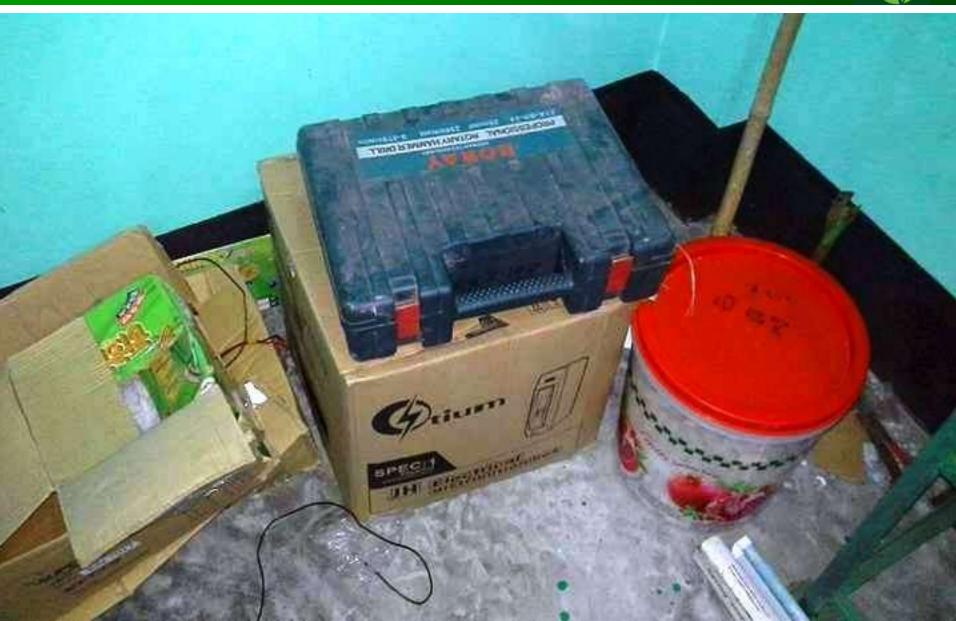

# Photographs

গণপ্রজাতন্ত্রী বাংলাদেশ সরকার . Government of the People's Republic of Bangladesh . NATIONAL ID CARD / জাতীয় পরিচয় পত্র

নাম: মোঃ রিপন মিয়া Name: Md Ripon Mia

পিতা: মোঃ চান মিয়া মাতা: সুফিয়া বেগম