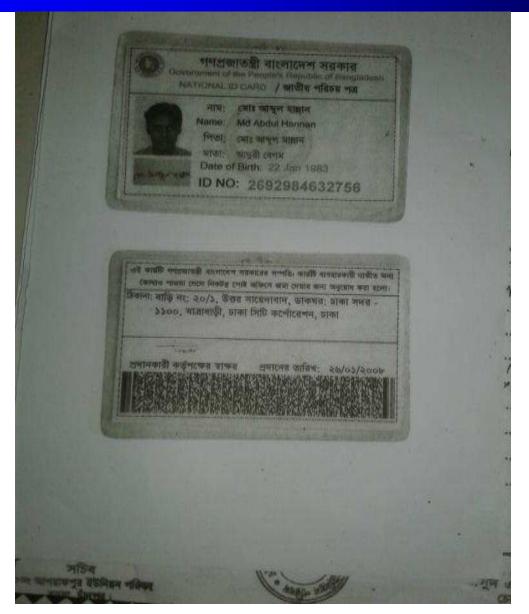

### **BRIEF BIO OF THE PROPOSED NOBIN UDYOKTA**

| Name                                                                                                                                                                            | :  | Md. Abdul Hannan                                                                                                                                                                                                          |
|---------------------------------------------------------------------------------------------------------------------------------------------------------------------------------|----|---------------------------------------------------------------------------------------------------------------------------------------------------------------------------------------------------------------------------|
| Age                                                                                                                                                                             | :  | 22/01/1983 (34 Years )                                                                                                                                                                                                    |
| Marital status                                                                                                                                                                  | :  | Married                                                                                                                                                                                                                   |
| Children                                                                                                                                                                        | :  | One Sons                                                                                                                                                                                                                  |
| No. of siblings:                                                                                                                                                                | :  | Two brothers Five sisters                                                                                                                                                                                                 |
| <i>Parent's and GB related Info</i><br>(i) Who is GB member<br>(ii) Mother's name<br>(iii) Father's name<br>(iv) GB member's info                                               | :: | MotherImage: Text ConstraintsMotherImage: Text ConstraintsMst.Aduri BegumLate.Md.Abdul MannanMember since:28/05/2005- 20/05/2016Branch: Asrafpur, Centre no.3/m, Group:OrLoanee No.1330First Ioan:Tk.Tk.0Outstanding:Tk.0 |
| <i>Further Information:</i><br>(v) Who pays GB loan installment<br>(vi) Mobile lady<br>(vii) Grameen Education Loan<br>(viii) Any other loan like GCCN, GKF etc.<br>(ix) Others |    | N/A<br>N/A<br>N/A<br>N/A                                                                                                                                                                                                  |
| Education, till to date                                                                                                                                                         | :  | Class : Nine                                                                                                                                                                                                              |