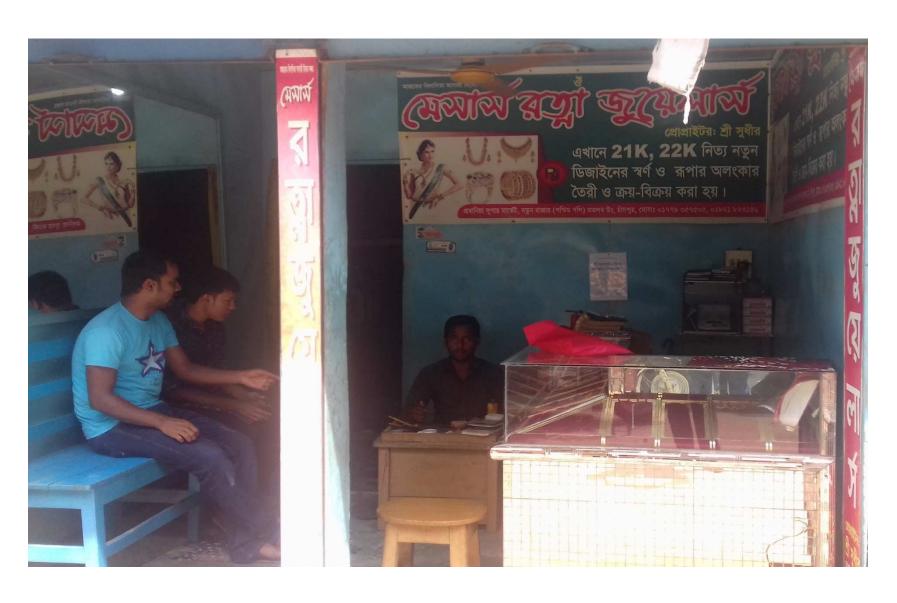

### PROPOSED BUSINESS Info.

| :  | Ratna Jewelers                                                                                    |
|----|---------------------------------------------------------------------------------------------------|
| :  | Naton Bazar, Matlab uttar ,Chandpur                                                               |
| :  | 2,35,000/-                                                                                        |
| •• | Self BDT :1,75,000 (from existing business) -74% Required Investment BDT : 60,000 (as equity)-26% |
| •• | BDT 7,000                                                                                         |
|    | BDT 8000                                                                                          |
| :  | 15%                                                                                               |
| :  | 15%                                                                                               |
| :  | 2 months                                                                                          |
|    | :                                                                                                 |