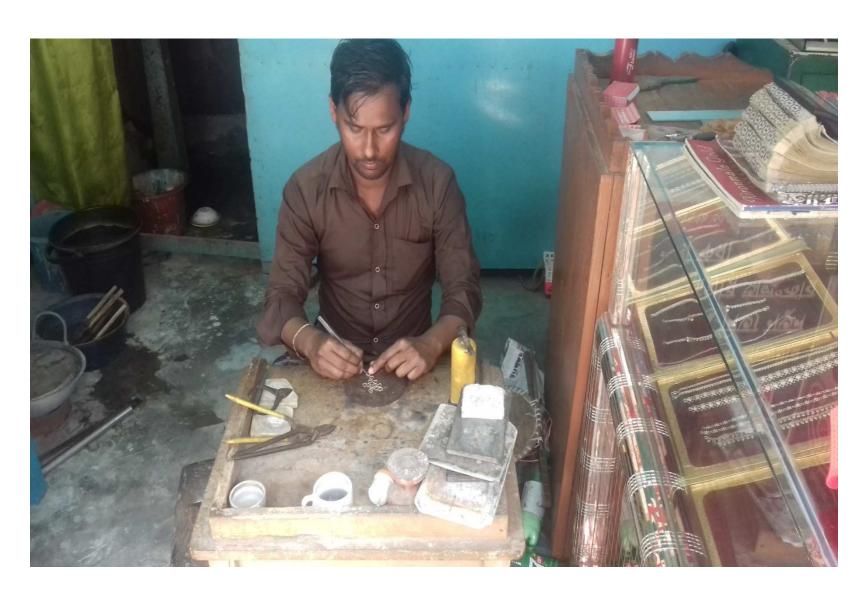

#### **BRIEF BIO OF THE PROPOSED NOBIN UDYOKTA**

(Continued)

| Present Occupation                      | : | Gold Business                             |
|-----------------------------------------|---|-------------------------------------------|
| Trade License Number                    | : | 51                                        |
| Business Experiences                    | : | 07 years.                                 |
| Other Own/Family Sources of Income      |   | Agriculture                               |
| Other Own/Family Sources of Liabilities | : | N/A                                       |
| NU Contact Info                         | : | 01821823156                               |
| NU Project Source/Reference             | : | GT Matlab Uttar Unit<br>Office, Chandpur. |

# STRENGTH

- Skill and 07 Years experience
- Quality service and Product
- Well Decorated
- Seven days open weekly
- 16 hours shop open