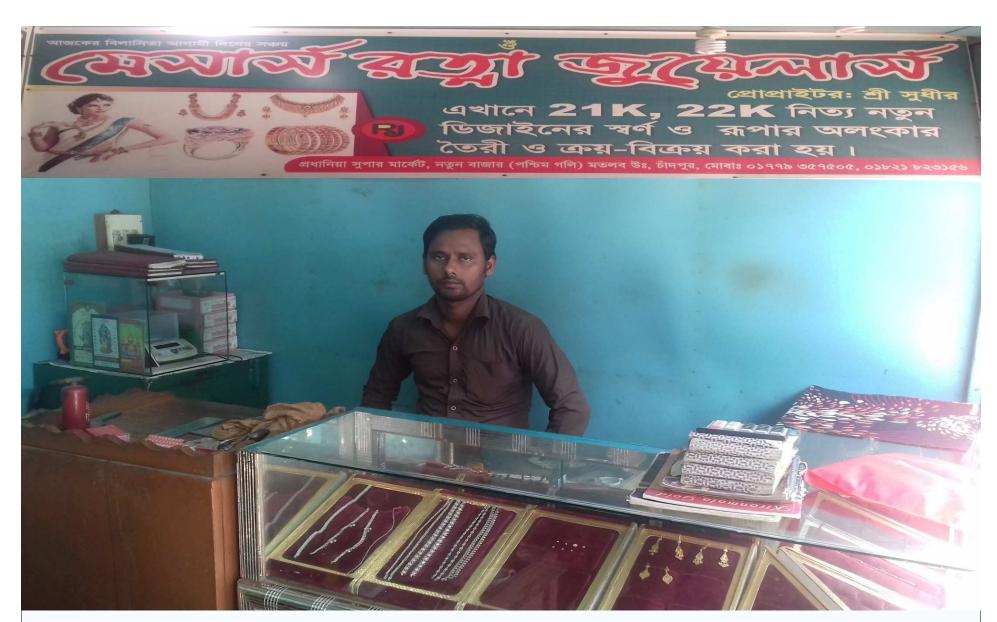

### PROPOSED BUSINESS Info.

| :  | Ratna Jewelers                                                                                    |
|----|---------------------------------------------------------------------------------------------------|
| :  | Naton Bazar, Matlab uttar ,Chandpur                                                               |
| :  | 2,35,000/-                                                                                        |
| •• | Self BDT :1,75,000 (from existing business) -74% Required Investment BDT : 60,000 (as equity)-26% |
| •• | BDT 7,000                                                                                         |
|    | BDT 8000                                                                                          |
| :  | 15%                                                                                               |
| :  | 15%                                                                                               |
| :  | 2 months                                                                                          |
|    | :                                                                                                 |

#### **Present Stock item**

| Product Name | Amount   |
|--------------|----------|
| Gold         | 54,000   |
| Silver       | 40,000   |
| Others       | 10,000   |
| Total        | 1,04,000 |

#### **Proposed Item**

| Product Name | Amount |
|--------------|--------|
| Gold         | 40000  |
| Silver       | 20,000 |
| Total :      | 60,000 |