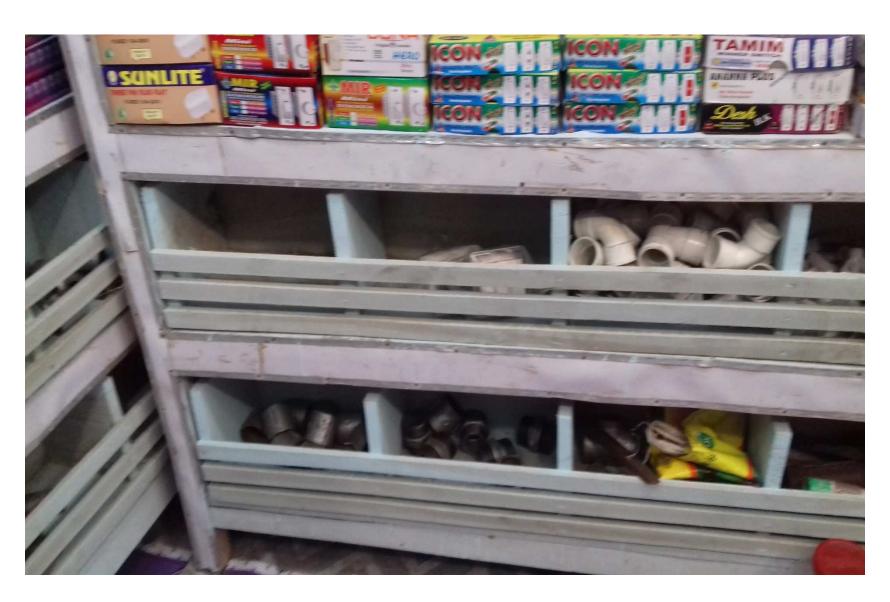

#### **Present Stock item**

| Product name        | Amount  |
|---------------------|---------|
| Cable               | 25000   |
| Switch/ Switchboard | 20000   |
| Holder              | 15000   |
| Fan                 | 15000   |
| Light (varieties)   | 25000   |
| G I Fittings        | 30000   |
| pvc Pipe            | 12000   |
| angle               | 40000   |
| Basine              | 28000   |
| Regulator           | 15000   |
| Plug                | 15000   |
| Others              | 20000   |
| Total Present Stock | 260,000 |

#### **Proposed Item**

| Product name | Amount |
|--------------|--------|
| Ceiling fan  | 40000  |
| Angle        | 10000  |
| G I Fittings | 10000  |
| Cable        | 15000  |
| Total:       | 75,000 |