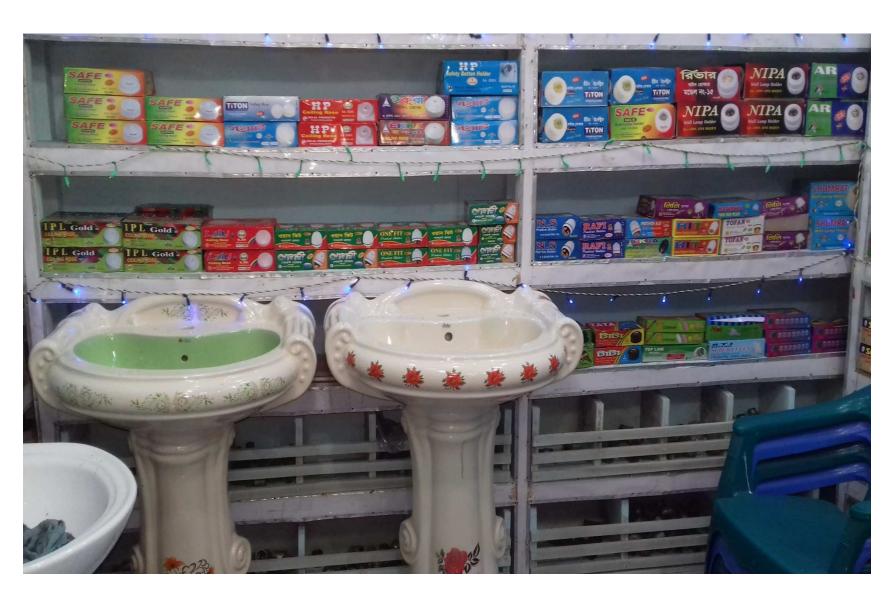

#### **Present Stock item**

| Product name        | Amount  |
|---------------------|---------|
| Cable               | 25000   |
| Switch/ Switchboard | 20000   |
| Holder              | 15000   |
| Fan                 | 15000   |
| Light (varieties)   | 25000   |
| G I Fittings        | 30000   |
| pvc Pipe            | 12000   |
| angle               | 40000   |
| Basine              | 28000   |
| Regulator           | 15000   |
| Plug                | 15000   |
| Others              | 20000   |
| Total Present Stock | 260,000 |

#### **Proposed Item**

| Product name | Amount |
|--------------|--------|
| Ceiling fan  | 40000  |
| Angle        | 10000  |
| G I Fittings | 10000  |
| Cable        | 15000  |
| Total:       | 75,000 |