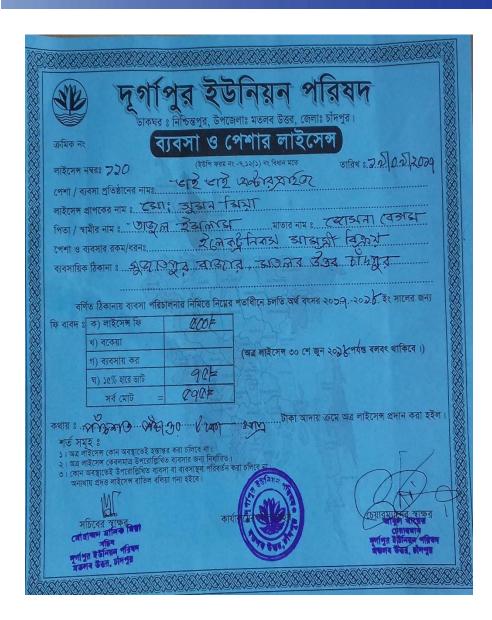

#### BRIEF BIO OF THE PROPOSED NOBIN UDYOKTA

(Continued)

| Present Occupation                      |   | Electronic Business                       |
|-----------------------------------------|---|-------------------------------------------|
| Trade License Number                    | : | 110                                       |
| Business Experiences                    |   | 05 years.                                 |
| Other Own/Family Sources of Income      | : | Agriculture                               |
| Other Own/Family Sources of Liabilities | : | N/A                                       |
| NU Contact Info                         | : | 01872-334803                              |
| NU Project Source/Reference             | : | GT Matlab Uttar Unit<br>Office, Chandpur. |