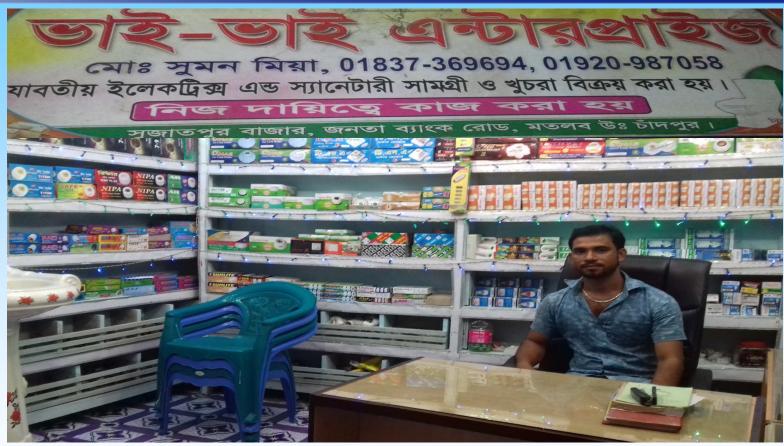

# Bhai Bhai Enterprise

Project by: Md Sumon Mia Identified: Md.Mostafa

Verified by: Md. Gias uddin

Matlab Uttar Unit, Chandpur Ancle-01 GRAMEEN TRUS

#### PROPOSED BUSINESS Info.

| Business Name                                        | : | Bhai Bhai Enterprise                                                                                  |  |
|------------------------------------------------------|---|-------------------------------------------------------------------------------------------------------|--|
| Address/ Location                                    | : | Sujetpur Baza Uttar Unit Chandpur.                                                                    |  |
| Total Investment in BDT                              | : | 435,000/-                                                                                             |  |
| Financing                                            | : | Self BDT :360,000 (from existing business) - 83%<br>Required Investment BDT :75,000 (as equity) - 17% |  |
| Present salary/drawings from business (estimates)    | : | BDT 10,000                                                                                            |  |
| Proposed Salary                                      |   | BDT 11,000                                                                                            |  |
| Proposed Business 20% of present gross profit margin | : | 20%                                                                                                   |  |
| Estimated 20% of proposed gross profit margin        | : | 20%                                                                                                   |  |
| Agreed grace period                                  | : | 2 months                                                                                              |  |