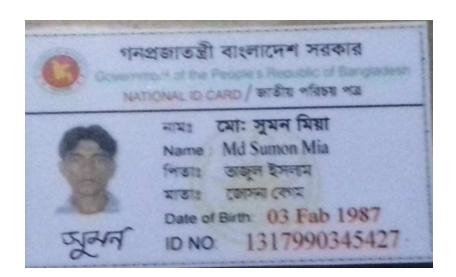

#### BRIEF BIO OF THE PROPOSED NOBIN UDYOKTA

| Name                                                                                                                                                      | :     | Md. Sumon Mia                                                                                                                                                                              |
|-----------------------------------------------------------------------------------------------------------------------------------------------------------|-------|--------------------------------------------------------------------------------------------------------------------------------------------------------------------------------------------|
| Age                                                                                                                                                       | :     | 03/02/.1987 ( 30 Years)                                                                                                                                                                    |
| Marital status                                                                                                                                            | :     | unmarried                                                                                                                                                                                  |
| Children                                                                                                                                                  | :     | N/A                                                                                                                                                                                        |
| No. of siblings:                                                                                                                                          | :     | 02 brothers and 03 Sister                                                                                                                                                                  |
| Parent's and GB related Info  (i) Who is GB member  (ii) Mother's name  (iii) Father's name  (iv) GB member's info                                        | : : : | Mother   Josna Begum  Tazul Islam  Member since: 15.07.2004  Branch: Islamabad Centre no.27/M Group: 06  Loanee no: 5704/2, First loan: Tk.8000  Existing loan: 20000 Outstanding:Tk. 9320 |
| Further Information: (v) Who pays GB loan installment (vi) Mobile lady (vii) Grameen Education Loan (viii) Any other loan like GCCN, GKF etc. (ix) Others | :     | Father N/A N/A N/A N/A N/A                                                                                                                                                                 |
| Education, till to date                                                                                                                                   | :     | SSC                                                                                                                                                                                        |