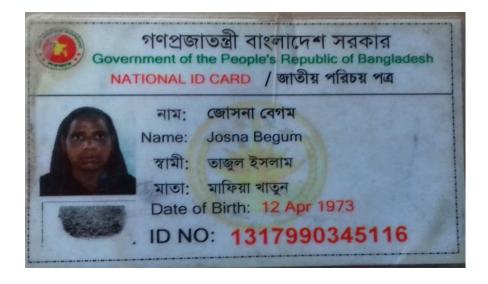

#### BRIEF BIO OF THE PROPOSED NOBIN UDYOKTA

| Name                                                                                                                                                      | :     | Md. Sumon Mia                                                                                                                                                                              |
|-----------------------------------------------------------------------------------------------------------------------------------------------------------|-------|--------------------------------------------------------------------------------------------------------------------------------------------------------------------------------------------|
| Age                                                                                                                                                       | :     | 03/02/.1987 ( 30 Years)                                                                                                                                                                    |
| Marital status                                                                                                                                            | :     | unmarried                                                                                                                                                                                  |
| Children                                                                                                                                                  | :     | N/A                                                                                                                                                                                        |
| No. of siblings:                                                                                                                                          | :     | 02 brothers and 03 Sister                                                                                                                                                                  |
| Parent's and GB related Info  (i) Who is GB member  (ii) Mother's name  (iii) Father's name  (iv) GB member's info                                        | : : : | Mother   Josna Begum  Tazul Islam  Member since: 15.07.2004  Branch: Islamabad Centre no.27/M Group: 06  Loanee no: 5704/2, First loan: Tk.8000  Existing loan: 20000 Outstanding:Tk. 9320 |
| Further Information: (v) Who pays GB loan installment (vi) Mobile lady (vii) Grameen Education Loan (viii) Any other loan like GCCN, GKF etc. (ix) Others | :     | Father N/A N/A N/A N/A N/A                                                                                                                                                                 |
| Education, till to date                                                                                                                                   | :     | SSC                                                                                                                                                                                        |

#### **BRIEF HISTORY OF GB LOAN Utilization by Family**

NU's mother was a member of Grameen Bank (GB) From 15.07.2004 to Till now At first his mother took a loan amount BDT 8000 from Grameen Bank. She Invested the money in her household. They gradually improved their life standard through GB loan.