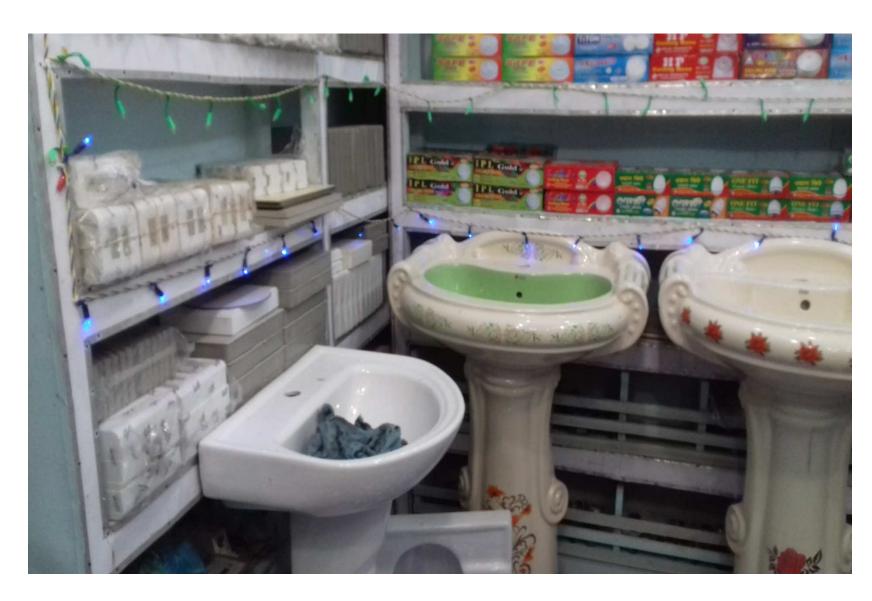

#### **Present Stock item**

| Product name        | Amount  |
|---------------------|---------|
| Cable               | 25000   |
| Switch/ Switchboard | 20000   |
| Holder              | 15000   |
| Fan                 | 15000   |
| Light (varieties)   | 25000   |
| G I Fittings        | 30000   |
| pvc Pipe            | 12000   |
| angle               | 40000   |
| Basine              | 28000   |
| Regulator           | 15000   |
| Plug                | 15000   |
| Others              | 20000   |
| Total Present Stock | 260,000 |

#### **Proposed Item**

| Product name | Amount |
|--------------|--------|
| Ceiling fan  | 40000  |
| Angle        | 10000  |
| G I Fittings | 10000  |
| Cable        | 15000  |
| Total:       | 75,000 |