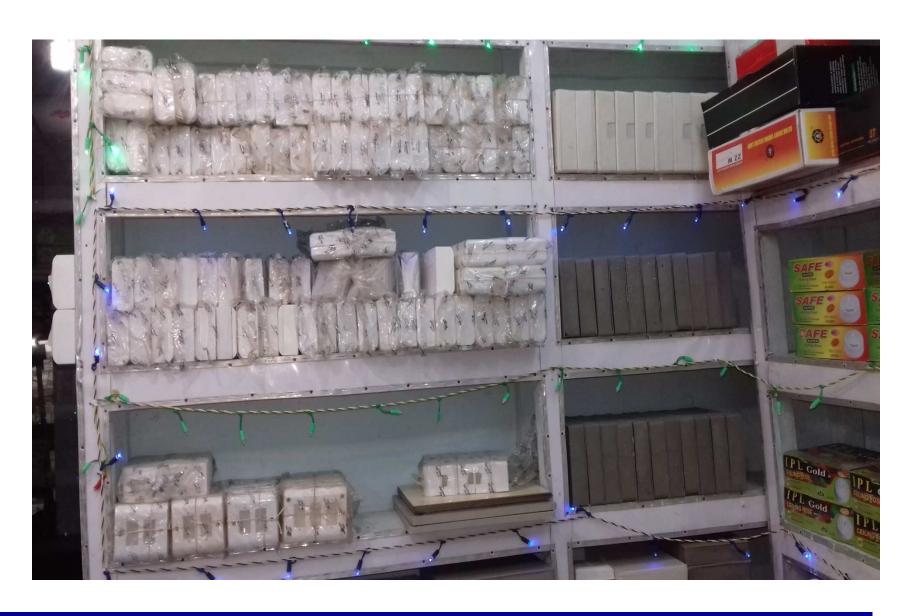

#### **Present Stock item**

| Product name        | Amount  |
|---------------------|---------|
| Cable               | 25000   |
| Switch/ Switchboard | 20000   |
| Holder              | 15000   |
| Fan                 | 15000   |
| Light (varieties)   | 25000   |
| G I Fittings        | 30000   |
| pvc Pipe            | 12000   |
| angle               | 40000   |
| Basine              | 28000   |
| Regulator           | 15000   |
| Plug                | 15000   |
| Others              | 20000   |
| Total Present Stock | 260,000 |

#### **Proposed Item**

| Product name | Amount |
|--------------|--------|
| Ceiling fan  | 40000  |
| Angle        | 10000  |
| G I Fittings | 10000  |
| Cable        | 15000  |
| Total:       | 75,000 |