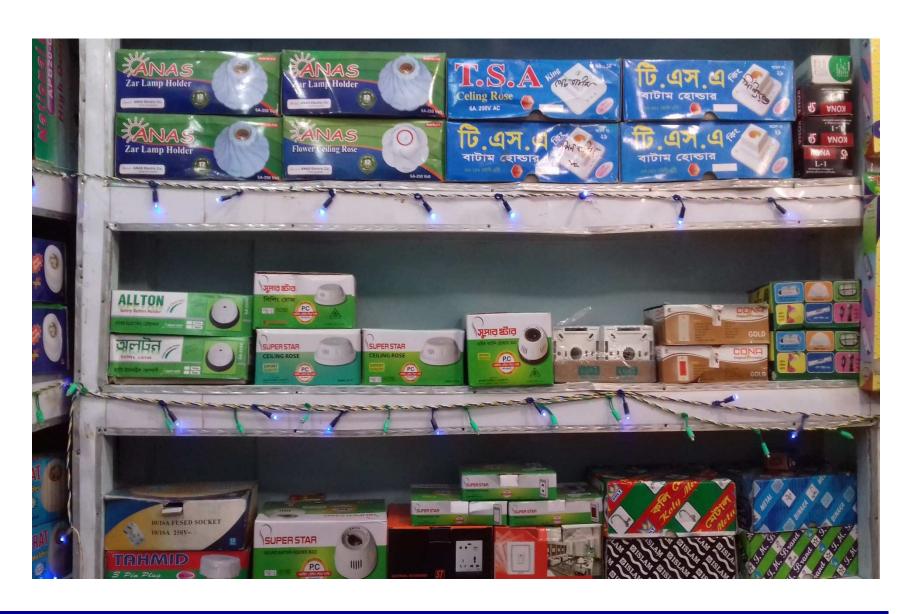

#### **Present Stock item**

| Product name        | Amount  |
|---------------------|---------|
| Cable               | 25000   |
| Switch/ Switchboard | 20000   |
| Holder              | 15000   |
| Fan                 | 15000   |
| Light (varieties)   | 25000   |
| G I Fittings        | 30000   |
| pvc Pipe            | 12000   |
| angle               | 40000   |
| Basine              | 28000   |
| Regulator           | 15000   |
| Plug                | 15000   |
| Others              | 20000   |
| Total Present Stock | 260,000 |

#### **Proposed Item**

| Product name | Amount |
|--------------|--------|
| Ceiling fan  | 40000  |
| Angle        | 10000  |
| G I Fittings | 10000  |
| Cable        | 15000  |
| Total:       | 75,000 |