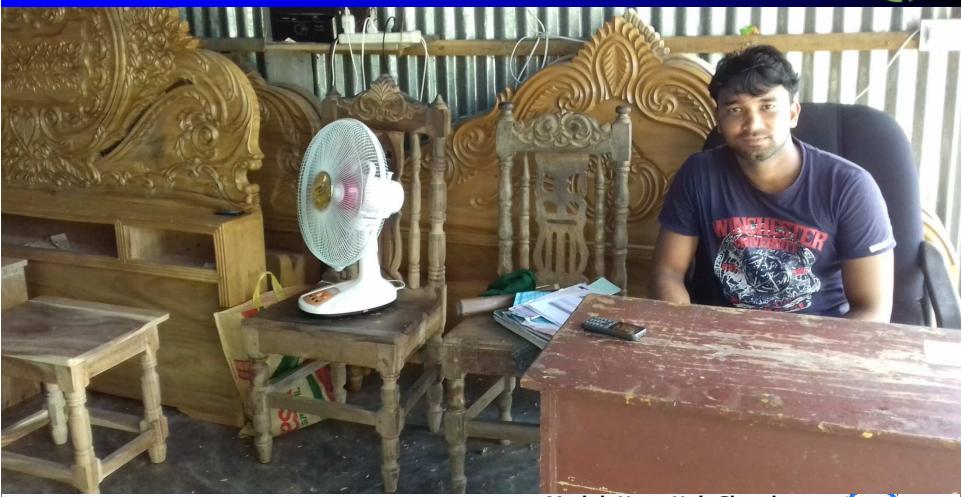

### **Tapdar Furniture Mart**

Project by: Md. Anuara Identified: Md. Mostafa Verified By: Md. Gias uddin Matlob Uttar Unit,Chandpur Anchal-1

**GRAMEEN TRUST** 

#### PROPOSED BUSINESS Info.

| Business Name                                        | •• | Tapdar Furniture Mart                                                                                   |
|------------------------------------------------------|----|---------------------------------------------------------------------------------------------------------|
| Address/ Location                                    | :  | Ananda Bazar, Matlab Uttar Chandpur.                                                                    |
| Total Investment in BDT                              | •  | 587,000/-                                                                                               |
| Financing                                            | •• | Self BDT : 507,000 (from existing business) - 86%<br>Required Investment BDT : 80,000 (as equity) - 14% |
| Present salary/drawings from business (estimates)    | •• | BDT 9000                                                                                                |
| Proposed Salary                                      |    | BDT 9,000                                                                                               |
| Proposed Business 30% of present gross profit margin | :  | 30%                                                                                                     |
| Estimated 30% of proposed gross profit margin        | :  | 30%                                                                                                     |
| Agreed grace period                                  | :  | 2 months                                                                                                |