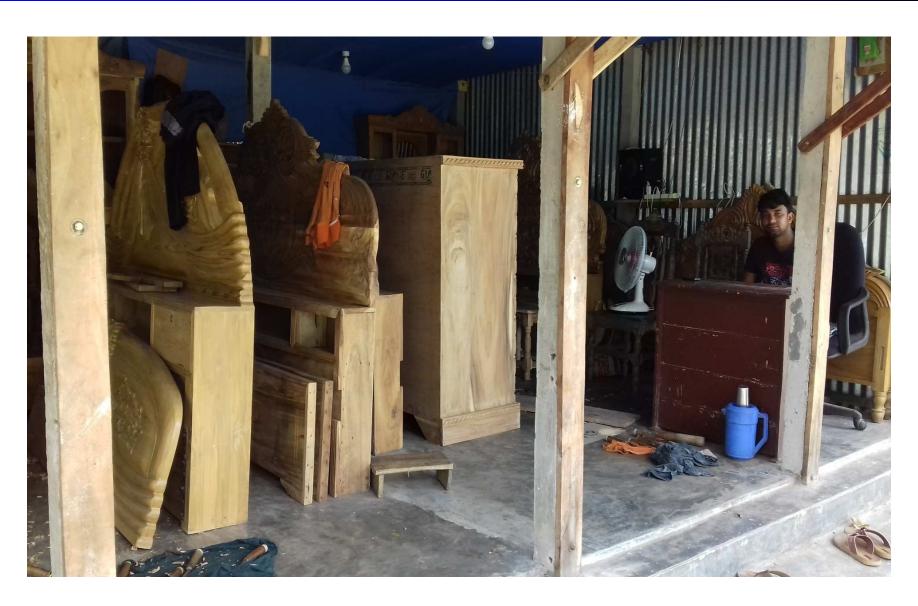

#### PROPOSED BUSINESS Info.

| Business Name                                        | •• | Tapdar Furniture Mart                                                                                   |
|------------------------------------------------------|----|---------------------------------------------------------------------------------------------------------|
| Address/ Location                                    | :  | Ananda Bazar, Matlab Uttar Chandpur.                                                                    |
| Total Investment in BDT                              | •  | 587,000/-                                                                                               |
| Financing                                            | •• | Self BDT : 507,000 (from existing business) - 86%<br>Required Investment BDT : 80,000 (as equity) - 14% |
| Present salary/drawings from business (estimates)    | •• | BDT 9000                                                                                                |
| Proposed Salary                                      |    | BDT 9,000                                                                                               |
| Proposed Business 30% of present gross profit margin | :  | 30%                                                                                                     |
| Estimated 30% of proposed gross profit margin        | :  | 30%                                                                                                     |
| Agreed grace period                                  | :  | 2 months                                                                                                |