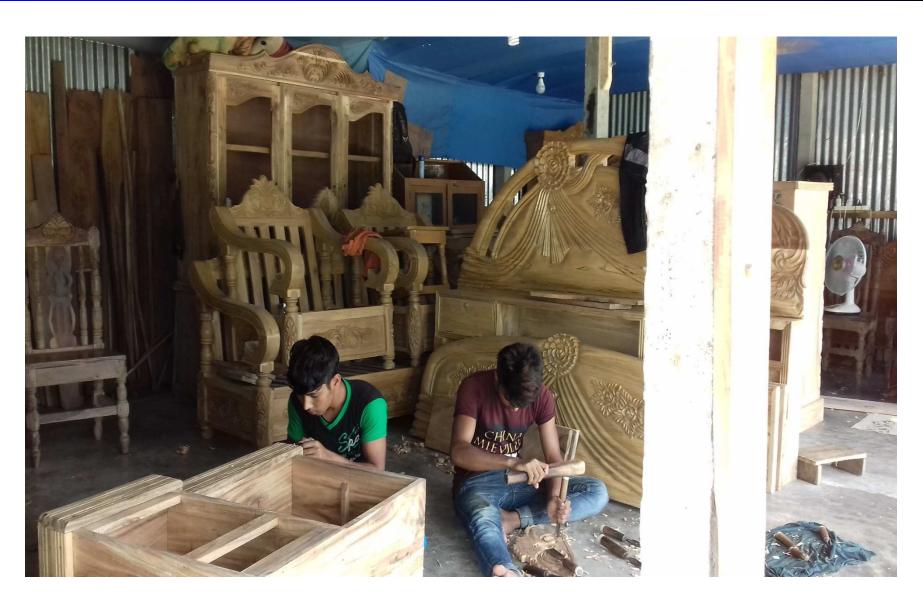

#### PROPOSED BUSINESS Info.

| Business Name                                        | •• | Tapdar Furniture Mart                                                                                   |
|------------------------------------------------------|----|---------------------------------------------------------------------------------------------------------|
| Address/ Location                                    | :  | Ananda Bazar, Matlab Uttar Chandpur.                                                                    |
| Total Investment in BDT                              | •  | 587,000/-                                                                                               |
| Financing                                            | •• | Self BDT : 507,000 (from existing business) - 86%<br>Required Investment BDT : 80,000 (as equity) - 14% |
| Present salary/drawings from business (estimates)    | •• | BDT 9000                                                                                                |
| Proposed Salary                                      |    | BDT 9,000                                                                                               |
| Proposed Business 30% of present gross profit margin | :  | 30%                                                                                                     |
| Estimated 30% of proposed gross profit margin        | :  | 30%                                                                                                     |
| Agreed grace period                                  | :  | 2 months                                                                                                |

### STRENGTH

- Skill and 09 Years experience
- Quality service and Product
- Well Decorated
- Seven days open weekly
- 16 hours shop open