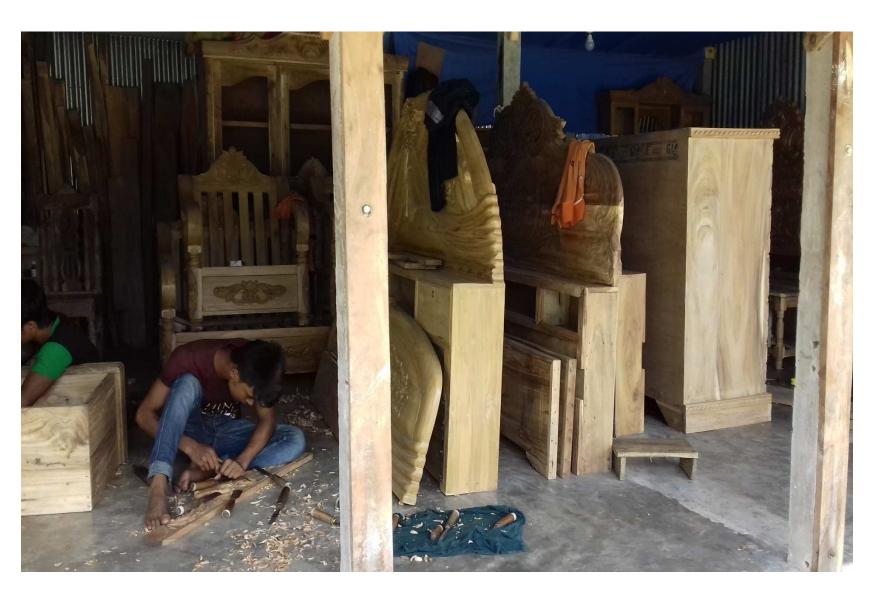

#### PROPOSED BUSINESS Info.

| Business Name                                        | •• | Tapdar Furniture Mart                                                                                   |
|------------------------------------------------------|----|---------------------------------------------------------------------------------------------------------|
| Address/ Location                                    | :  | Ananda Bazar, Matlab Uttar Chandpur.                                                                    |
| Total Investment in BDT                              | •  | 587,000/-                                                                                               |
| Financing                                            | •• | Self BDT : 507,000 (from existing business) - 86%<br>Required Investment BDT : 80,000 (as equity) - 14% |
| Present salary/drawings from business (estimates)    | •• | BDT 9000                                                                                                |
| Proposed Salary                                      |    | BDT 9,000                                                                                               |
| Proposed Business 30% of present gross profit margin | :  | 30%                                                                                                     |
| Estimated 30% of proposed gross profit margin        | :  | 30%                                                                                                     |
| Agreed grace period                                  | :  | 2 months                                                                                                |

### STRENGTH

- Skill and 09 Years experience
- Quality service and Product
- Well Decorated
- Seven days open weekly
- 16 hours shop open