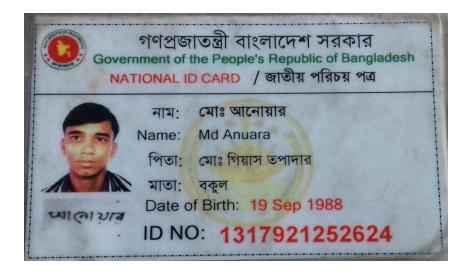

#### BRIEF BIO OF THE PROPOSED NOBIN UDYOKTA

| Name                                                                                                                                                           | :                                       | Md Anwar                                                                                                                                                                                             |
|----------------------------------------------------------------------------------------------------------------------------------------------------------------|-----------------------------------------|------------------------------------------------------------------------------------------------------------------------------------------------------------------------------------------------------|
| Age                                                                                                                                                            | :                                       | 19/ 09/1988 (30Years)                                                                                                                                                                                |
| Marital status                                                                                                                                                 | :                                       | married,                                                                                                                                                                                             |
| Children                                                                                                                                                       | :                                       | 01 Sons and 00 Daughter                                                                                                                                                                              |
| No. of siblings:                                                                                                                                               | :                                       | 04 brothers and 01Sister                                                                                                                                                                             |
| Parent's and GB related Info (i) Who is GB member (ii) Mother's name (iii) Father's name (iv) GB member's info                                                 | : : : :                                 | Mother Father Mrs Bokuli Begum Gius uddin Tapodar Member since: 24/07/2003 Branch: Fotepur West, centre no.22/M, Group: 11 loanee No. 9746,First loan: Tk. 5000 Existing loan: Tk.00 Last LoanTk. 00 |
| Further Information:  (v) Who pays GB loan installment  (vi) Mobile lady  (vii) Grameen Education Loan  (viii) Any other loan like GCCN, GKF etc.  (ix) Others | : : : : : : : : : : : : : : : : : : : : | N/A<br>N/A<br>N/A<br>N/A<br>N/A                                                                                                                                                                      |
| Education, till to date                                                                                                                                        | :                                       | Class eight                                                                                                                                                                                          |