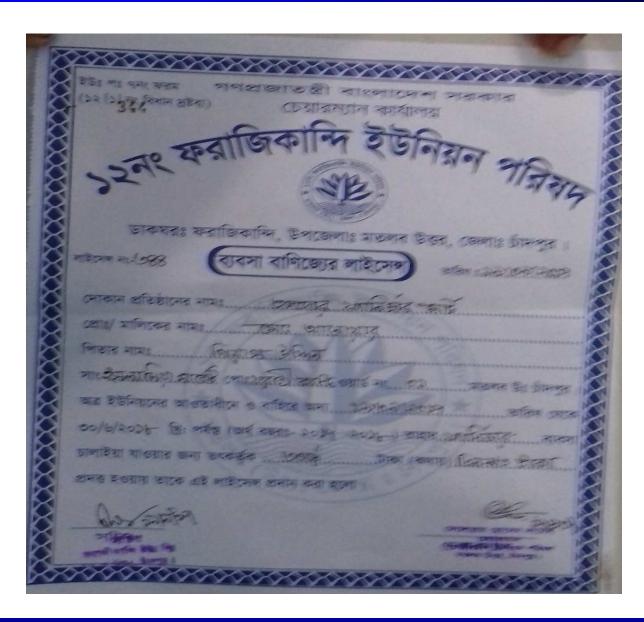

#### **BRIEF BIO OF THE PROPOSED NOBIN UDYOKTA**

(Continued)

| Present Occupation                      | : | Furniture Business                        |
|-----------------------------------------|---|-------------------------------------------|
| Trade License Number                    | : | 344                                       |
| Business Experiences                    |   | 9 years.                                  |
| Other Own/Family Sources of Income      | : | Agriculture.                              |
| Other Own/Family Sources of Liabilities | : | N/A                                       |
| NU Contact Info                         | : | 01821-750032                              |
| NU Project Source/Reference             | : | GT Matlab Uttar Unit<br>Office, Chandpur. |