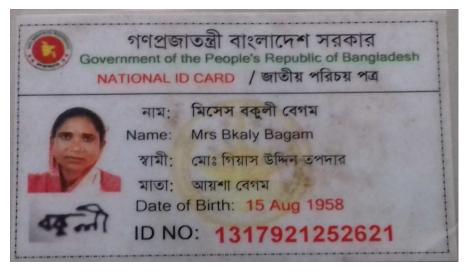

#### BRIEF BIO OF THE PROPOSED NOBIN UDYOKTA

| Name                                                                                                                                                           | :                                       | Md Anwar                                                                                                                                                                                             |
|----------------------------------------------------------------------------------------------------------------------------------------------------------------|-----------------------------------------|------------------------------------------------------------------------------------------------------------------------------------------------------------------------------------------------------|
| Age                                                                                                                                                            | :                                       | 19/ 09/1988 (30Years)                                                                                                                                                                                |
| Marital status                                                                                                                                                 | :                                       | married,                                                                                                                                                                                             |
| Children                                                                                                                                                       | :                                       | 01 Sons and 00 Daughter                                                                                                                                                                              |
| No. of siblings:                                                                                                                                               | :                                       | 04 brothers and 01Sister                                                                                                                                                                             |
| Parent's and GB related Info (i) Who is GB member (ii) Mother's name (iii) Father's name (iv) GB member's info                                                 | : : : :                                 | Mother Father Mrs Bokuli Begum Gius uddin Tapodar Member since: 24/07/2003 Branch: Fotepur West, centre no.22/M, Group: 11 loanee No. 9746,First loan: Tk. 5000 Existing loan: Tk.00 Last LoanTk. 00 |
| Further Information:  (v) Who pays GB loan installment  (vi) Mobile lady  (vii) Grameen Education Loan  (viii) Any other loan like GCCN, GKF etc.  (ix) Others | : : : : : : : : : : : : : : : : : : : : | N/A<br>N/A<br>N/A<br>N/A<br>N/A                                                                                                                                                                      |
| Education, till to date                                                                                                                                        | :                                       | Class eight                                                                                                                                                                                          |