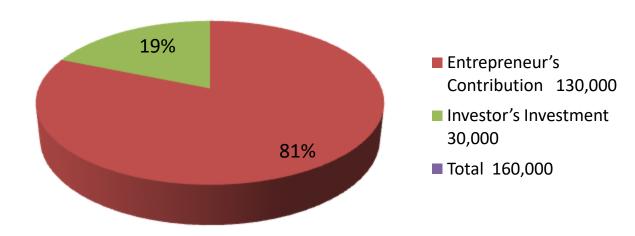

| Proposed Nobin Udyokta Business Info                 |   |                                                                                                                                                                                                                                                                                                                                                                                     |  |  |  |
|------------------------------------------------------|---|-------------------------------------------------------------------------------------------------------------------------------------------------------------------------------------------------------------------------------------------------------------------------------------------------------------------------------------------------------------------------------------|--|--|--|
| Business Name                                        | : | NOBIN GOBADI POSHU PALON                                                                                                                                                                                                                                                                                                                                                            |  |  |  |
| Location                                             | : | Lohagora,Veluarpara,Sonatala Bogra.                                                                                                                                                                                                                                                                                                                                                 |  |  |  |
| Total Investment in BDT                              | : | BDT 160,000/-                                                                                                                                                                                                                                                                                                                                                                       |  |  |  |
| Financing                                            | : | Self BDT 130,000/-(from existing business) 81%                                                                                                                                                                                                                                                                                                                                      |  |  |  |
|                                                      |   | Required Investment BDT 30,000/-(as equity) 19%                                                                                                                                                                                                                                                                                                                                     |  |  |  |
| Present salary/drawings<br>from business (estimates) | : | BDT 5,000/-                                                                                                                                                                                                                                                                                                                                                                         |  |  |  |
| Proposed Salary                                      | : | BDT 5,000/-                                                                                                                                                                                                                                                                                                                                                                         |  |  |  |
| Size of shop                                         | : | 10 ft x 15 ft= 150 square ft                                                                                                                                                                                                                                                                                                                                                        |  |  |  |
| Implementation                                       | : | <ul> <li>The business is planned to be scaled up by investment in existing goods; Cow, Bokna, etc.</li> <li>Average gain on 80% sale.</li> <li>The business is operating by entrepreneur. Existing no employee.</li> <li>None employee will be appointed.</li> <li>The shop is own.</li> <li>Collects goods from Local Market.</li> <li>Agreed grace period is 3 months.</li> </ul> |  |  |  |

| Investment Breakdown |      |            |         |     |                   |        |          |  |
|----------------------|------|------------|---------|-----|-------------------|--------|----------|--|
| Existing             |      |            |         |     | Proposed          |        |          |  |
| Particulars          | Qty. | Unit Price | Amount  | Qty | <b>Unit Price</b> | Amount | Proposed |  |
|                      |      | -          | (BDT)   | -   |                   | (BDT)  | Total    |  |
| Cow                  | 2    | 50000      | 100,000 | 1   | 30,000            | 30,000 | 130,000  |  |
| Bokna                | 1    | 30000      | 30,000  | 0   | 0                 | 0      | 30,000   |  |
| Total                | 3    | 90000      | 130000  | 1   | 30000             | 30000  | 160000   |  |