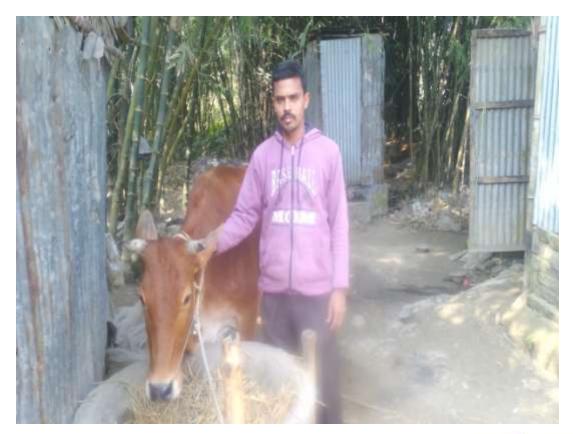

#### **Proposed NU Business Name: HELAL DAIRY FARM**



Project prepared by : Ishak Chambugong Sonatala unit.Bogra

Project verified by: Md.mozaharul islam Sarker



Grameen Shakti Samajik Byabosha Ltd.

| Brief Bio of The Proposed Nobin Udyokta                                                                                                         |       |                                                                                                                                                                                                              |  |  |  |  |
|-------------------------------------------------------------------------------------------------------------------------------------------------|-------|------------------------------------------------------------------------------------------------------------------------