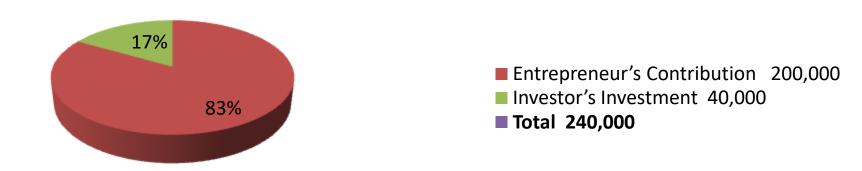

| 1 Toposca Itobiii oayotta basiiicss iiilo         |   |                                                                                                                                                                                                                                                                                                                                                                                     |  |  |  |
|---------------------------------------------------|---|-------------------------------------------------------------------------------------------------------------------------------------------------------------------------------------------------------------------------------------------------------------------------------------------------------------------------------------------------------------------------------------|--|--|--|
| Business Name                                     | : | HELAL DAIRY FARM                                                                                                                                                                                                                                                                                                                                                                    |  |  |  |
| Location                                          | : | Shecharpara, Veluarpara, Sonatala Bogra.                                                                                                                                                                                                                                                                                                                                            |  |  |  |
| Total Investment in BDT                           | : | BDT 240,000/-                                                                                                                                                                                                                                                                                                                                                                       |  |  |  |
| Financing                                         | : | Self BDT 200,000/-(from existing business) 83%                                                                                                                                                                                                                                                                                                                                      |  |  |  |
|                                                   |   | Required Investment BDT 40,000/-(as equity) 17%                                                                                                                                                                                                                                                                                                                                     |  |  |  |
| Present salary/drawings from business (estimates) | : | BDT 5,000/-                                                                                                                                                                                                                                                                                                                                                                         |  |  |  |
| Proposed Salary                                   | : | BDT 5,000/-                                                                                                                                                                                                                                                                                                                                                                         |  |  |  |
| Size of shop                                      | : | 10 ft x 15 ft= 150 square ft                                                                                                                                                                                                                                                                                                                                                        |  |  |  |
| Implementation                                    | : | <ul> <li>The business is planned to be scaled up by investment in existing goods; Cow, Bokna, etc.</li> <li>Average gain on 80% sale.</li> <li>The business is operating by entrepreneur. Existing no employee.</li> <li>None employee will be appointed.</li> <li>The shop is own.</li> <li>Collects goods from Local Market.</li> <li>Agreed grace period is 3 months.</li> </ul> |  |  |  |

| Investment Breakdown |      |                   |         |          |                   |        |          |
|----------------------|------|-------------------|---------|----------|-------------------|--------|----------|
| Existing             |      |                   |         | Proposed |                   |        |          |
| Particulars          | Qty. | <b>Unit Price</b> | Amount  | Qty      | <b>Unit Price</b> | Amount | Proposed |
|                      |      |                   | (BDT)   | _        |                   | (BDT)  | Total    |
| Cow                  | 2    | 60000             | 120,000 | 1        | 40,000            | 40,000 | 160,000  |
| Bokna                | 2    | 40000             | 80,000  | 0        | 0                 | 0      | 80,000   |
| Total                | 4    | 100000            | 200000  | 1        | 40000             | 40000  | 240000   |