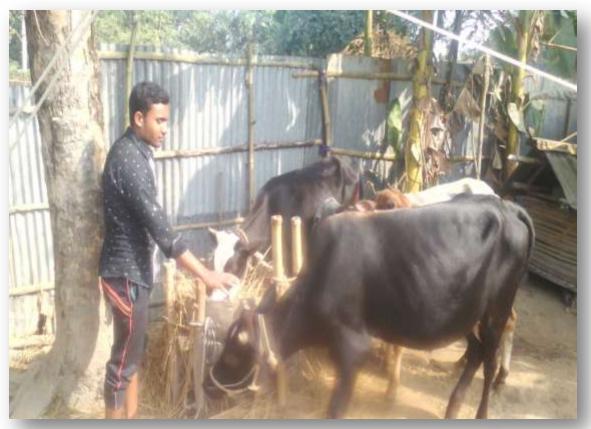

#### **Proposed NU Business Name: ASHIKUR DAIRY FARM**



Project prepared by : Ishak Chambugong Sonatala unit.Bogra

Project verified by: Md.mozaharul islam Sarker



Grameen Shakti Samajik Byabosha Ltd.

| Brief Bio of The Proposed Nobin Udyokta                                                                                                         |       |                                                                                                                                                                                                       |  |  |  |
|-------------------------------------------------------------------------------------------------------------------------------------------------|-------|----------------------------------------------------------------------------------------------------------------------------------