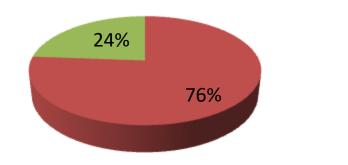

| Business Name                                     | : | ASHIKUR RAHMAN DAIRY FARM                                                                                                                                                                                                                                                                                                                                                           |  |  |  |
|---------------------------------------------------|---|-------------------------------------------------------------------------------------------------------------------------------------------------------------------------------------------------------------------------------------------------------------------------------------------------------------------------------------------------------------------------------------|--|--|--|
| Location                                          | : | Digalkandi,Veluarpara,Sonatala Bogra.                                                                                                                                                                                                                                                                                                                                               |  |  |  |
| Total Investment in BDT                           | : | BDT 210,000/-                                                                                                                                                                                                                                                                                                                                                                       |  |  |  |
| Financing                                         | : | Self BDT 160,000/-(from existing business) 76%                                                                                                                                                                                                                                                                                                                                      |  |  |  |
|                                                   |   | Required Investment BDT 50,000/-(as equity) 24%                                                                                                                                                                                                                                                                                                                                     |  |  |  |
| Present salary/drawings from business (estimates) | : | BDT 5,000/-                                                                                                                                                                                                                                                                                                                                                                         |  |  |  |
| Proposed Salary                                   | : | BDT 5,000/-                                                                                                                                                                                                                                                                                                                                                                         |  |  |  |
| Size of shop                                      | : | 10 ft x 15 ft= 150 square ft                                                                                                                                                                                                                                                                                                                                                        |  |  |  |
| Implementation                                    | : | <ul> <li>The business is planned to be scaled up by investment in existing goods; Cow, Bokna, etc.</li> <li>Average gain on 80% sale.</li> <li>The business is operating by entrepreneur. Existing no employee.</li> <li>None employee will be appointed.</li> <li>The shop is own.</li> <li>Collects goods from Local Market.</li> <li>Agreed grace period is 3 months.</li> </ul> |  |  |  |