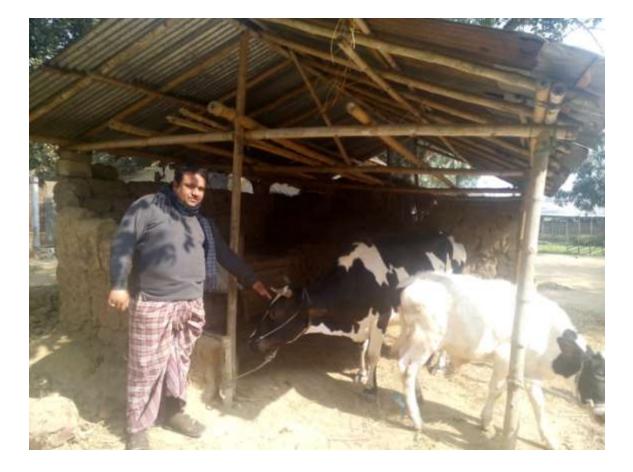

#### Proposed NU Business Name: KHOKON&BROTHERS AGRO FARM



Project identification and prepared by: Md . Sums Rumi, Mohasthan Unit, Bogra Project verified by: Md. Mozaharul Islam Sarker



#### Brief Bio of The Proposed Nobin Udyokta

| Name                                                                                                                                                           | -   | MD.ATAUR RAHMAN`                                                                                                                                                                                                               |  |  |  |  |
|----------------------------------------------------------------------------------------------------------------------------------------------------------------|-----|-------------------------------------------------