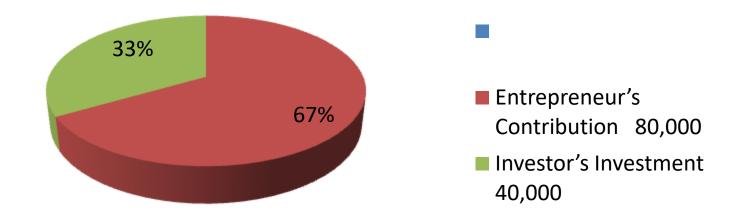

| Investment Breakdown |      |       |        |     |          |        |          |  |
|----------------------|------|-------|--------|-----|----------|--------|----------|--|
| Existing             |      |       |        |     | Proposed |        |          |  |
| Particulars          | Qty. | Unit  | Amount | Qty | Unit     | Amount | Proposed |  |
|                      |      | Price | (BDT)  | -   | Price    | (BDT)  | Total    |  |
| Heifer               | 2    | 40000 | 80,000 | 1   | 40,000   | 40,000 | 120,000  |  |
| Heifer               | 0    | 0     | 0      | 0   | 0        | 0      | 0        |  |
| Others               | 0    | 0     | 0      | 0   | 0        | 0      | 0        |  |
| Security             | 0    | 0     | 0      | 0   | 0        | 0      | 0        |  |
| Total                | 2    | 0     | 80,000 | 1   | 40,000   | 40,000 | 120,000  |  |