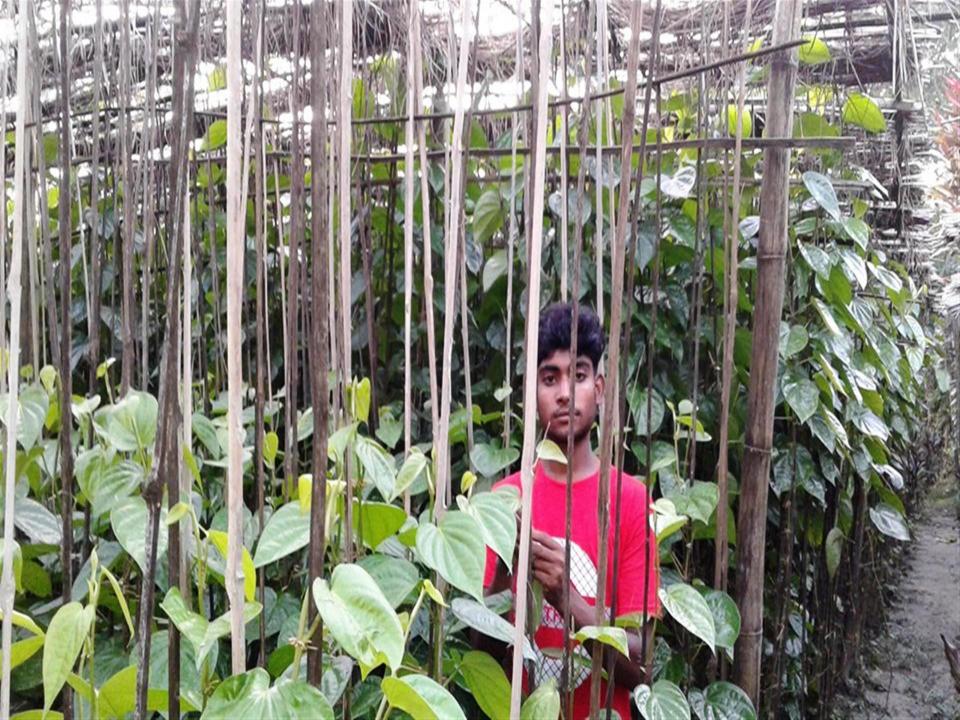

#### PROPOSED NOBIN UDYOKTA BUSINESS INFO

| Business Name                                                                                                                        | : | Bappy Pan Boroj                                                                                  |
|--------------------------------------------------------------------------------------------------------------------------------------|---|--------------------------------------------------------------------------------------------------|
| Address/ Location                                                                                                                    | : | Uttor Bawrgathi, Gournadi, Barisal                                                               |
| Total Investment in BDT                                                                                                              | : | 3,75,000/=                                                                                       |
| Financing                                                                                                                            | : | Self BDT 2,95,000/= (from existing business) 79% Required Investment BDT 70,000/=(as equity) 21% |
| Present salary/drawings from business (estimates)                                                                                    | : | 7,000/-                                                                                          |
| Proposed Salary                                                                                                                      | : | 7,000/-                                                                                          |
| Proposed Business  (i) % of present gross profit margin  (ii) Estimated % of proposed gross profit margin  (iii) Agreed grace period | : | 30% 30% 02 Months                                                                                |

#### PRESENT & PROPOSED INVESTMENT BREAKDOWN

| Particulars                                                                                                                 | Existing Business (BDT)                            | Proposed (BDT) | Total<br>(BDT) |
|-----------------------------------------------------------------------------------------------------------------------------|----------------------------------------------------|----------------|----------------|
| Investments in different categories:                                                                                        | (1)                                                | (2)            | (1+2)          |
| Present Stock Items:         পানের লতা (৩০,০০০ পিচ*০৫)         মাটি ভরাট         জমির ইজারা         মাচা তৈরী         ছাউনি | \$,¢o,ooo<br>80,ooo<br>\$¢,ooo<br>80,ooo<br>80,ooo |                | ২,৯৫,০০০       |
| Proposed items:                                                                                                             | ২,৯৫,০০০                                           | 90,000         | 90,000         |
| Total Capital                                                                                                               |                                                    |                | ৩,৬৫,০০০       |