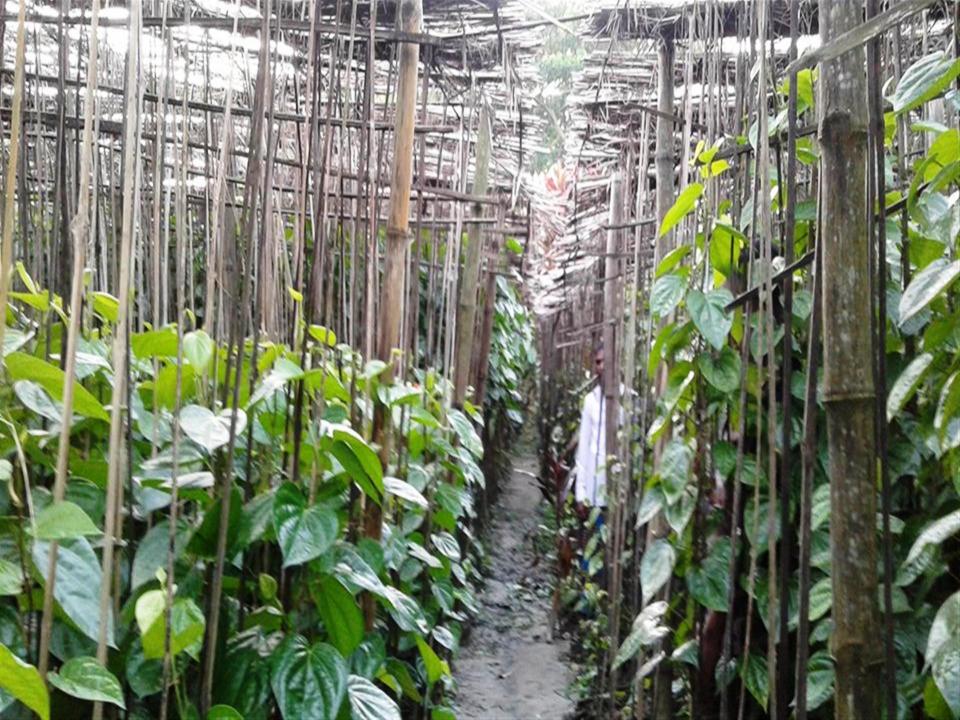

#### PROPOSED NOBIN UDYOKTA BUSINESS INFO

| Business Name                                                                                                                        | : | Bappy Pan Boroj                                                                                  |
|--------------------------------------------------------------------------------------------------------------------------------------|---|--------------------------------------------------------------------------------------------------|
| Address/ Location                                                                                                                    | : | Uttor Bawrgathi, Gournadi, Barisal                                                               |
| Total Investment in BDT                                                                                                              | : | 3,75,000/=                                                                                       |
| Financing                                                                                                                            | : | Self BDT 2,95,000/= (from existing business) 79% Required Investment BDT 70,000/=(as equity) 21% |
| Present salary/drawings from business (estimates)                                                                                    | : | 7,000/-                                                                                          |
| Proposed Salary                                                                                                                      | : | 7,000/-                                                                                          |
| Proposed Business  (i) % of present gross profit margin  (ii) Estimated % of proposed gross profit margin  (iii) Agreed grace period | : | 30% 30% 02 Months                                                                                |

#### PRESENT & PROPOSED INVESTMENT BREAKDOWN

| Particulars                                                                                                                 | Existing Business (BDT)                            | Proposed (BDT) | Total<br>(BDT) |
|-----------------------------------------------------------------------------------------------------------------------------|----------------------------------------------------|----------------|----------------|
| Investments in different categories:                                                                                        | (1)                                                | (2)            | (1+2)          |
| Present Stock Items:         পানের লতা (৩০,০০০ পিচ*০৫)         মাটি ভরাট         জমির ইজারা         মাচা তৈরী         ছাউনি | \$,¢o,ooo<br>80,ooo<br>\$¢,ooo<br>80,ooo<br>80,ooo |                | ২,৯৫,০০০       |
| Proposed items:                                                                                                             | ২,৯৫,০০০                                           | 90,000         | 90,000         |
| Total Capital                                                                                                               |                                                    |                | ৩,৬৫,০০০       |