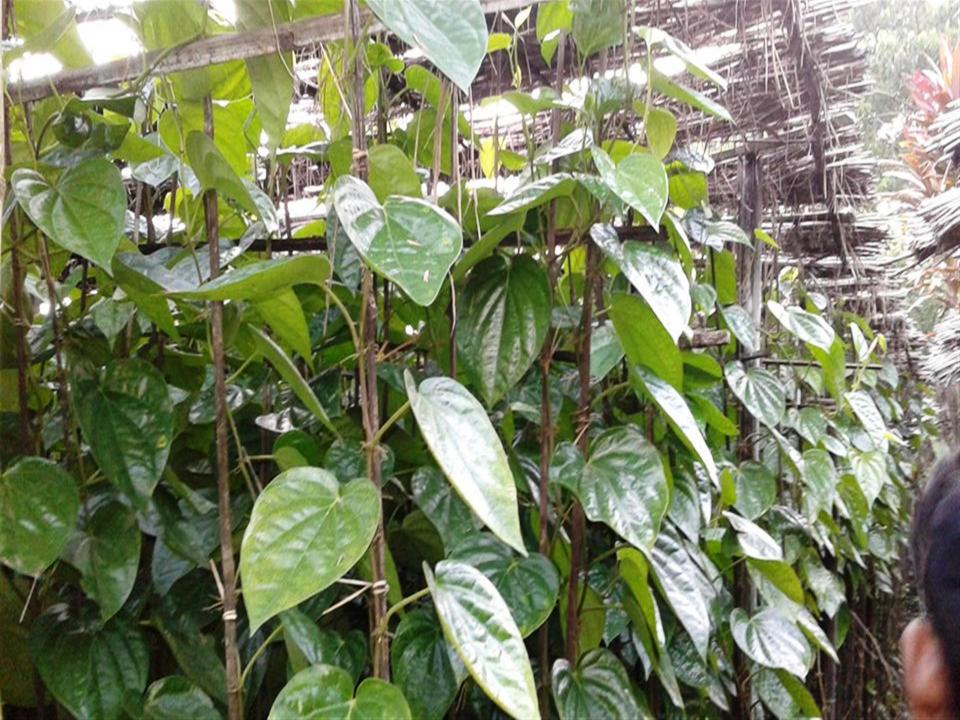

#### PROPOSED NOBIN UDYOKTA BUSINESS INFO

| Business Name                                                                                                                        | : | Bappy Pan Boroj                                                                                  |
|--------------------------------------------------------------------------------------------------------------------------------------|---|--------------------------------------------------------------------------------------------------|
| Address/ Location                                                                                                                    | : | Uttor Bawrgathi, Gournadi, Barisal                                                               |
| Total Investment in BDT                                                                                                              | : | 3,75,000/=                                                                                       |
| Financing                                                                                                                            | : | Self BDT 2,95,000/= (from existing business) 79% Required Investment BDT 70,000/=(as equity) 21% |
| Present salary/drawings from business (estimates)                                                                                    | : | 7,000/-                                                                                          |
| Proposed Salary                                                                                                                      | : | 7,000/-                                                                                          |
| Proposed Business  (i) % of present gross profit margin  (ii) Estimated % of proposed gross profit margin  (iii) Agreed grace period | : | 30% 30% 02 Months                                                                                |