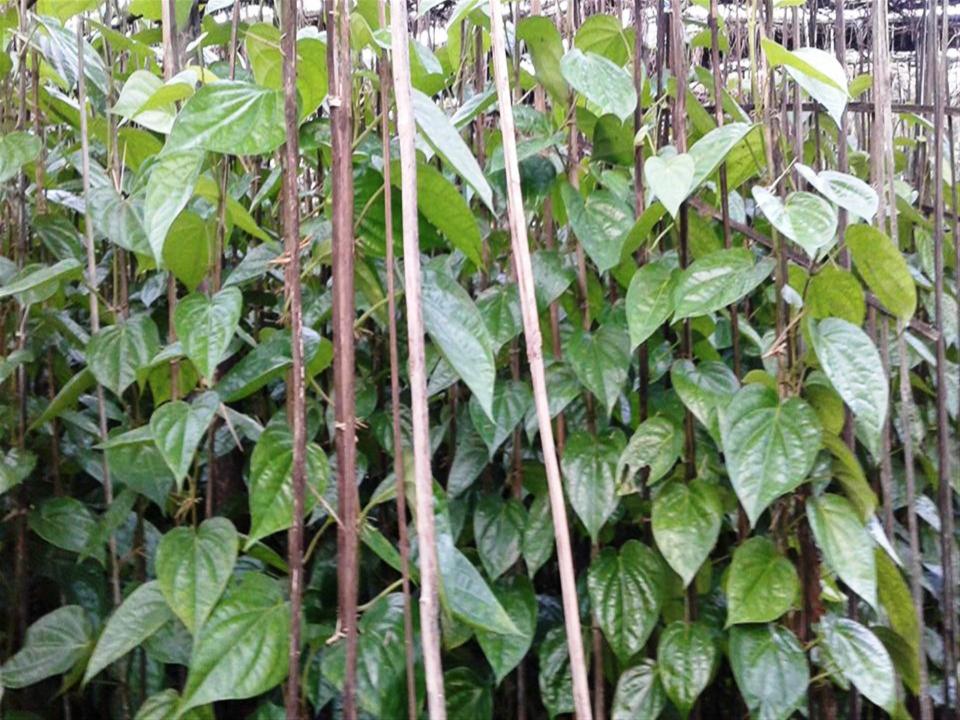

#### PROPOSED NOBIN UDYOKTA BUSINESS INFO

| Business Name                                                                                                                        | : | Bappy Pan Boroj                                                                                  |
|--------------------------------------------------------------------------------------------------------------------------------------|---|--------------------------------------------------------------------------------------------------|
| Address/ Location                                                                                                                    | : | Uttor Bawrgathi, Gournadi, Barisal                                                               |
| Total Investment in BDT                                                                                                              | : | 3,75,000/=                                                                                       |
| Financing                                                                                                                            | : | Self BDT 2,95,000/= (from existing business) 79% Required Investment BDT 70,000/=(as equity) 21% |
| Present salary/drawings from business (estimates)                                                                                    | : | 7,000/-                                                                                          |
| Proposed Salary                                                                                                                      | : | 7,000/-                                                                                          |
| Proposed Business  (i) % of present gross profit margin  (ii) Estimated % of proposed gross profit margin  (iii) Agreed grace period | : | 30% 30% 02 Months                                                                                |