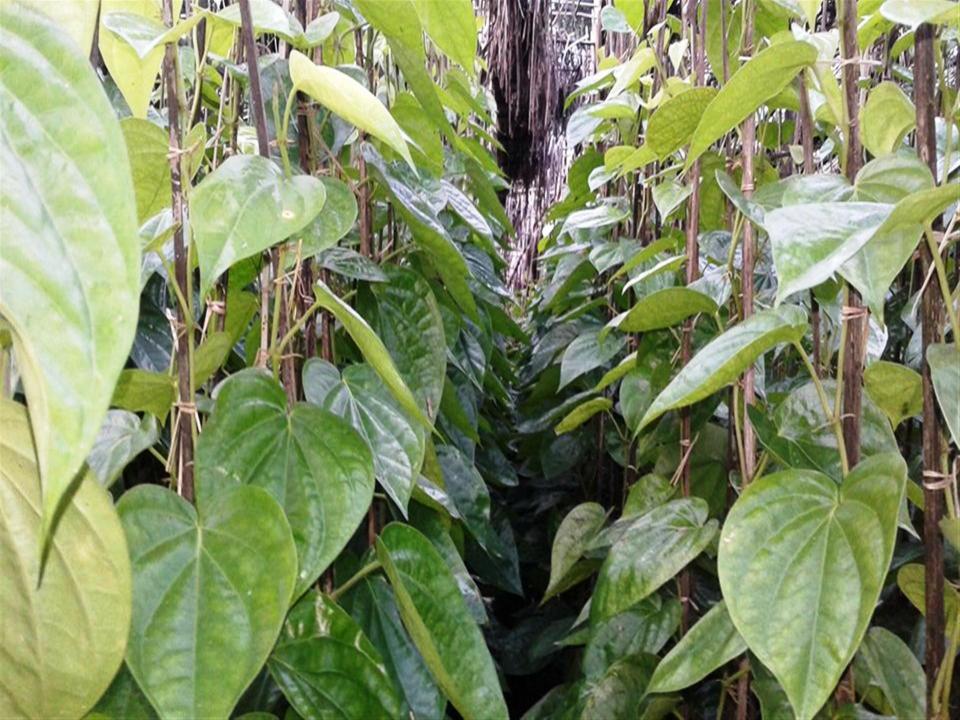

#### PROPOSED NOBIN UDYOKTA BUSINESS INFO

| Business Name                                                                                                                        | : | Bappy Pan Boroj                                                                                  |
|--------------------------------------------------------------------------------------------------------------------------------------|---|--------------------------------------------------------------------------------------------------|
| Address/ Location                                                                                                                    | : | Uttor Bawrgathi, Gournadi, Barisal                                                               |
| Total Investment in BDT                                                                                                              | : | 3,75,000/=                                                                                       |
| Financing                                                                                                                            | : | Self BDT 2,95,000/= (from existing business) 79% Required Investment BDT 70,000/=(as equity) 21% |
| Present salary/drawings from business (estimates)                                                                                    | : | 7,000/-                                                                                          |
| Proposed Salary                                                                                                                      | : | 7,000/-                                                                                          |
| Proposed Business  (i) % of present gross profit margin  (ii) Estimated % of proposed gross profit margin  (iii) Agreed grace period | : | 30% 30% 02 Months                                                                                |