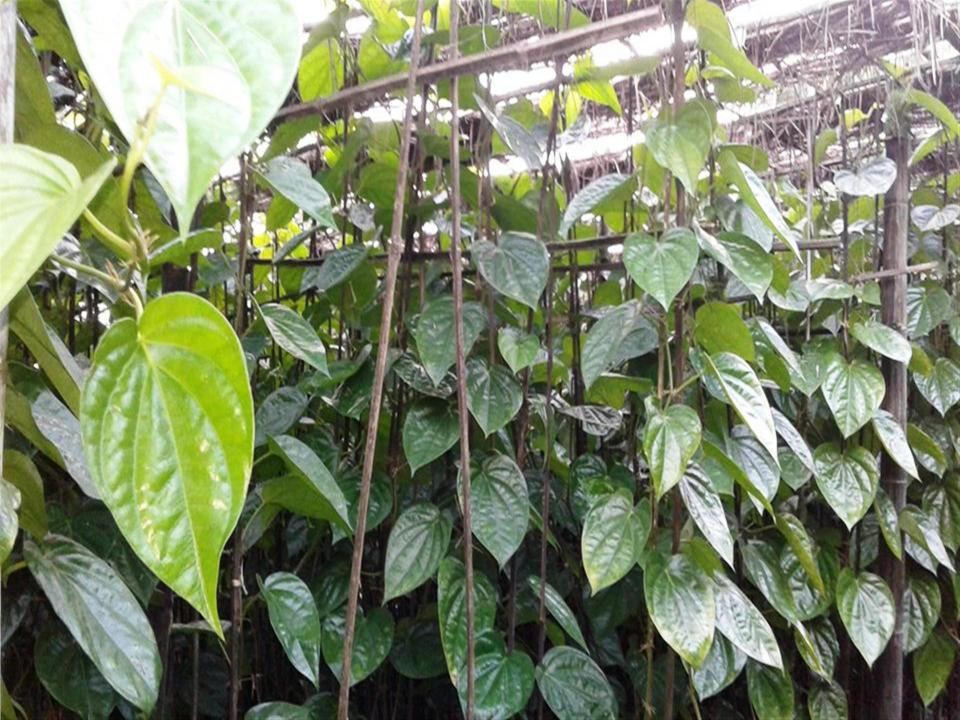

#### PROPOSED NOBIN UDYOKTA BUSINESS INFO

| Business Name                                                                                                                        | : | Bappy Pan Boroj                                                                                  |
|--------------------------------------------------------------------------------------------------------------------------------------|---|--------------------------------------------------------------------------------------------------|
| Address/ Location                                                                                                                    | : | Uttor Bawrgathi, Gournadi, Barisal                                                               |
| Total Investment in BDT                                                                                                              | : | 3,75,000/=                                                                                       |
| Financing                                                                                                                            | : | Self BDT 2,95,000/= (from existing business) 79% Required Investment BDT 70,000/=(as equity) 21% |
| Present salary/drawings from business (estimates)                                                                                    | : | 7,000/-                                                                                          |
| Proposed Salary                                                                                                                      | : | 7,000/-                                                                                          |
| Proposed Business  (i) % of present gross profit margin  (ii) Estimated % of proposed gross profit margin  (iii) Agreed grace period | : | 30% 30% 02 Months                                                                                |