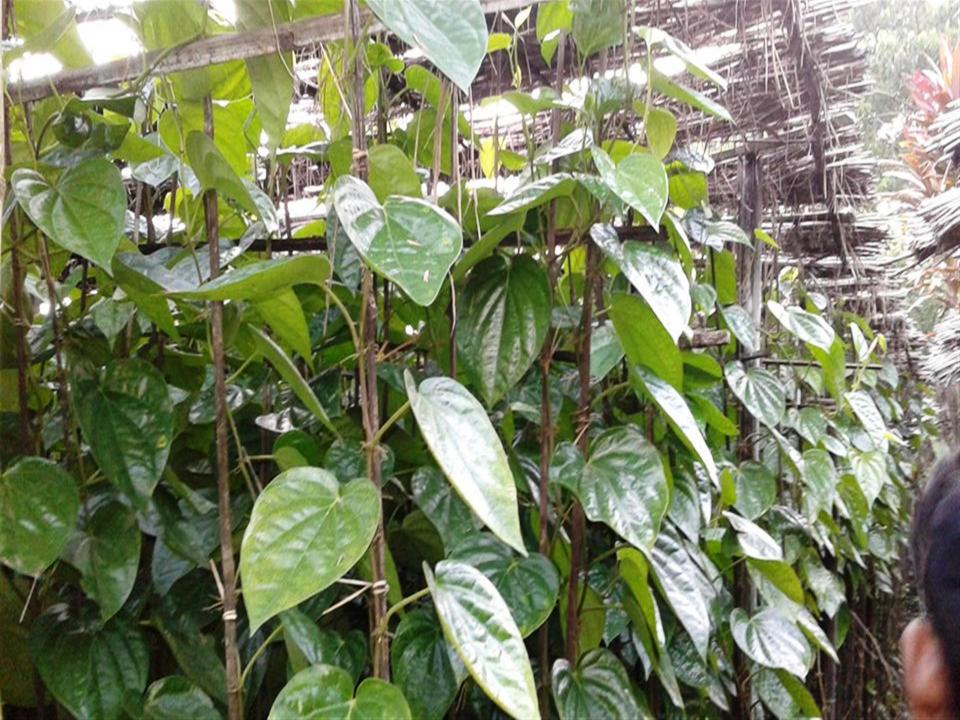

#### PRESENT & PROPOSED INVESTMENT BREAKDOWN

| Particulars                                                                                                                 | Existing Business (BDT)                            | Proposed (BDT) | Total<br>(BDT) |
|-----------------------------------------------------------------------------------------------------------------------------|----------------------------------------------------|----------------|----------------|
| Investments in different categories:                                                                                        | (1)                                                | (2)            | (1+2)          |
| Present Stock Items:         পানের লতা (৩০,০০০ পিচ*০৫)         মাটি ভরাট         জমির ইজারা         মাচা তৈরী         ছাউনি | \$,¢o,ooo<br>80,ooo<br>\$¢,ooo<br>80,ooo<br>80,ooo |                | ২,৯৫,০০০       |
| Proposed items:                                                                                                             | ২,৯৫,০০০                                           | 90,000         | 90,000         |
| Total Capital                                                                                                               |                                                    |                | ৩,৬৫,০০০       |

#### PRESENT & PROPOSED INVESTMENT BREAKDOWN

| Present Stock items |              |           |  |  |
|---------------------|--------------|-----------|--|--|
| Product name        | Amount       |           |  |  |
| পানের লতা           | ৩০,০০০ পিচ*৫ | \$,&0,000 |  |  |
| মাটি ভরাট           | -            | 80,000    |  |  |
| জমি ইজাারা          | -            | २७,०००    |  |  |
| মাচা তৈরী           | -            | 80,000    |  |  |
| ছাউনি               | -            | 80,000    |  |  |
| Total Present Stock |              | ২,৯৫,০০০  |  |  |