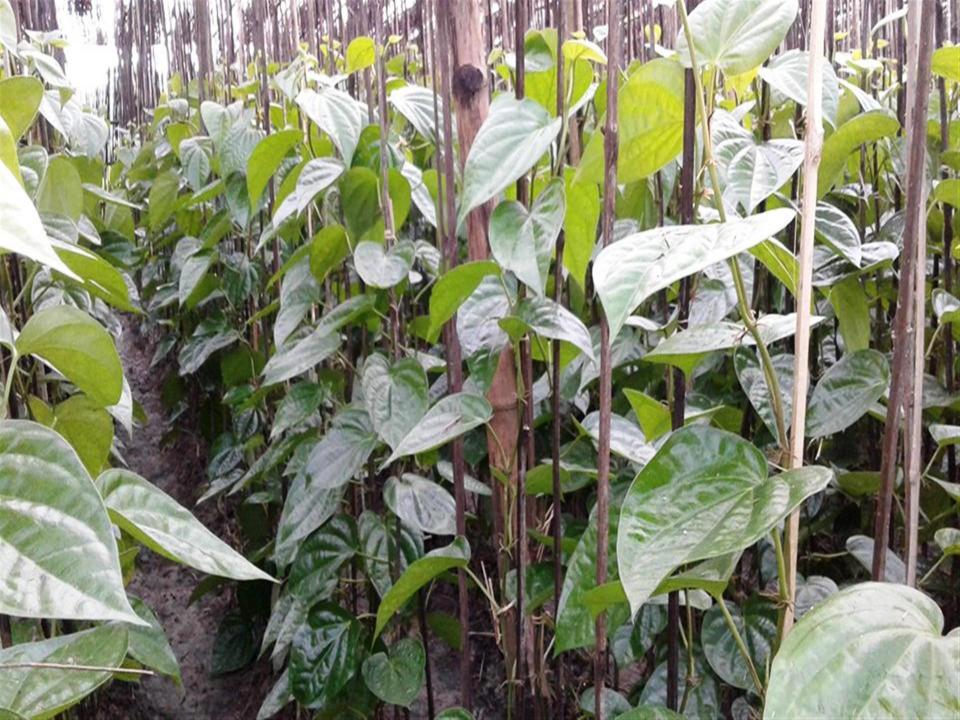

#### PROPOSED NOBIN UDYOKTA BUSINESS INFO

| Business Name                                                                                                                        | : | Bappy Pan Boroj                                                                                  |
|--------------------------------------------------------------------------------------------------------------------------------------|---|--------------------------------------------------------------------------------------------------|
| Address/ Location                                                                                                                    | : | Uttor Bawrgathi, Gournadi, Barisal                                                               |
| Total Investment in BDT                                                                                                              | : | 3,75,000/=                                                                                       |
| Financing                                                                                                                            | : | Self BDT 2,95,000/= (from existing business) 79% Required Investment BDT 70,000/=(as equity) 21% |
| Present salary/drawings from business (estimates)                                                                                    | : | 7,000/-                                                                                          |
| Proposed Salary                                                                                                                      | : | 7,000/-                                                                                          |
| Proposed Business  (i) % of present gross profit margin  (ii) Estimated % of proposed gross profit margin  (iii) Agreed grace period | : | 30% 30% 02 Months                                                                                |

#### PRESENT & PROPOSED INVESTMENT BREAKDOWN

| Particulars                                                                                                                 | Existing Business (BDT)                            | Proposed (BDT) | Total<br>(BDT) |
|-----------------------------------------------------------------------------------------------------------------------------|----------------------------------------------------|----------------|----------------|
| Investments in different categories:                                                                                        | (1)                                                | (2)            | (1+2)          |
| Present Stock Items:         পানের লতা (৩০,০০০ পিচ*০৫)         মাটি ভরাট         জমির ইজারা         মাচা তৈরী         ছাউনি | \$,¢o,ooo<br>80,ooo<br>\$¢,ooo<br>80,ooo<br>80,ooo |                | ২,৯৫,০০০       |
| Proposed items:                                                                                                             | ২,৯৫,০০০                                           | 90,000         | 90,000         |
| Total Capital                                                                                                               |                                                    |                | ৩,৬৫,০০০       |