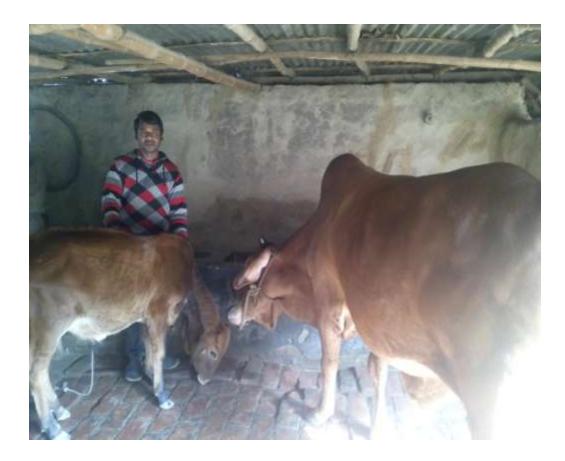

Pictures

| Proposed Nobin Udyokta Business Info                 |   |                                                                                                                                                                                                                                                                                                                |  |  |  |  |  |
|------------------------------------------------------|---|----------------------------------------------------------------------------------------------------------------------------------------------------------------------------------------------------------------------------------------------------------------------------------------------------------------|--|--|--|--|--|
| Business Name                                        | : | HALIMA DAIRY FARM                                                                                                                                                                                                                                                                                              |  |  |  |  |  |
| Location                                             | : | : Boro Tangra,Banglabajar,Bogra Sadar ,Bogra.                                                                                                                                                                                                                                                                  |  |  |  |  |  |
| Total Investment in BDT                              | : | BDT 200,000/-                                                                                                                                                                                                                                                                                                  |  |  |  |  |  |
| Financing                                            | : | elf BDT 160,000/- (from existing business) 20 %<br>equired Investment BDT 40,000/- (as equity) 80 %                                                                                                                                                                                                            |  |  |  |  |  |
| Present salary/drawings<br>from business (estimates) | : | BDT 5000                                                                                                                                                                                                                                                                                                       |  |  |  |  |  |
| Proposed Salary                                      | : | BDT 5,000                                                                                                                                                                                                                                                                                                      |  |  |  |  |  |
| Size of shop                                         | : | 10 ft x 8 ft= 80 square ft                                                                                                                                                                                                                                                                                     |  |  |  |  |  |
| Security of the shop                                 | : | N/A                                                                                                                                                                                                                                                                                                            |  |  |  |  |  |
| Implementation                                       | : | <ul> <li>The business is planned to be scaled up by investment in existing goods like; Milk product.</li> <li>The business is operating by entrepreneur. Existing no employee.</li> <li>One will be appointed in the future.</li> <li>Collects goods from</li> <li>Agreed grace period is 3 months.</li> </ul> |  |  |  |  |  |