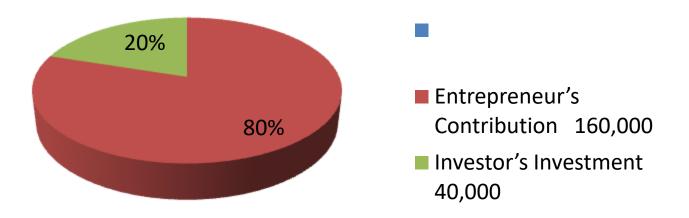

| Investment Breakdown |      |               |         |     |               |        |          |  |
|----------------------|------|---------------|---------|-----|---------------|--------|----------|--|
| Existing             |      |               |         |     | Proposed      |        |          |  |
| Particulars          | Qty. | Unit<br>Price | Amount  | Qty | Unit<br>Price | Amount | Proposed |  |
|                      |      | THEE          | (BDT)   |     |               | (BDT)  | Total    |  |
| ОХ                   | 1    | 130000        | 130,000 | 1   | 40,000        | 40,000 | 170,000  |  |
| Heifer               | 1    | 30000         | 30,000  | 0   | 0             | 0      | 30,000   |  |
| Boll                 | 0    | 0             | 0       | 0   | 0             | 0      | 0        |  |
| Total                | 2    | 0             | 160,000 | 1   | 40,000        | 40,000 | 200,000  |  |