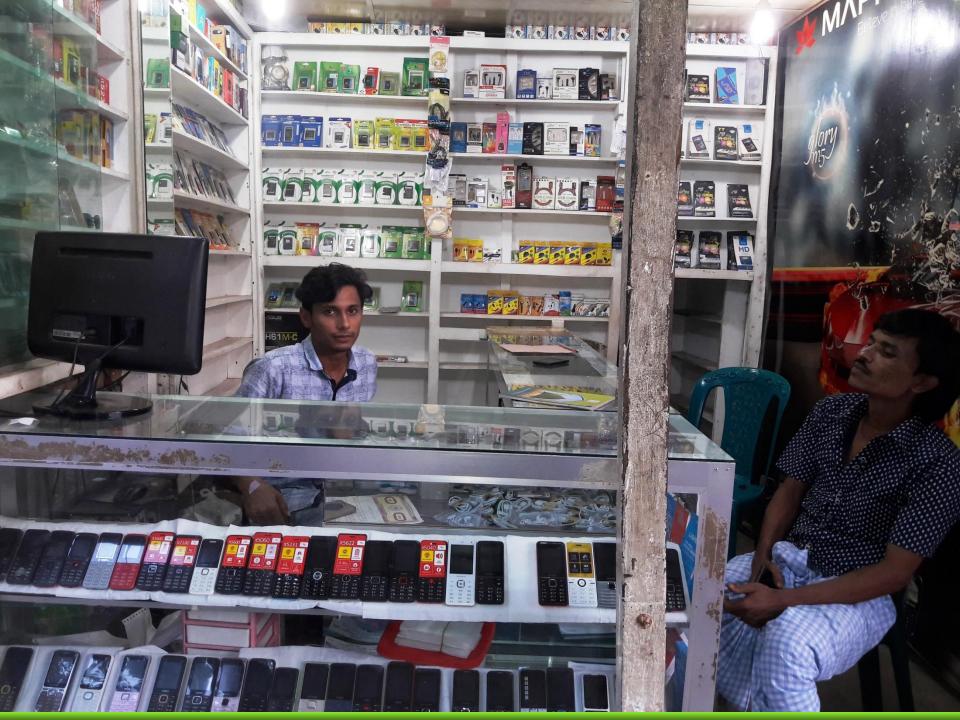

| Business Name                                                                                          | : | Shuborna Telecom                                                                                             |
|--------------------------------------------------------------------------------------------------------|---|--------------------------------------------------------------------------------------------------------------|
| Address/ Location                                                                                      |   | Koarpur, Domshar Bazar, Shariatpur Sadar, Shariatpur.                                                        |
| Total Investment in BDT                                                                                | : | 2,60,000/=                                                                                                   |
| Financing                                                                                              | : | Self BDT : 1,80,000/= (from existing business) - 72%<br>Required Investment BDT : 70,000/= (as equity) - 28% |
| Present salary/drawings<br>from business (estimates)                                                   | : | BDT 8,000                                                                                                    |
| Proposed Salary                                                                                        |   | BDT 9,000                                                                                                    |
| i. Proposed Business % of<br>present gross profit<br>margin                                            | : | 20%                                                                                                          |
| <ul><li>ii. Estimated % of proposed<br/>gross profit margin</li><li>iii. Agreed grace period</li></ul> | : | 20%<br>2 months                                                                                              |