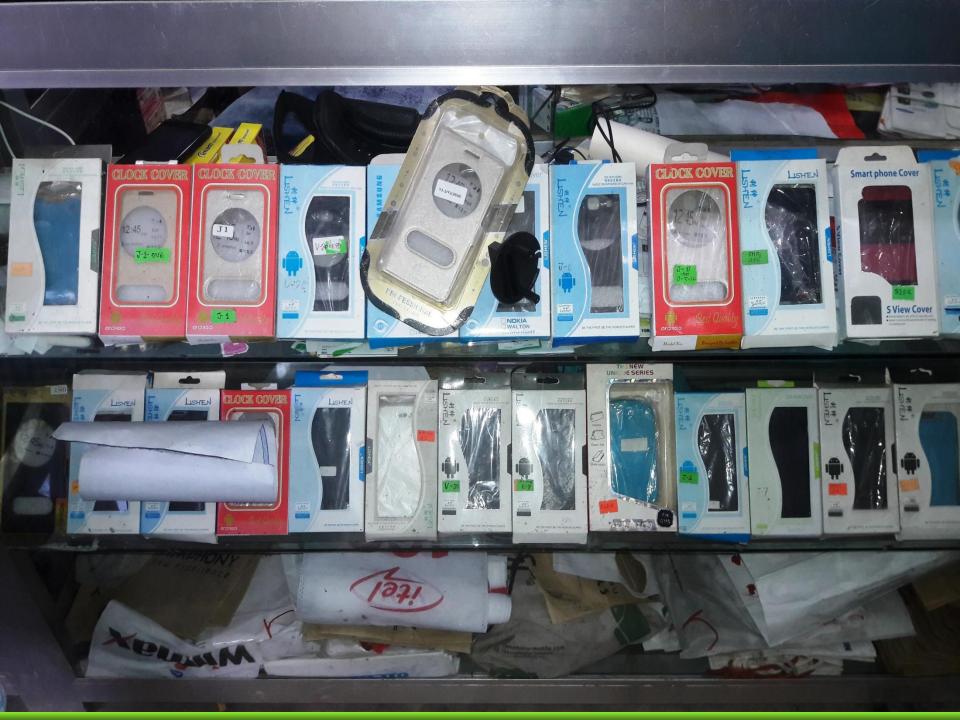

## **PRESENT & PROPOSED INVESTMENT Breakdown**

| Present Stock item  |        |  |  |  |  |  |  |  |  |
|---------------------|--------|--|--|--|--|--|--|--|--|
| Product name        | Amount |  |  |  |  |  |  |  |  |
| Mobile              | 50,000 |  |  |  |  |  |  |  |  |
| Battery             | 20,000 |  |  |  |  |  |  |  |  |
| Charger             | 10,000 |  |  |  |  |  |  |  |  |
| Mobile Accessories  | 10,000 |  |  |  |  |  |  |  |  |
| Total Present Stock | 90,000 |  |  |  |  |  |  |  |  |

#### **Proposed stock item**

| Product Name         | Amount |
|----------------------|--------|
| Mobile               | 40,000 |
| Mobile Accessories   | 30,000 |
| Total Proposed Stock | 70,000 |