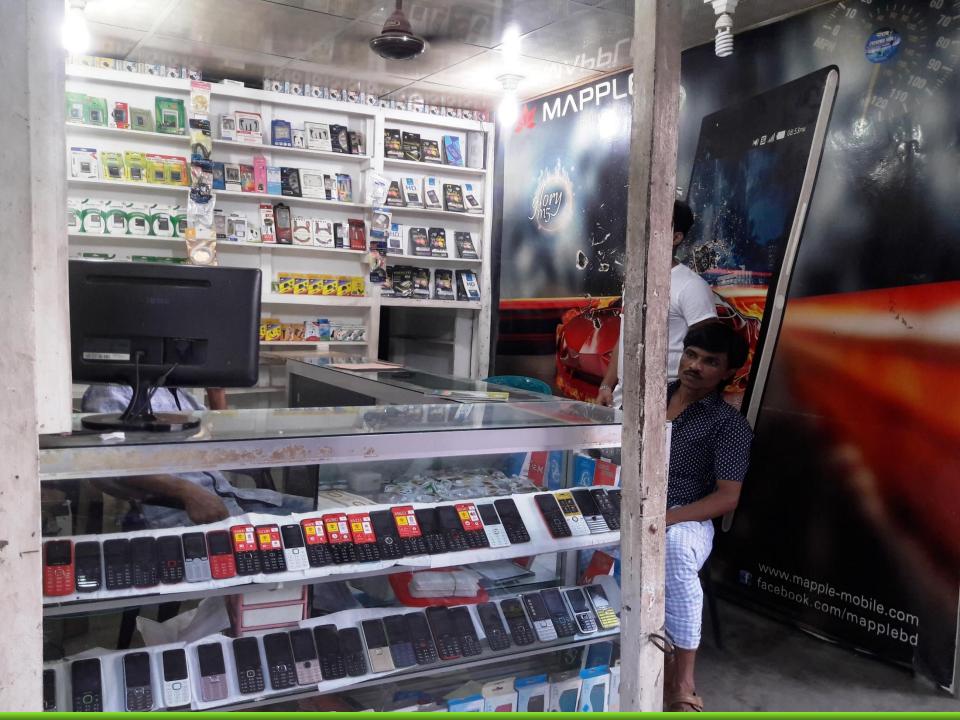

| Business Name                                                                                          | : | Shuborna Telecom                                                                                             |
|--------------------------------------------------------------------------------------------------------|---|--------------------------------------------------------------------------------------------------------------|
| Address/ Location                                                                                      |   | Koarpur, Domshar Bazar, Shariatpur Sadar, Shariatpur.                                                        |
| Total Investment in BDT                                                                                | : | 2,60,000/=                                                                                                   |
| Financing                                                                                              | : | Self BDT : 1,80,000/= (from existing business) - 72%<br>Required Investment BDT : 70,000/= (as equity) - 28% |
| Present salary/drawings<br>from business (estimates)                                                   | : | BDT 8,000                                                                                                    |
| Proposed Salary                                                                                        |   | BDT 9,000                                                                                                    |
| i. Proposed Business % of<br>present gross profit<br>margin                                            | : | 20%                                                                                                          |
| <ul><li>ii. Estimated % of proposed<br/>gross profit margin</li><li>iii. Agreed grace period</li></ul> | : | 20%<br>2 months                                                                                              |