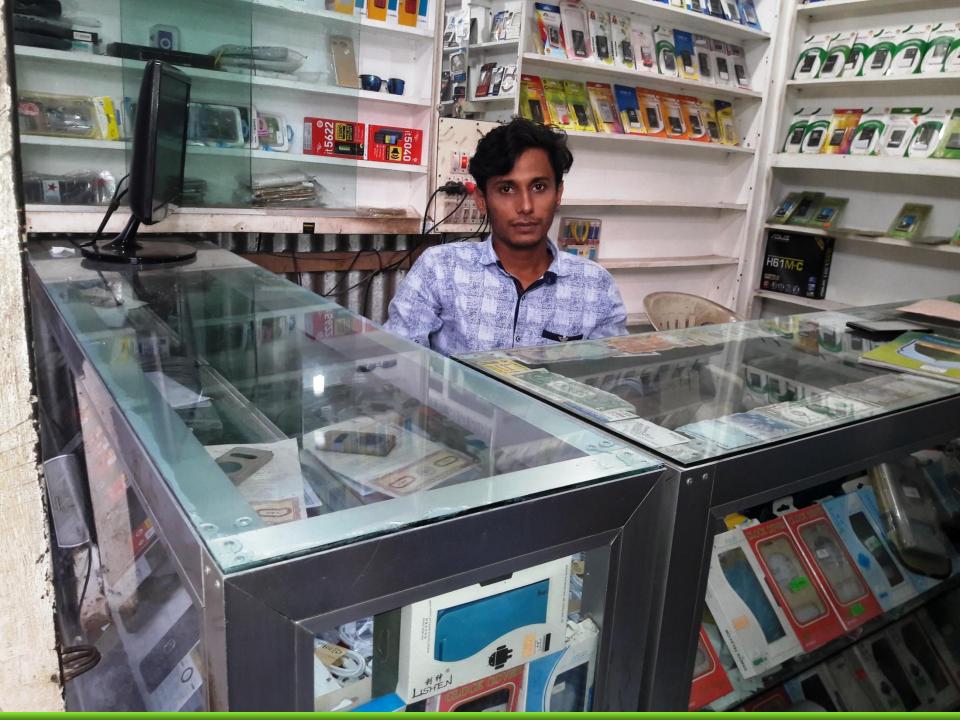

| Business Name                                                                                          | : | Shuborna Telecom                                                                                             |
|--------------------------------------------------------------------------------------------------------|---|--------------------------------------------------------------------------------------------------------------|
| Address/ Location                                                                                      |   | Koarpur, Domshar Bazar, Shariatpur Sadar, Shariatpur.                                                        |
| Total Investment in BDT                                                                                | : | 2,60,000/=                                                                                                   |
| Financing                                                                                              | : | Self BDT : 1,80,000/= (from existing business) - 72%<br>Required Investment BDT : 70,000/= (as equity) - 28% |
| Present salary/drawings<br>from business (estimates)                                                   | : | BDT 8,000                                                                                                    |
| Proposed Salary                                                                                        |   | BDT 9,000                                                                                                    |
| i. Proposed Business % of<br>present gross profit<br>margin                                            | : | 20%                                                                                                          |
| <ul><li>ii. Estimated % of proposed<br/>gross profit margin</li><li>iii. Agreed grace period</li></ul> | : | 20%<br>2 months                                                                                              |