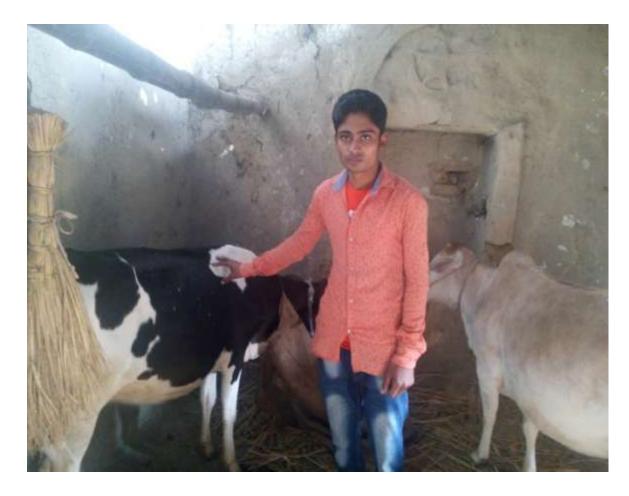

#### Proposed NU Business Name: M/S SHANTONA BIBI DAIRY FARM



Project identification and prepared by: Md . Anowar Hossain, Mohasthan Unit, Bogra Project verified by: Md. Mozaharul Islam Sarker



Grameen Shakti Samajik Byabosha Ltd.

| Brief Bio of The Proposed Nobin Udyokta |   |                                                                           |  |  |  |  |  |
|-----------------------------------------|---|---------------------------------------------------------------------------|--|--|--|--|--|
| Name                                    | : | MD. SHAWON                                                                |  |  |  |  |  |
| Age                                     | : | 01-12-1996(22 <i>ears)</i>                                                |  |  |  |  |  |
| Marital status                          | - | Unmarried