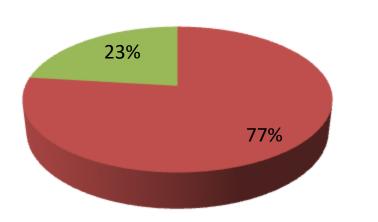

| Proposed Nobin Udyokta Business Info                 |                                                   |                                                                                                                                                                                                                                                                                                                |  |  |  |  |  |
|------------------------------------------------------|---------------------------------------------------|----------------------------------------------------------------------------------------------------------------------------------------------------------------------------------------------------------------------------------------------------------------------------------------------------------------|--|--|--|--|--|
| Business Name                                        | :                                                 | M/S SHANTONA BIBI DAIRY FARM                                                                                                                                                                                                                                                                                   |  |  |  |  |  |
| Location                                             | :                                                 | : Namuja Sharderpara,Banglabajar ,Bogra.                                                                                                                                                                                                                                                                       |  |  |  |  |  |
| Total Investment in BDT                              | :                                                 | DT 130,000/-                                                                                                                                                                                                                                                                                                   |  |  |  |  |  |
| Financing                                            | :                                                 | Self BDT 100,000/- (from existing business) 23 %                                                                                                                                                                                                                                                               |  |  |  |  |  |
|                                                      | Required Investment BDT 30,000/- (as equity) 77 % |                                                                                                                                                                                                                                                                                                                |  |  |  |  |  |
| Present salary/drawings<br>from business (estimates) | :                                                 | BDT 5000                                                                                                                                                                                                                                                                                                       |  |  |  |  |  |
| Proposed Salary                                      | :                                                 | BDT 5,000                                                                                                                                                                                                                                                                                                      |  |  |  |  |  |
| Size of shop                                         | :                                                 | 9 ft x 08 ft= 72 square ft                                                                                                                                                                                                                                                                                     |  |  |  |  |  |
| Security of the shop                                 | :                                                 | N/A                                                                                                                                                                                                                                                                                                            |  |  |  |  |  |
| Implementation :                                     |                                                   | <ul> <li>The business is planned to be scaled up by investment in existing goods like; Milk product.</li> <li>The business is operating by entrepreneur. Existing no employee.</li> <li>One will be appointed in the future.</li> <li>Collects goods from</li> <li>Agreed grace period is 3 months.</li> </ul> |  |  |  |  |  |