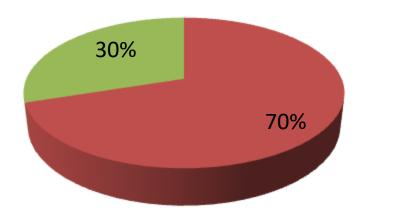

| Proposed Nobin Udyokta Business Info                 |                                                   |                                                                                                                                                                                                                                                                                                                |  |  |  |  |  |
|------------------------------------------------------|---------------------------------------------------|----------------------------------------------------------------------------------------------------------------------------------------------------------------------------------------------------------------------------------------------------------------------------------------------------------------|--|--|--|--|--|
| Business Name : SAJOL DAIRY FARM                     |                                                   |                                                                                                                                                                                                                                                                                                                |  |  |  |  |  |
| Location                                             | :                                                 | : Ramshahor,Gokul,Bogra Sadar ,Bogra.                                                                                                                                                                                                                                                                          |  |  |  |  |  |
| Total Investment in BDT                              | :                                                 | BDT 100,000/-                                                                                                                                                                                                                                                                                                  |  |  |  |  |  |
| Financing                                            | :                                                 | Self BDT 70,000/- (from existing business) 30 %                                                                                                                                                                                                                                                                |  |  |  |  |  |
|                                                      | Required Investment BDT 30,000/- (as equity) 70 % |                                                                                                                                                                                                                                                                                                                |  |  |  |  |  |
| Present salary/drawings<br>from business (estimates) | :                                                 | BDT 5000                                                                                                                                                                                                                                                                                                       |  |  |  |  |  |
| Proposed Salary                                      | :                                                 | BDT 5,000                                                                                                                                                                                                                                                                                                      |  |  |  |  |  |
| Size of shop                                         | :                                                 | 10 ft x 7 ft= 70 square ft                                                                                                                                                                                                                                                                                     |  |  |  |  |  |
| Security of the shop                                 | :                                                 | N/A                                                                                                                                                                                                                                                                                                            |  |  |  |  |  |
| Implementation                                       | :                                                 | <ul> <li>The business is planned to be scaled up by investment in existing goods like; Milk product.</li> <li>The business is operating by entrepreneur. Existing no employee.</li> <li>One will be appointed in the future.</li> <li>Collects goods from</li> <li>Agreed grace period is 3 months.</li> </ul> |  |  |  |  |  |