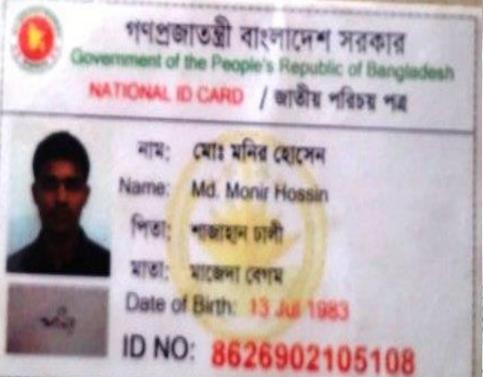

#### BRIEF BIO OF THE PROPOSED NOBIN UDYOKTA

| Name                                                                                                                                                      | : | Md. Monir Hossin                                                                                                                                                                             |
|-----------------------------------------------------------------------------------------------------------------------------------------------------------|---|----------------------------------------------------------------------------------------------------------------------------------------------------------------------------------------------|
| Age                                                                                                                                                       | : | 13/07/1983                                                                                                                                                                                   |
| Marital status                                                                                                                                            | : | Married                                                                                                                                                                                      |
| Children                                                                                                                                                  | : | N/A                                                                                                                                                                                          |
| No. of siblings:                                                                                                                                          | : | 02 Brothers & 01 Sister                                                                                                                                                                      |
| Parent's and GB related Info  (i) Who is GB member  (ii) Mother's name  (iii) Father's name  (iv) GB member's info                                        | : | Mother  Mazada Begum  Md. Shajahan Dhali  Member since: 1998 to 2003.  Branch: Angaria, Shariatpur.  Centre no: 133/M, Group: 03  First loan: 3,000/-  Existing loan: Nil, Outstanding: Nil. |
| Further Information:  (v) Who pays GB loan installment (vi) Mobile lady (vii) Grameen Education Loan (viii) Any other loan like GCCN, GKF etc (ix) Others | : | N/A<br>N/A<br>N/A<br>N/A<br>N/A                                                                                                                                                              |
| Education                                                                                                                                                 | : | Class Eight                                                                                                                                                                                  |