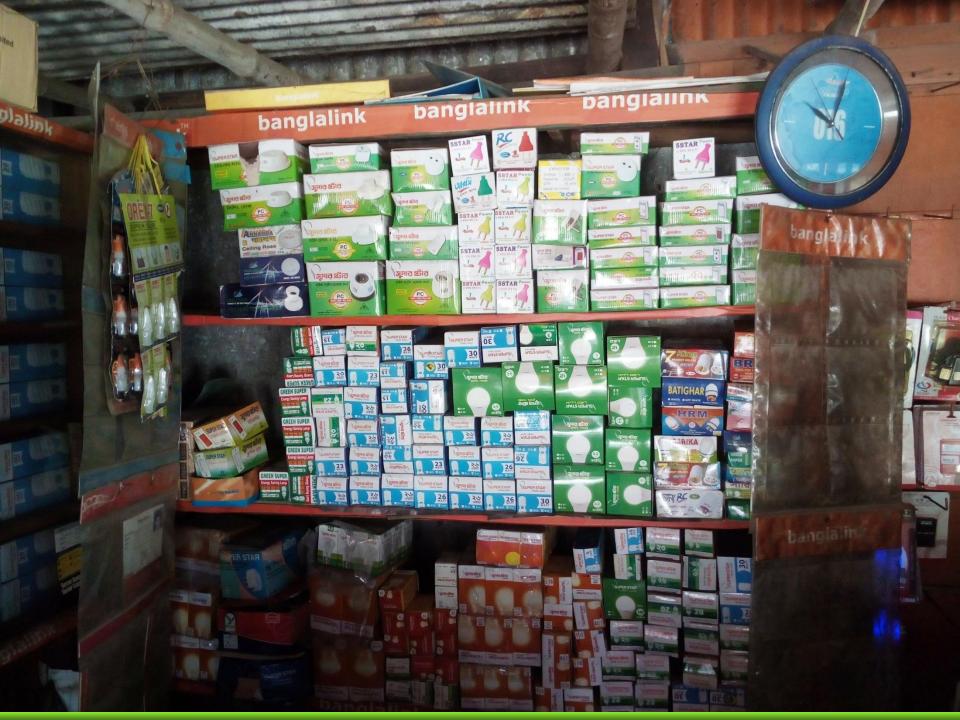

#### PRESENT & PROPOSED INVESTMENT Breakdown

| Present Stock item         |          |  |  |  |  |
|----------------------------|----------|--|--|--|--|
| Product name               | Amount   |  |  |  |  |
| Energy Bulb                | 30,000   |  |  |  |  |
| Switch Socket              | 18,000   |  |  |  |  |
| Mobile Charger             | 5,000    |  |  |  |  |
| Battery                    | 3,000    |  |  |  |  |
| Torch Light                | 4,000    |  |  |  |  |
| Multi Pluck                | 3,000    |  |  |  |  |
| Head Phone + Card redder   | 4,000    |  |  |  |  |
| SIM Card                   | 8,000    |  |  |  |  |
| Tube Light                 | 2,500    |  |  |  |  |
| Electric Cable             | 5,000    |  |  |  |  |
| Tala                       | 3,000    |  |  |  |  |
| Flexi Load                 | 20,000   |  |  |  |  |
| B kash                     | 70,000   |  |  |  |  |
| Others                     | 10,000   |  |  |  |  |
| <b>Total Present Stock</b> | 1,85,500 |  |  |  |  |