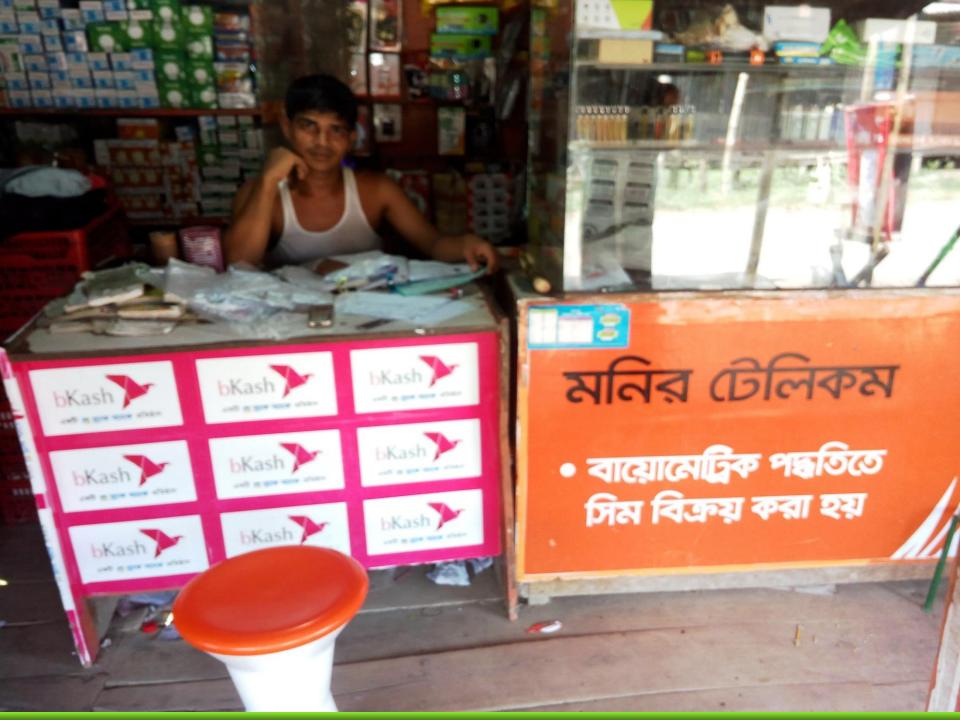

#### বায়েমেট্রিক পদাতিতে সিম বিক্রয় করা হয়

<u>Project by</u>: Md. Monir Hossin NU Identified by: Md. Kamruzzaman Verified By: Md. Sayedul Amin Shakib

Shariatpur Unit Anchal- 6

#### PROPOSED BUSINESS Info.

| : | Monir Telecom                                                                                                |
|---|--------------------------------------------------------------------------------------------------------------|
| : | Kanar Bazar, Palong, Shariatpur.                                                                             |
| : | 3,70,500/=                                                                                                   |
| : | Self BDT : 3,10,500/= (from existing business) - 84%<br>Required Investment BDT : 60,000/= (as equity) - 16% |
| : | BDT 8,000                                                                                                    |
|   | BDT 10,000                                                                                                   |
| : | 15%                                                                                                          |
| : | 15% 2 months                                                                                                 |
|   | :                                                                                                            |