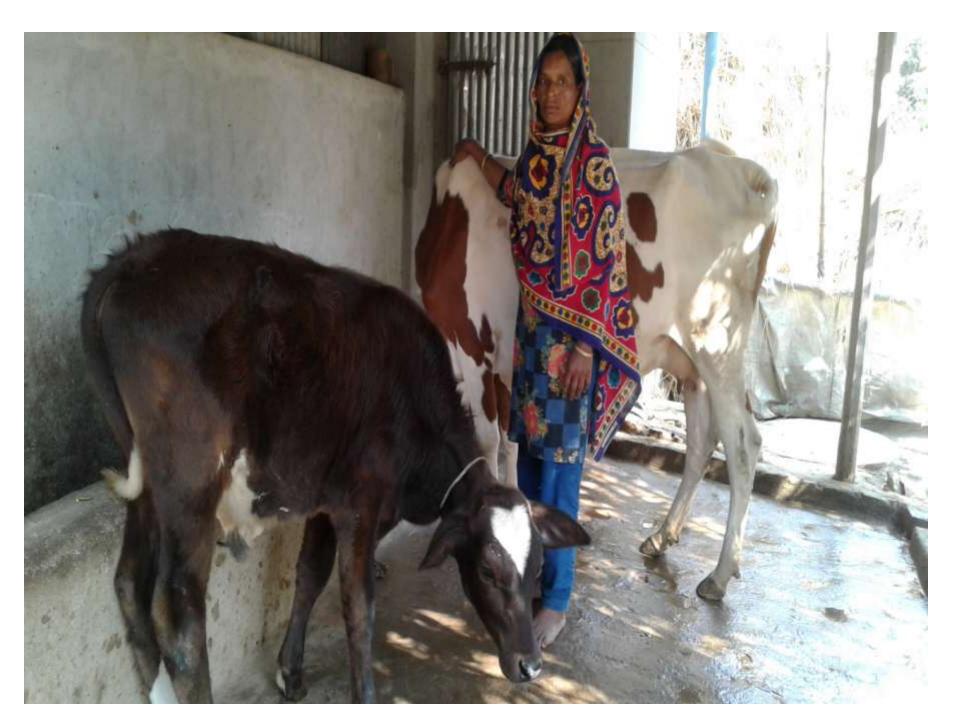

| Proposed Nobin Udyokta Business Info                 |   |                                                                                                                                                                                                                                                                                                                            |  |  |
|------------------------------------------------------|---|----------------------------------------------------------------------------------------------------------------------------------------------------------------------------------------------------------------------------------------------------------------------------------------------------------------------------|--|--|
| Business Name                                        | : | MORZINA DAIRY FIRM                                                                                                                                                                                                                                                                                                         |  |  |
| Location                                             | : | Noldubi,Tindighi,Sibgonj                                                                                                                                                                                                                                                                                                   |  |  |
| Total Investment in BDT                              | : | BDT 130,000/-                                                                                                                                                                                                                                                                                                              |  |  |
| Financing                                            | : | Self BDT 90,000/-(from existing business) 69%<br>Required Investment BDT 40,000/-(as equity) 31%                                                                                                                                                                                                                           |  |  |
| Present salary/drawings<br>from business (estimates) | : | BDT 5,000/-                                                                                                                                                                                                                                                                                                                |  |  |
| Proposed Salary                                      | : | BDT 5,000/-                                                                                                                                                                                                                                                                                                                |  |  |
| Size of shop                                         | : | 15 ft x 25 ft= 375 square ft                                                                                                                                                                                                                                                                                               |  |  |
| Implementation                                       | : | <ul> <li>The business is planned to be scaled up by investment in existing goods like; Milk etc.</li> <li>The business is operating by entrepreneur. Existing no employe</li> <li>One will be appointed in the future.</li> <li>Collects goods from Dupchachia, Bogra</li> <li>Agreed grace period is 3 months.</li> </ul> |  |  |

| Investment Breakdown |          |            |          |     |            |        |          |
|----------------------|----------|------------|----------|-----|------------|--------|----------|
|                      | Existing |            | Proposed |     |            |        |          |
| Particulars          | Qty.     | Unit Price | Amount   | Qty | Unit Price | Amount | Proposed |
|                      |          |            | (BDT)    |     |            | (BDT)  | Total    |
| Cow(Australian)      | 1        | 70,000     | 70000    | 1   | 40,000     | 40000  | 110000   |
| Calf                 | 1        | 20,000     | 20000    | 0   | 0          | 0      | 20000    |
| Total                | 2        | 0          | 90,000   | 1   | 0          | 40,000 | 130000   |