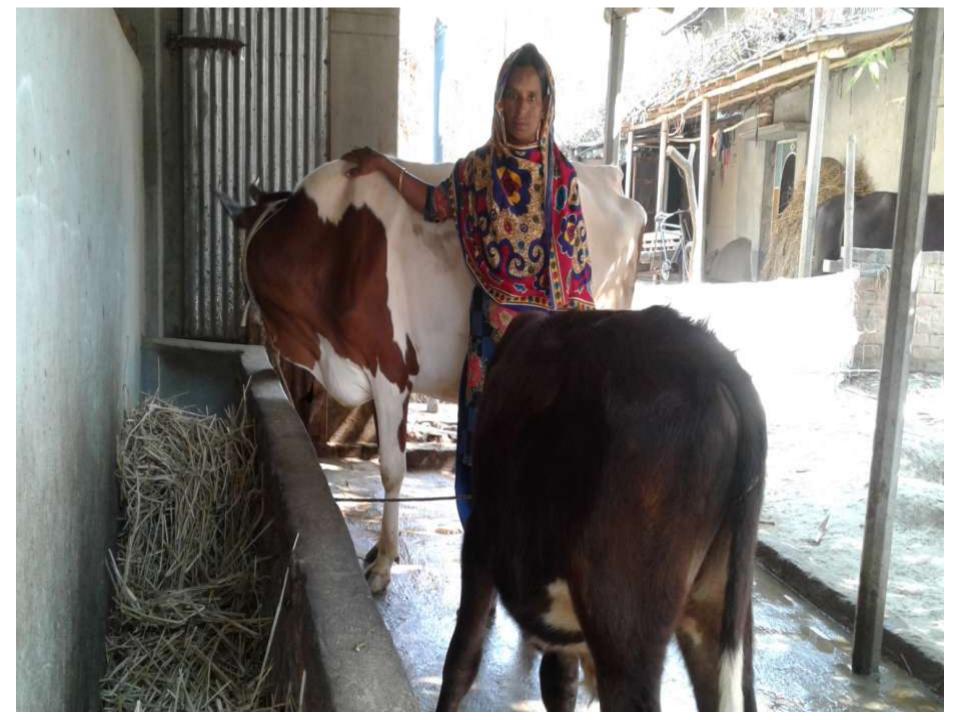

| Proposed Nobin Udyokta Business Info                 |   |                                                                                                                                                                                                                                                                                                                            |  |  |
|------------------------------------------------------|---|----------------------------------------------------------------------------------------------------------------------------------------------------------------------------------------------------------------------------------------------------------------------------------------------------------------------------|--|--|
| Business Name                                        | : | MORZINA DAIRY FIRM                                                                                                                                                                                                                                                                                                         |  |  |
| Location                                             | : | Noldubi,Tindighi,Sibgonj                                                                                                                                                                                                                                                                                                   |  |  |
| Total Investment in BDT                              | : | BDT 130,000/-                                                                                                                                                                                                                                                                                                              |  |  |
| Financing                                            | : | Self BDT 90,000/-(from existing business) 69%<br>Required Investment BDT 40,000/-(as equity) 31%                                                                                                                                                                                                                           |  |  |
| Present salary/drawings<br>from business (estimates) | : | BDT 5,000/-                                                                                                                                                                                                                                                                                                                |  |  |
| Proposed Salary                                      | : | BDT 5,000/-                                                                                                                                                                                                                                                                                                                |  |  |
| Size of shop                                         | : | 15 ft x 25 ft= 375 square ft                                                                                                                                                                                                                                                                                               |  |  |
| Implementation                                       | : | <ul> <li>The business is planned to be scaled up by investment in existing goods like; Milk etc.</li> <li>The business is operating by entrepreneur. Existing no employe</li> <li>One will be appointed in the future.</li> <li>Collects goods from Dupchachia, Bogra</li> <li>Agreed grace period is 3 months.</li> </ul> |  |  |

| Investment Breakdown |          |            |          |     |            |        |          |
|----------------------|----------|------------|----------|-----|------------|--------|----------|
|                      | Existing |            | Proposed |     |            |        |          |
| Particulars          | Qty.     | Unit Price | Amount   | Qty | Unit Price | Amount | Proposed |
|                      |          |            | (BDT)    |     |            | (BDT)  | Total    |
| Cow(Australian)      | 1        | 70,000     | 70000    | 1   | 40,000     | 40000  | 110000   |
| Calf                 | 1        | 20,000     | 20000    | 0   | 0          | 0      | 20000    |
| Total                | 2        | 0          | 90,000   | 1   | 0          | 40,000 | 130000   |