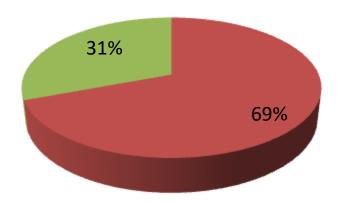

| Proposed Nobin Udyokta Business Info                 |   |                                                                                                                                                                                                                                                                                                                            |  |  |
|------------------------------------------------------|---|----------------------------------------------------------------------------------------------------------------------------------------------------------------------------------------------------------------------------------------------------------------------------------------------------------------------------|--|--|
| Business Name                                        | : | MORZINA DAIRY FIRM                                                                                                                                                                                                                                                                                                         |  |  |
| Location                                             | : | Noldubi,Tindighi,Sibgonj                                                                                                                                                                                                                                                                                                   |  |  |
| Total Investment in BDT                              | : | BDT 130,000/-                                                                                                                                                                                                                                                                                                              |  |  |
| Financing                                            | : | Self BDT 90,000/-(from existing business) 69%<br>Required Investment BDT 40,000/-(as equity) 31%                                                                                                                                                                                                                           |  |  |
| Present salary/drawings<br>from business (estimates) | : | BDT 5,000/-                                                                                                                                                                                                                                                                                                                |  |  |
| Proposed Salary                                      | : | BDT 5,000/-                                                                                                                                                                                                                                                                                                                |  |  |
| Size of shop                                         | : | 15 ft x 25 ft= 375 square ft                                                                                                                                                                                                                                                                                               |  |  |
| Implementation                                       | : | <ul> <li>The business is planned to be scaled up by investment in existing goods like; Milk etc.</li> <li>The business is operating by entrepreneur. Existing no employe</li> <li>One will be appointed in the future.</li> <li>Collects goods from Dupchachia, Bogra</li> <li>Agreed grace period is 3 months.</li> </ul> |  |  |

| Investment Breakdown |          |            |          |     |            |        |          |
|----------------------|----------|------------|----------|-----|------------|--------|----------|
|                      | Existing |            | Proposed |     |            |        |          |
| Particulars          | Qty.     | Unit Price | Amount   | Qty | Unit Price | Amount | Proposed |
|                      |          |            | (BDT)    |     |            | (BDT)  | Total    |
| Cow(Australian)      | 1        | 70,000     | 70000    | 1   | 40,000     | 40000  | 110000   |
| Calf                 | 1        | 20,000     | 20000    | 0   | 0          | 0      | 20000    |
| Total                | 2        | 0          | 90,000   | 1   | 0          | 40,000 | 130000   |