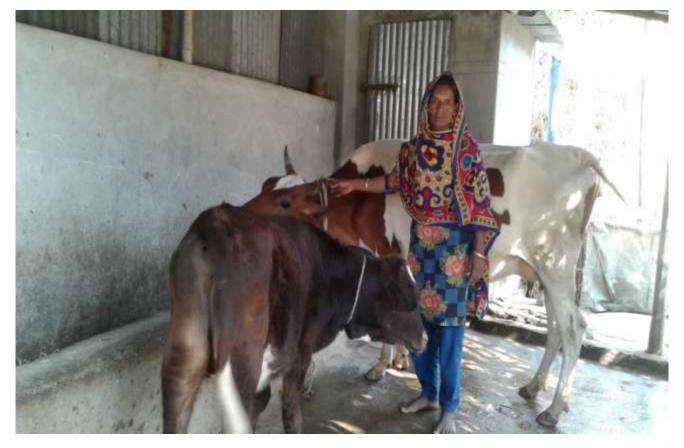

#### Proposed NU Business Name: MORZINA DAIRY FIRM



Project identification and prepared by: Md Shah-Alom, Dupchachia Unit, Bogra

Project verified by: MD. Mozaharl Islam



Grameen Shakti Samajik Byabosha Ltd.

| Brief Bio of The Proposed Nobin Udyokta                                                                                                                        |     |                                                                                                                                                                                                                       |  |  |  |
|----------------------------------------------------------------------------------------------------------------------------------------------------------------|-----|-----------------------------------------------------------------------------