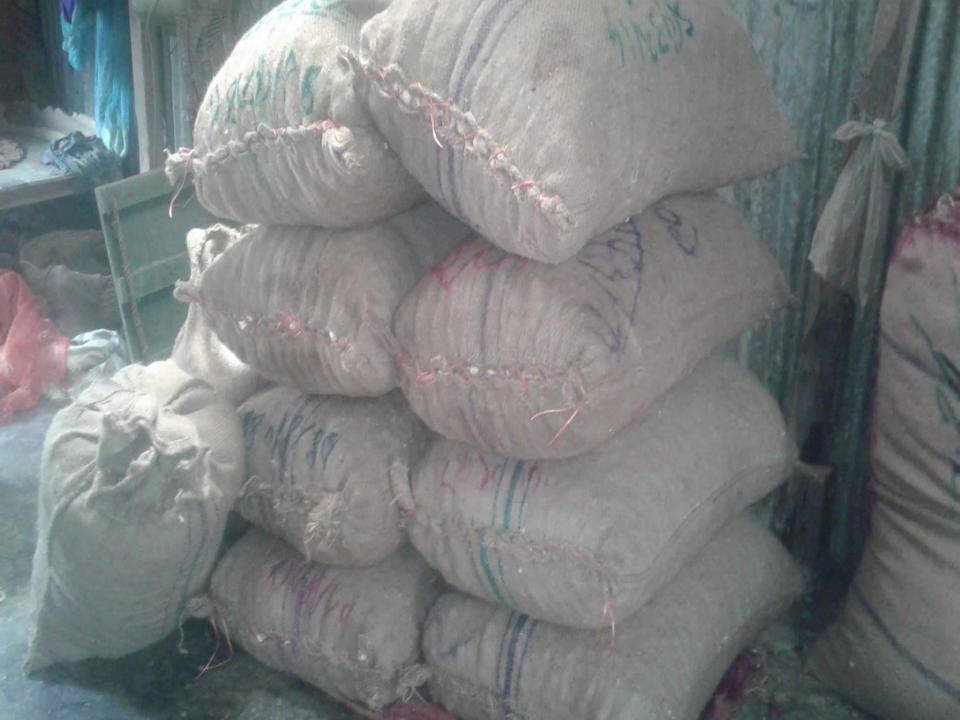

#### PRESENT & PROPOSED INVESTMENT BREAKDOWN

| Particulars                                                                              | Existing Business (BDT)                                            | Proposed (BDT) | Total<br>(BDT) |
|------------------------------------------------------------------------------------------|--------------------------------------------------------------------|----------------|----------------|
| Investments in different categories:                                                     | (1)                                                                | (2)            | (1+2)          |
| Present Stock Items:<br>আলু<br>পিয়াজ<br>ওসুন<br>মরিচ গুড়া<br>ঘলুদ গুড়া<br>আদা<br>মরিচ | 60,000<br>30,000<br>20,000<br>10,000<br>20,000<br>30,000<br>40,000 |                | 2,10,000       |
| Proposed items:                                                                          |                                                                    | 80,000         | 80,000         |
| Total Capital                                                                            |                                                                    |                | 2,90,000       |

| Present Stock items |                 |                 |  |  |
|---------------------|-----------------|-----------------|--|--|
| Product name        | Unit (Quantity) | Amount          |  |  |
|                     |                 |                 |  |  |
| আলু                 |                 | ৬০,০০০          |  |  |
| পিয়াজ              |                 | <b>೨</b> 0,0000 |  |  |
| ওসুন                |                 | <b>২</b> ০,০০০  |  |  |
| মরিচ গুড়া          |                 | ٥٥,٥٥٥ ک        |  |  |
| ঘলুদ গুড়া          |                 | <b>२</b> ०,०००  |  |  |
| আদা                 |                 | <b>৩</b> ০,০০০  |  |  |
| মরিচ                |                 | 80,000          |  |  |
|                     |                 |                 |  |  |
|                     |                 |                 |  |  |
|                     |                 |                 |  |  |
|                     |                 |                 |  |  |
|                     |                 |                 |  |  |
| Total Present Stock |                 | २,১०,०००        |  |  |

| Proposed items       |      |                |  |  |
|----------------------|------|----------------|--|--|
| Product Name         | Unit | Amount         |  |  |
| আলু                  |      | <b>૨</b> ૦,૦૦૦ |  |  |
| পিয়াজ               |      | <b>૨</b> ૦,૦૦૦ |  |  |
| ওসুন                 |      | ٥٥,٥٥٥ ک       |  |  |
| আদা                  |      | <b>২</b> 0,000 |  |  |
| মরিচ                 |      | ٥٥,٥٥٥ ک       |  |  |
| Total Proposed Stock |      | 80,000         |  |  |