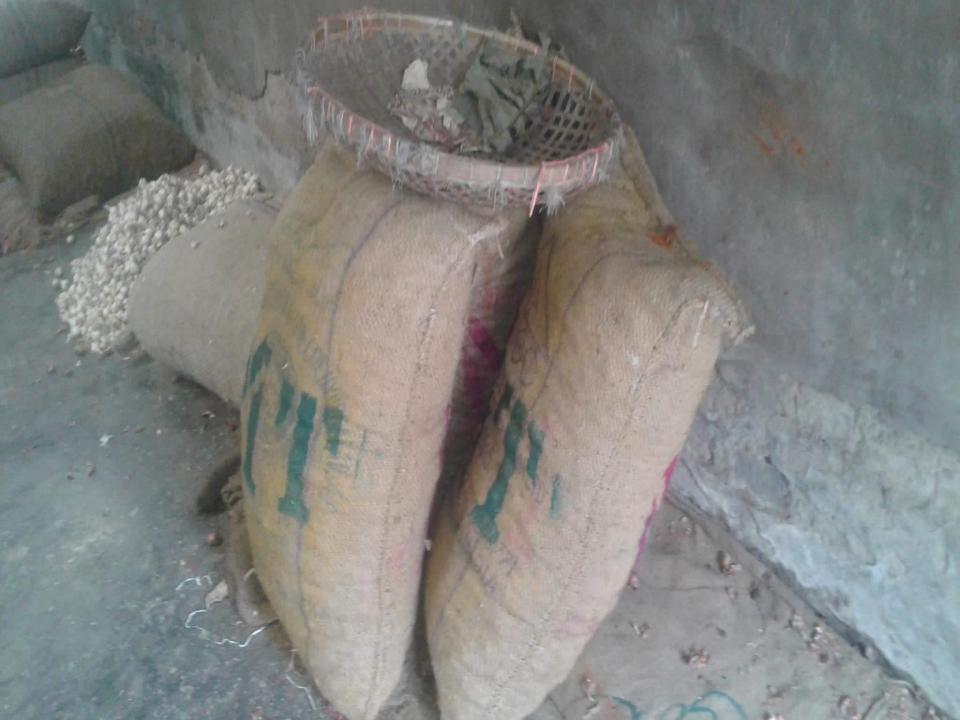

#### PRESENT & PROPOSED INVESTMENT BREAKDOWN

| Particulars                                                                              | Existing Business (BDT)                                            | Proposed (BDT) | Total<br>(BDT) |
|------------------------------------------------------------------------------------------|--------------------------------------------------------------------|----------------|----------------|
| Investments in different categories:                                                     | (1)                                                                | (2)            | (1+2)          |
| Present Stock Items:<br>আলু<br>পিয়াজ<br>ওসুন<br>মরিচ গুড়া<br>ঘলুদ গুড়া<br>আদা<br>মরিচ | 60,000<br>30,000<br>20,000<br>10,000<br>20,000<br>30,000<br>40,000 |                | 2,10,000       |
| Proposed items:                                                                          |                                                                    | 80,000         | 80,000         |
| Total Capital                                                                            |                                                                    |                | 2,90,000       |

| Present Stock items |                 |                 |  |  |
|---------------------|-----------------|-----------------|--|--|
| Product name        | Unit (Quantity) | Amount          |  |  |
|                     |                 |                 |  |  |
| আলু                 |                 | ৬০,০০০          |  |  |
| পিয়াজ              |                 | <b>೨</b> 0,0000 |  |  |
| ওসুন                |                 | <b>২</b> ০,০০০  |  |  |
| মরিচ গুড়া          |                 | ٥٥,٥٥٥ ک        |  |  |
| ঘলুদ গুড়া          |                 | <b>२</b> ०,०००  |  |  |
| আদা                 |                 | <b>৩</b> ০,০০০  |  |  |
| মরিচ                |                 | 80,000          |  |  |
|                     |                 |                 |  |  |
|                     |                 |                 |  |  |
|                     |                 |                 |  |  |
|                     |                 |                 |  |  |
|                     |                 |                 |  |  |
| Total Present Stock |                 | २,১०,०००        |  |  |

| Proposed items       |      |                |  |  |
|----------------------|------|----------------|--|--|
| Product Name         | Unit | Amount         |  |  |
| আলু                  |      | <b>૨</b> ૦,૦૦૦ |  |  |
| পিয়াজ               |      | <b>૨</b> ૦,૦૦૦ |  |  |
| ওসুন                 |      | ٥٥,٥٥٥ ک       |  |  |
| আদা                  |      | <b>২</b> 0,000 |  |  |
| মরিচ                 |      | ٥٥,٥٥٥ ک       |  |  |
| Total Proposed Stock |      | 80,000         |  |  |