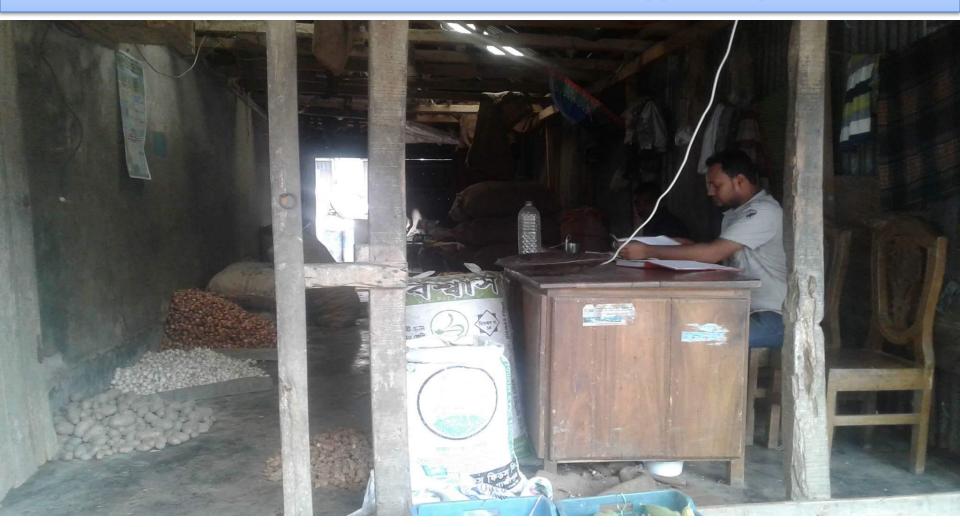

# PROPOSED NOBIN UDYOKTA BUSINESS INFO

| Business Name                                                                                                                                                                                | : | M/S Bismillah Banijjaloy                                                                      |  |
|----------------------------------------------------------------------------------------------------------------------------------------------------------------------------------------------|---|-----------------------------------------------------------------------------------------------|--|
| Address/ Location                                                                                                                                                                            | : | Mostofapur Bazar                                                                              |  |
| Total Investment in BDT                                                                                                                                                                      | : | 2,90,000/=                                                                                    |  |
| Financing                                                                                                                                                                                    | : | Self BDT 2,10,000/= (from existing business)72%Required Investment BDT 80,000/=(as equity)28% |  |
| Present salary/drawings<br>from business (estimates)                                                                                                                                         | : | 7000/-                                                                                        |  |
| Proposed Salary                                                                                                                                                                              | : | 7,000/-                                                                                       |  |
| <ul> <li>Proposed Business</li> <li>(i) % of present gross<br/>profit margin</li> <li>(ii) Estimated % of<br/>proposed gross profit<br/>margin</li> <li>(iii) Agreed grace period</li> </ul> | - | 25%<br>25%<br>2 months 8 Installment                                                          |  |