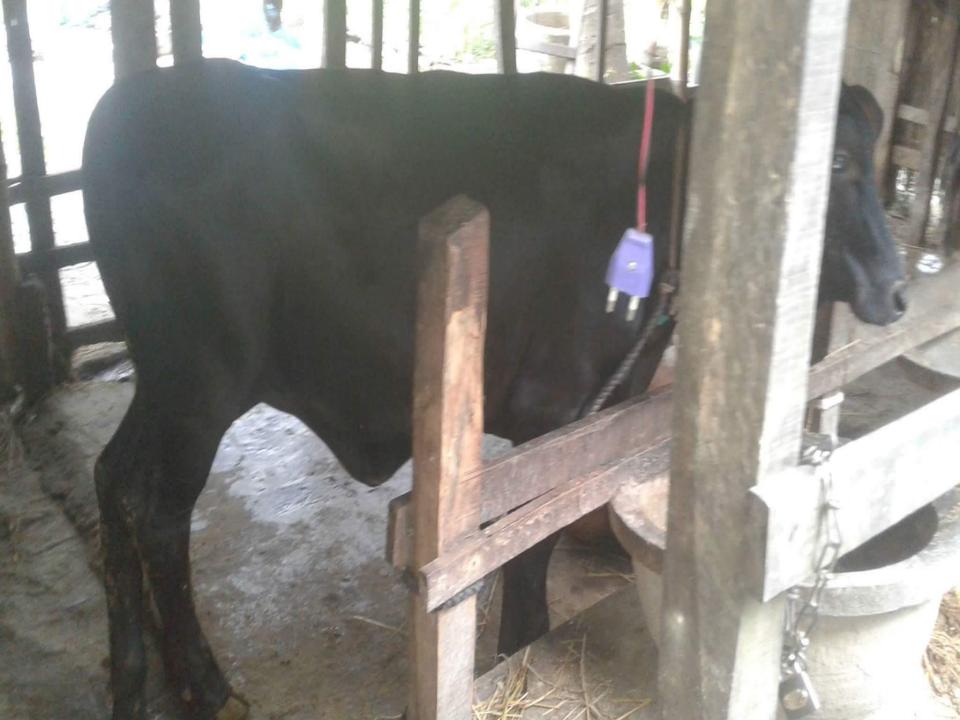

#### PRESENT & PROPOSED INVESTMENT BREAKDOWN

| Present Stock items |                 |          |  |  |
|---------------------|-----------------|----------|--|--|
| Product name        | Unit (Quantity) | Amount   |  |  |
| গরু                 |                 | 2,00,000 |  |  |
|                     |                 |          |  |  |
|                     |                 |          |  |  |
|                     |                 |          |  |  |
|                     |                 |          |  |  |
|                     |                 |          |  |  |
| Total Present Stock |                 | 2,00,000 |  |  |

| Proposed items       |      |        |  |  |  |
|----------------------|------|--------|--|--|--|
| Product Name         | Unit | Amount |  |  |  |
| গরু                  | 7    | 80,000 |  |  |  |
|                      |      |        |  |  |  |
|                      |      |        |  |  |  |
|                      |      |        |  |  |  |
|                      |      |        |  |  |  |
|                      |      |        |  |  |  |
| Total Proposed Stock |      | 80,000 |  |  |  |